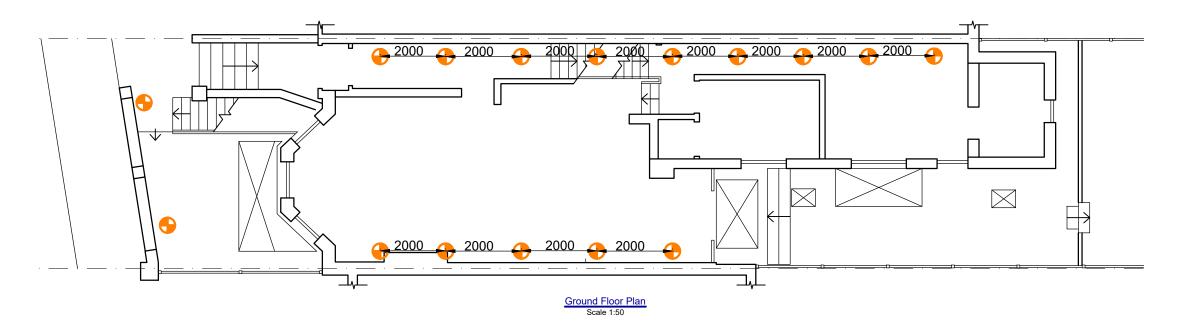

Denotes position of Leveling Targets, fixed to party wall 500mm & 2000mm above Ground Floor Level. Additional monitoring may be required for any cracking noted in the Party Wall Surveyor's survey. Levels to be checked both vertically and horizontally

Project: 15 Lyncroft Gardens

Title: Movement monitoring layout

Croft Structural Engineers

Clockshop Mews, r/o 60 Saxon Rd, London, SE25 5EH. 020 8684 4744 www.croftse.co.uk

| 1   | 29/07/2020 | Front garden positions added |
|-----|------------|------------------------------|
| -   | 27/11/2019 | First issue for comment      |
| Rev | Date       | Amendments                   |