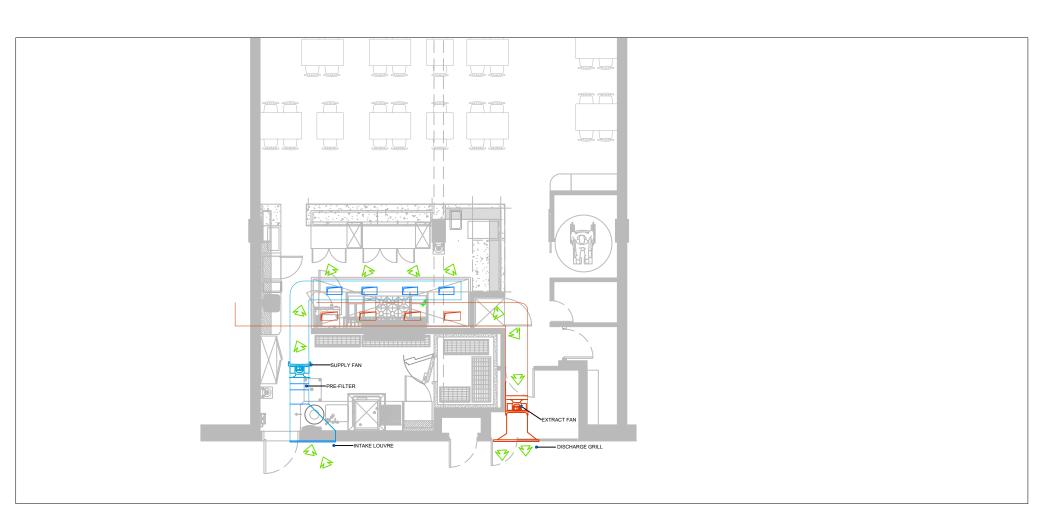

## PROPOSED VENTILATION SPECIFICATION

4200 X 1350 X 500 EXTRACT AND SUPPLY CANOPY MINIMUM SPECIFIC EXTRACT FLOW RATE 1.27M3s 400 MAXFAN FOR EXTRACT SYSTEM @ 250Pa 400 MAXFAN FOR SUPPLY SYSTEM @150Pa DISCHARGE VIA WEATHER LOUVRE GRILL INTAKE VIA WEATHER LOUVRE GRILL