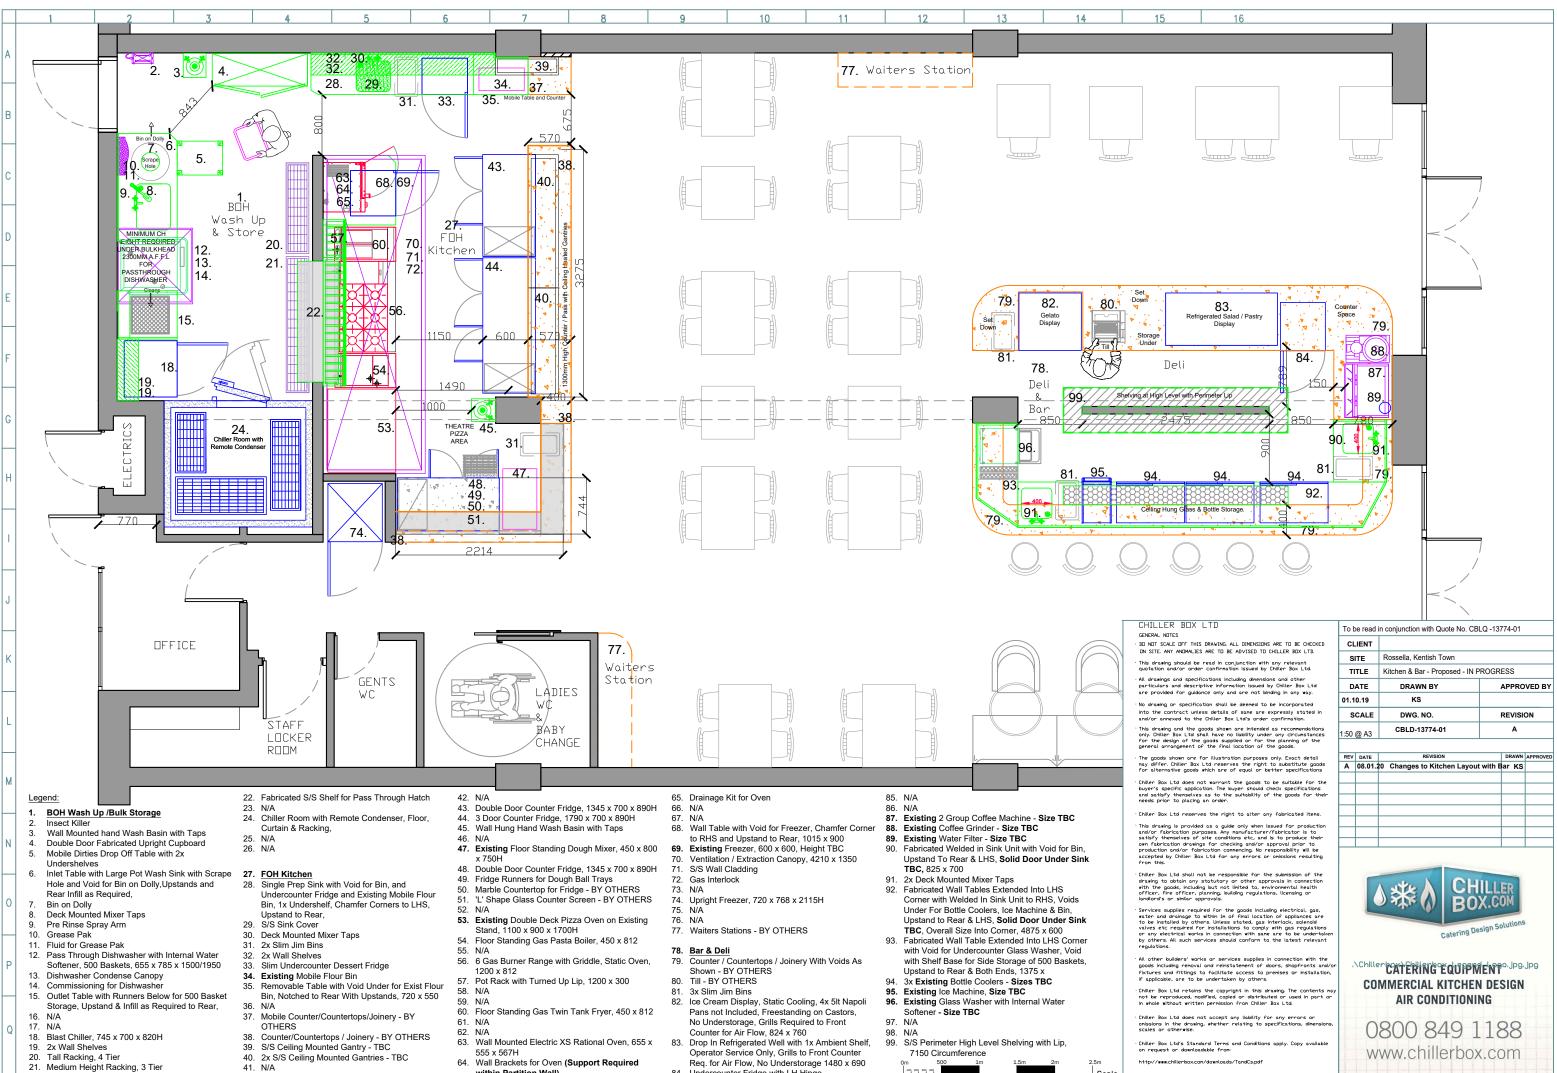

Scale Rev02/07

- Req. for Air Flow, No Understorage 1480 x 690 84. Undercounter Fridge with LH Hinge
- 100 200 300 40

- 41. N/A
- within Partition Wall)

| SCALE     | DWG. NO.      | REVISION       |
|-----------|---------------|----------------|
| 1:50 @ A3 | CBLD-13774-01 | A              |
|           |               |                |
| REV DATE  | REVISION      | DRAWN APPROVED |

| REV. | DATE                                    |  | THE TIOIOIT | 0.04111 | AFFROVED |  |  |
|------|-----------------------------------------|--|-------------|---------|----------|--|--|
| Α    | 08.01.20 Changes to Kitchen Layout with |  | ar KS       |         |          |  |  |
|      |                                         |  |             |         |          |  |  |
|      |                                         |  |             |         |          |  |  |
|      |                                         |  |             |         |          |  |  |
|      |                                         |  |             |         |          |  |  |
|      |                                         |  |             |         |          |  |  |
|      |                                         |  |             |         |          |  |  |
|      |                                         |  |             |         |          |  |  |
|      |                                         |  |             |         |          |  |  |