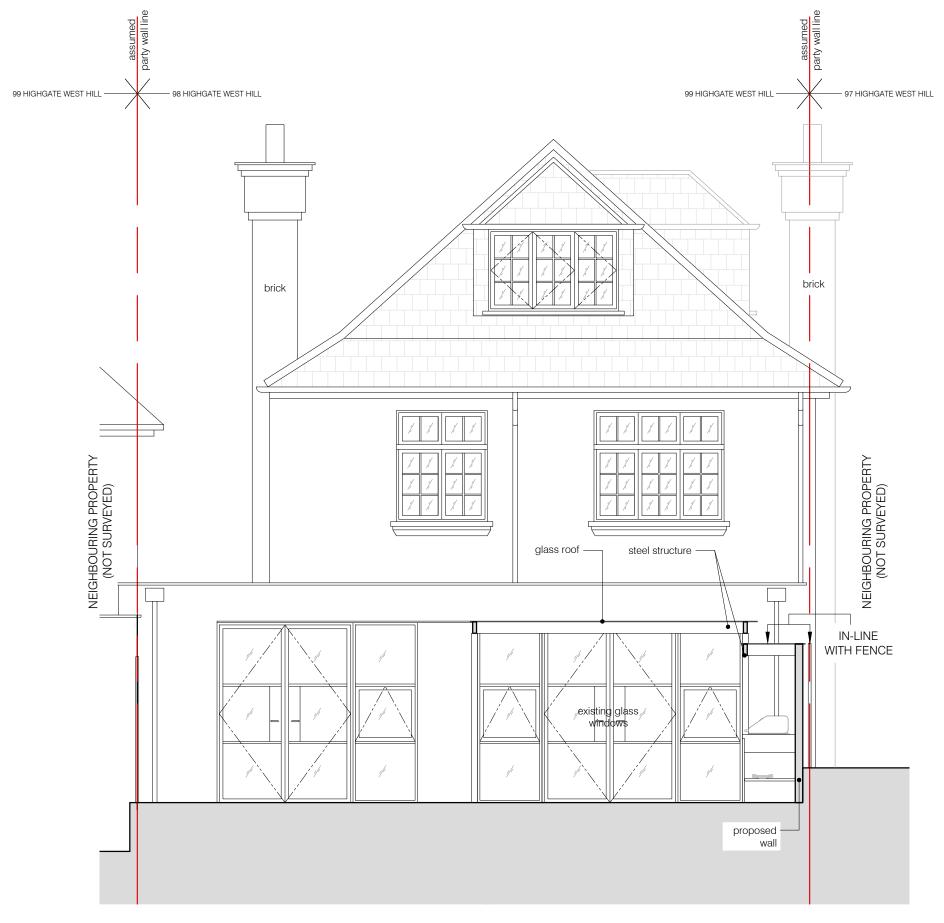

01 PROPOSED EAST (REAR) ELEVATION scale 1:50

project

98 HIGHGATE WEST HILL N6 6NR

BRIAN O'REILLY ARCHITECTS

31 Oval Road, London, NW1 7EA +44 (0)20 7267 1184 www.brianoreillyarchitects.com mail@brianoreillyarchitects.com

status / number planning / 442-201-P

llanning / 442-201-P 1:50 @ A3 rawing date

scale

These plans are project and site specific and shall only be used for their intended purpose unless otherwise permitted by written consent of Brian O'Reilly Architects.

All dimensions shown are indicative and must be double checked on site by the contractor. Any inconsistencies found must be reported to Brian O'Reilly Architects.

DO NOT SCALE FROM THE DRAWINGS.

PROPOSED EAST (REAR) 02.10.2020 ELEVATION