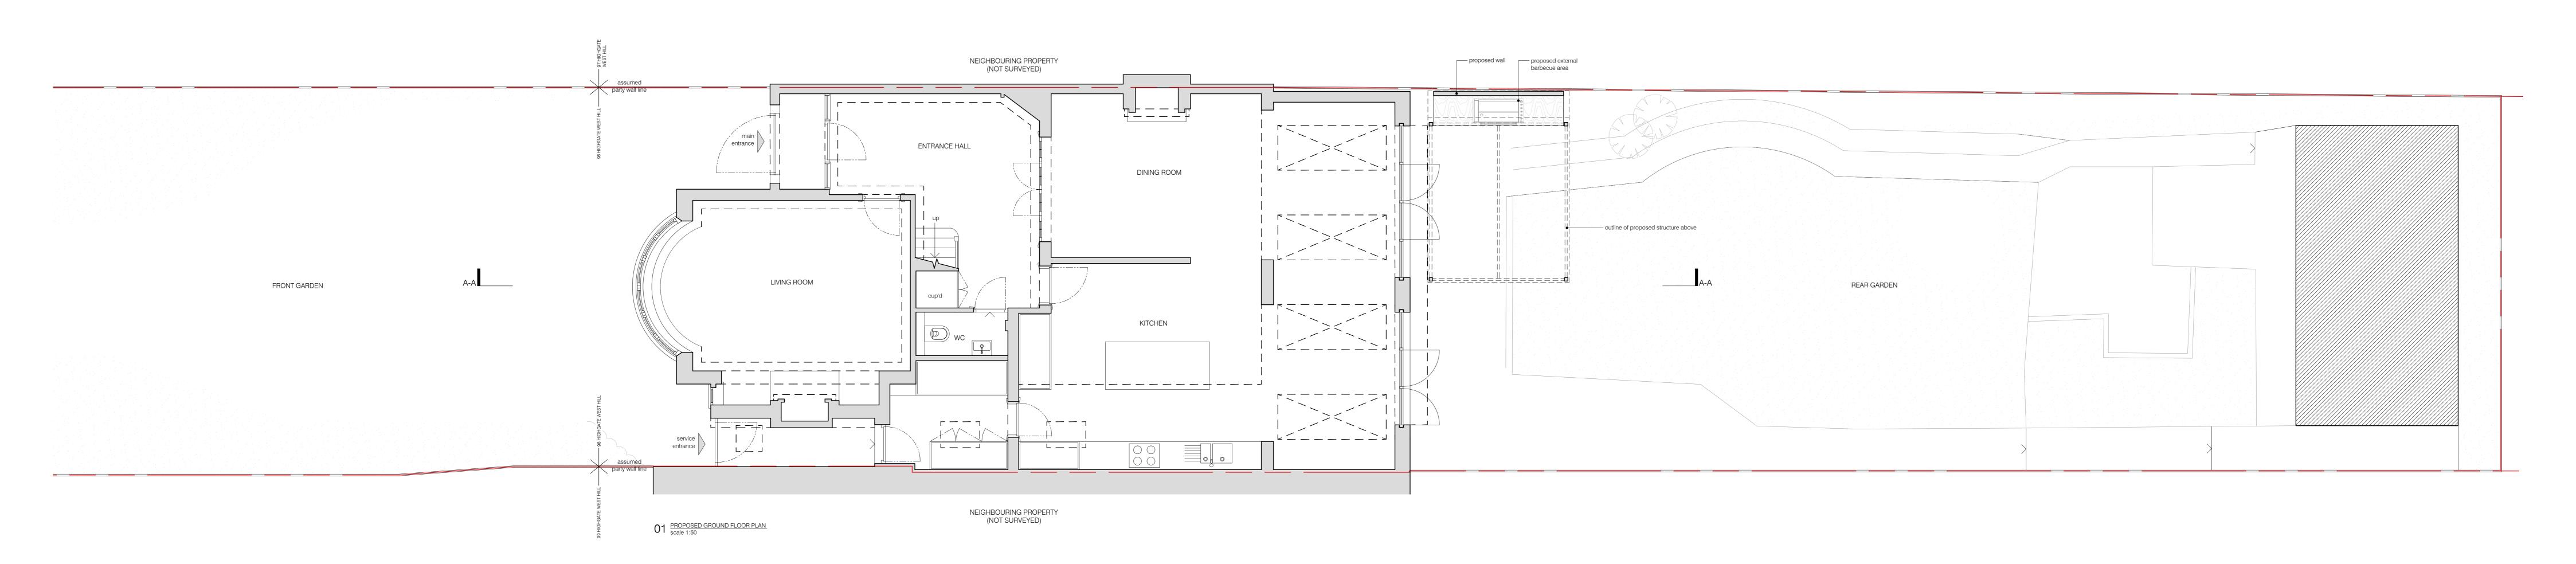

status / number planning / 442-201-P

llanning / 442-201-P 1:50 @ A3 rawing date

scale

These plans are project and site specific and shall only be used for their intended purpose unless otherwise permitted by written consent of Brian O'Reilly Architects.

All dimensions shown are indicative and must be double checked on site by the contractor. Any inconsistencies found must be reported to Brian O'Reilly Architects.

DO NOT SCALE FROM THE DRAWINGS.

PROPOSED EAST (REAR) 02.10.2020 ELEVATION