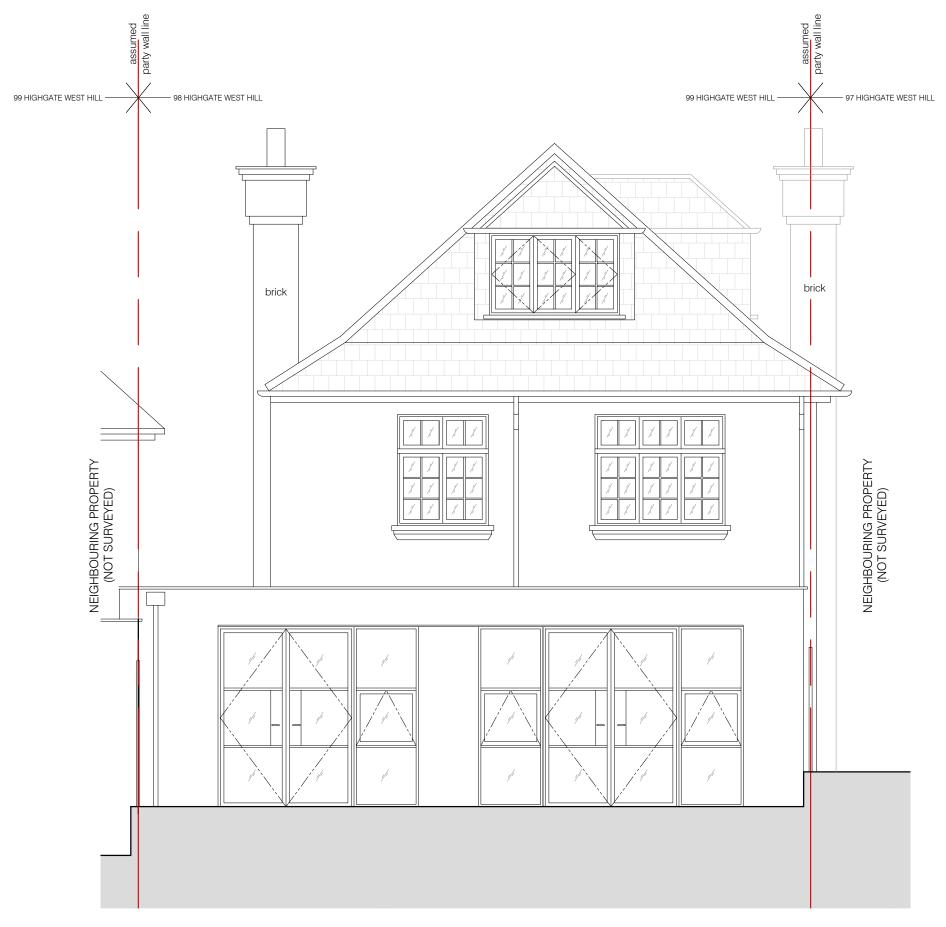

01 EXISTING EAST (REAR) ELEVATION scale 1:50

project

98 HIGHGATE WEST HILL N6 6NR

BRIAN O'REILLY ARCHITECTS

31 Oval Road, London, NW1 7EA +44 (0)20 7267 1184 www.brianoreillyarchitects.com mail@brianoreillyarchitects.com

status / number planning / 442-201-E

EXISTING EAST (REAR)
ELEVATION

date 02.10.2020

1:50 @ A3

scale

These plans are project and site specific and shall only be used for their intended purpose unless otherwise permitted by written consent of Brian O'Reilly Architects.