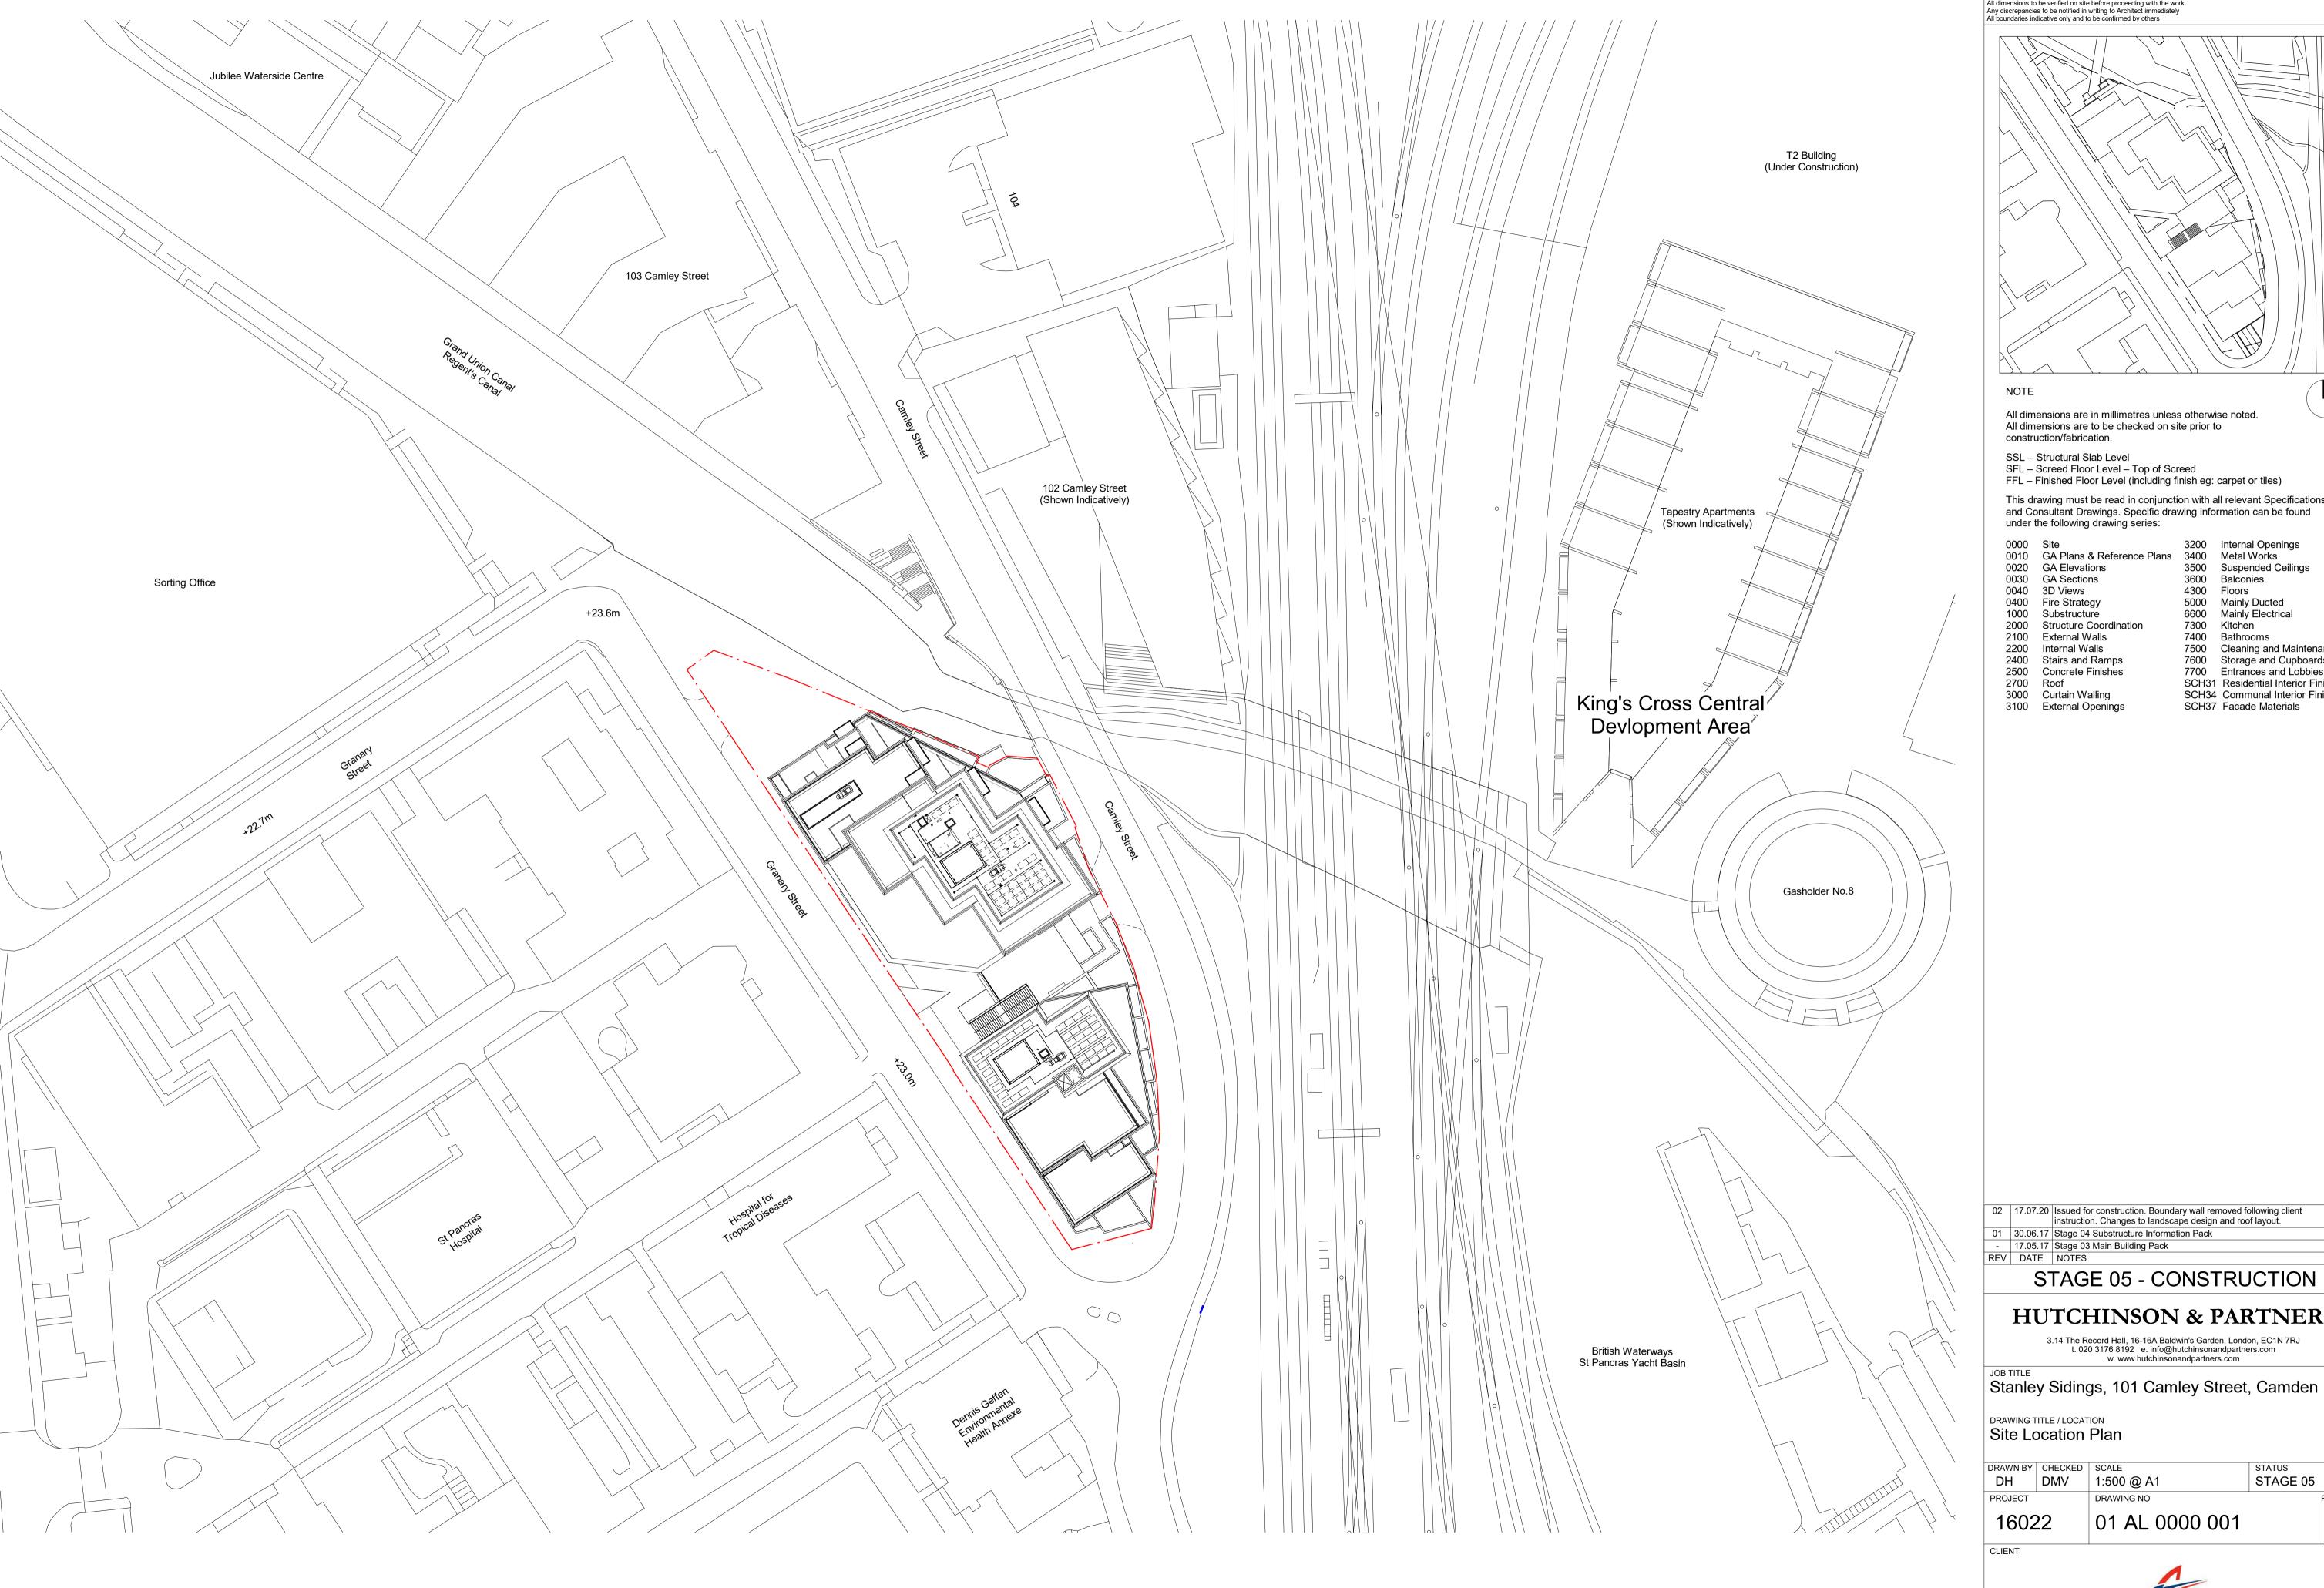

All dimensions are in mm unless otherwise stated
All dimensions to be verified on site before proceeding with the work
Any discrepancies to be notified in writing to Architect immediately
All boundaries indicative only and to be confirmed by others

All dimensions are in millimetres unless otherwise noted.

SFL – Screed Floor Level – Top of Screed FFL – Finished Floor Level (including finish eg: carpet or tiles)

This drawing must be read in conjunction with all relevant Specifications and Consultant Drawings. Specific drawing information can be found under the following drawing series:

3500 Metal Works
3500 Suspended Ceilings
3600 Balconies
4300 Floors
5000 Mainly Ducted
6600 Mainly Electrical

7300 Kitchen 7400 Bathrooms

7500 Cleaning and Maintenance 7600 Storage and Cupboards 7700 Entrances and Lobbies SCH31 Residential Interior Finishes

SCH34 Communal Interior Finishes

SCH37 Facade Materials

| 02 | 17.07.20 | Issued for construction. Boundary wall removed following client instruction. Changes to landscape design and roof layout. | 01 | 30.06.17 | Stage 04 Substructure Information Pack

## STAGE 05 - CONSTRUCTION

## **HUTCHINSON & PARTNERS**

3.14 The Record Hall, 16-16A Baldwin's Garden, London, EC1N 7RJ t. 020 3176 8192 e. info@hutchinsonandpartners.com w. www.hutchinsonandpartners.com

| DRAWN BY | DMV | 1:500 @ A1     | STAGE 05 |         |
|----------|-----|----------------|----------|---------|
| PROJECT  |     | DRAWING NO     |          | REVISIO |
| 16022    |     | 01 AL 0000 001 |          | 02      |