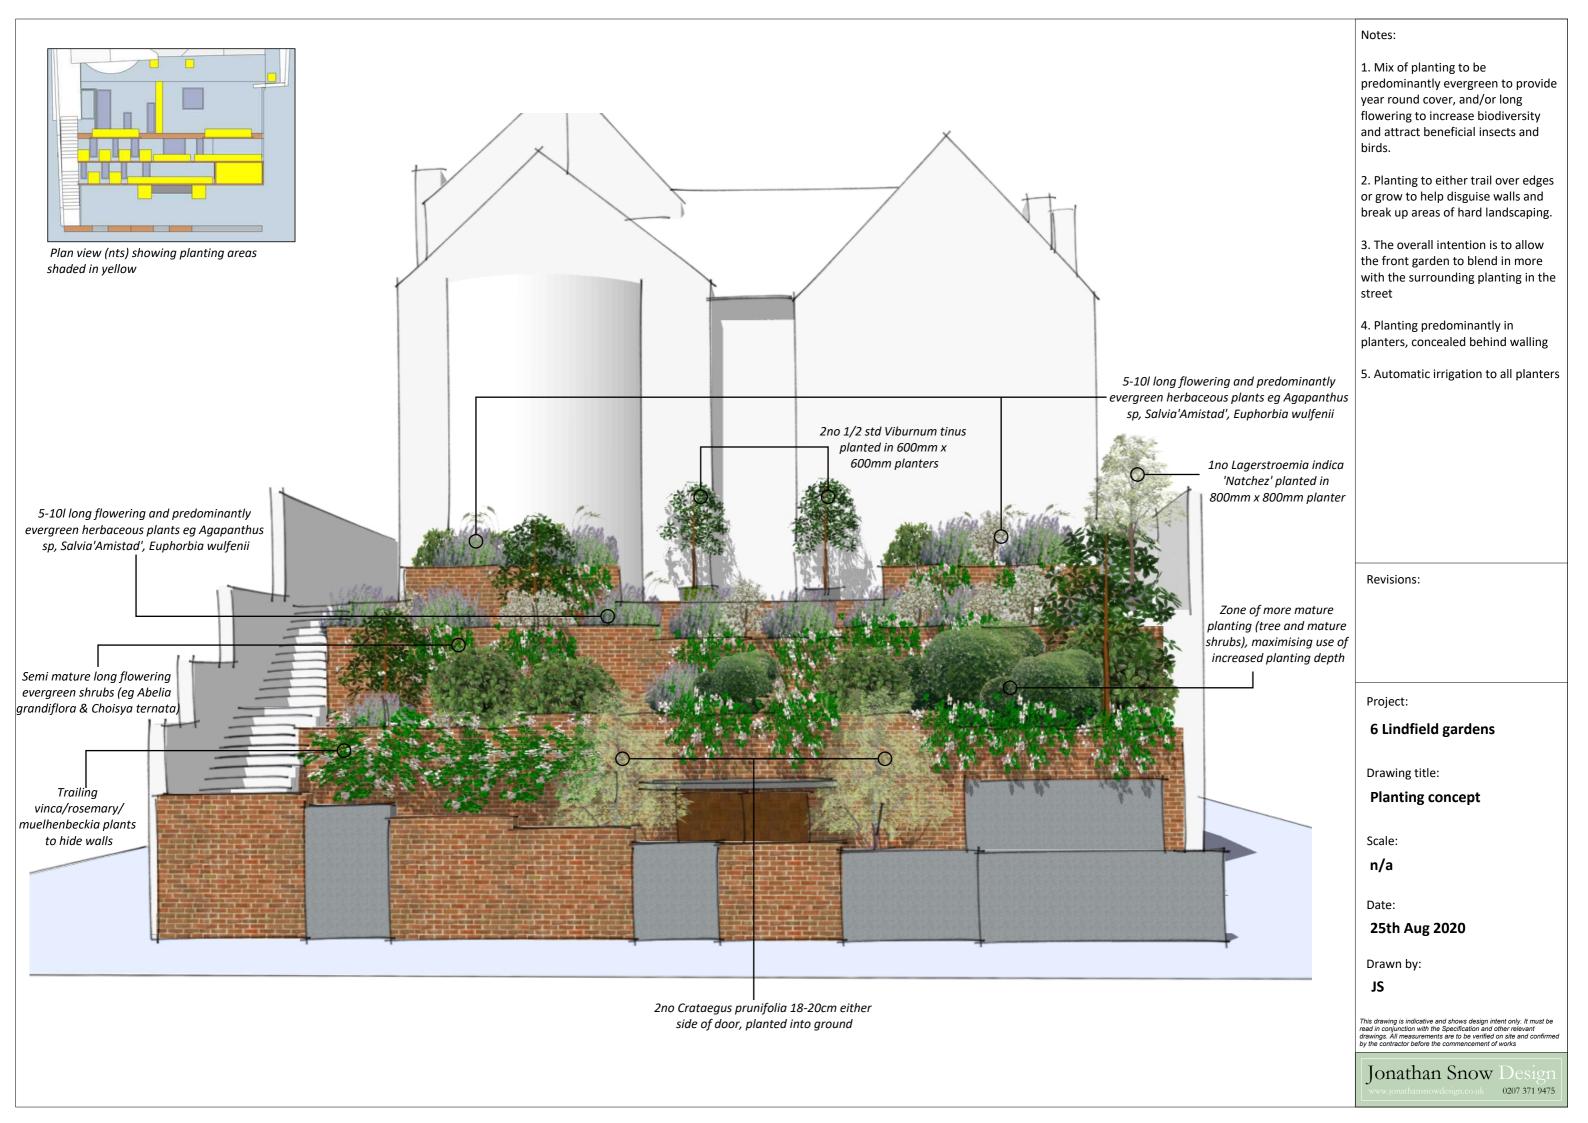

| Plant                             | Key on plan | Size      | Nos |
|-----------------------------------|-------------|-----------|-----|
| Viburnum tinus 'Eve Price'        | n/a         | 1/2 std   | 2   |
| Lagerstroemia indica 'Natchez'    | n/a         | 18-20 std | 1   |
| Malus toringo 'Brouwers Beauty'   | n/a         | 16-18 std | 1   |
| Prunus subhirtella 'Autumnalis'   | n/a         | 16-18 std | 1   |
| Crataegus prunifolia              | n/a         | 18-20 std | 2   |
| Ilex aquifolium 'Nellie Stevens'  | n/a         | 18-20 std | 1   |
| Prunus lusitanica                 | n/a         | 120cm     | 7   |
| Pittosporum tobira                | Pt          | 7.51      | 11  |
| Abelia grandiflora                | Ag          | 7.51      | 7   |
| Choisya ternata