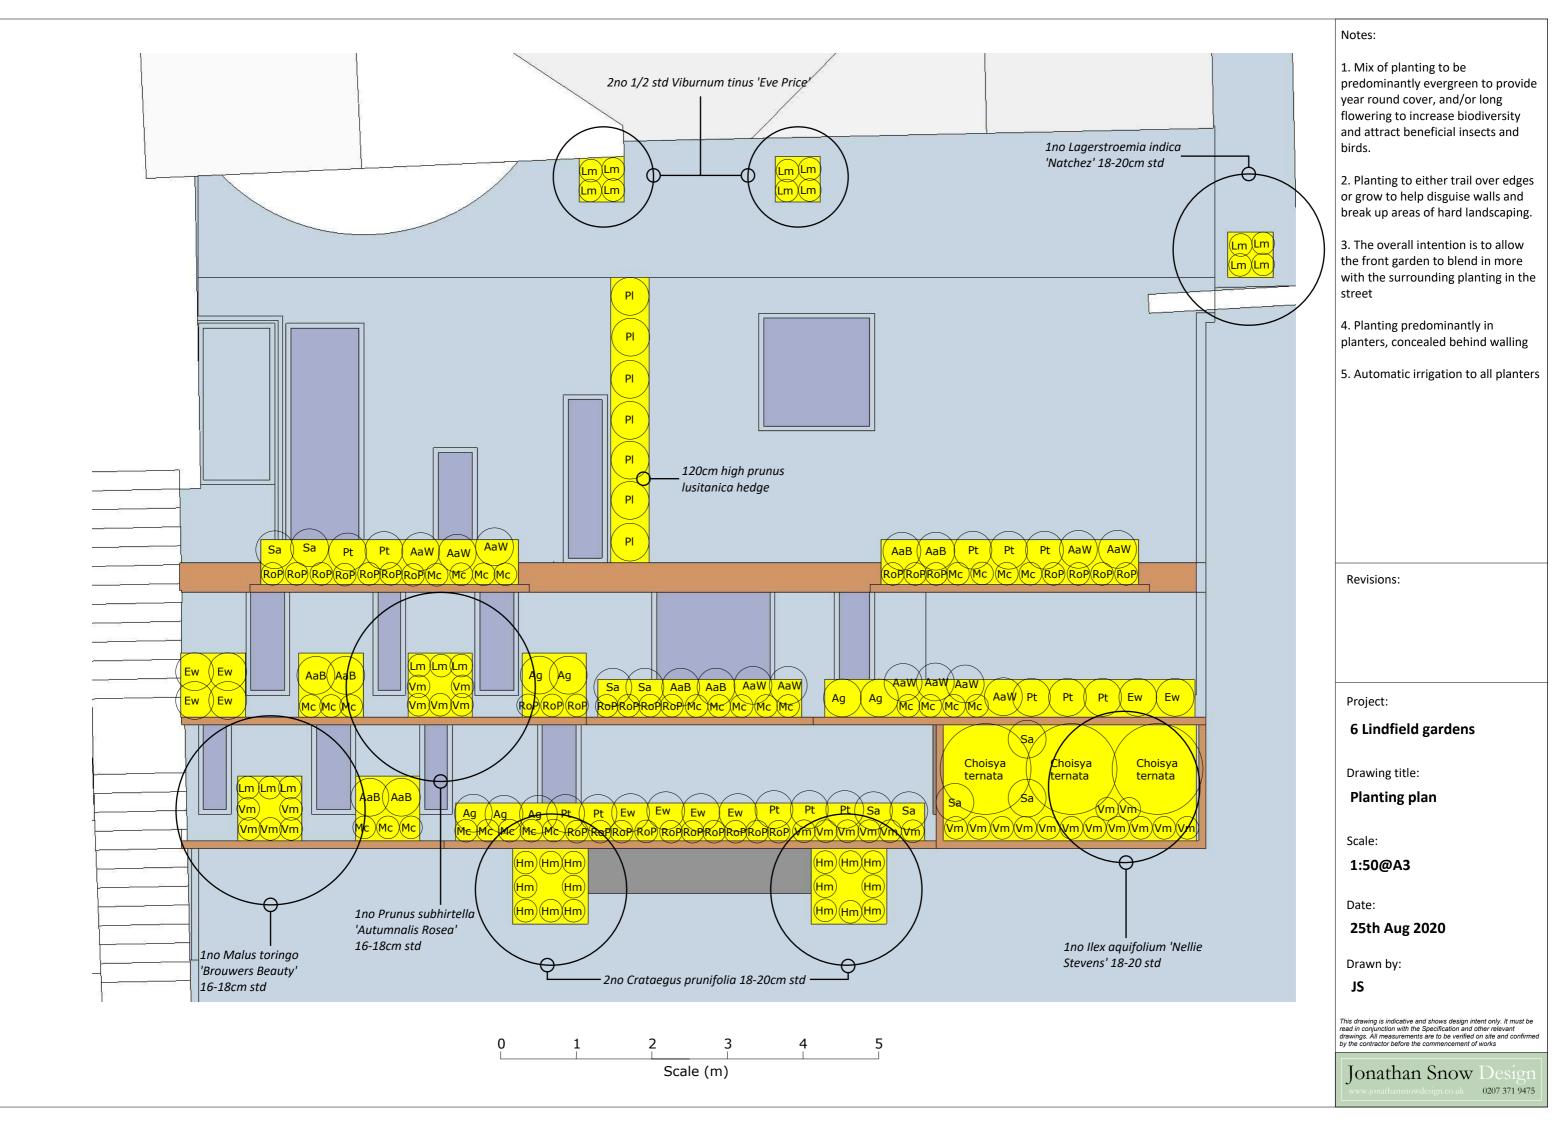

| Plant                             | Key on plan | Size      | Nos |
|-----------------------------------|-------------|-----------|-----|
| Viburnum tinus 'Eve Price'        | n/a         | 1/2 std   | 2   |
| Lagerstroemia indica 'Natchez'    | n/a         | 18-20 std | 1   |
| Malus toringo 'Brouwers Beauty'   | n/a         | 16-18 std | 1   |
| Prunus subhirtella 'Autumnalis'   | n/a         | 16-18 std | 1   |
| Crataegus prunifolia              | n/a         | 18-20 std | 2   |
| Ilex aquifolium 'Nellie Stevens'  | n/a         | 18-20 std | 1   |
| Prunus lusitanica                 | n/a         | 120cm     | 7   |
| Pittosporum tobira                | Pt          | 7.51      | 11  |
| Abelia grandiflora                | Ag          | 7.51      | 7   |
| Choisya ternata                   | n/a         | 251       | 3   |
| Euphorbia wulfenii                | Ew          | 7.51      | 10  |
| Salvia 'Amistad'                  | Sa          | 51        | 9   |
| Agapanthus africanus Blue         | AaB         | 51        | 8   |
| Agapanthus africanus White        | AaW         | 51        | 11  |
| Muehlenbeckia complexa            | Мс          | 21        | 27  |
| Vinca major                       | Vm          | 21        | 29  |
| Rosmarinus officinalis prostratus | RoP         | 21        | 31  |
| Hackonechloa macra                | Hm          | 21        | 16  |
| Liriope muscari                   | Lm          | 21        | 18  |

| Remarks                                            |
|----------------------------------------------------|
| In pots by front door. Winter flowering. Evergreen |
| In pot. Late summer flowering                      |
| Spring flowering                                   |
| Autumn/Winter flowering                            |
| Spring flowering                                   |
| Evergreen. Red fruits in winter                    |
| Hedge as shown on plan. Evergreen                  |
| Evergreen                                          |
| Evergreen, long flowering shrub                    |
| Evergreen, long flowering shrub                    |
| Evergreen, spring flowering                        |
| Very long flowering tall shrub                     |
| Summer flowering. Evergreen                        |
| Summer flowering. Evergreen                        |
| Trailing habit to break up hard landscaping        |
| Trailing habit to break up hard landscaping        |
| Trailing habit to break up hard landscaping        |
| Underplanting                                      |
| Underplanting                                      |