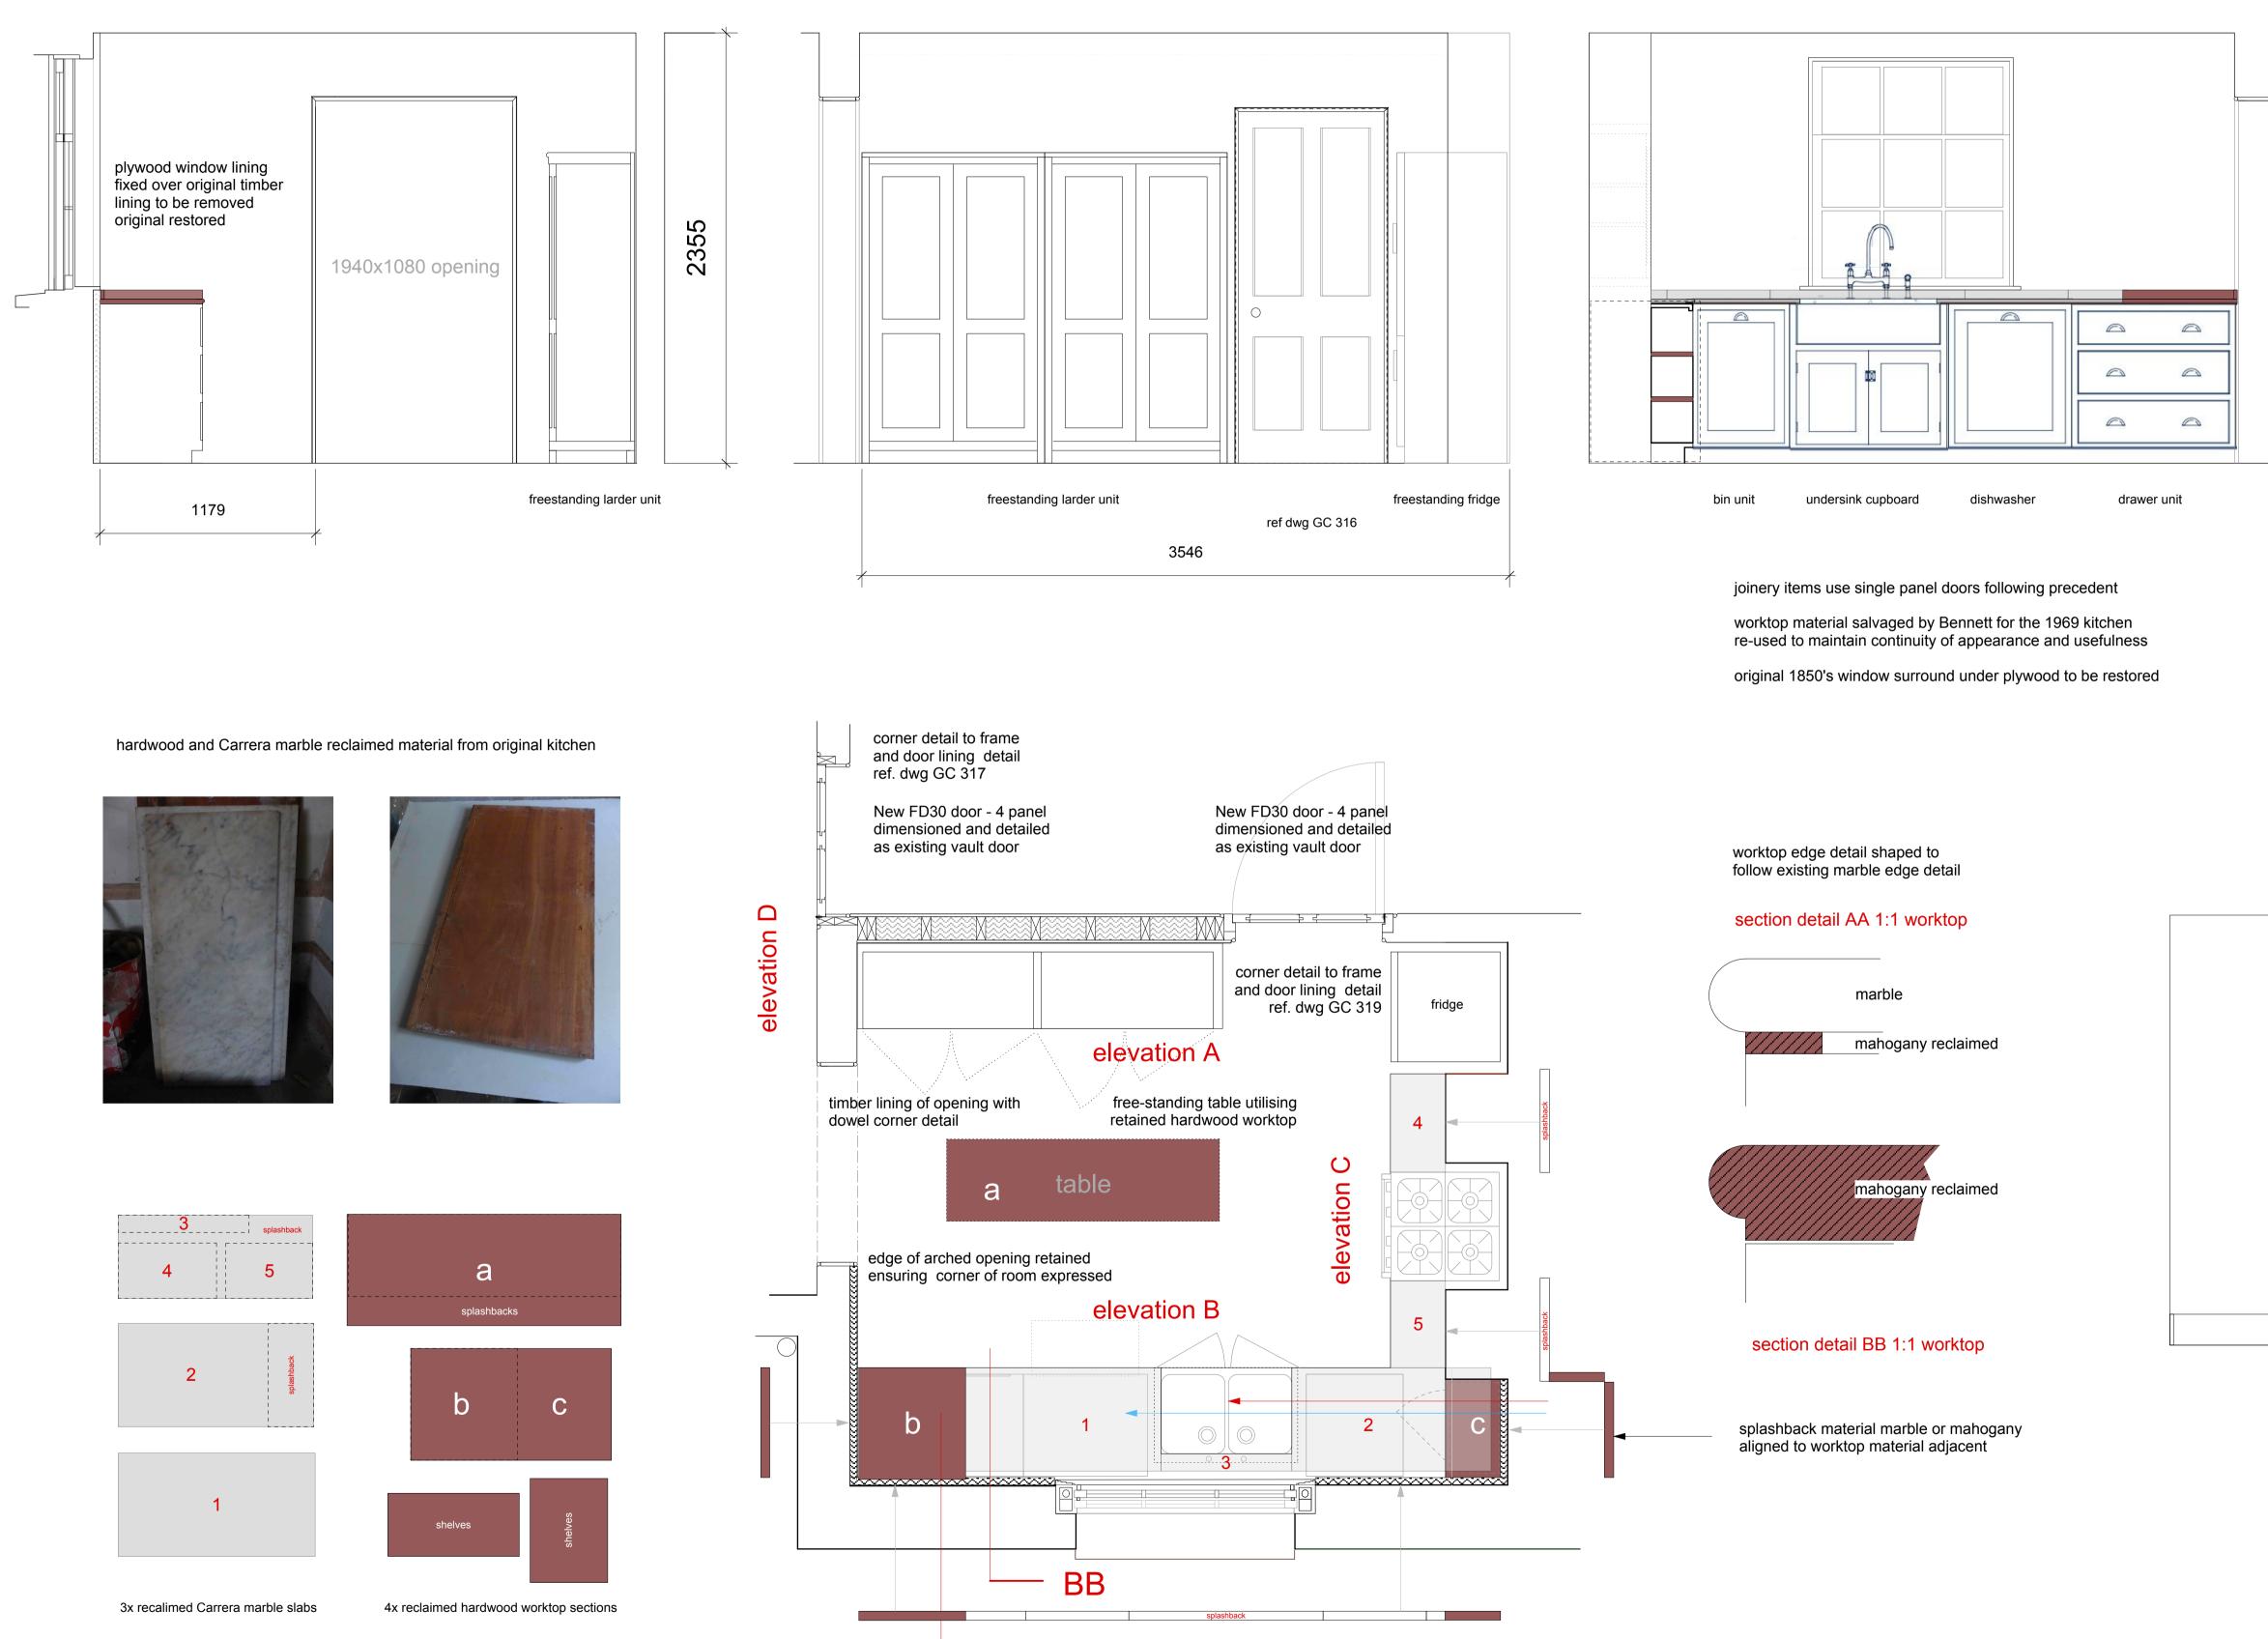

PROJECT 23 Gloucester Crescent NUMBER GC 311 SCALE 1:20 @ A1 SUBJECT Kitchen Joinery plan/elevations proposed DATE 25/08/20 REVISION

revisions