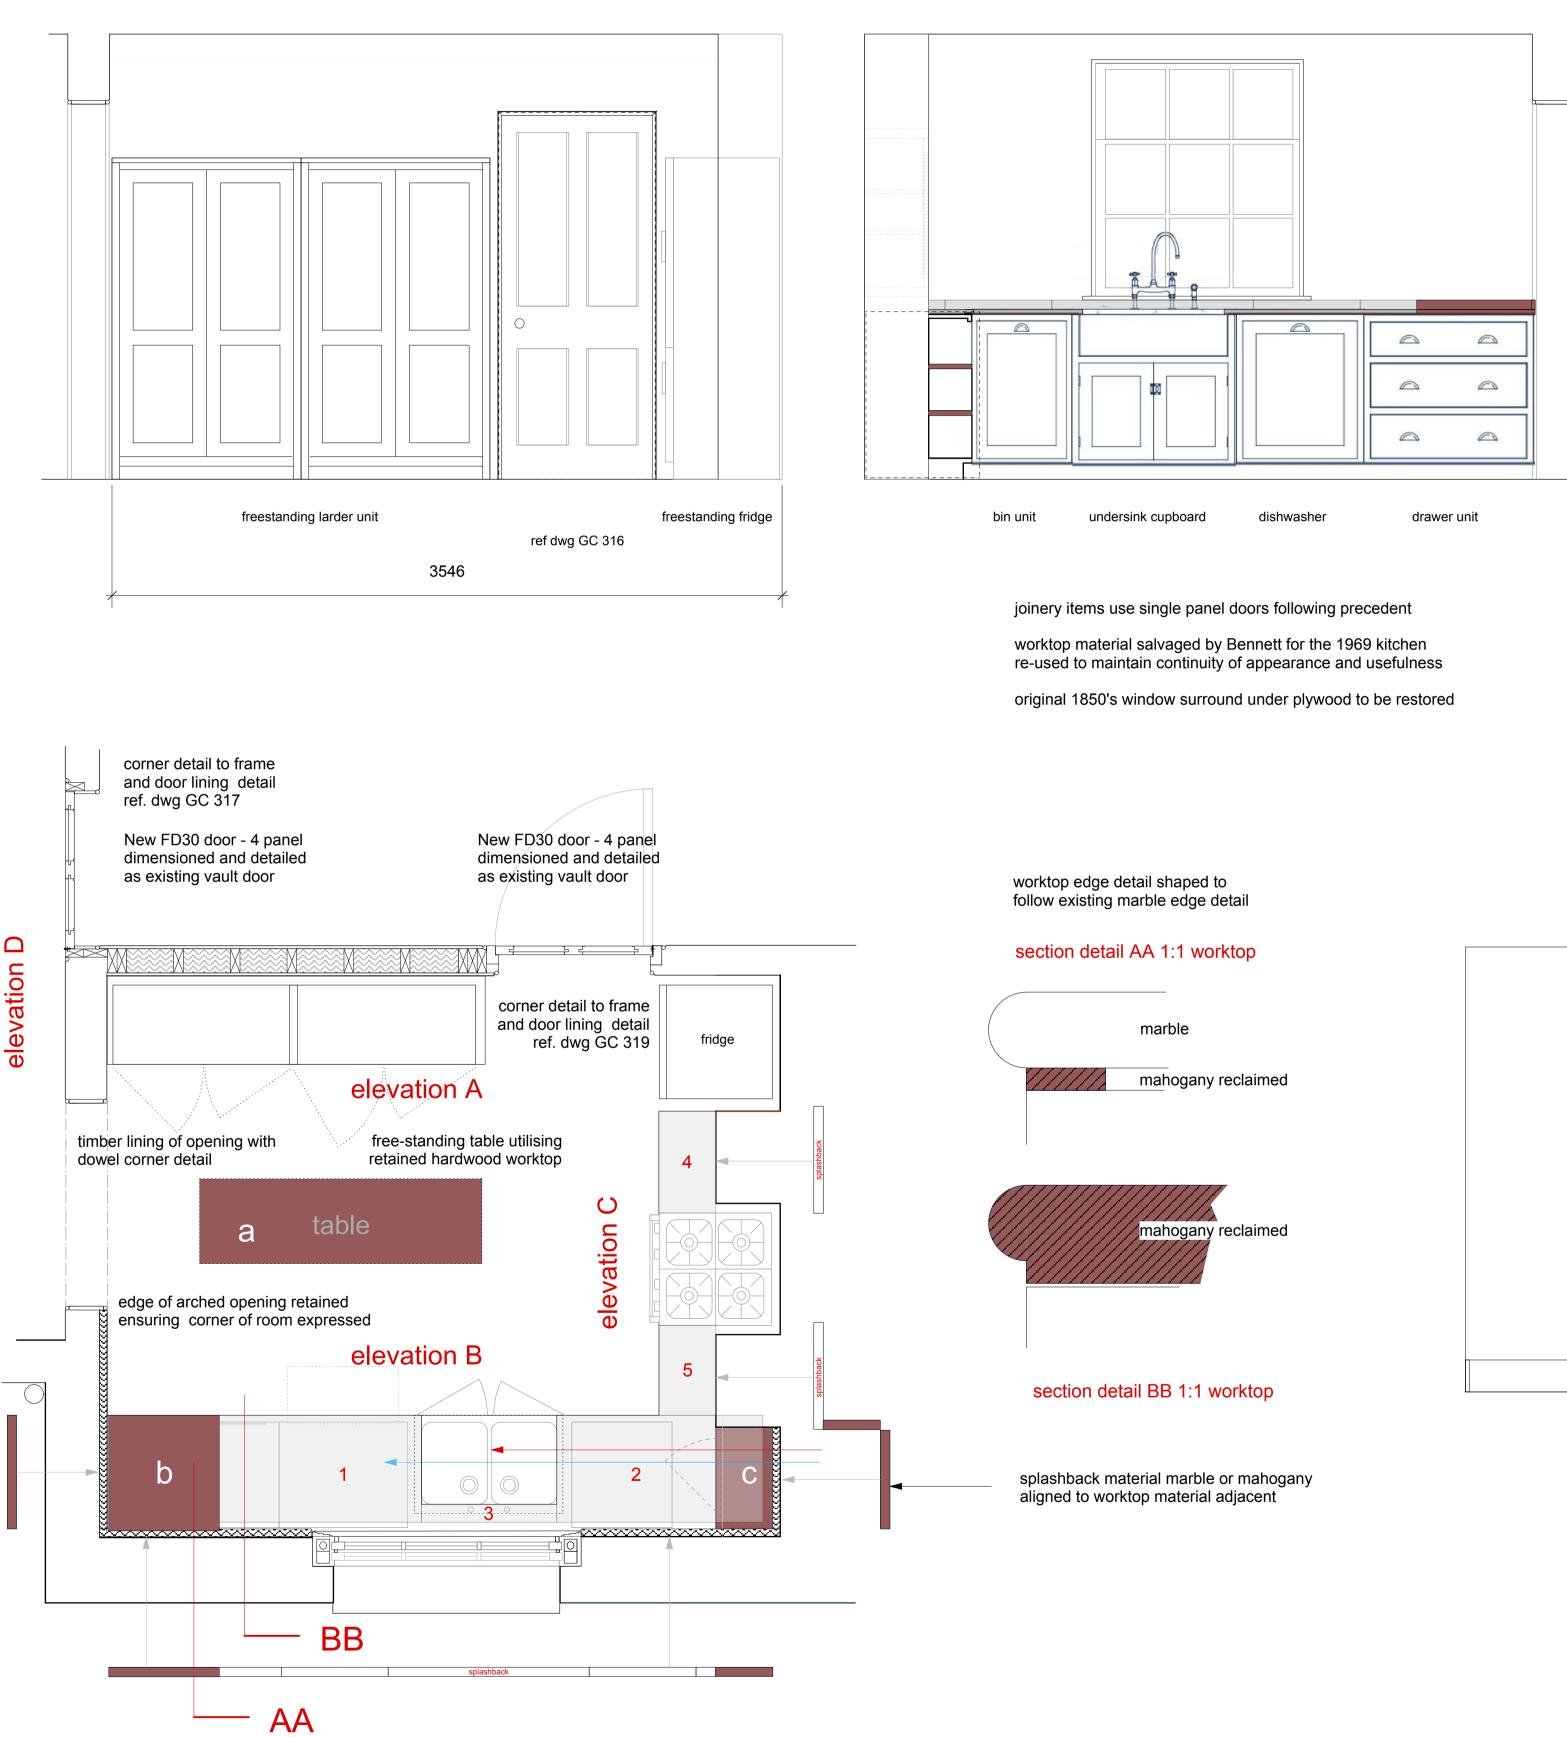

PROJECT 23 Gloucester Crescent NUMBER GC 311 SCALE 1:20 @ A1 SUBJECT Kitchen Joinery plan/elevations proposed DATE 25/08/20 REVISION

revisions

## elevation A

## elevation B

\_\_\_\_\_

## elevation C

new masonry spine wall fire rated stud wall to stairway under retained steel RSJ

elevation D

ref dwg GC 317

20 diameter timber dowel corner detail to doorway and opening 170x20mm softwood square edged skirting