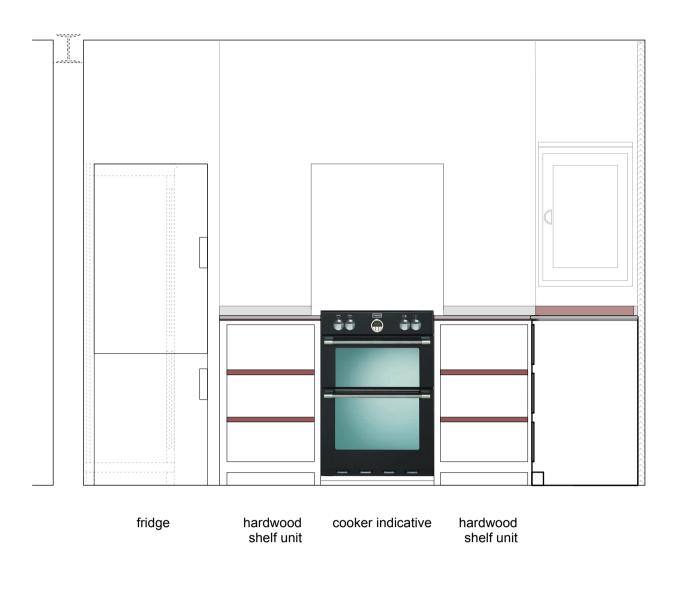

## elevation A

## elevation C

new masonry spine wall fire rated stud wall to stairway under retained steel RSJ

elevation D

ref dwg GC 317

20 diameter timber dowel corner detail to doorway and opening 170x20mm softwood square edged skirting