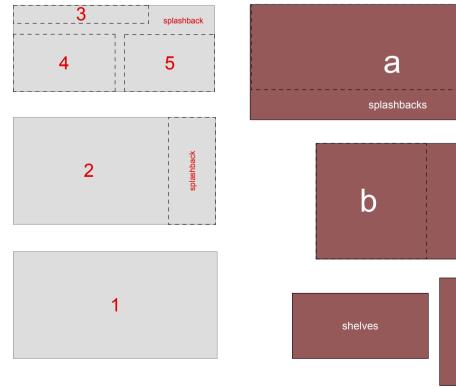

PROJECT 23 Gloucester Crescent NUMBER GC 311 SCALE 1:20 @ A1 SUBJECT Kitchen Joinery plan/elevations proposed DATE 25/08/20 REVISION

revisions