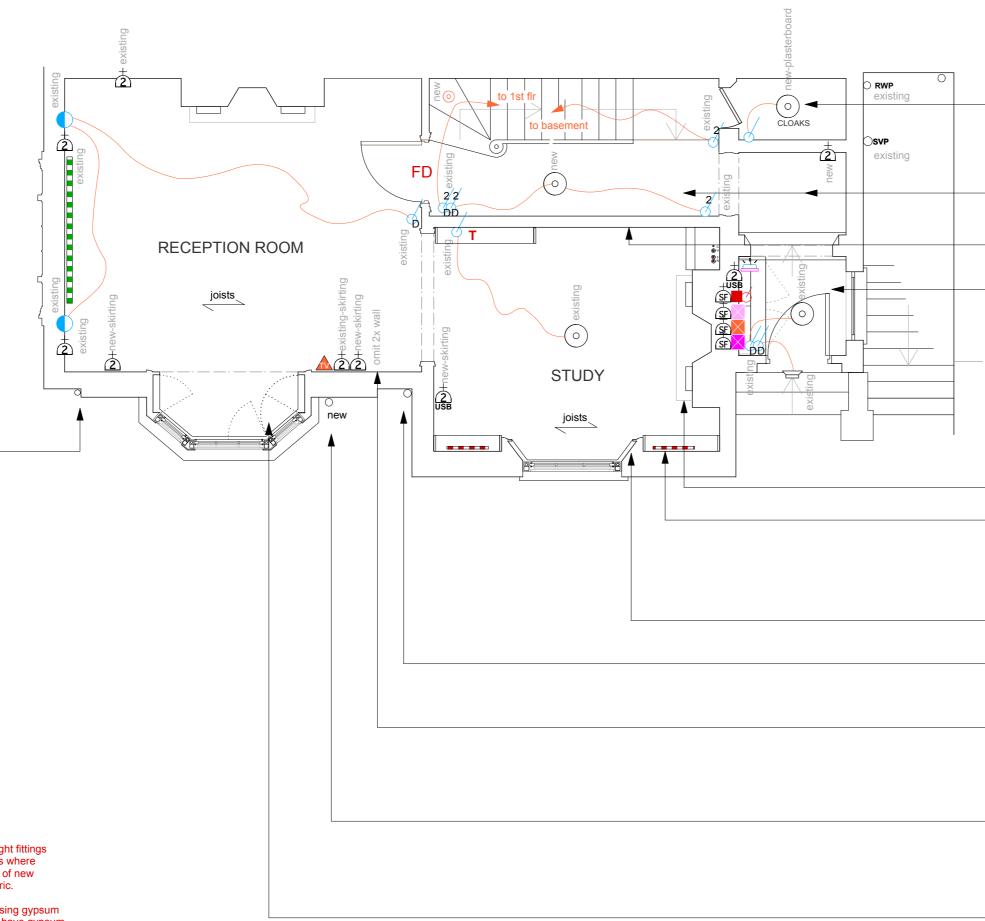

## FD

room doors adjoining the stair require upgrading fire resistance - to include: edge fixed fire seal 3 sides fire rated antique bronze finish hinges, fire rated sprung latch ensure 15mm door stops

> NOTE: switches, sockets and light fittings to re-use current outlet locations where possible to minimise the cutting of new electrical boxes into historic fabric.

Unauthorized electrical works using gypsum plaster repairs around boxes to have gypsum removed - replaced with 3 coat lime plaster

existing denotes re-use of existing outlet location

new denotes new wall outlet usimng lime repair

new-skirting denotes new outlet set into skirting board avoiding plaster damage

new-plasterboard denotes new location in existing plasterboard

omit denotes removal of outlets and restoration of lime plaster

 arts lettres techniques
 ARCHITECT
 Arts Lettres Techniques Limited 2020
 copyright is retained ©

 33A ARLINGTON ROAD
 LONDON NW1 7ES
 T: (020) 7383 4778
 architect@artslettres.com
 All DIMENSIONS MUST BE VERIFIED ON SITE

PROJECT 23 Gloucester Crescent SUBJECT Ground floor plan planning issue 
 NUMBER GC 303
 SCALE
 1:50 @ A3

 REVISION A
 DATE
 12/05/20

revisions A 20.08.2020 APPLICATION repair existing lime based plaster following paint removal - reinstate plaster at high level to match existing - ceiling lath + 3 coat work as elsewhere - door prepared for new paintwork - floor boards cleaned and wax finished.

## LEGEND

|               | WATER                                                                                                                                                                                                                                                        |
|---------------|--------------------------------------------------------------------------------------------------------------------------------------------------------------------------------------------------------------------------------------------------------------|
|               | RADIATOR Hudevad P5 tbc                                                                                                                                                                                                                                      |
|               | RADIATOR Iron column floor standing radiator tbc                                                                                                                                                                                                             |
| т             | THERMOSTAT tbc                                                                                                                                                                                                                                               |
|               | towel radiator electric backup tbc                                                                                                                                                                                                                           |
| • •           | WATER supply                                                                                                                                                                                                                                                 |
| 🛑 stub        | STUB STACK AAV - Air Admittance Valve                                                                                                                                                                                                                        |
| SVP           | Note: min 450mm from WC connection to drain invert level                                                                                                                                                                                                     |
|               |                                                                                                                                                                                                                                                              |
|               | SMALL POWER + LIGHTING - H = HIGH LEVEL<br>NOTE: LOW LEVEL OUTLETS TO BE 450mm FFL<br>WHERE EXISTING LOCATIONS RETAINED, SKIRTING                                                                                                                            |
|               | MOUNTED ELSEWHERE All outlets to be brass thin face-plate                                                                                                                                                                                                    |
| $\bigcirc$    | PENDANT / CEILING LIGHT various client supply                                                                                                                                                                                                                |
| $\bigcirc$    | SPOT LIGHT recessed fitting <u>LED</u> allow for Envriograf DLC7/AC acoustic intumescent hood to each fitting.                                                                                                                                               |
|               | LIGHT IP65 rated                                                                                                                                                                                                                                             |
|               | WALL LIGHT tbc IP rated where appropriate                                                                                                                                                                                                                    |
|               | 5 AMP OUTLET wall switched tbc                                                                                                                                                                                                                               |
| d             | LIGHT SWITCHES (SINGLE / DOUBLE / 2-way D-dimmer)<br>All switches brass finish TBC                                                                                                                                                                           |
|               | WALL LIGHT EXTERNAL IP65 rated main fed switched                                                                                                                                                                                                             |
|               | WALL LIGHT EXTERNAL IP65 rated mains fed PIR controlled                                                                                                                                                                                                      |
|               | DOUBLE with 2x USB / EXTERNAL / DOUBLE / SINGLE SOCKET OUTLET                                                                                                                                                                                                |
| ÷<br>SF       | SWITCHED FUSED SPUR OUTLET<br>to suit application                                                                                                                                                                                                            |
|               | SOUNDER, REF AUTOMATIC FIRE DETECTION SYSTEM                                                                                                                                                                                                                 |
| 150/          | Worktop mounted Kitchen extraction<br>with remote switch operation with wall vent kit to suit<br>150mm - 61 litres per second, dB(A) @3m 45                                                                                                                  |
| 100           | Wall mounted WC extraction<br>with remote switch operation with wall vent kit to suit<br>100mm - 25 litres per second, dB(A) @3m 38                                                                                                                          |
| $\times$      | Distribution Board for ground and first floor electircal circuits.<br>Hager or similar quality, allow for min. 1 number spare circuit<br>for future use. Board+RCD to BS 7671:2008+A3:2015<br>Amendment 3 compliant: conforms to BS EN 61439-3 inc. Annex ZB |
| $\mathbf{X}$  | WIFI router location for security linked to PIR/camera detection via bluetooth<br>located within retained storage cupboard                                                                                                                                   |
| $\mathbf{X}$  | WIFI router location for doorbell linked sounder/mobile devices via bluetooth<br>located within retained storage cupboard                                                                                                                                    |
|               | WIFI router for internet devices via bluetooth<br>located within retained storage cupboardd                                                                                                                                                                  |
| Ć             | MAINS OPERATED SMOKE ALARM AUTOMATIC FIRE DETECTION<br>SYSTEM: detectors and alarms connected to the control unit and indicating<br>unit at GF all TO BS 5839:PART1 TYPE L3. NOTE POWER ISOLATION<br>AND BREAK-GLASS AND PANEL IN GUEST CLOAKS AREA          |
| © <b>H</b> €, | MAINS OPERATED ALARM/HEAT ALARM - GENT or similar approved                                                                                                                                                                                                   |
| FD30          | Half Hour fire door hinges, latches and frame seals to BS 476: Part 22                                                                                                                                                                                       |