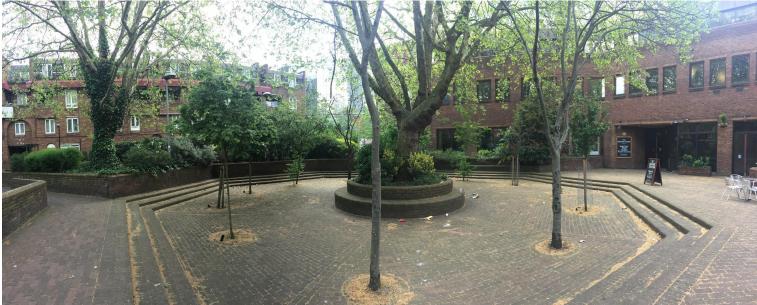

View 1. Panorama of the paved sunken area

2. View towards the bins and across the lawn

3. View across the lawn towards the Plane tree

4. Wall and low planter surrounding the lawn (mature Plane tree on the left)