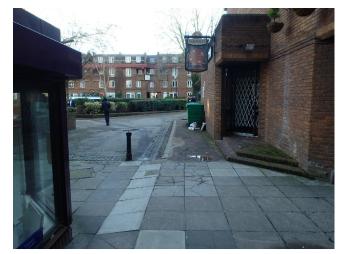

5. Area outside the hairdresser's salon

6. Access to the square from Drummond Street

7. Access to the square from Hampstead Road

8. Access from North Gower St.

| Update to site boundary | MF    | LC    | JE   | 18/08/20 |
|-------------------------|-------|-------|------|----------|
| Description             | Drawn | Check | Appr | Date     |
|                         |       |       |      |          |