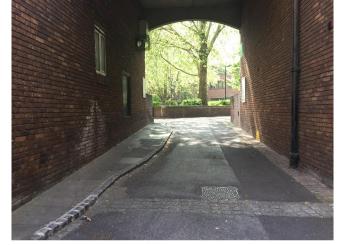

5. Area outside the hairdresser's salon

6. Access to the square from Drummond Street

7. Access to the square from Hampstead Road

8. Access from North Gower St.

| Update to site boundary | MF    | LC    | JE   | 18/08/20 |
|-------------------------|-------|-------|------|----------|
| Description             | Drawn | Check | Appr | Date     |
|                         |       |       |      |          |