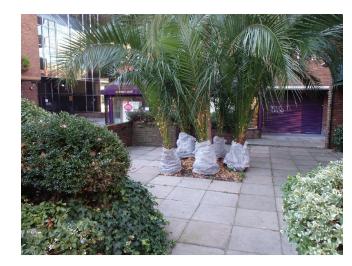

5. Area outside the hairdresser's salon

6. Access to the square from Drummond Street

7. Access to the square from Hampstead Road

8. Access from North Gower St.

| Update to site boundary | MF    | LC    | JE   | 18/08/20 |
|-------------------------|-------|-------|------|----------|
| Description             | Drawn | Check | Appr | Date     |
|                         |       |       |      |          |