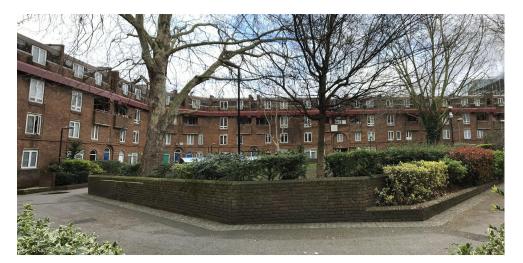

View 1. Panorama of the paved sunken area

2. View towards the bins and across the lawn

3. View across the lawn towards the Plane tree

4. Wall and low planter surrounding the lawn (mature Plane tree on the left)