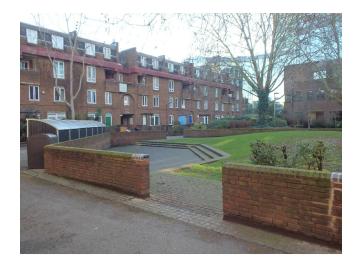

View 1. Panorama of the paved sunken area

2. View towards the bins and across the lawn

3. View across the lawn towards the Plane tree

4. Wall and low planter surrounding the lawn (mature Plane tree on the left)