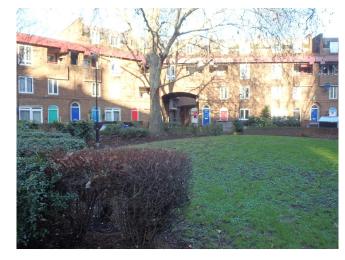

View 1. Panorama of the paved sunken area

2. View towards the bins and across the lawn

3. View across the lawn towards the Plane tree

4. Wall and low planter surrounding the lawn (mature Plane tree on the left)