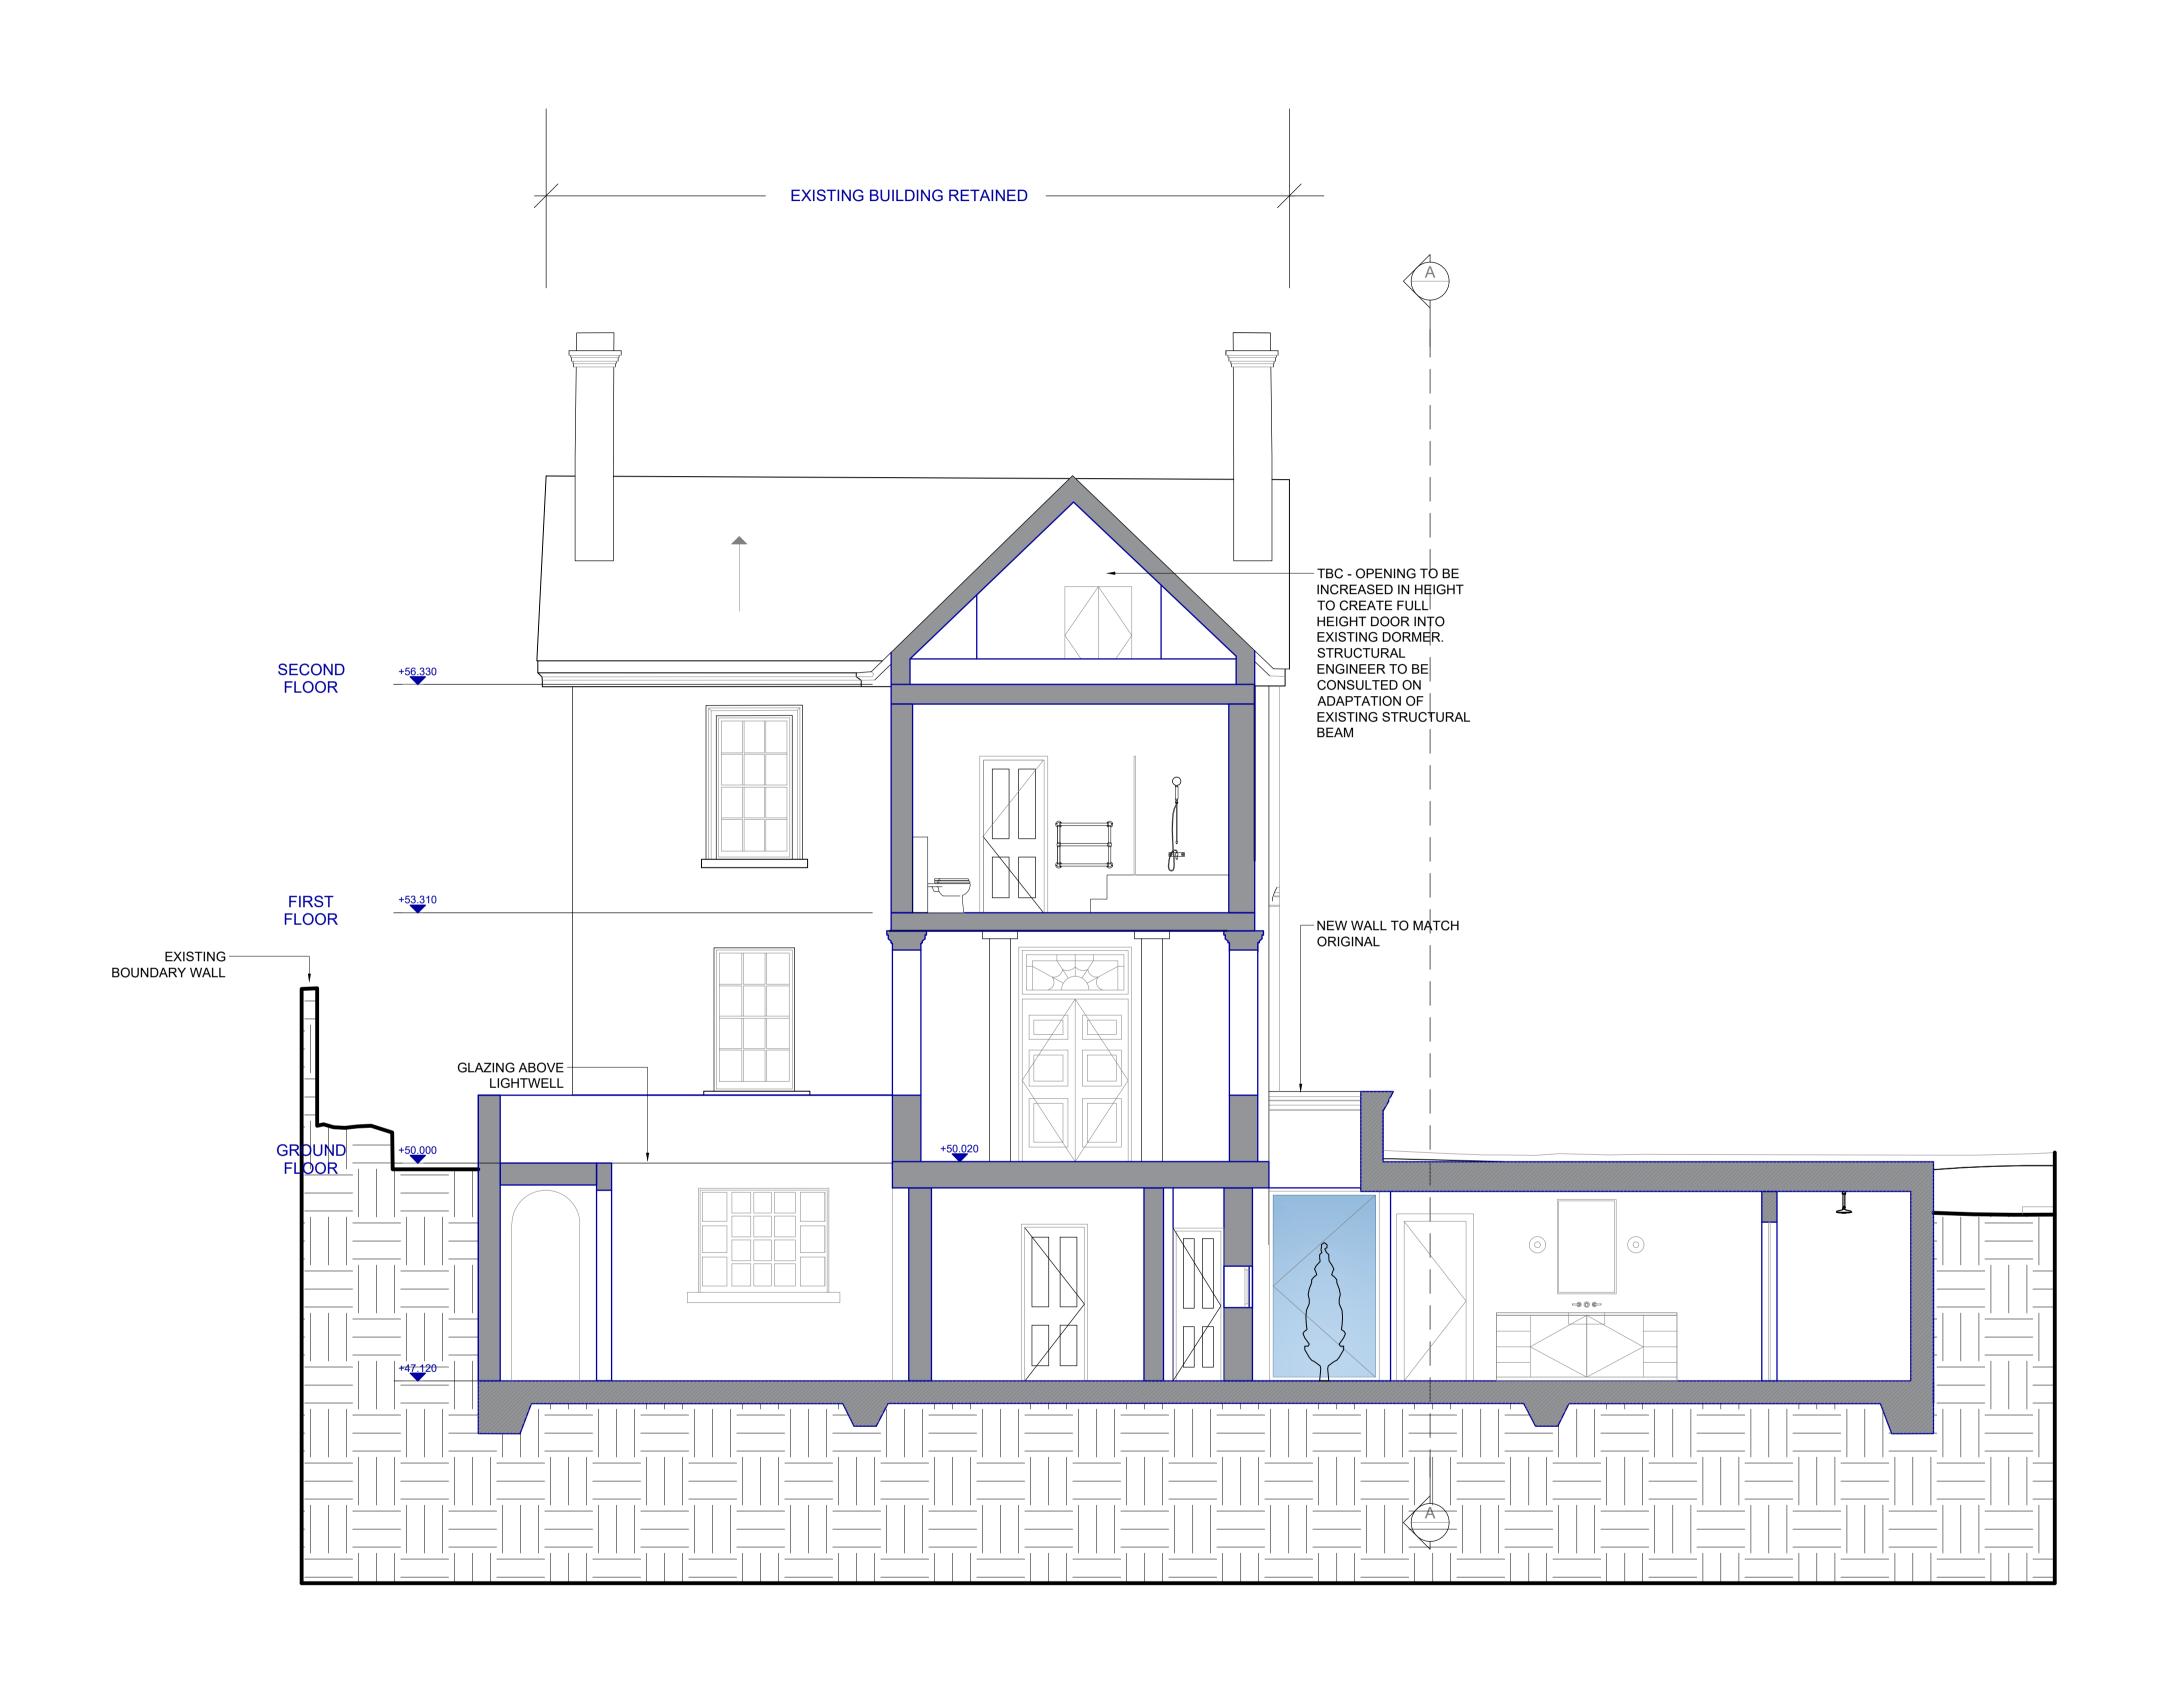

SECTION BB PROPOSED SCALE: 1:50

## **GENERAL NOTES**

- ALEXANDRA VON PELTZ DESIGN STUDIO (AVP) OWNS THE COPYRIGHT AND ALL OTHER INTELLECTUAL PROPERTY RIGHTS (IPR) IN THESE DESIGNS AND WILL TAKE ANY NECESSARY LEGAL ACTION IN THE EVENT OF ITS COPYRIGHT OR ANY OTHER IPR BEING INFRINGED
- ALL DIMENSIONS TO BE CHECKED ON SITE PRIOR TO CONSTRUCTION OR PRODUCTION. SHOP DRAWINGS TO BE ISSUED TO AVP DESIGN STUDIO BY CONTRACTOR/MANUFACTURER FOR DESIGNERS APPROVAL. ANY DISCREPANCIES TO BE RELAYED BEFORE WORKS CONTINUES
- 3. DESIGN/DRAWING IS NOT TO BE SCALED FROM FOR PRODUCTION AND CONSTRUCTION PURPOSES
- 4. CONTRACTOR AND/OR SUB CONTRACTOR OR AND/OR SUPPLIER TO REFER TO ENGINEERS AND /OR MEP CONSULTANT'S DRAWINGS AND SPECIFICATIONS AND DWG BEFORE PROCEEDING WITH WORKS. ALL CONSULTANTS INFORMAT