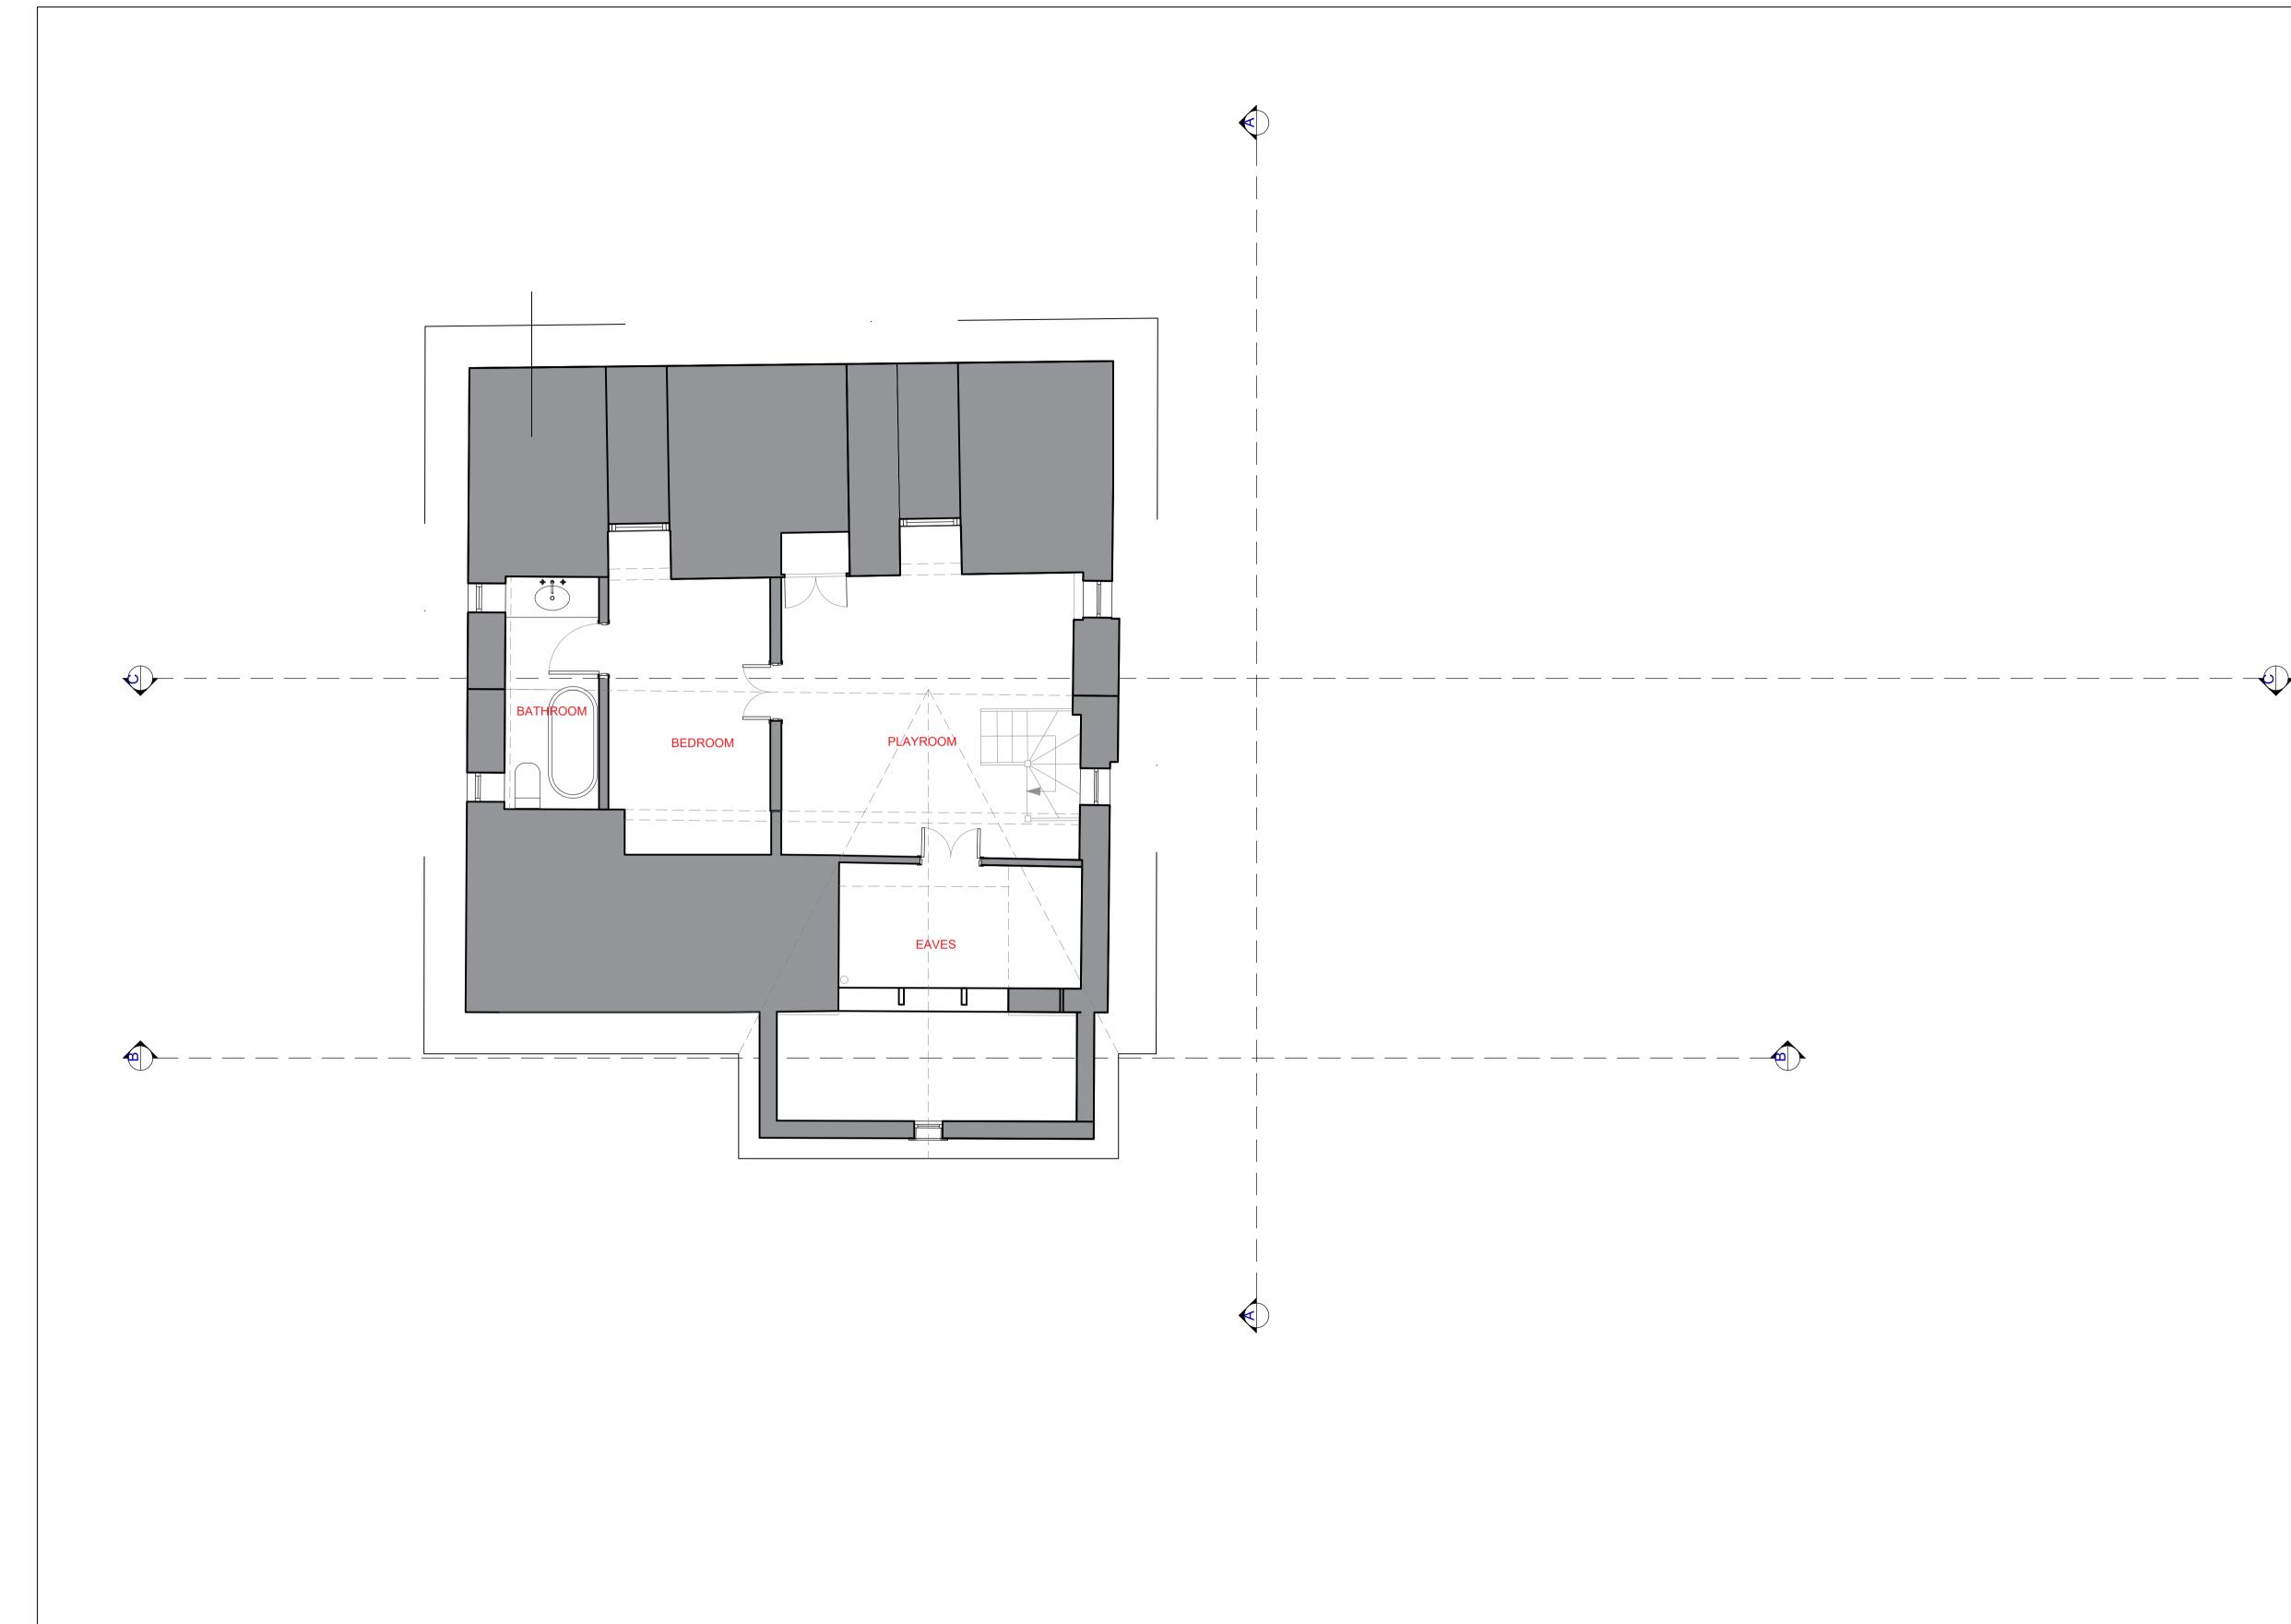

01 SECOND FLOOR SCALE: 1:50

1:50

1m 0 1m 2m 3m 4m 5

| $(\beta_{z})$                          |
|----------------------------------------|
| ~~~~~~~~~~~~~~~~~~~~~~~~~~~~~~~~~~~~~~ |

### 1010 CASINA LODGE

PROPOSED GA SECOND FLOOR

| SCALE       | PAGE             | CHECKED BY | DRAWN BY | DATE     |
|-------------|------------------|------------|----------|----------|
| 1:50@A1     | 01 OF 01         | -          | AVP      | 10/09/20 |
| drawing num | <b>кеv</b><br>01 |            |          |          |