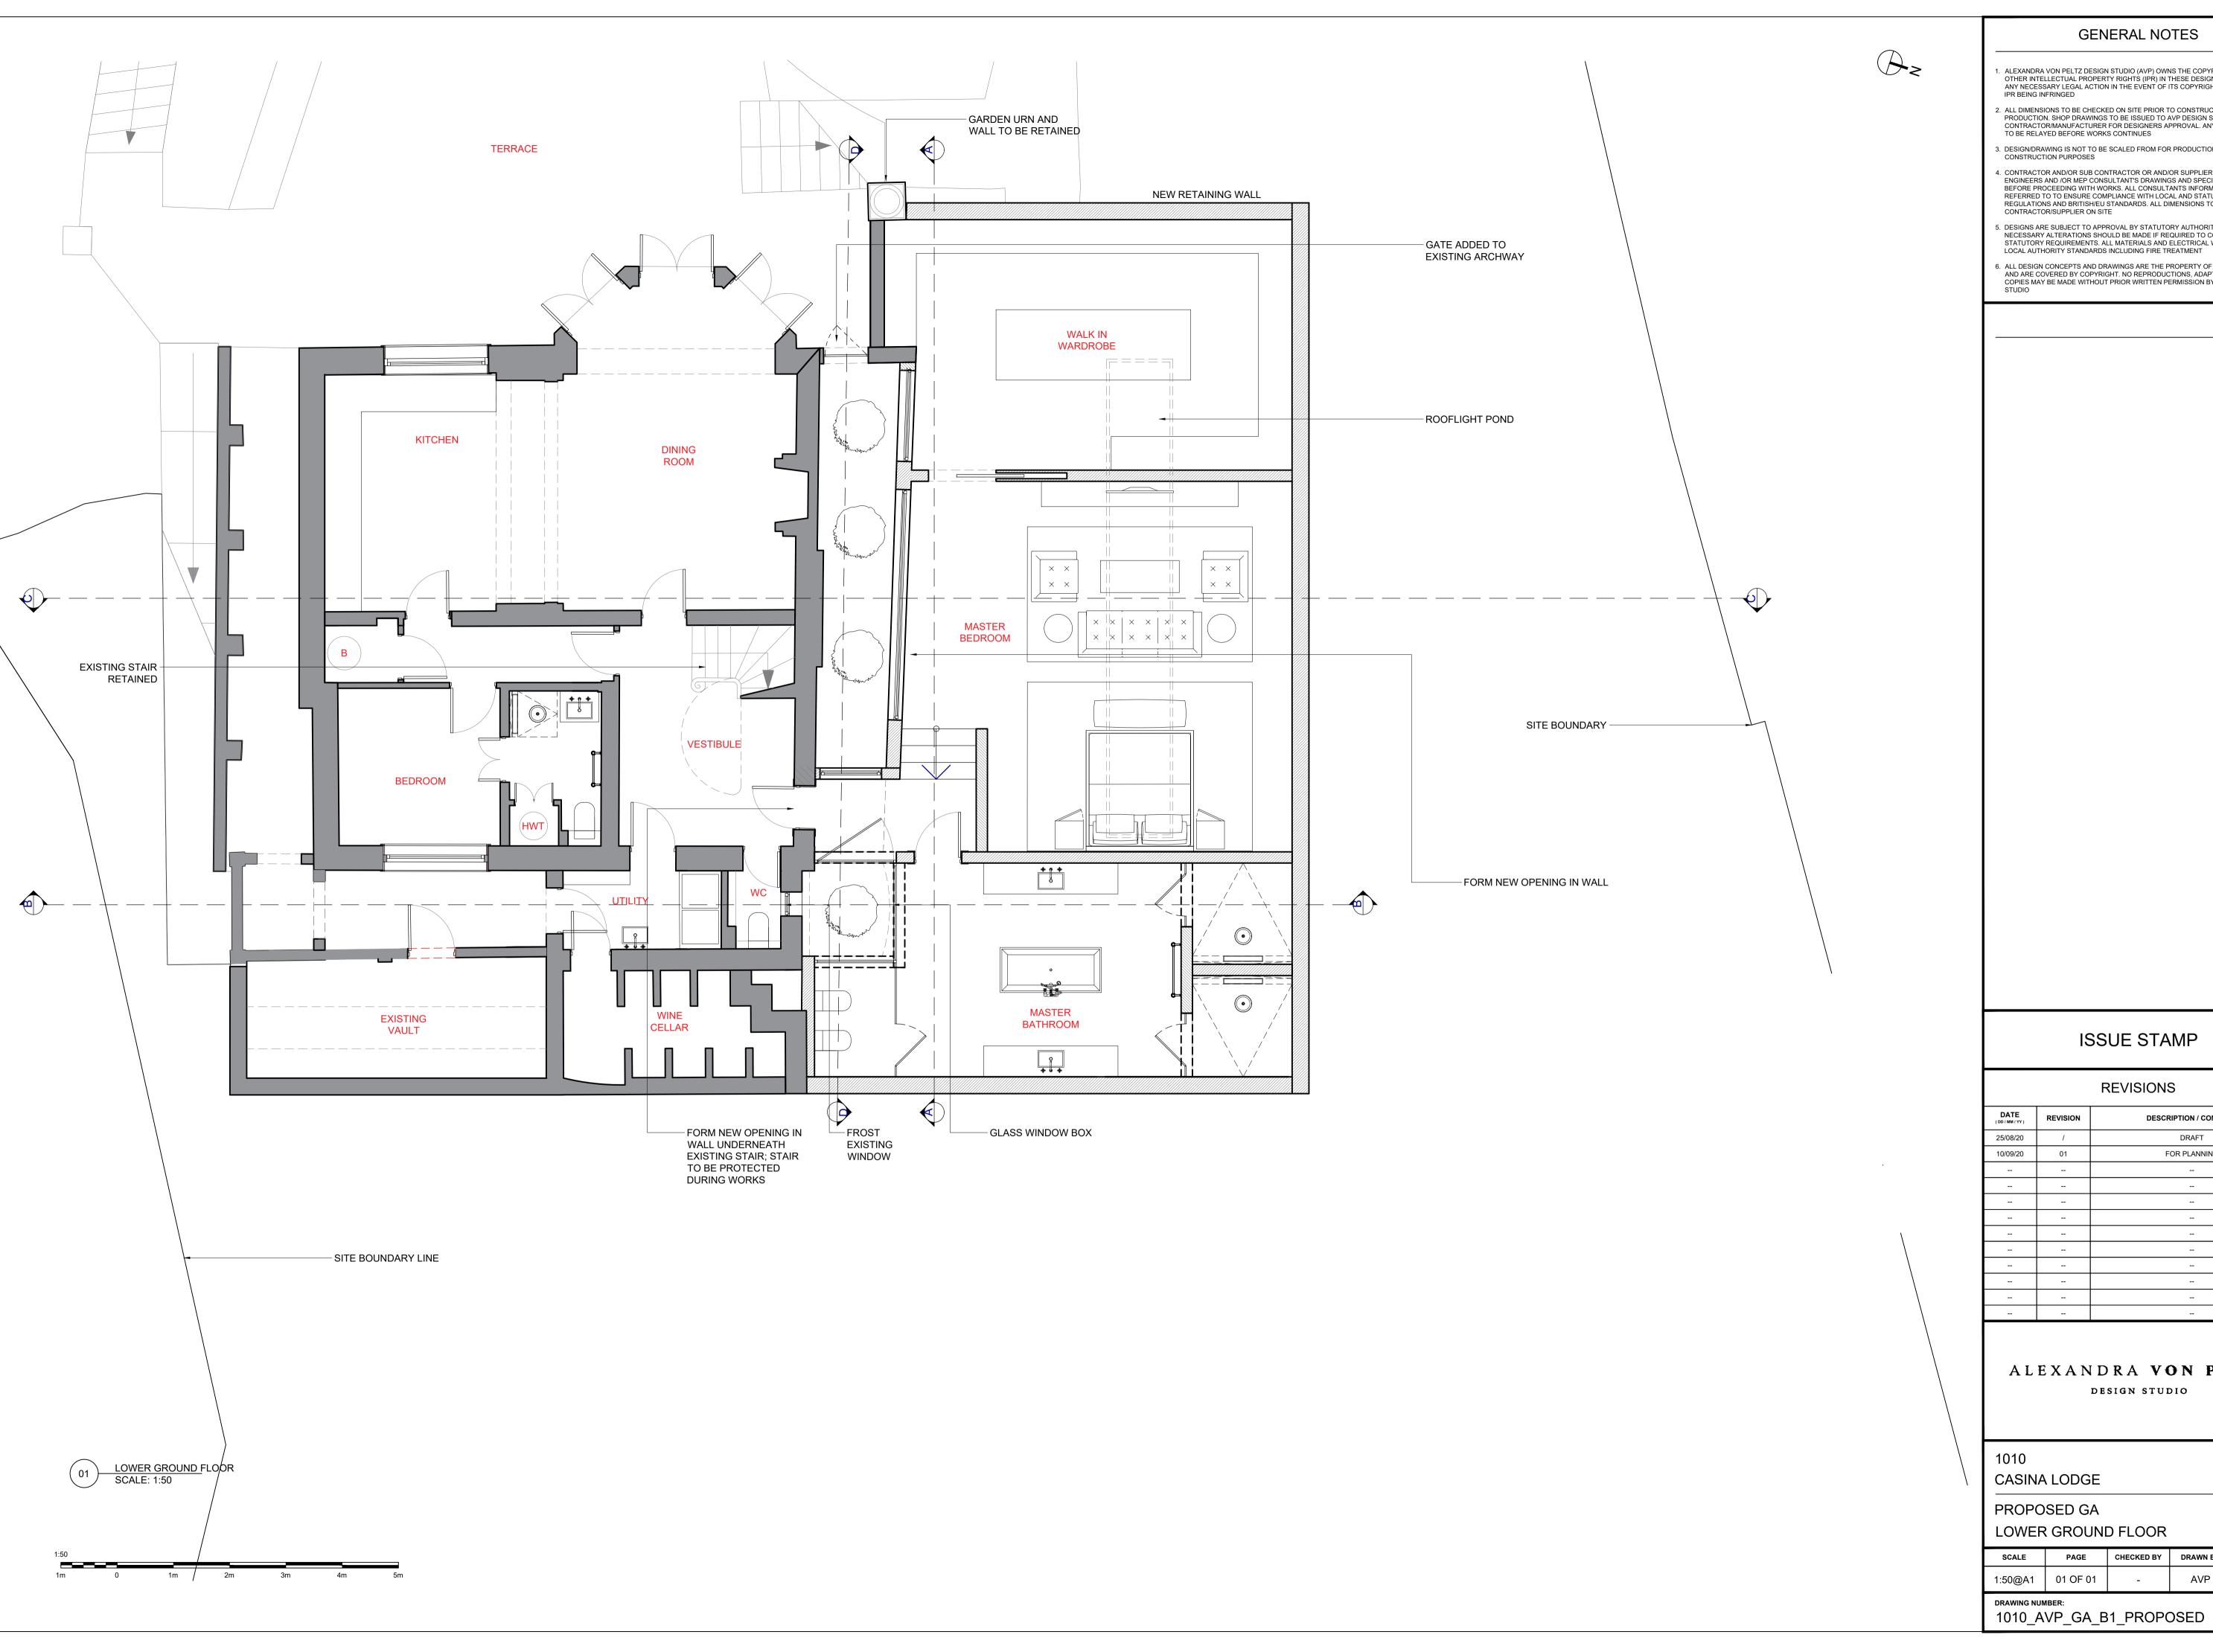

## **GENERAL NOTES**

- ALEXANDRA VON PELTZ DESIGN STUDIO (AVP) OWNS THE COPYRIGHT AND ALL OTHER INTELLECTUAL PROPERTY RIGHTS (IPR) IN THESE DESIGNS AND WILL TAKE ANY NECESSARY LEGAL ACTION IN THE EVENT OF ITS COPYRIGHT OR ANY OTHER IPR BEING INFRINGED
- 2. ALL DIMENSIONS TO BE CHECKED ON SITE PRIOR TO CONSTRUCTION OR PRODUCTION. SHOP DRAWINGS TO BE ISSUED TO AVP DESIGN STUDIO BY CONTRACTOR/MANUFACTURER FOR DESIGNERS APPROVAL. ANY DISCREPANCIES TO BE RELAYED BEFORE WORKS CONTINUES
- 3. DESIGN/DRAWING IS NOT TO BE SCALED FROM FOR PRODUCTION AND CONSTRUCTION PURPOSES
- 4. CONTRACTOR AND/OR SUB CONTRACTOR OR AND/OR SUPPLIER TO REFER TO ENGINEERS AND /OR MEP CONSULTANT'S DRAWINGS AND SPECIFICATIONS AND DWG BEFORE PROCEEDING WITH WORKS. ALL CONSULTANTS INFORMATION TO BE REFERRED TO TO ENSURE COMPLIANCE WITH LOCAL AND STATUTORY BUILDING REGULATIONS AND BRITISH/EU STANDARDS. ALL DIMENSIONS TO BE CHECKED BY CONTRACTOR/SUPPLIER ON SITE
- 5. DESIGNS ARE SUBJECT TO APPROVAL BY STATUTORY AUTHORITIES AND ANY NECESSARY ALTERATIONS SHOULD BE MADE IF REQUIRED TO COMPLY WITH STATUTORY REQUIREMENTS. ALL MATERIALS AND ELECTRICAL WIRING MUST MEET LOCAL AUTHORITY STANDARDS INCLUDING FIRE TREATMENT
- 6. ALL DESIGN CONCEPTS AND DRAWINGS ARE THE PROPERTY OF AVP DESIGN STUDIO AND ARE COVERED BY COPYRIGHT. NO REPRODUCTIONS, ADAPTATIONS AND/OR COPIES MAY BE MADE WITHOUT PRIOR WRITTEN PERMISSION BY AVP DESIGN STUDIO

## **ISSUE STAMP**

## **REVISIONS**

| DATE<br>(DD/MM/YY) | REVISION | DESCRIPTION / COMMENT |  |  |
|--------------------|----------|-----------------------|--|--|
| 25/08/20           | 1        | DRAFT                 |  |  |
| 10/09/20           | 01       | FOR PLANNING          |  |  |
|                    | 1        |                       |  |  |
|                    | 1        |                       |  |  |
|                    | -        |                       |  |  |
|                    | -        |                       |  |  |
|                    | 1        |                       |  |  |
|                    | 1        |                       |  |  |
|                    |          |                       |  |  |
|                    |          |                       |  |  |
|                    | -        |                       |  |  |
|                    |          |                       |  |  |

## ALEXANDRA VON PELTZ

DESIGN STUDIO

CASINA LODGE

| SCALE       | PAGE     | CHECKED BY | DRAWN BY | DATE     |
|-------------|----------|------------|----------|----------|
| 1:50@A1     | 01 OF 01 | -          | AVP      | 10/09/20 |
| DRAWING NUM | REV      |            |          |          |