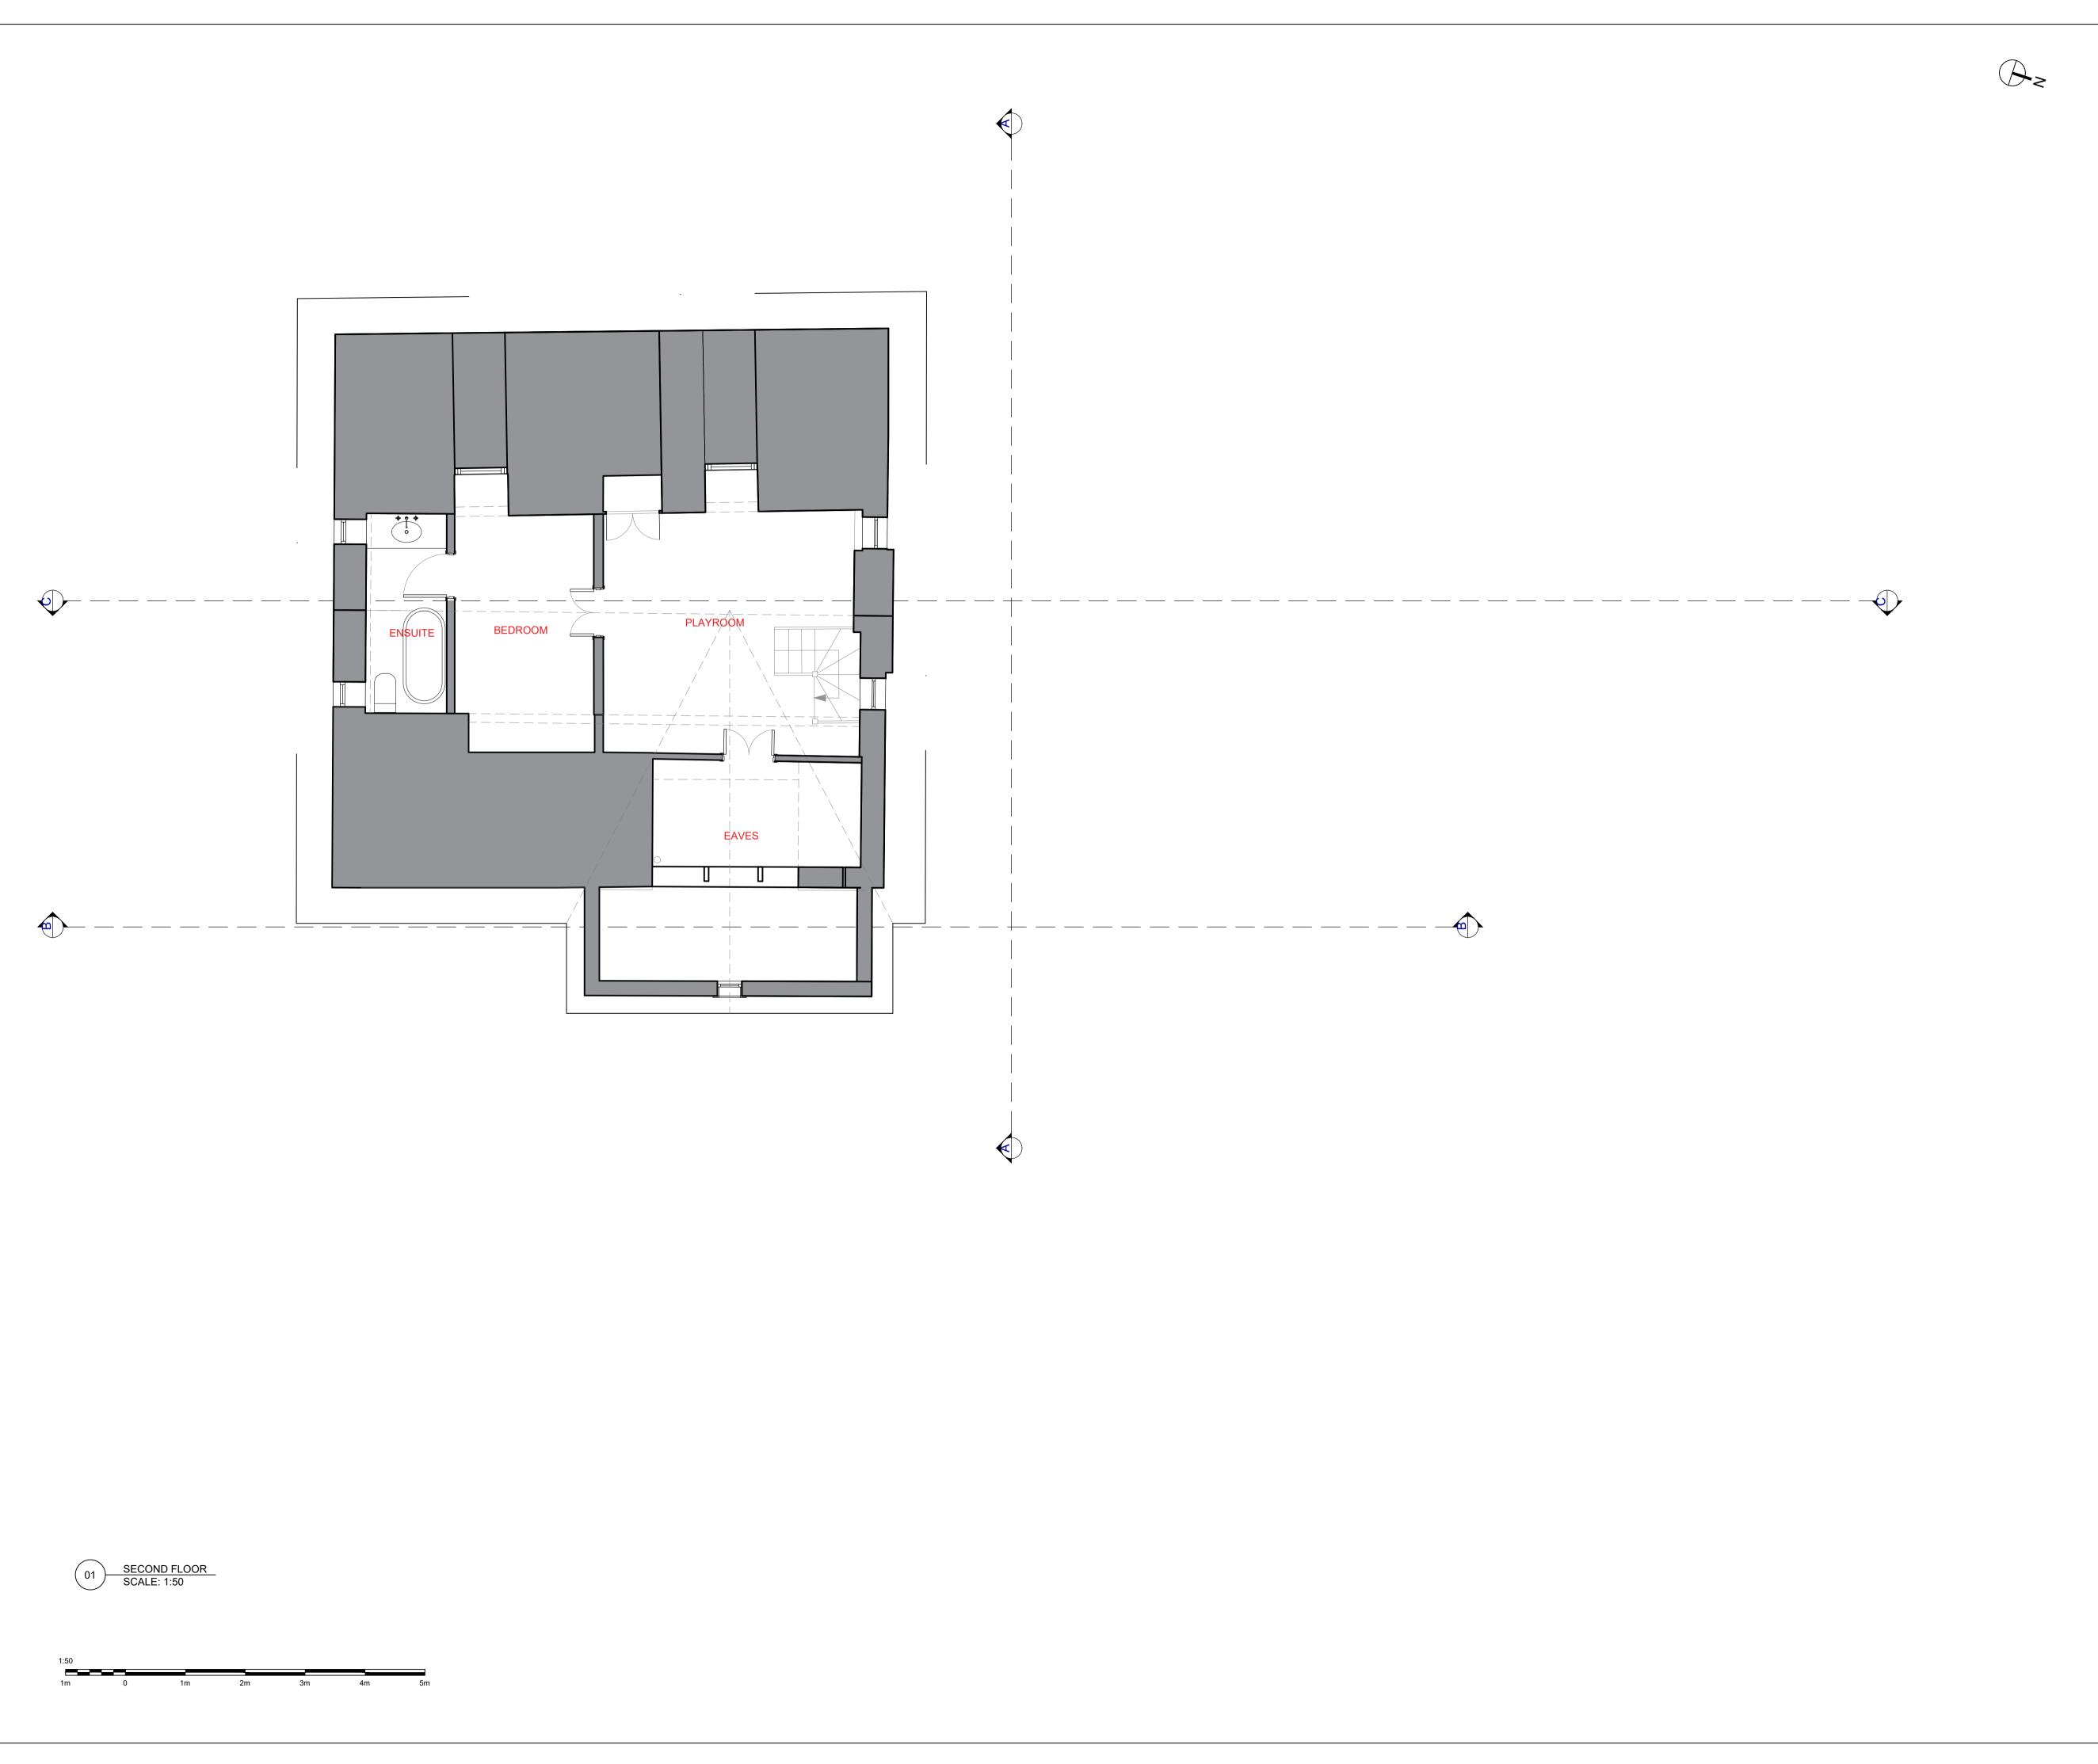

## ALEXANDRA VON PELTZ

DESIGN STUDIO

1010 CASINA LODGE

EXISTING GA SECOND FLOOR

| 1 | SCALE                                    | PAGE     | CHECKED BY | DRAWN BY | DATE    |  |
|---|------------------------------------------|----------|------------|----------|---------|--|
|   | 1:50@A1                                  | 01 OF 01 | -          | AVP      | 10/09/2 |  |
|   | DRAWING NUMBER:  1010_AVP_GA_02_EXISTING |          |            |          |         |  |