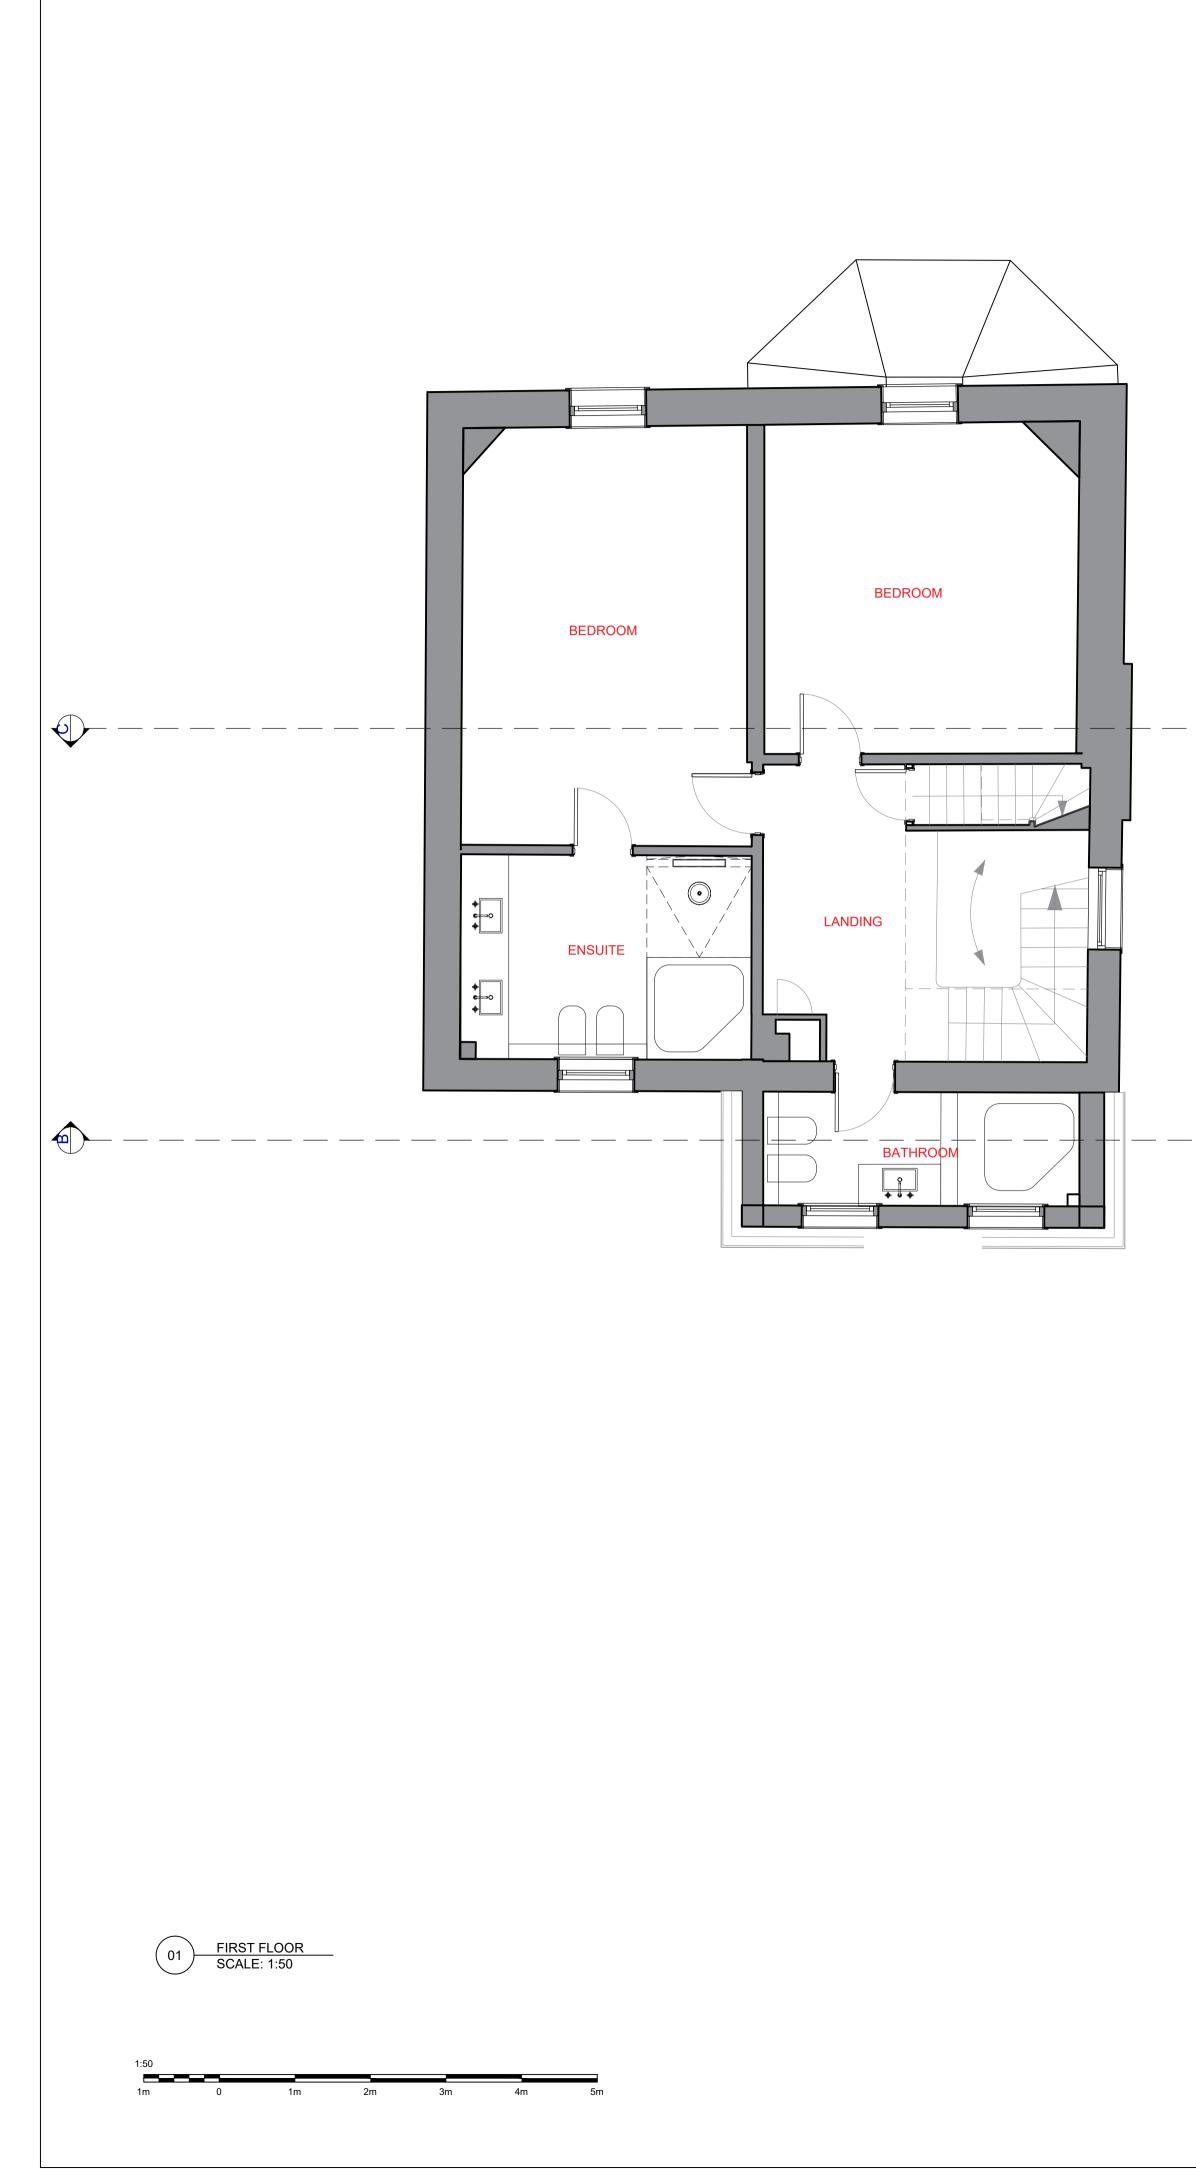

## 1010 CASINA LODGE

PROPOSED GA

FIRST FLOOR

| SCALE       | PAGE                 | CHECKED BY | DRAWN BY | DATE |
|-------------|----------------------|------------|----------|------|
| 1:50@A1     | 50@A1 01 OF 01 - AVP |            |          |      |
| drawing num | <b>rev</b><br>01     |            |          |      |