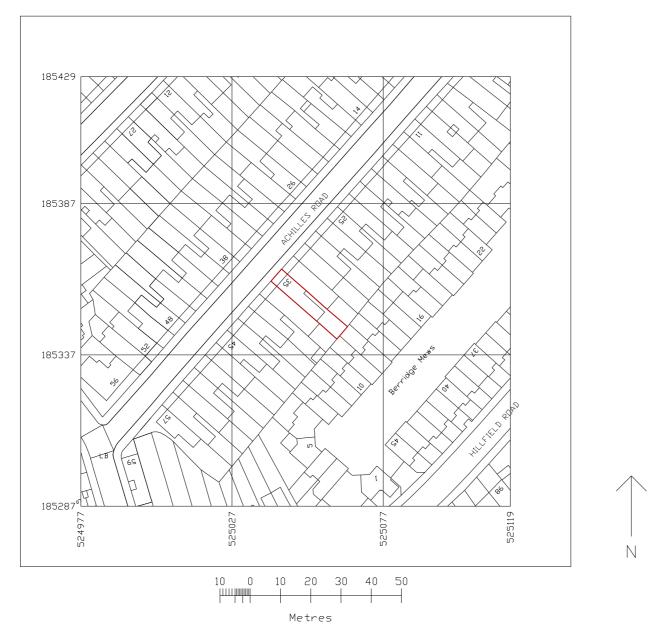

## UKPlanning Maps.com

Produced on 26 September 2020 from the Ordnance Survey National Geographic Database and incorporating surveyed revision available at this date.

This map shows the area bounded by 524977,185287 524977,185429 525119,185429 525119,185287 Reproduction in whole or part is prohibited without the prior permission of Ordnance Survey. Crown copyright 2020. Supplied by copla ltd trading as UKPlanningMaps.com a licensed Ordnance Survey partner (100054135).

Data licenced for 1 year, expiring 26 September 2021. Unique plan reference: v2c/512541/694590

NOTES

DO NOT SCALE FROM THIS DRAWING

VERIFY ALL DIMENSIONS ON SITE

DRAWINGS TO BE READ IN CONJUNCTION WITH SCHEDULE OF WORKS AND STRUCTURAL ENGINEER'S DRAWINGS AND INFORMATION

DRAWINGS FOR PLANNING PURPOSES ONLY

COPYRIGHT STUDIO WERC

STUDIO WERC

| www.studi | owerc.con                         | n info@studiowe | rc.com 075 | 45374440 |
|-----------|-----------------------------------|-----------------|------------|----------|
| PROJECT   | 35 ACHILLES ROAD, LONDON, NW6 1DZ |                 |            |          |
| TITLE     | SITE LOCATION PLAN                |                 |            |          |
| NUMBER    | 2059_6                            | 1_SLP           | REVISION   |          |
| STATUS    | EXISTIN                           | 1G              | SCALE      | 1:1250@A |
| 0         | 1 m                               | 2.5m            | •          | 5 m      |