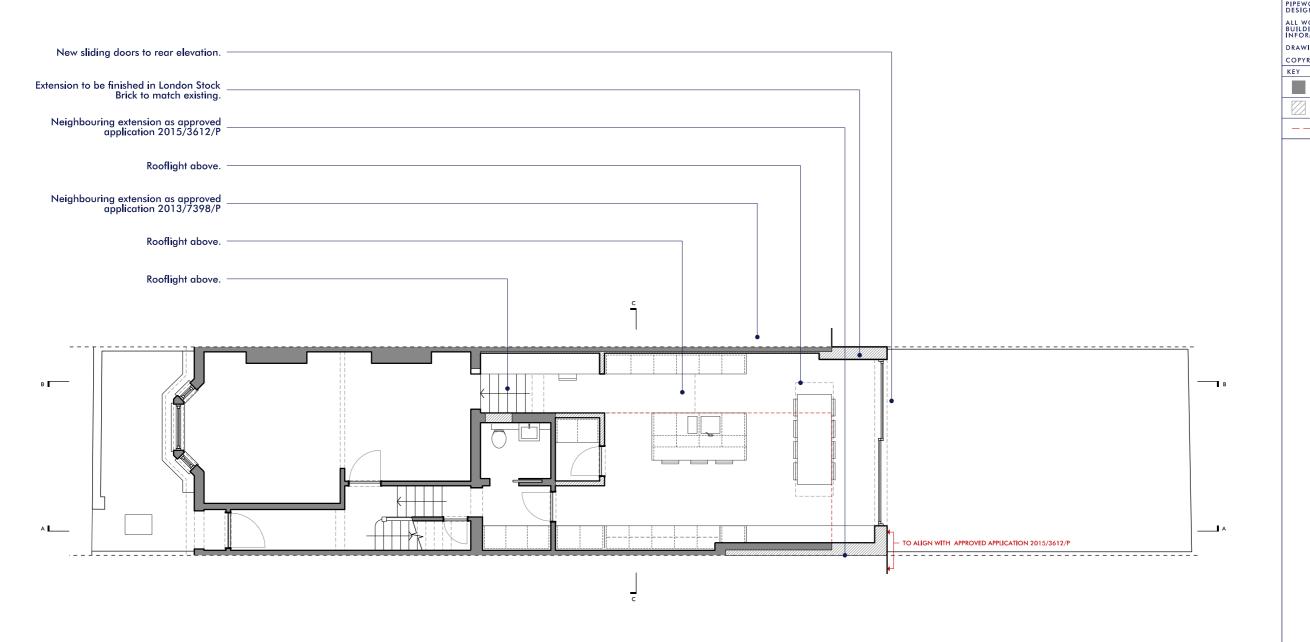

DO NOT SCALE FROM THIS DRAWING

VERIFY ALL DIMENSIONS ON SITE

DRAWINGS TO BE READ IN CONJUNCTION WITH SCHEDULE OF WORKS AND STRUCTURAL ENGINEER'S DRAWINGS AND INFORMATION

ALL DEMOLITION TO BE APPROVED BY STRUCTURAL ENGINEER PRIOR TO COMMENCEMENT

RE-ROUTING OF EXISTING AND RUNNING OF NEW PIPEWORK AND DRAINAGE TO BE TO CONTRACTOR'S DESIGN

ALL WORKS TO BE IN ACCORDANCE WITH CURRENT BUILDING REGULATIONS AND STRUCTURAL ENGINEER'S INFORMATION

DRAWINGS FOR PLANNING PURPOSES ONLY

COPYRIGHT STUDIO WERC

EXISTING WALLS

NEW WALLS

— — — LINE OF EXISTING

STUDIO WERC ARCHITECTS

| www.studi | iowerc.com                        | info@studiower | c.com 075 | 45374440 |
|-----------|-----------------------------------|----------------|-----------|----------|
| PROJECT   | 35 ACHILLES ROAD, LONDON, NW6 1DZ |                |           |          |
| TITLE     | GROUND                            | FLOOR PLAN     |           |          |
| NUMBER    | 2059_P                            | 1_10           | REVISION  |          |
| STATUS    | PROPOS                            | SED            | SCALE     | 1:100@A3 |
| 0         | 1 m                               | 2 5m           |           | 5m 🔾     |