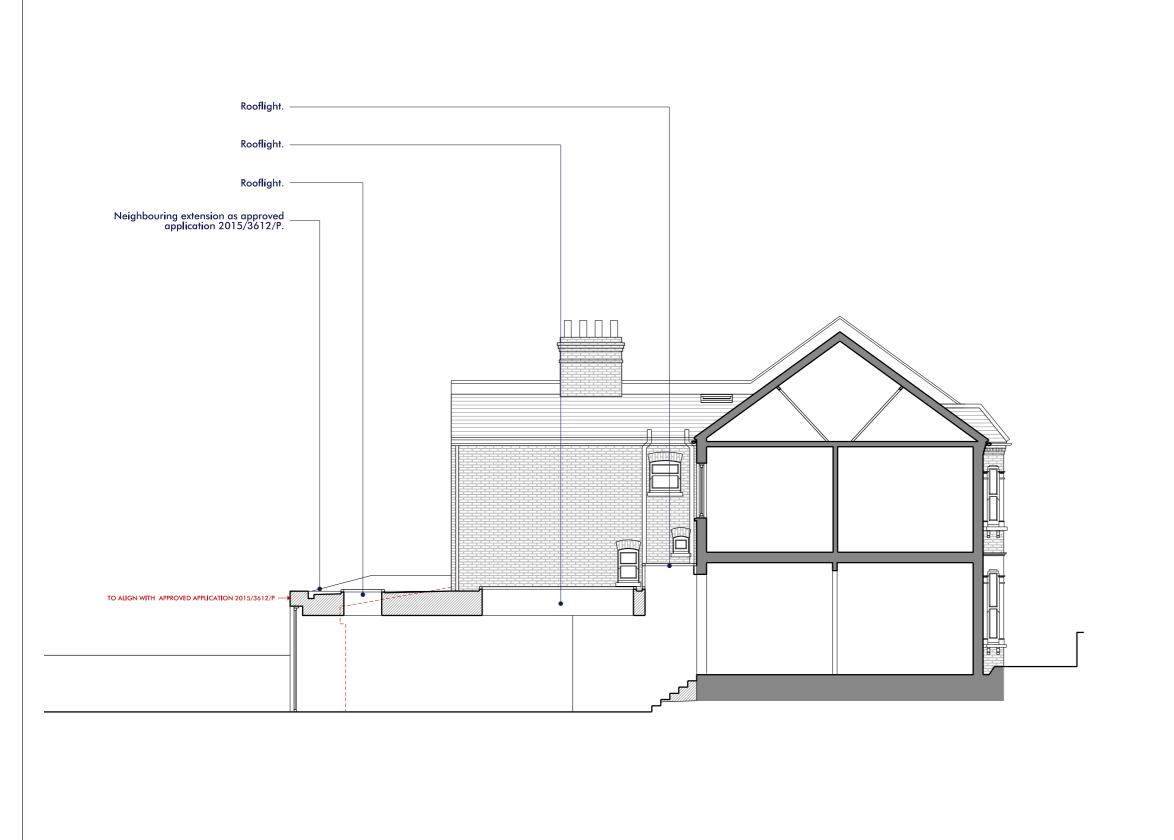

DRAWINGS FOR PLANNING PURPOSES ONLY

COPYRIGHT STUDIO WERC

EXISTING WALLS

NEW WALLS

---- LINE OF EXISTING

STUDIO WERC ARCHITECTS

www.studiowerc.com info@studiowerc.com 07545374440
PROJECT 35 ACHILLES ROAD, LONDON, NW6 1DZ
TITLE SECTION BB

NUMBER 2059\_P1\_21 REVISION

STATUS PROPOSED SCALE 1:100@A3

1 m 2.5 m 5

DO NOT SCALE FROM THIS DRAWING

VERIFY ALL DIMENSIONS ON SITE

DRAWINGS TO BE READ IN CONJUNCTION WITH SCHEDULE OF WORKS AND STRUCTURAL ENGINEER'S DRAWINGS AND INFORMATION