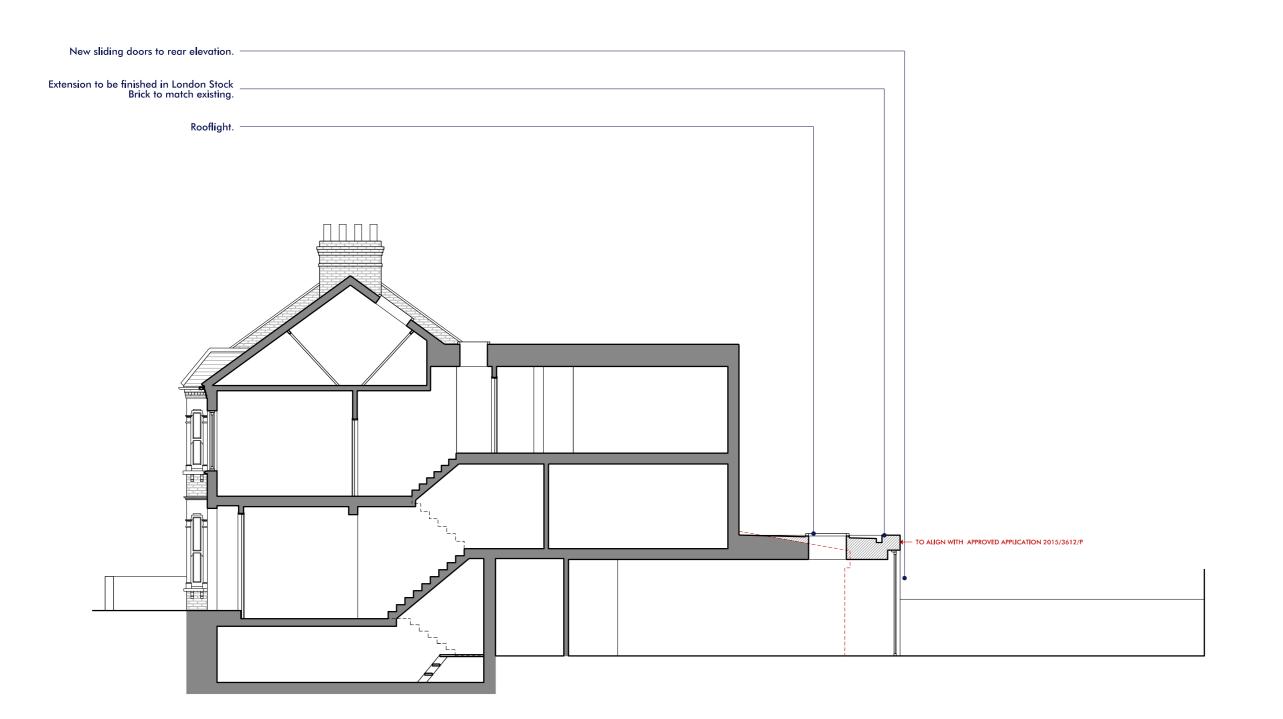

KEY EXISTING WALLS NEW WALLS

— — — LINE OF EXISTING

STUDIO WERC ARCHITECTS

| www.studi | owerc.com info@studiower          | c.com 075 | 45374440 |
|-----------|-----------------------------------|-----------|----------|
| PROJECT   | 35 ACHILLES ROAD, LONDON, NW6 1DZ |           |          |
| TITLE     | SECTION AA                        |           |          |
| NUMBER    | 2059_P1_20                        | REVISION  |          |
| STATUS    | PROPOSED                          | SCALE     | 1:100@A3 |

Neighbouring extension as approved application 2013/7398/P. Rooflight.  NOTES

DO NOT SCALE FROM THIS DRAWING

VERIFY ALL DIMENSIONS ON SITE

DRAWINGS TO BE READ IN CONJUNCTION WITH SCHEDULE OF WORKS AND STRUCTURAL ENGINEER'S DRAWINGS AND INFORMATION