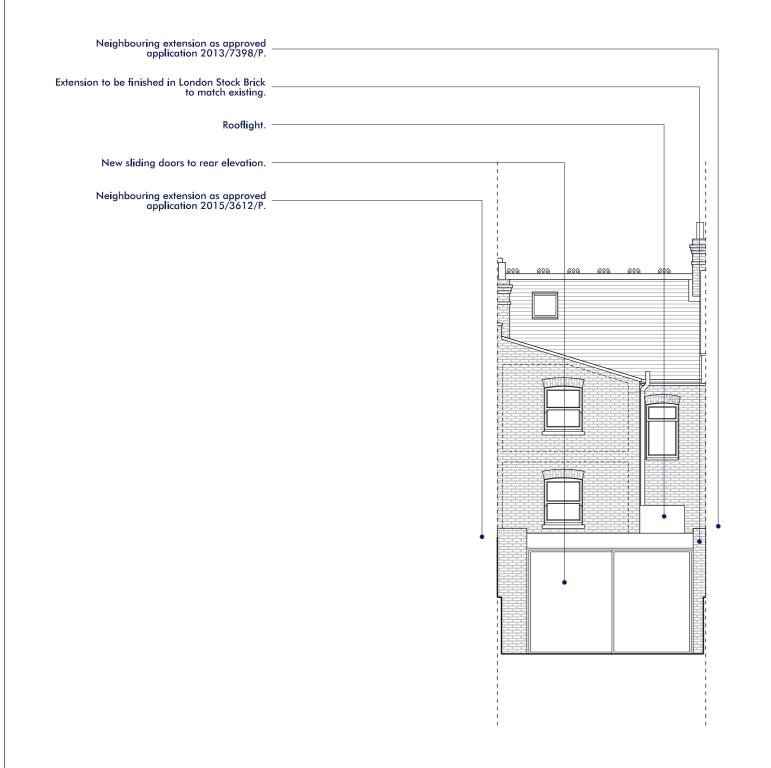

DRAWINGS FOR PLANNING PURPOSES ONLY

COPYRIGHT STUDIO WERC

KEY 

EXISTING WALLS

NEW WALLS — — — LINE OF EXISTING

STUDIO WERC ARCHITECTS

www.studiowerc.com info@studiowerc.com 07545374440
PROJECT 35 ACHILLES ROAD, LONDON, NW6 1DZ TITLE FRONT ELEVATION

NUMBER 2059\_P1\_30 REVISION STATUS PROPOSED SCALE 1:100@A3

DO NOT SCALE FROM THIS DRAWING

VERIFY ALL DIMENSIONS ON SITE

DRAWINGS TO BE READ IN CONJUNCTION WITH SCHEDULE OF WORKS AND STRUCTURAL ENGINEER'S DRAWINGS AND INFORMATION