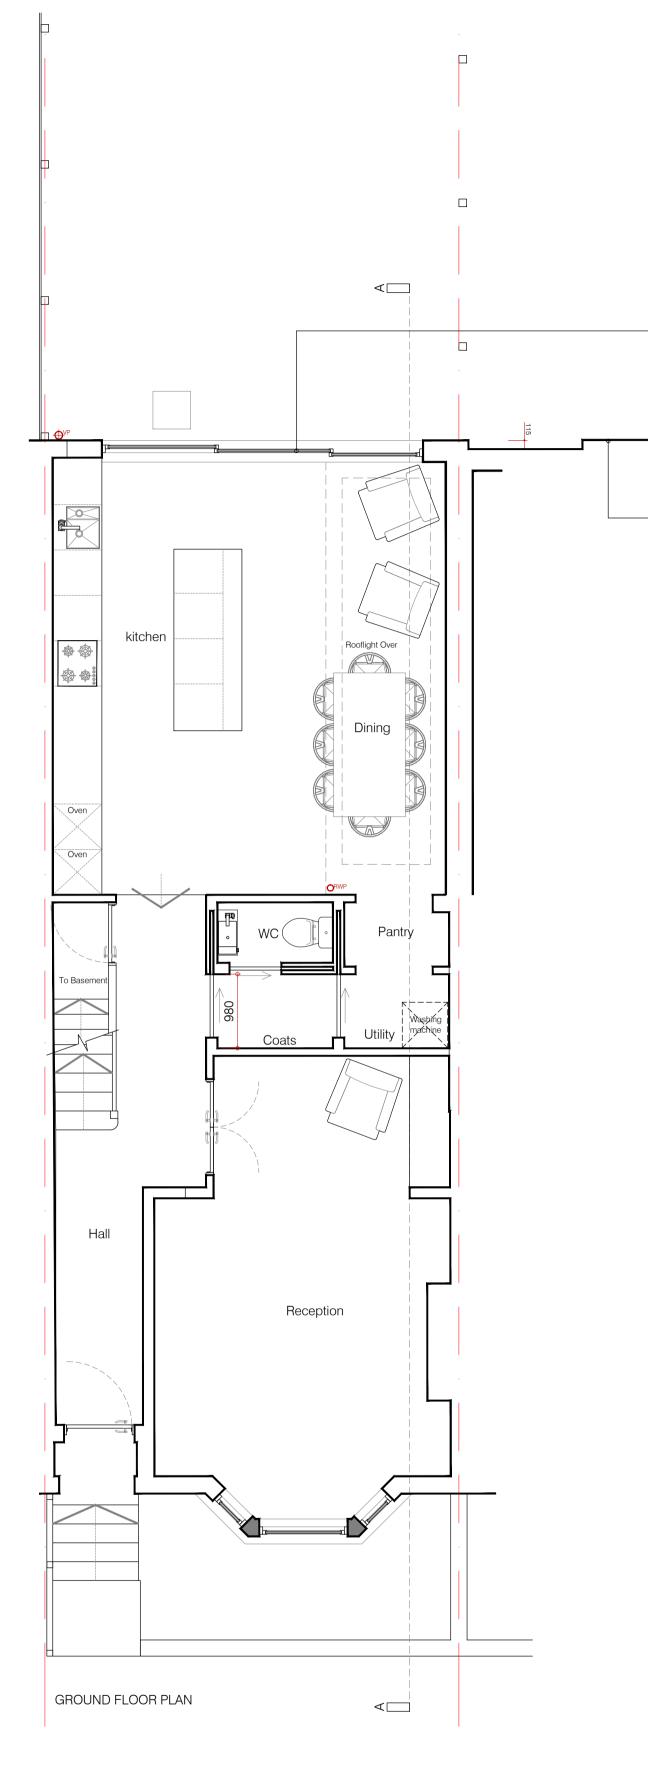

— Aluminium glass sliding doors

Outline of extension to no.30
Achilles Road approved
11.06.2020, ref 2020/1365/P

| Rev.: | Description.:     | Date.: | Initial by.: |
|-------|-------------------|--------|--------------|
| A     | rooflight amended | Oct 20 | PC           |

Outline of extension to no.30
Achilles Road approved
11.06.2020, ref 2020/1365/P

 EPDM roof with glass rooflight over

## PLANNING

|                 | Project Title:<br>32 Achilles Road, London, NW6 1EA<br>Single storey side infill extension |                      |            |                   |  |  |
|-----------------|--------------------------------------------------------------------------------------------|----------------------|------------|-------------------|--|--|
|                 | Drawing Title:<br>Proposed Floor Plans                                                     |                      |            | Date:<br>AUG 20   |  |  |
| to<br>its<br>ht | Project No.:<br>104-20                                                                     | Drawing No.:<br>2000 | Rev.:<br>A | Scale:<br>1:50@A1 |  |  |
|                 |                                                                                            |                      |            |                   |  |  |