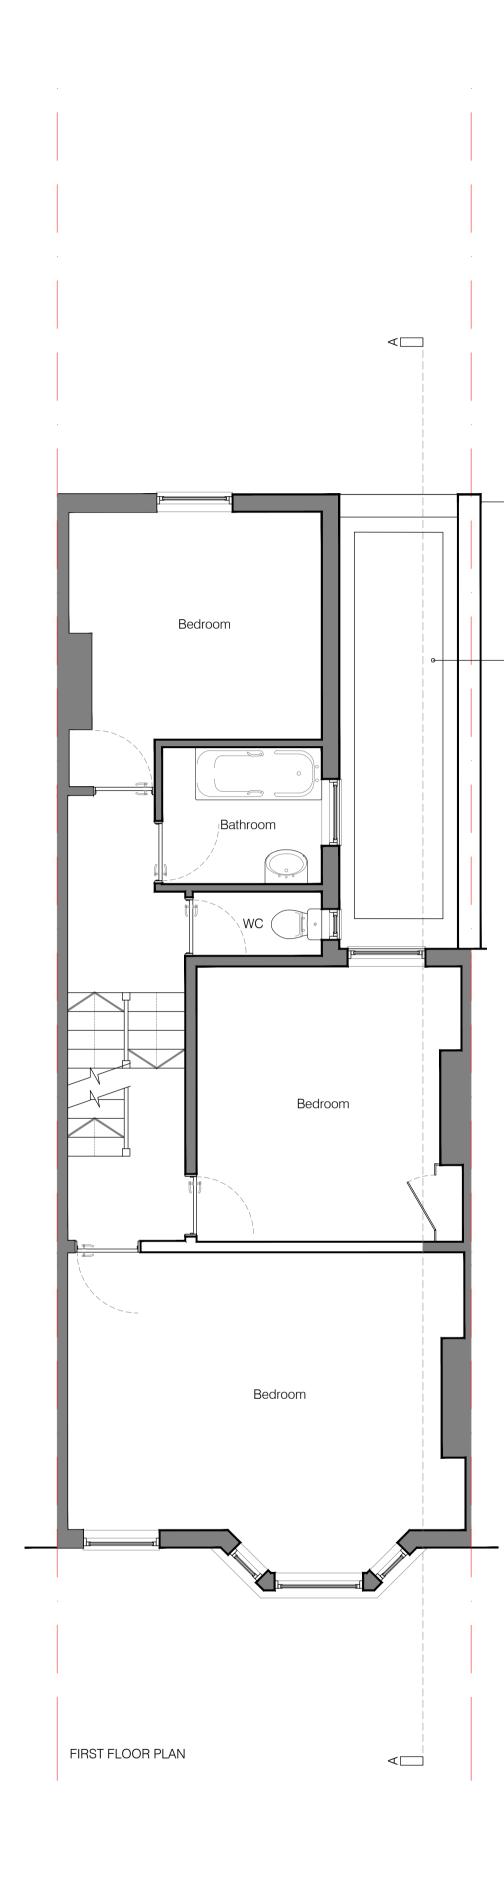

## PLANNING

|                 | Project Title:<br>32 Achilles Road, London, NW6 1EA<br>Single storey side infill extension |                      |            |                   |  |  |
|-----------------|--------------------------------------------------------------------------------------------|----------------------|------------|-------------------|--|--|
|                 | Drawing Title:<br>Proposed Floor Plans                                                     |                      |            | Date:<br>AUG 20   |  |  |
| to<br>its<br>ht | Project No.:<br>104-20                                                                     | Drawing No.:<br>2000 | Rev.:<br>A | Scale:<br>1:50@A1 |  |  |
|                 |                                                                                            |                      |            |                   |  |  |