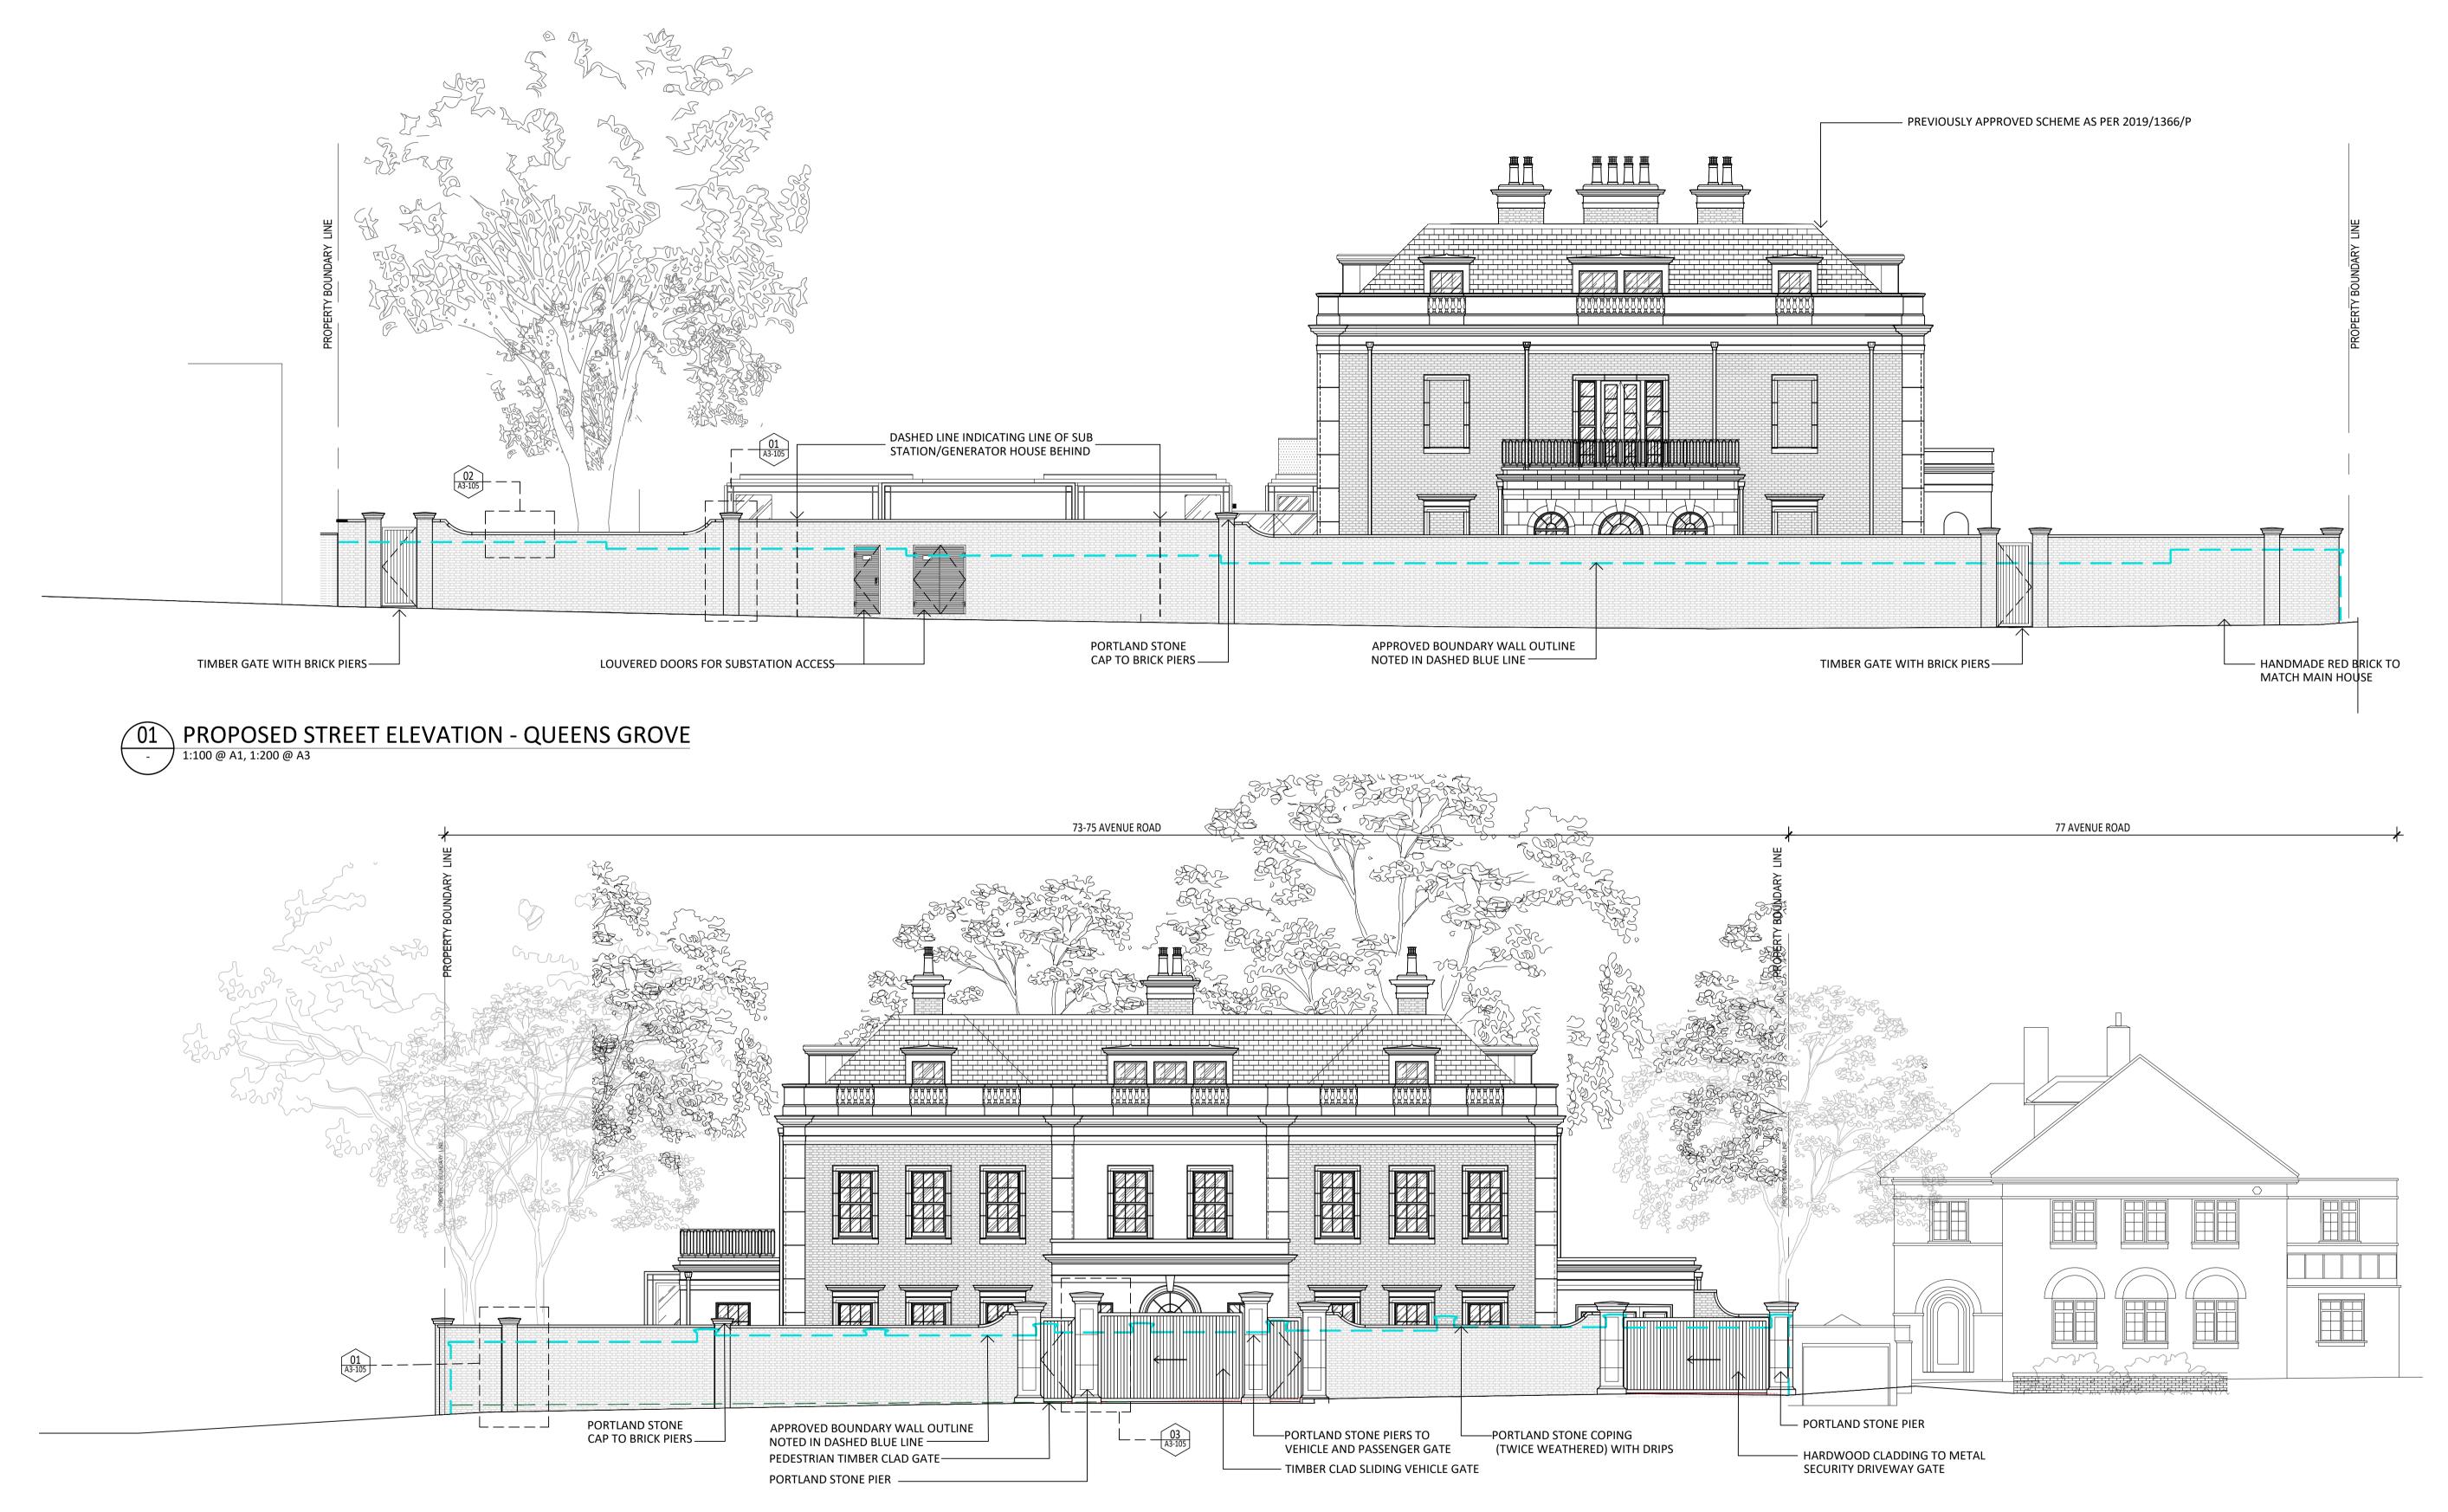

> Scale 1: 100 @ A1 & 1:200 @ A3

A3-050

P1

AVENUE ROAD

**PLANNING ISSUE** 

**EXISTING STREET ELEVATION - AVENUE ROAD** 

PROPOSED STREET ELEVATION - AVENUE ROAD 1:100 @ A1, 1:200 @ A3

This Is A Cad Drawing UNDER NO CIRCUMSTATNCES SHALL MANUAL ALTERATIONS BE MADE. ANY DISCREPENCY FOUND BETWEEN THIS DRAWING AND ANY OTHER DOCUMENT SHOULD BE REFERRED IMMEDIATELY TO THE ARCHITECT. NO DIMENSIONS ARE TO BE SCALED FROM THIS DRAWING