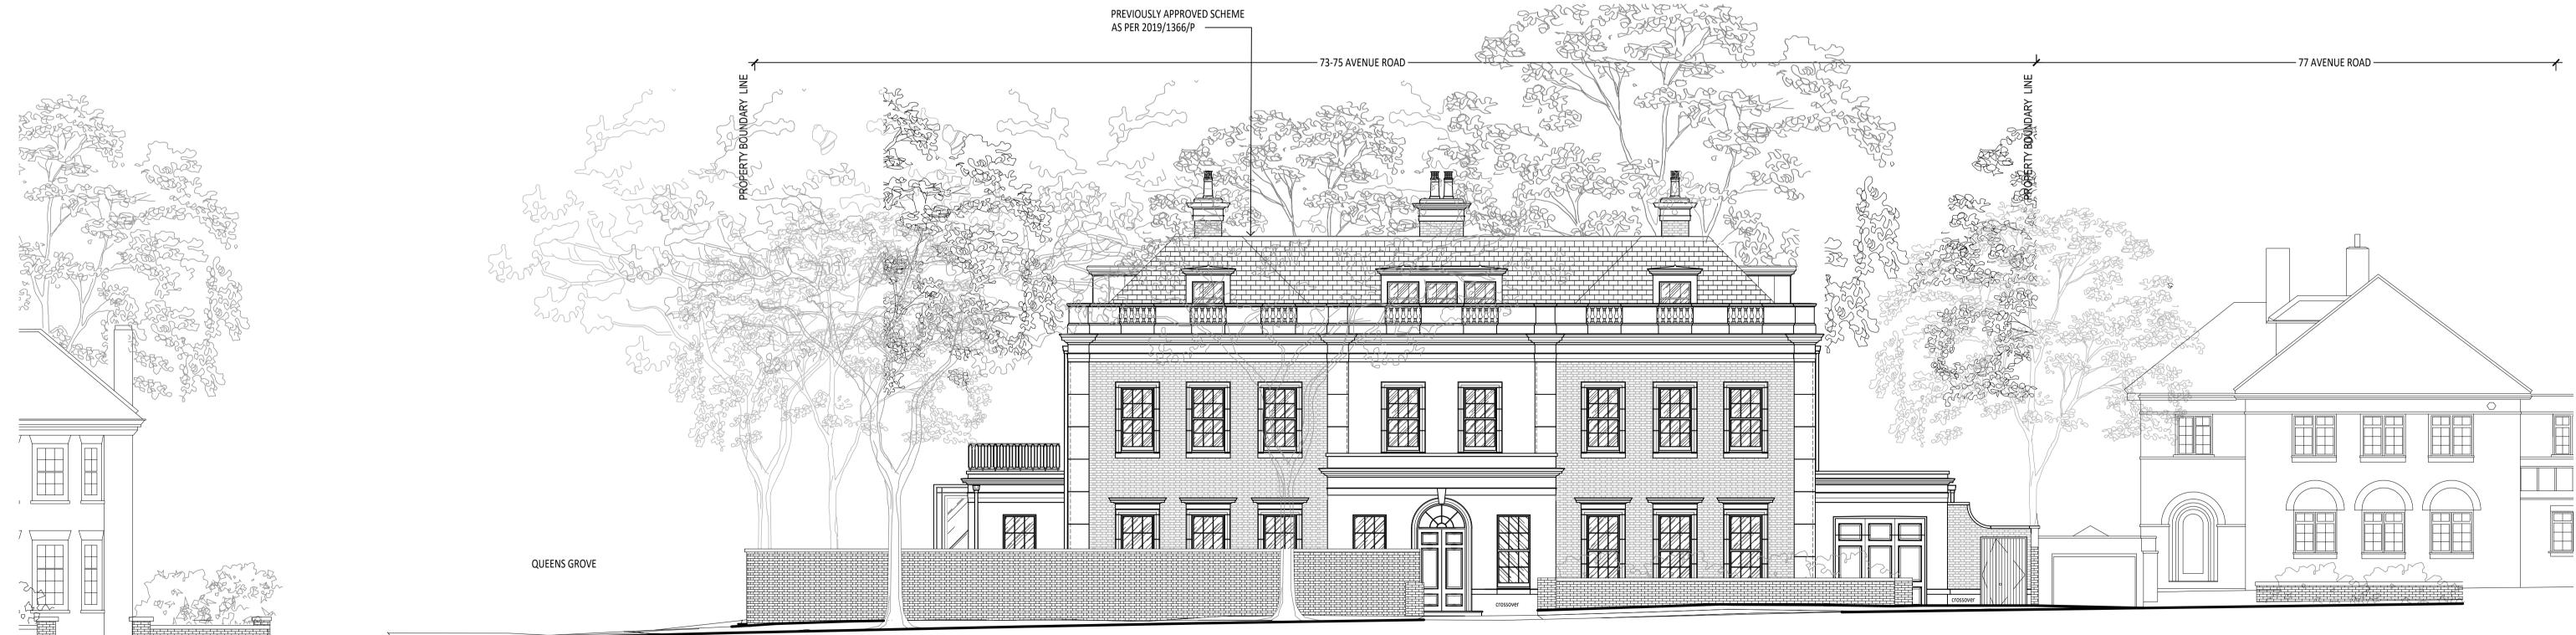

> Scale 1: 100 @ A1 & 1:200 @ A3

A3-050

P1

AVENUE ROAD

**PLANNING ISSUE** 

**EXISTING STREET ELEVATION - AVENUE ROAD** 

PROPOSED STREET ELEVATION - AVENUE ROAD 1:100 @ A1, 1:200 @ A3

This Is A Cad Drawing UNDER NO CIRCUMSTATNCES SHALL MANUAL ALTERATIONS BE MADE. ANY DISCREPENCY FOUND BETWEEN THIS DRAWING AND ANY OTHER DOCUMENT SHOULD BE REFERRED IMMEDIATELY TO THE ARCHITECT. NO DIMENSIONS ARE TO BE SCALED FROM THIS DRAWING