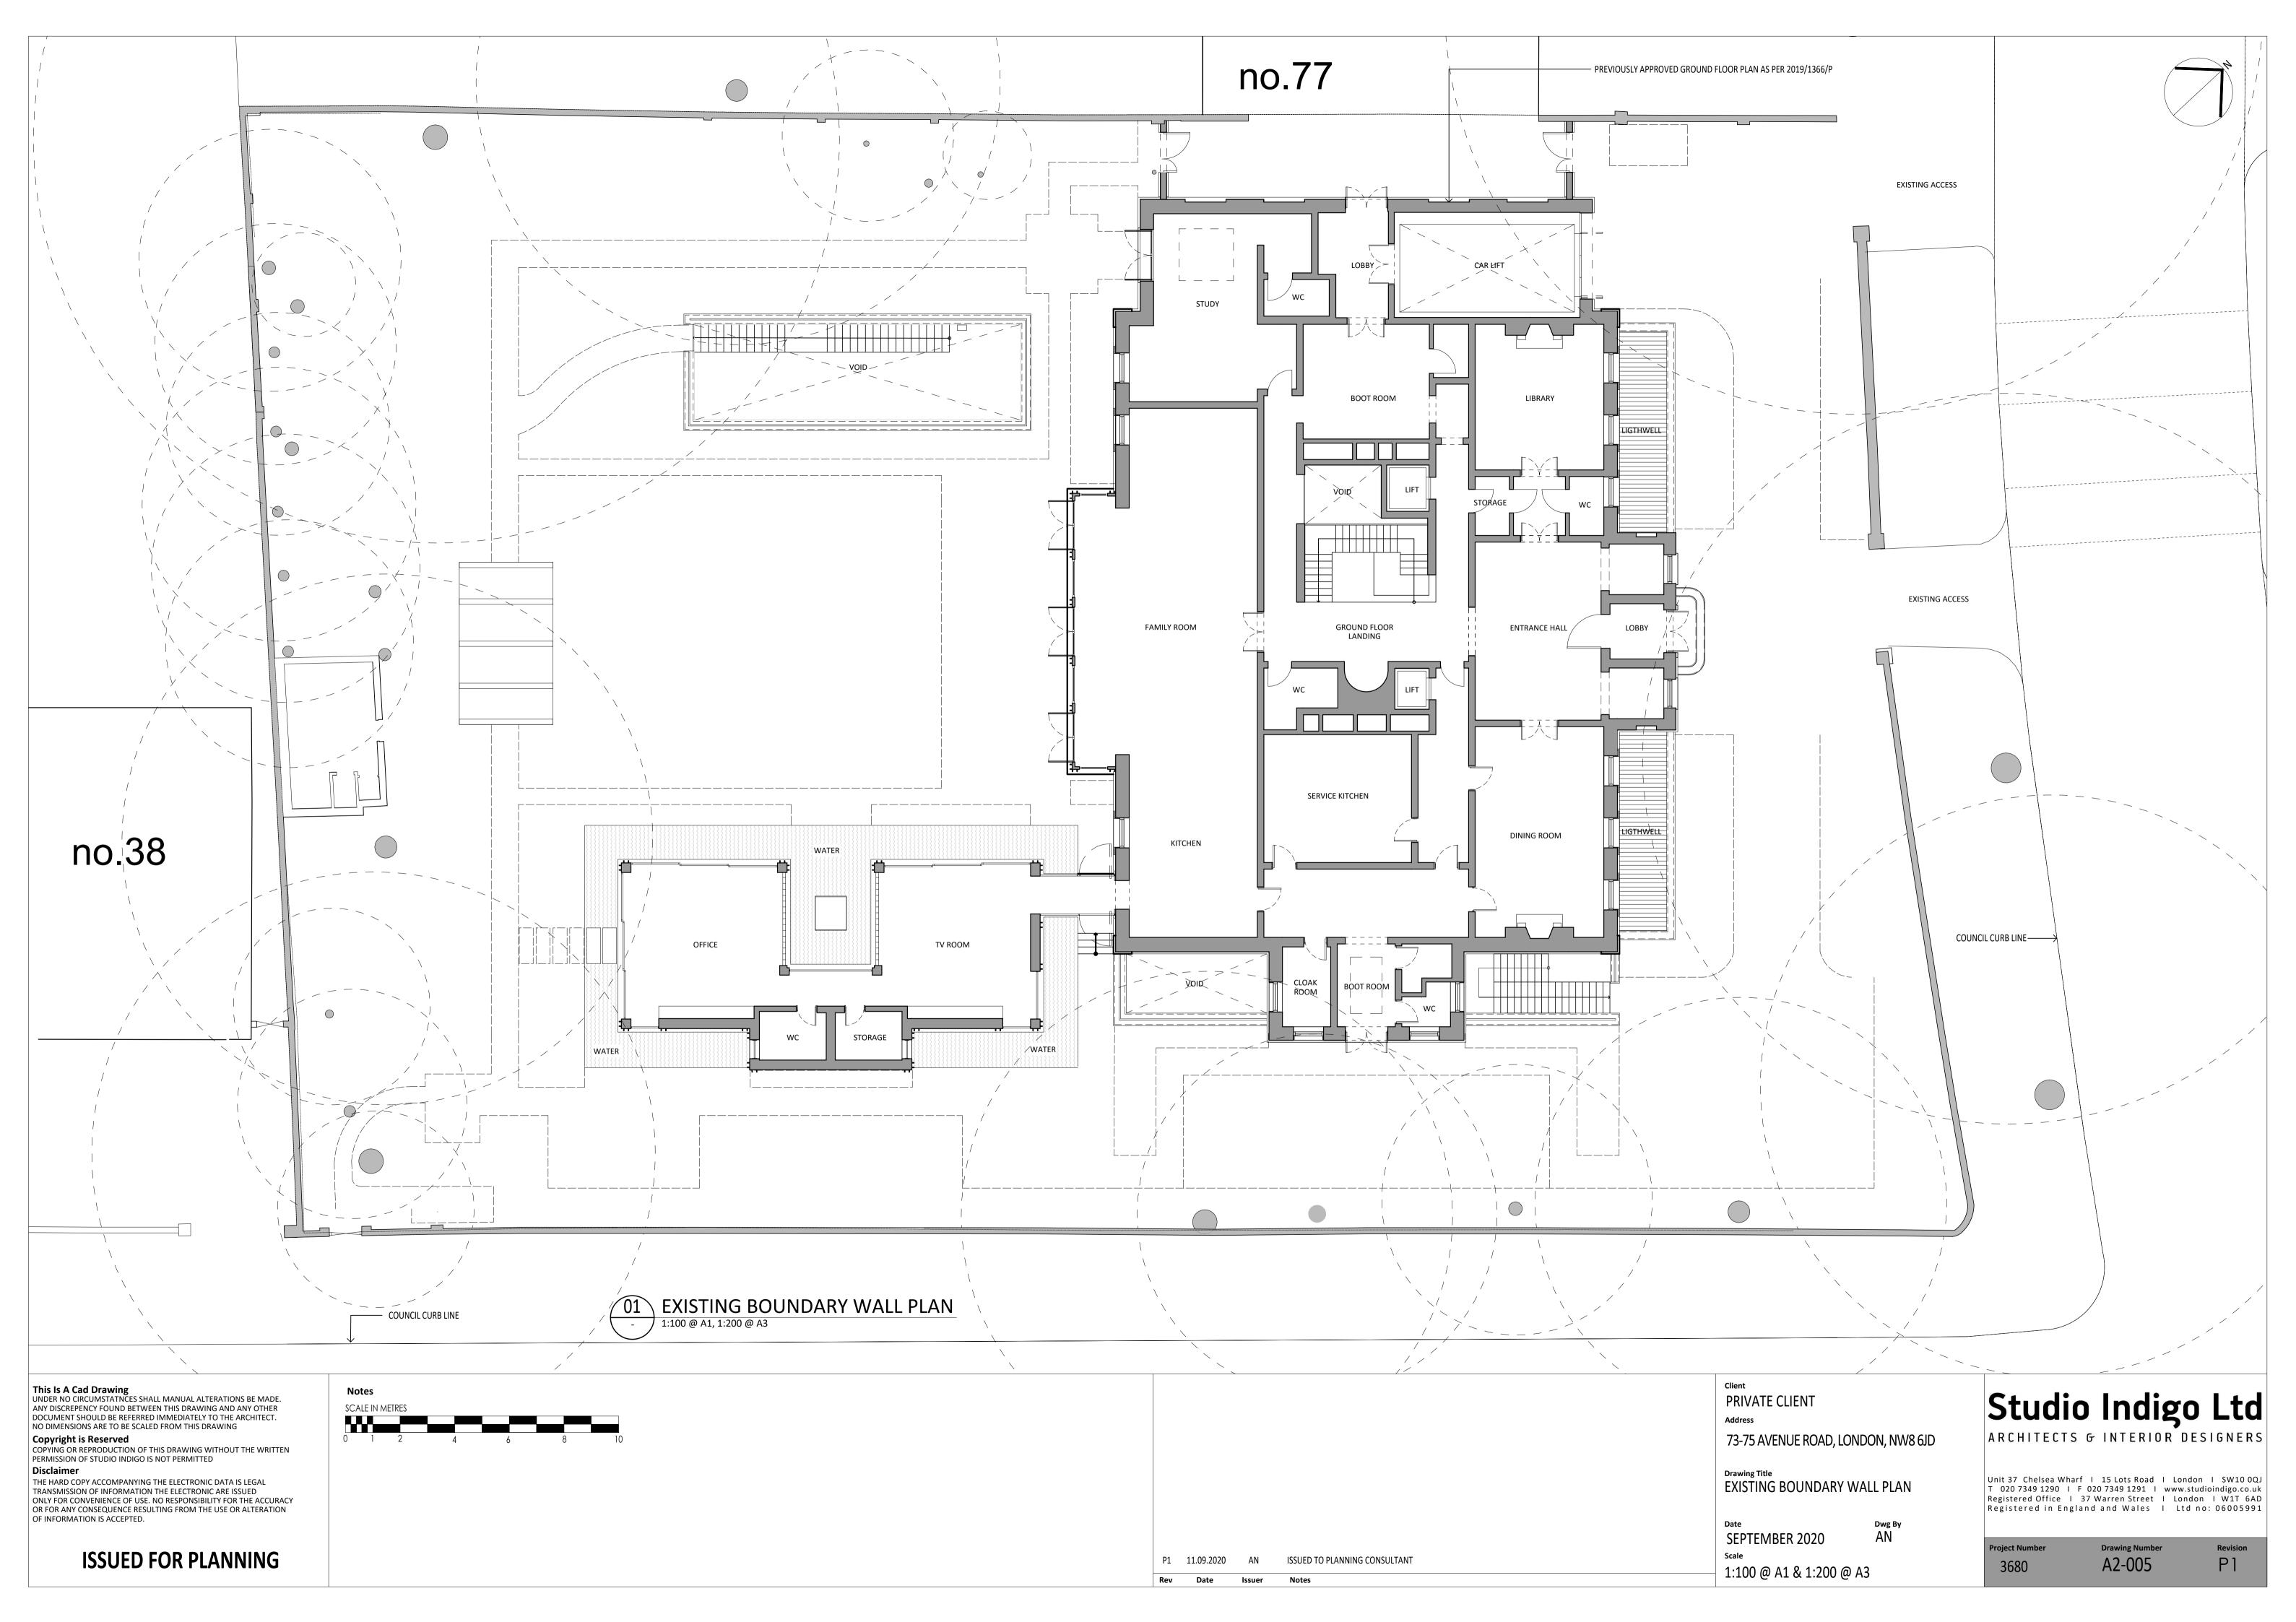

1:100 @ A1, 1:200 @ A3 \_73-75 AVENUE ROAD -77 AVENUE ROAD This Is A Cad Drawing UNDER NO CIRCUMSTATNCES SHALL MANUAL ALTERATIONS BE MADE. Studio Indigo Ltd
ARCHITECTS & INTERIOR DESIGNERS PRIVATE CLIENT ANY DISCREPENCY FOUND BETWEEN THIS DRAWING AND ANY OTHER DOCUMENT SHOULD BE REFERRED IMMEDIATELY TO THE ARCHITECT. NO DIMENSIONS ARE TO BE SCALED FROM THIS DRAWING 73 - 75 AVENUE ROAD, NW8 6JD **Copyright is Reserved** COPYING OR REPRODUCTION OF THIS DRAWING WITHOUT THE WRITTEN PERMISSION OF STUDIO INDIGO IS NOT PERMITTED **Drawing Title** Unit 37 Chelsea Wharf I 15 Lots Road I London I SW10 OQJ T 020 7349 1290 I F 020 7349 1291 I www.studioindigo.co.uk Registered Office I 37 Warren Street I London I W1T 6AD Registered in England and Wales I Ltd no: 06005991 THE HARD COPY ACCOMPANYING THE ELECTRONIC DATA IS LEGAL **EXISTING STREET ELEVATIONS** TRANSMISSION OF INFORMATION THE ELECTRONIC ARE ISSUED ONLY FOR CONVENIENCE OF USE. NO RESPONSIBILITY FOR THE ACCURACY OR FOR ANY CONSEQUENCE RESULTING FROM THE USE OR ALTERATION OF INFORMATION IS ACCEPTED.