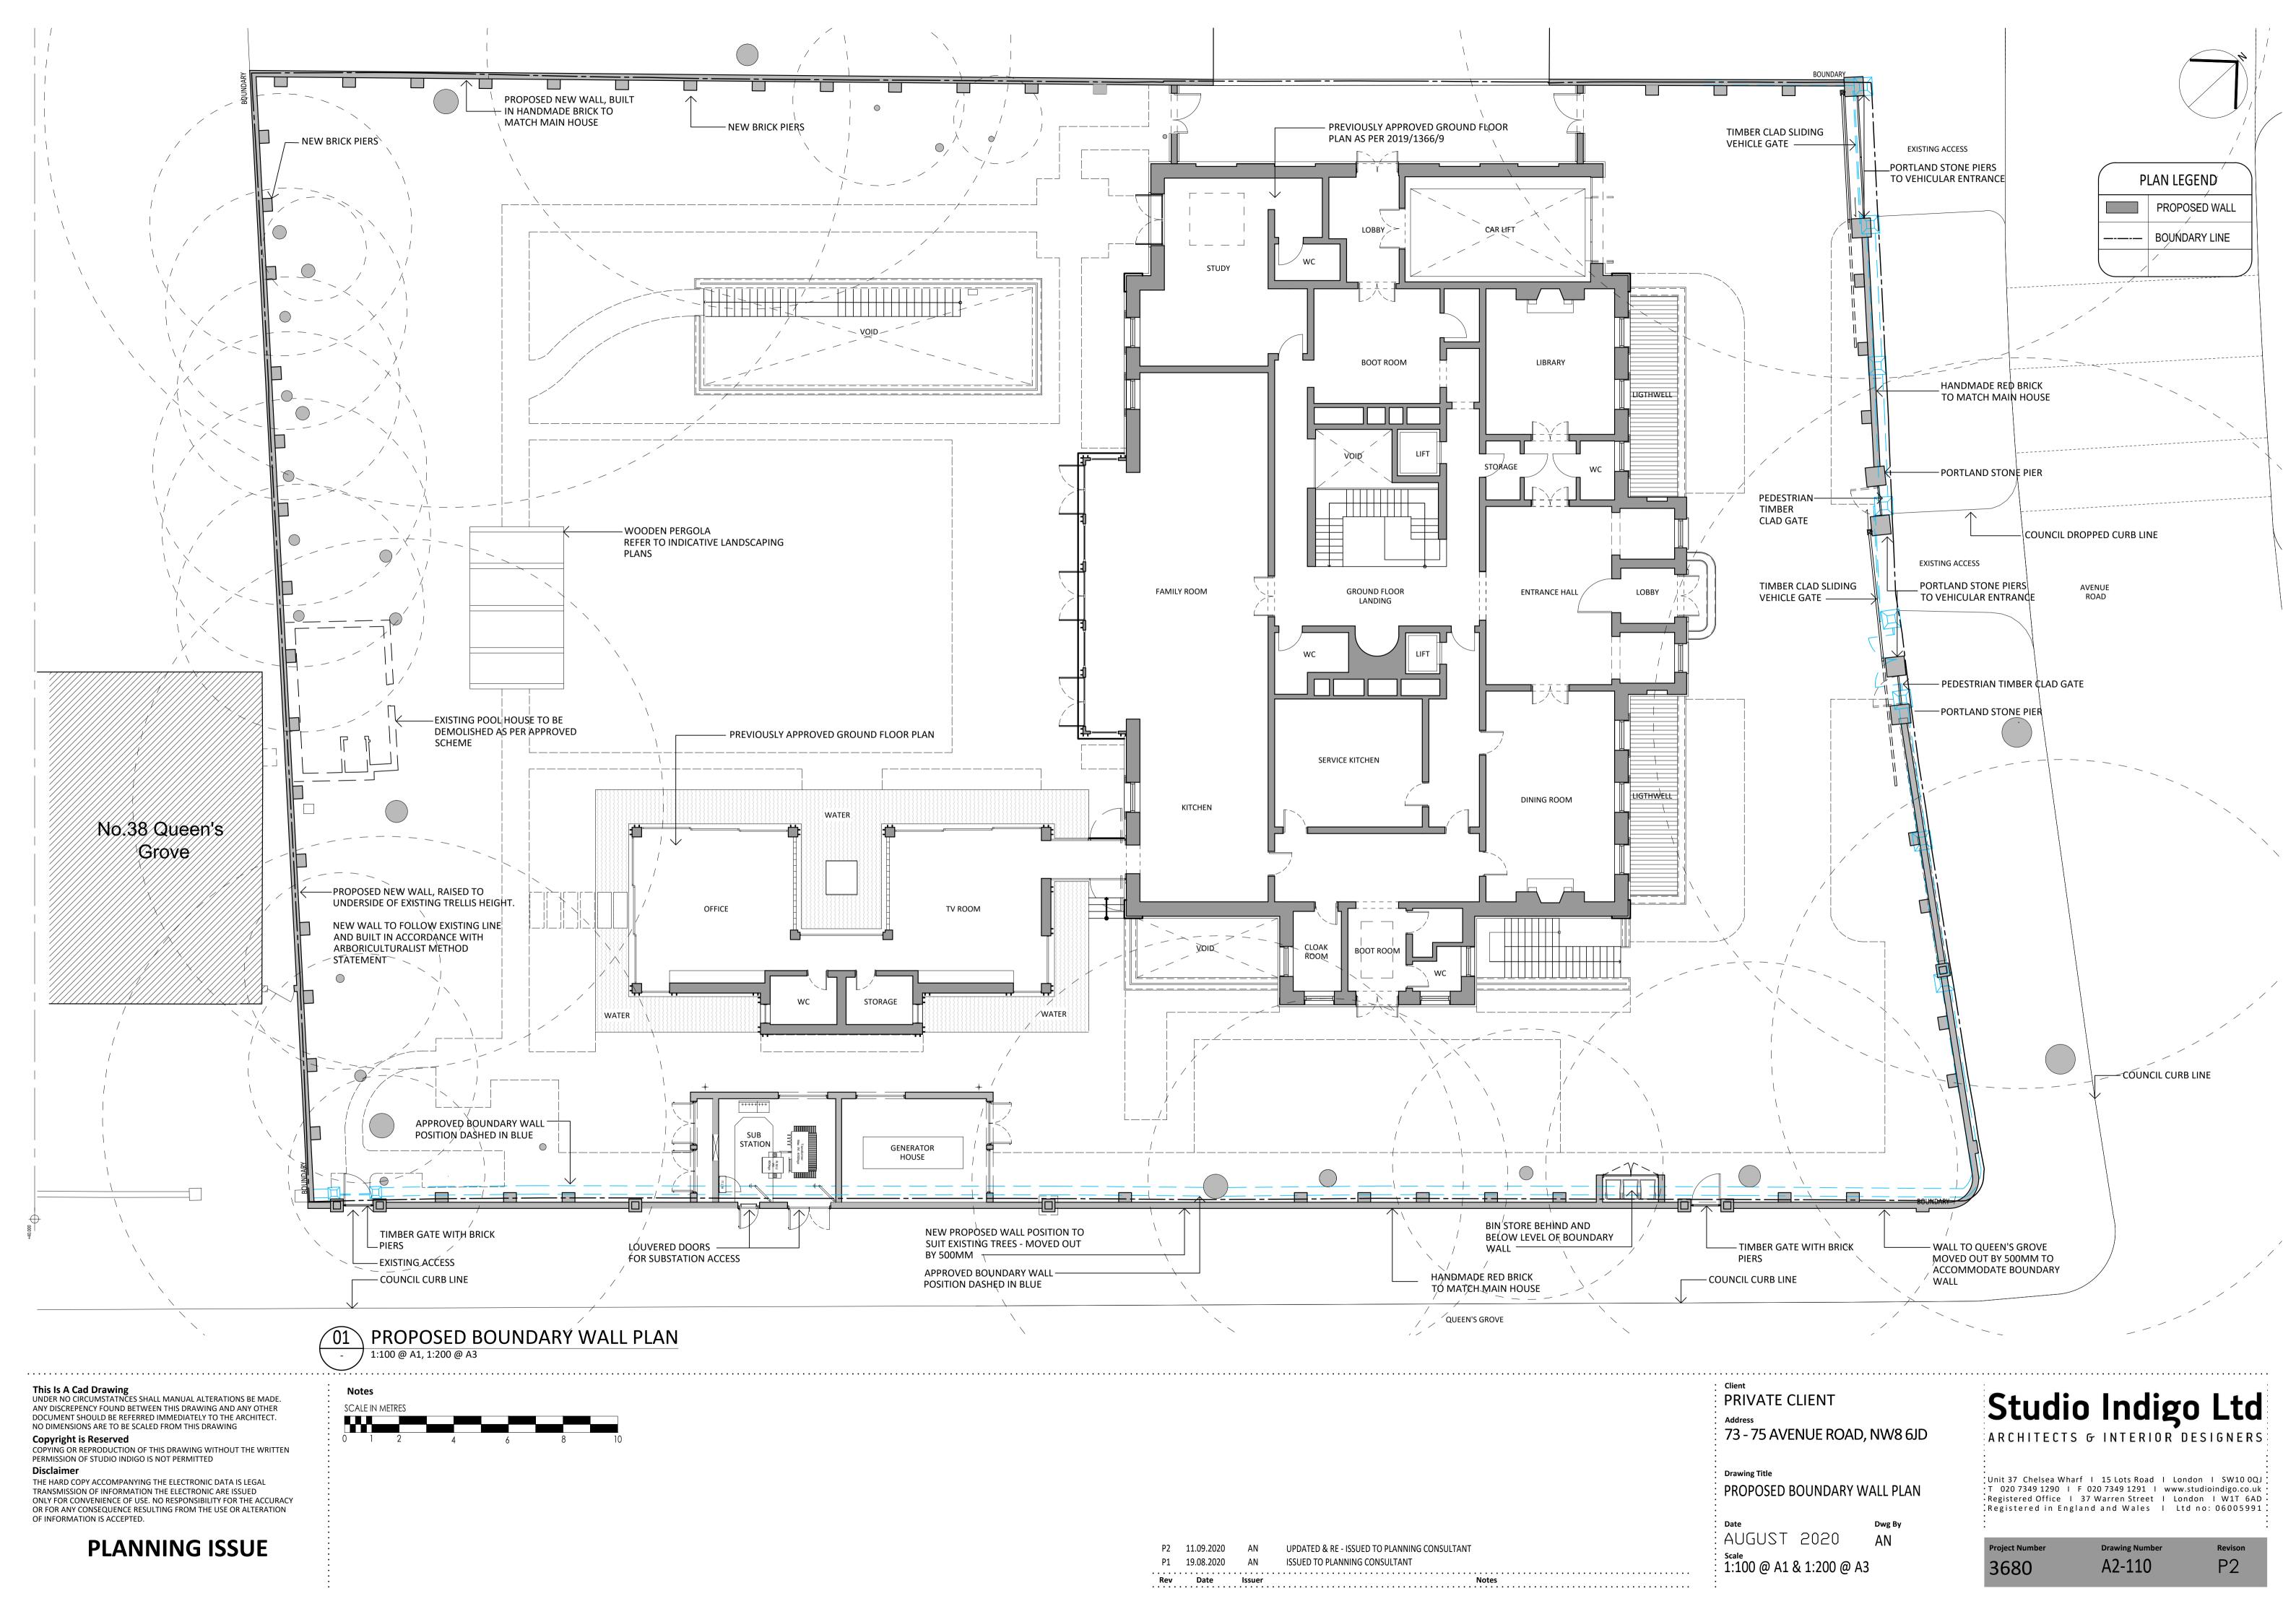

> Scale 1: 100 @ A1 & 1:200 @ A3

A3-050

P1

AVENUE ROAD

**PLANNING ISSUE** 

**EXISTING STREET ELEVATION - AVENUE ROAD** 

PROPOSED STREET ELEVATION - AVENUE ROAD 1:100 @ A1, 1:200 @ A3

This Is A Cad Drawing UNDER NO CIRCUMSTATNCES SHALL MANUAL ALTERATIONS BE MADE. ANY DISCREPENCY FOUND BETWEEN THIS DRAWING AND ANY OTHER DOCUMENT SHOULD BE REFERRED IMMEDIATELY TO THE ARCHITECT. NO DIMENSIONS ARE TO BE SCALED FROM THIS DRAWING