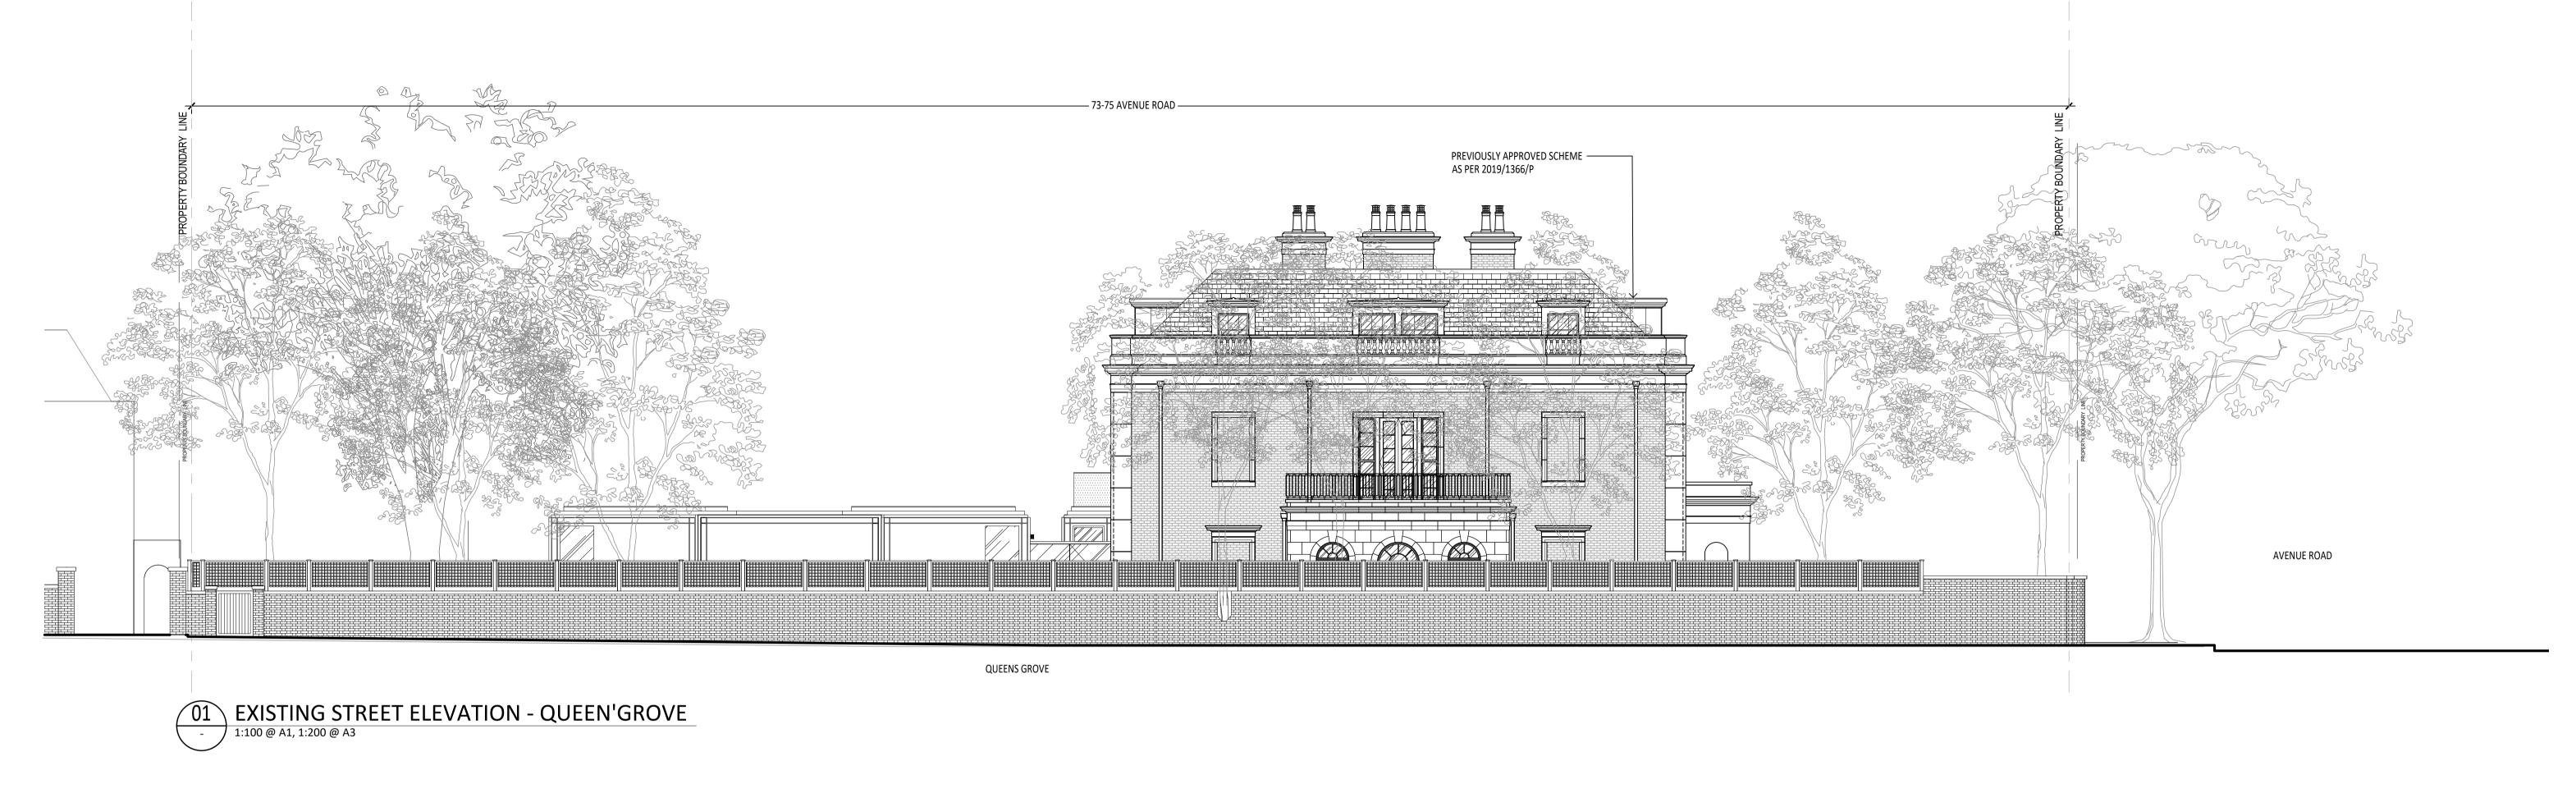

1:100 @ A1, 1:200 @ A3 \_73-75 AVENUE ROAD -77 AVENUE ROAD This Is A Cad Drawing UNDER NO CIRCUMSTATNCES SHALL MANUAL ALTERATIONS BE MADE. Studio Indigo Ltd
ARCHITECTS & INTERIOR DESIGNERS PRIVATE CLIENT ANY DISCREPENCY FOUND BETWEEN THIS DRAWING AND ANY OTHER DOCUMENT SHOULD BE REFERRED IMMEDIATELY TO THE ARCHITECT. NO DIMENSIONS ARE TO BE SCALED FROM THIS DRAWING 73 - 75 AVENUE ROAD, NW8 6JD **Copyright is Reserved** COPYING OR REPRODUCTION OF THIS DRAWING WITHOUT THE WRITTEN PERMISSION OF STUDIO INDIGO IS NOT PERMITTED **Drawing Title** Unit 37 Chelsea Wharf I 15 Lots Road I London I SW10 OQJ T 020 7349 1290 I F 020 7349 1291 I www.studioindigo.co.uk Registered Office I 37 Warren Street I London I W1T 6AD Registered in England and Wales I Ltd no: 06005991 THE HARD COPY ACCOMPANYING THE ELECTRONIC DATA IS LEGAL **EXISTING STREET ELEVATIONS** TRANSMISSION OF INFORMATION THE ELECTRONIC ARE ISSUED ONLY FOR CONVENIENCE OF USE. NO RESPONSIBILITY FOR THE ACCURACY OR FOR ANY CONSEQUENCE RESULTING FROM THE USE OR ALTERATION OF INFORMATION IS ACCEPTED.