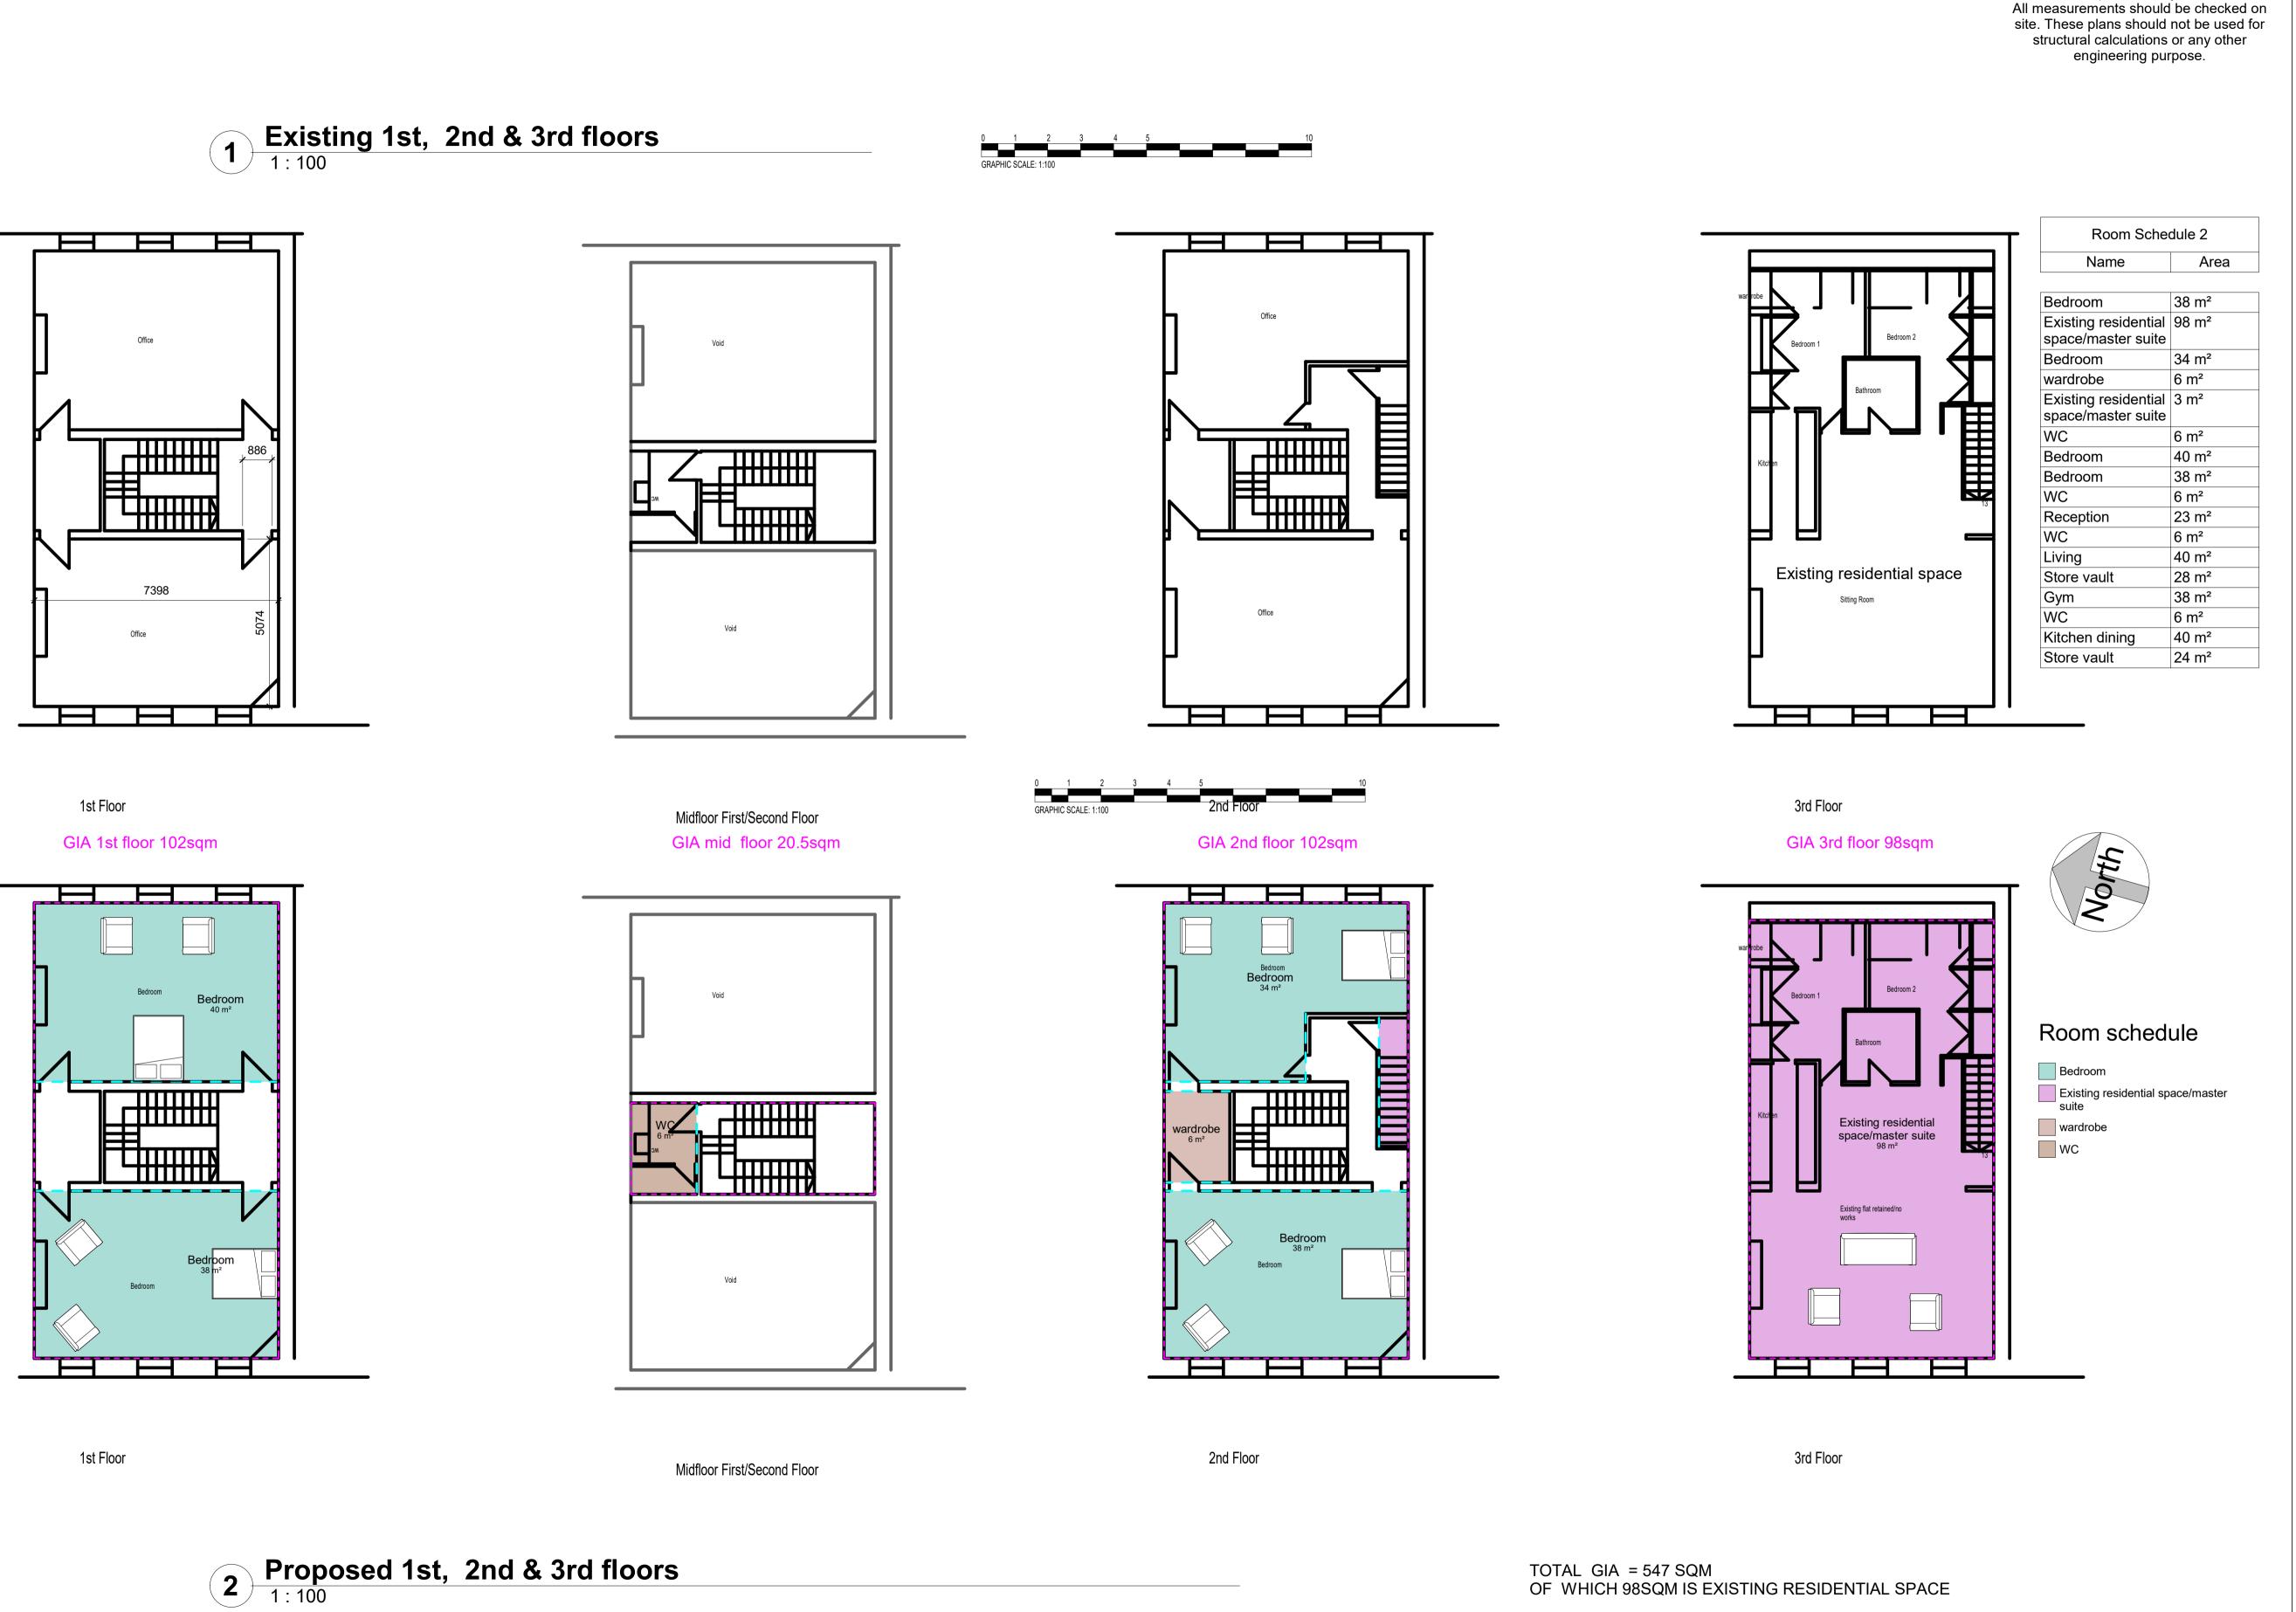

All measurements should be checked on site. These plans should not be used for structural calculations or any other engineering purpose.

Room Schedule 2

Area

38 m²

34 m<sup>2</sup>

40 m<sup>2</sup>

38 m<sup>2</sup>

6 m<sup>2</sup>

23 m<sup>2</sup> 6 m<sup>2</sup> 40 m<sup>2</sup>

28 m²

38 m<sup>2</sup> 6 m<sup>2</sup> 40 m<sup>2</sup>

24 m<sup>2</sup>

6 m<sup>2</sup>

Name

Existing residential 98 m<sup>2</sup> space/master suite

Existing residential 3 m<sup>2</sup> space/master suite

Bedroom

Bedroom

wardrobe

Bedroom

Bedroom

Reception

Store vault

Store vault

Kitchen dining

WC

Living

Gym

Living

WC

Midfloor Ground/First Floor

Description Date

7 John St, London WC1N 2ES

Existing & Proposed 1st, 2nd & 3rd floors

| Project number | JOH        |  |
|----------------|------------|--|
| Date           | 19-12-2019 |  |
| Drawn by       | JP         |  |
| Checked by     | JH         |  |
|                |            |  |

OF WHICH 98SQM IS EXISTING RESIDENTIAL SPACE

JOH-3B

Scale @ A1 1:100