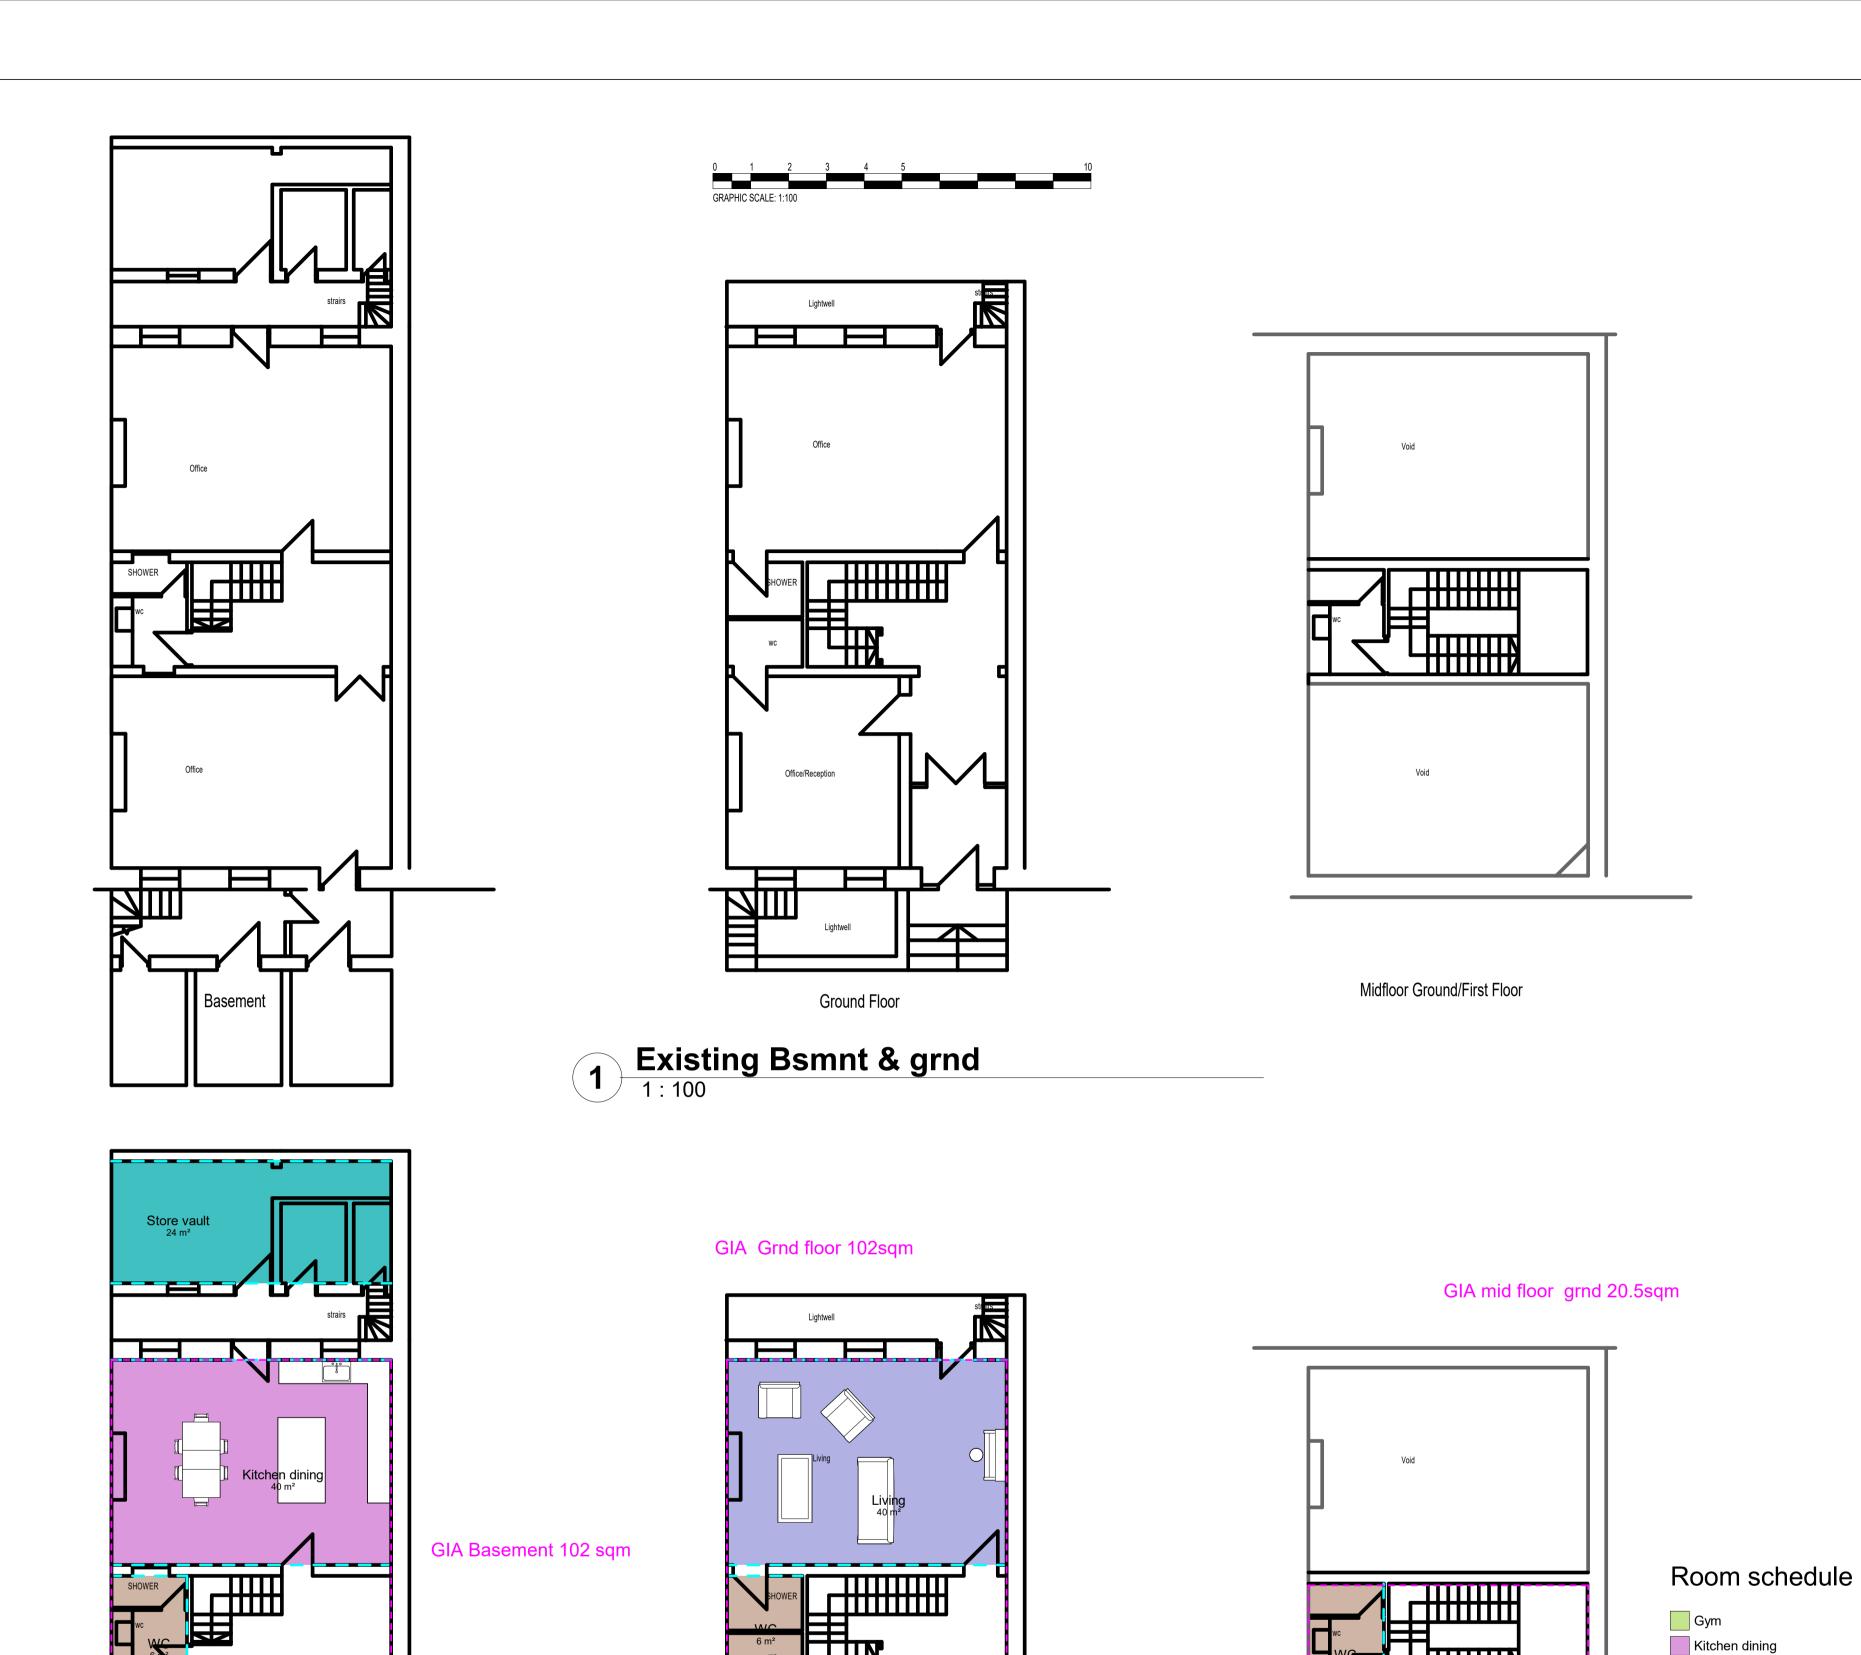

JOH-1

Scale @ A1 1:50

**Ground Floor** 

Proposed Bsmnt & Grnd fl 1:100

REFUSE STORE

(Brought

CYCLE STORE

ouit on day of collection) These drawings are for use in the planning process only.

7 John St, London WC1N 2ES

Existing & Proposed Bsmnt & Grnd fls

| Project number | JOH        |
|----------------|------------|
| Date           | 19-12-2019 |
| Drawn by       | JP         |
| Checked by     | JH         |

JOH-2B

| 0011-ZD    |         |  |
|------------|---------|--|
| Scale @ A1 | 1 : 100 |  |
|            |         |  |

www.pendleton-assoc.com

These drawings are for use in the planning process only.

> Peter Pendleton & **Associates** Upper Floors 97 Lower Marsh London SE1 7AB 0207 202 9001 0207 202 9002 info@pendleton-assoc.com