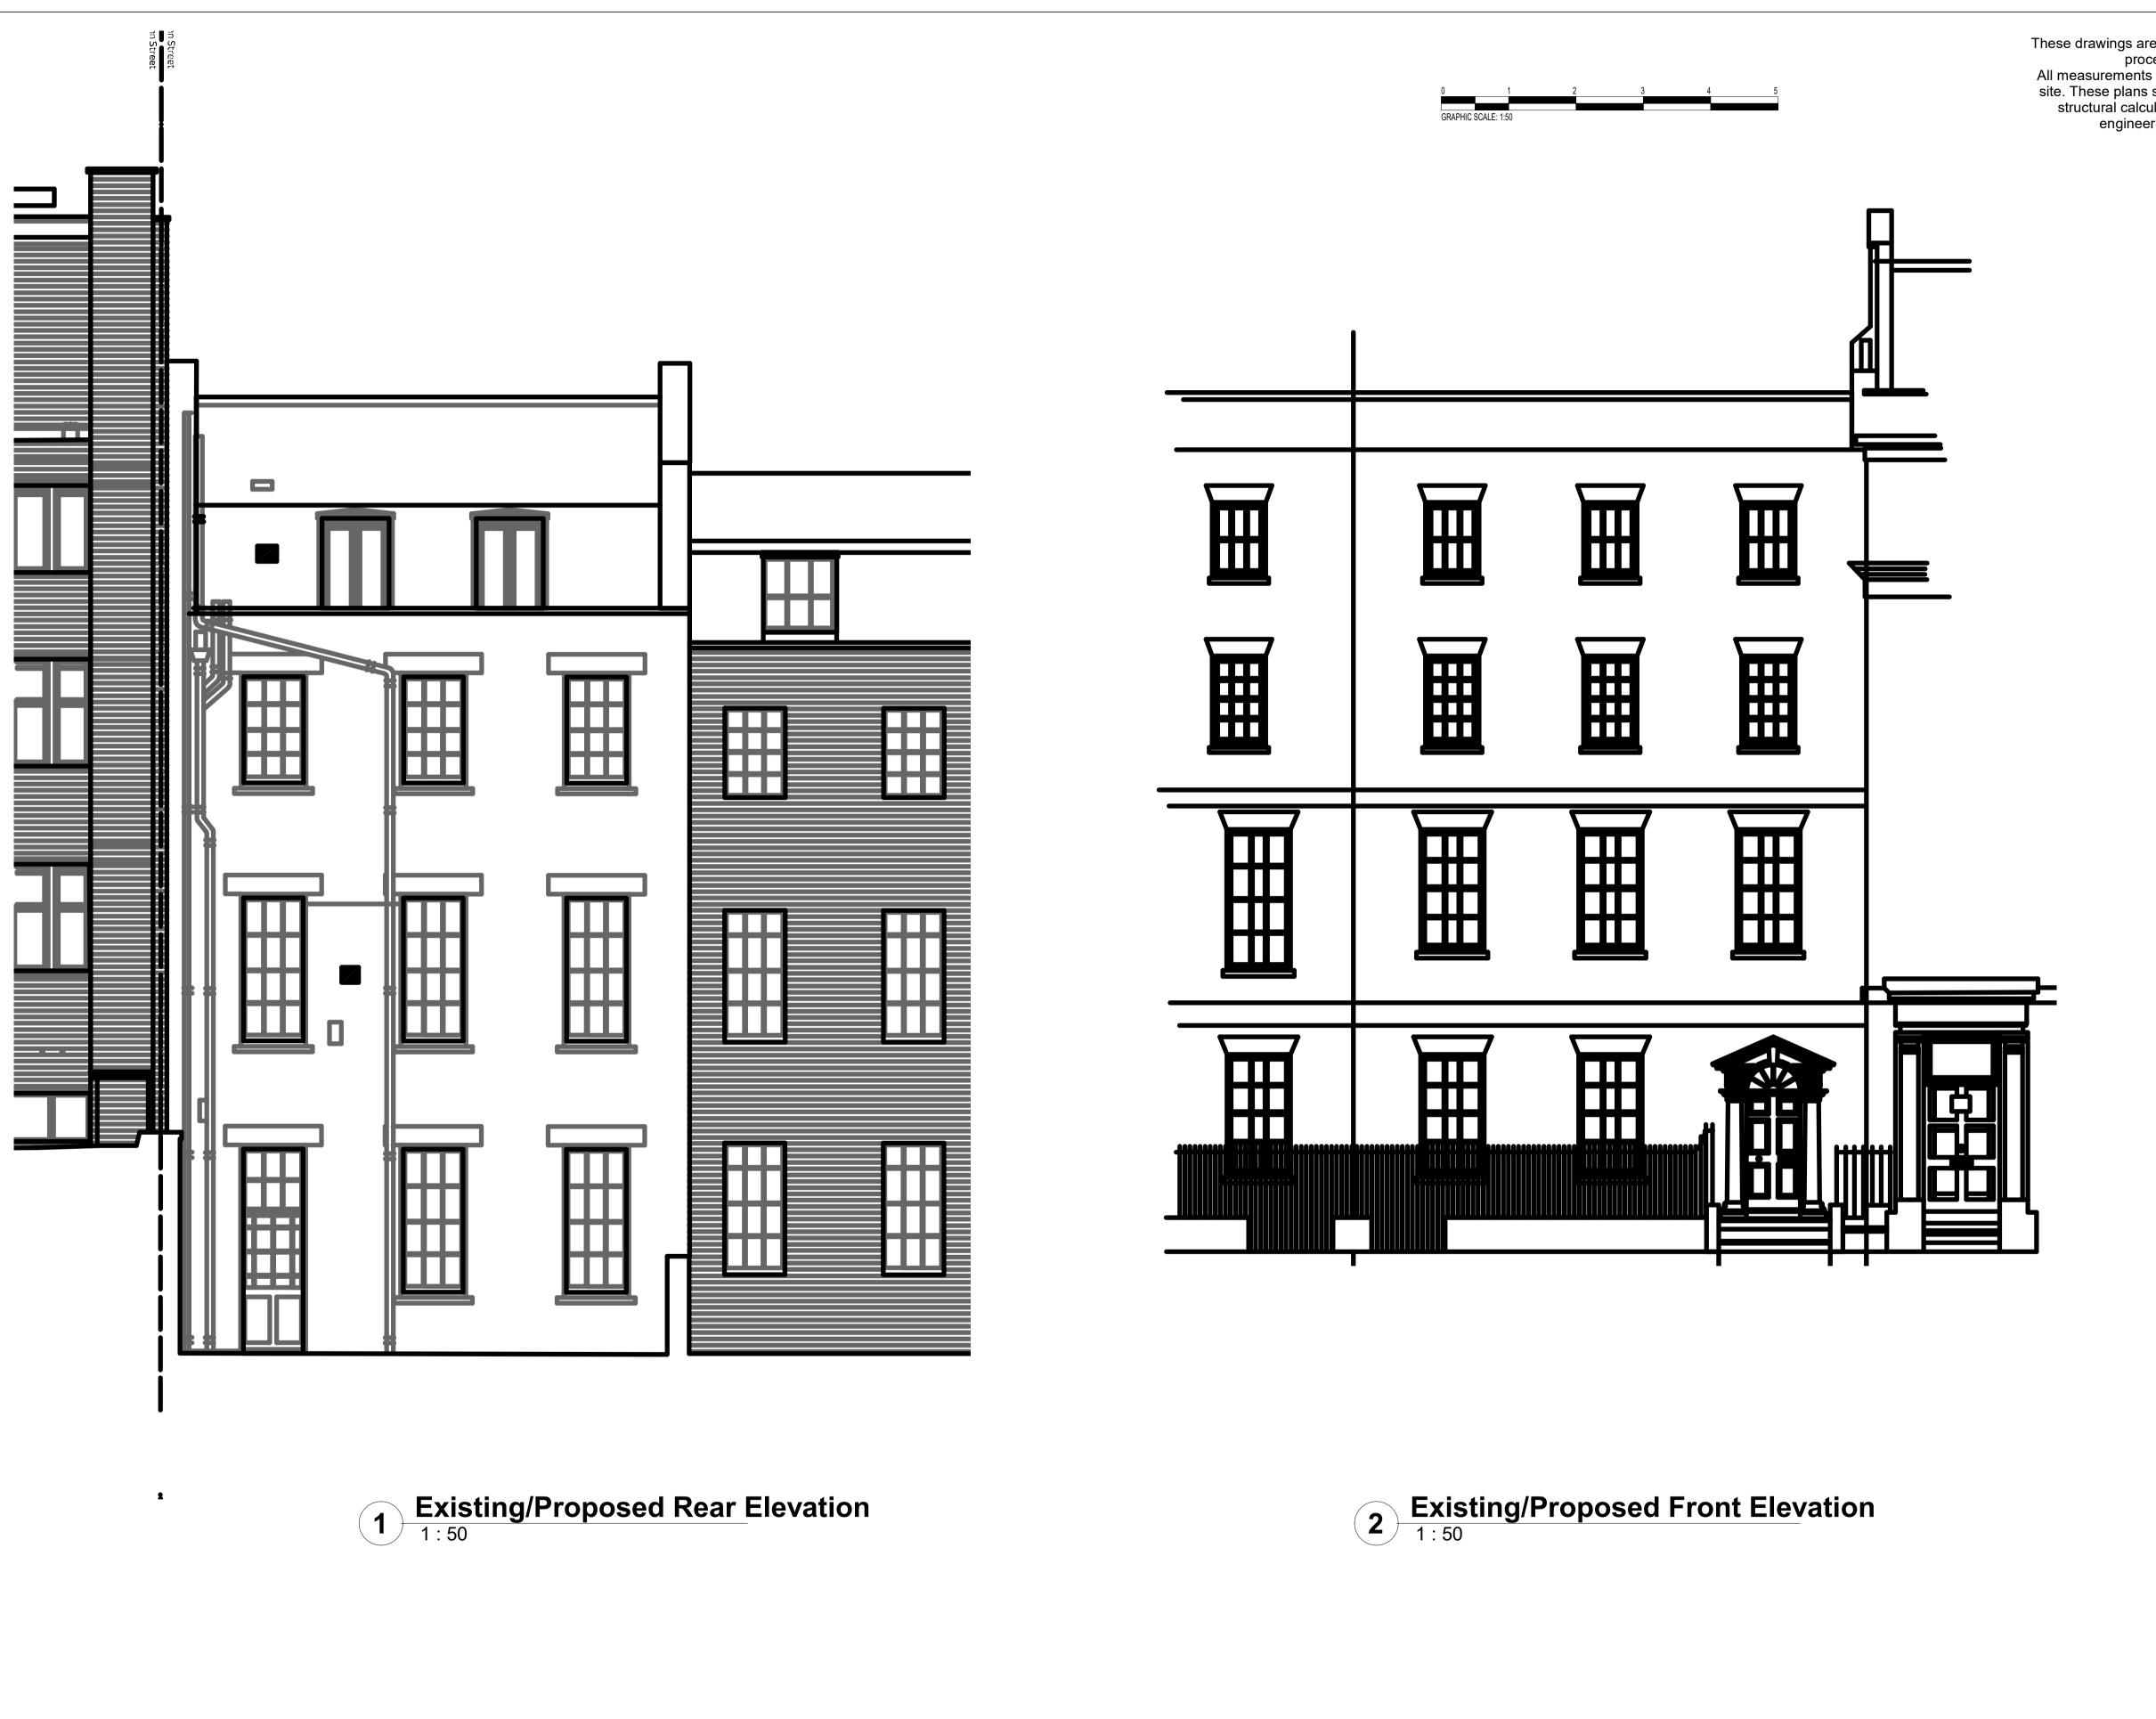

7 John St, London WC1N 2ES

Existing & Proposed elevations

| Project number | JOH        |
|----------------|------------|
| Date           | 19-12-2019 |
| Drawn by       | JP         |
| Checked by     | JH         |
|                |            |

JOH-1

Scale @ A1 1:50

**Ground Floor** 

Proposed Bsmnt & Grnd fl 1:100

REFUSE STORE

(Brought

CYCLE STORE

ouit on day of collection) These drawings are for use in the planning process only.