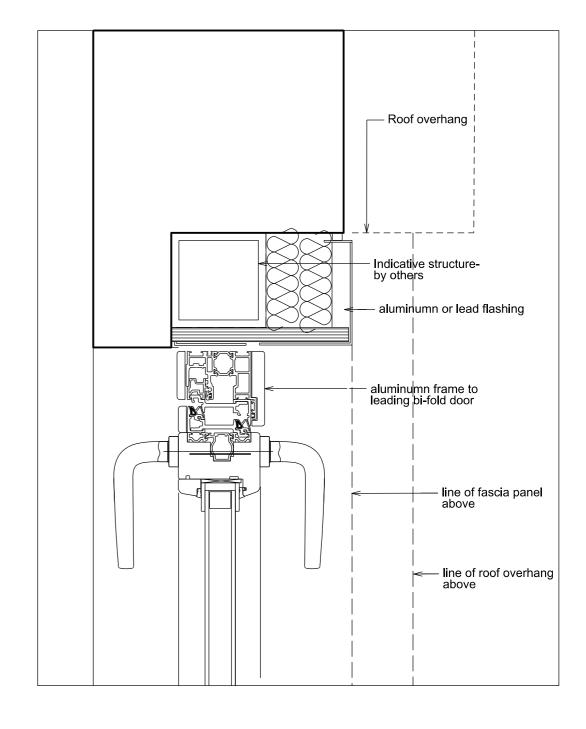

DETAIL PLAN

1:25@A3

DETAIL PLAN

1:4@A3

Do not scale from this drawing. Use figured dimensions only, Figured dimensions are in millimetres. All dimensions shall be verified on site before proceeding with works. All levels are nominat detailed site survey to be carried out to verify positions and level relationships with site features and ordnance survey. All levels are in metres. This drawing is for design intent only. This drawing is to be read in conjunction with other documentation from the architect, design team, main contractor and employer's agent. The architect must be notified of any discrepancies.