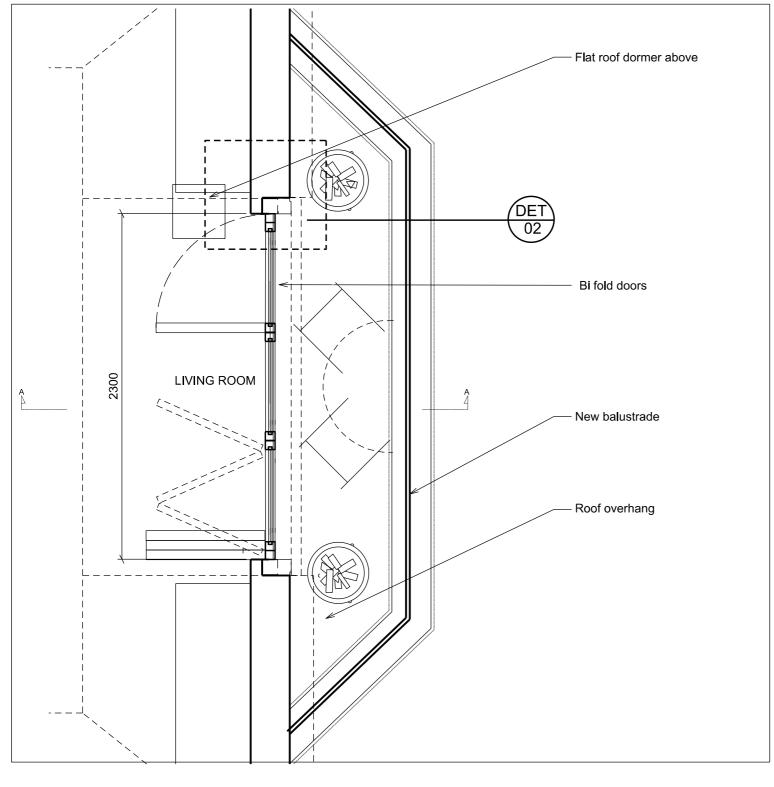

DETAIL PLAN

1:25@A3

DETAIL PLAN

1:4@A3

Do not scale from this drawing. Use figured dimensions only, Figured dimensions are in millimetres. All dimensions shall be verified on site before proceeding with works. All levels are nominat detailed site survey to be carried out to verify positions and level relationships with site features and ordnance survey. All levels are in metres. This drawing is for design intent only. This drawing is to be read in conjunction with other documentation from the architect, design team, main contractor and employer's agent. The architect must be notified of any discrepancies.