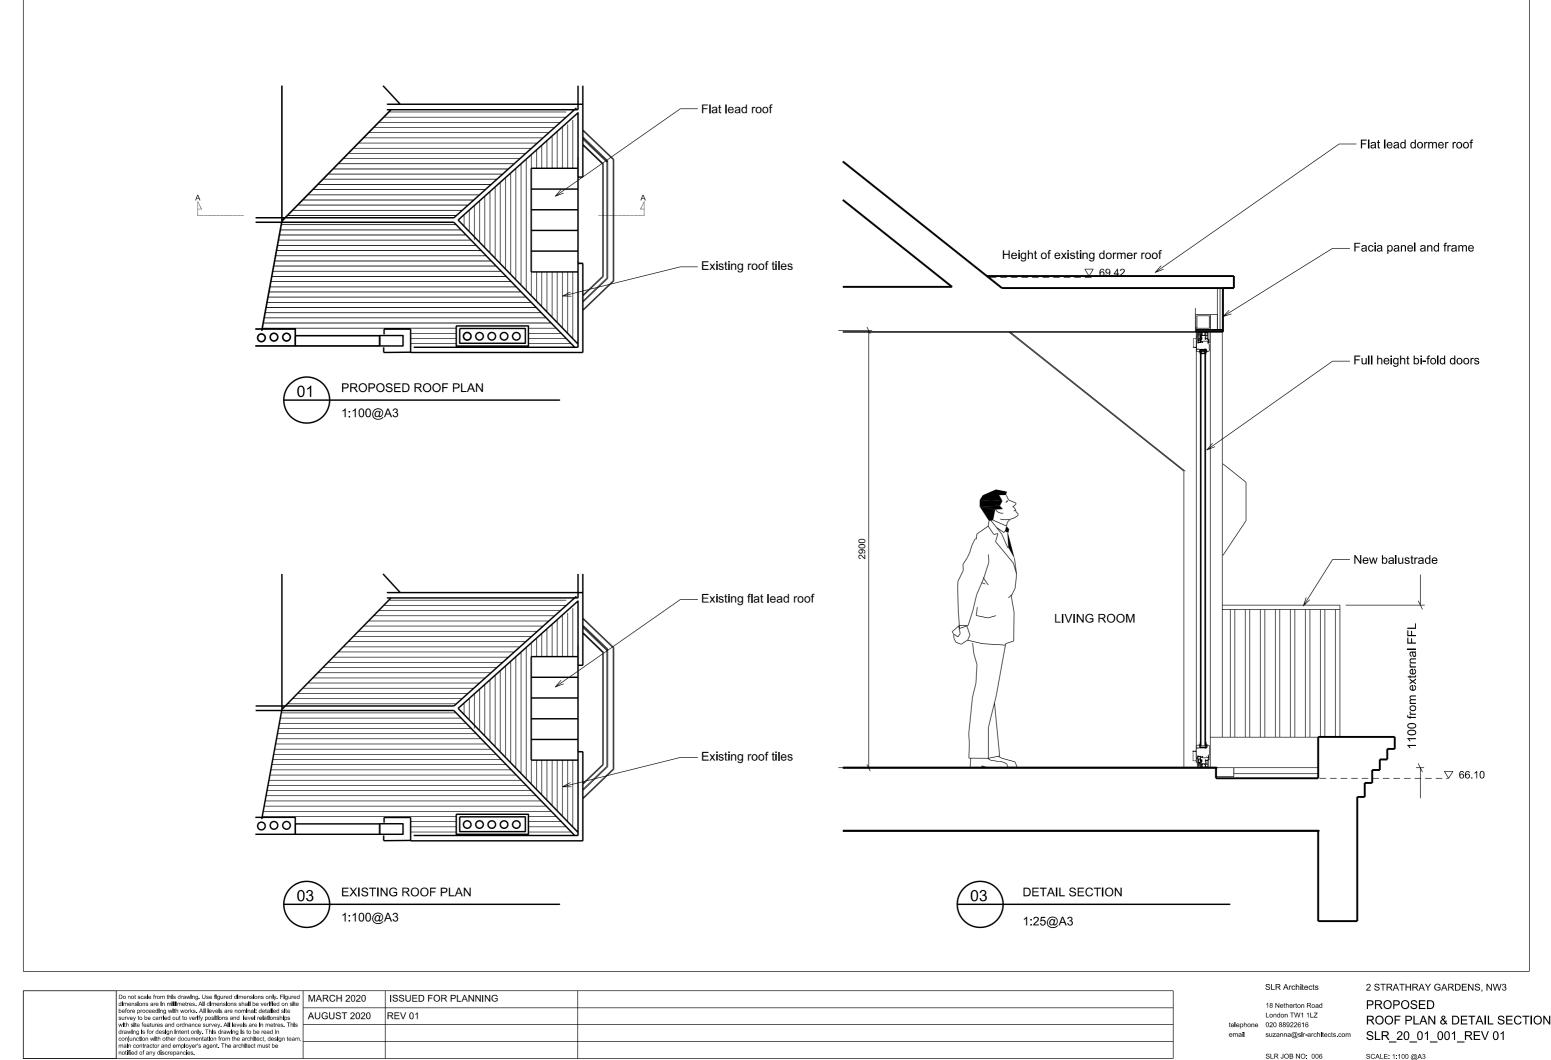

|  | dimensions are in millimetres. All dimensions shall be verified on site                                                                                                                                                                                                                                                                                            |             |        |  |
|--|--------------------------------------------------------------------------------------------------------------------------------------------------------------------------------------------------------------------------------------------------------------------------------------------------------------------------------------------------------------------|-------------|--------|--|
|  | before proceeding with works. All levels are nominal: detailed site<br>survey to be carried out to verify positions and level relationships<br>with site features and ordnance survey. All levels are in metres. This<br>drawing is for design intent only. This drawing is to be read in<br>conjunction with other documentation from the architect. design team. | AUGUST 2020 | REV 01 |  |
|  |                                                                                                                                                                                                                                                                                                                                                                    |             |        |  |
|  | main contractor and employer's agent. The architect must be notified of any discrepancies.                                                                                                                                                                                                                                                                         |             |        |  |