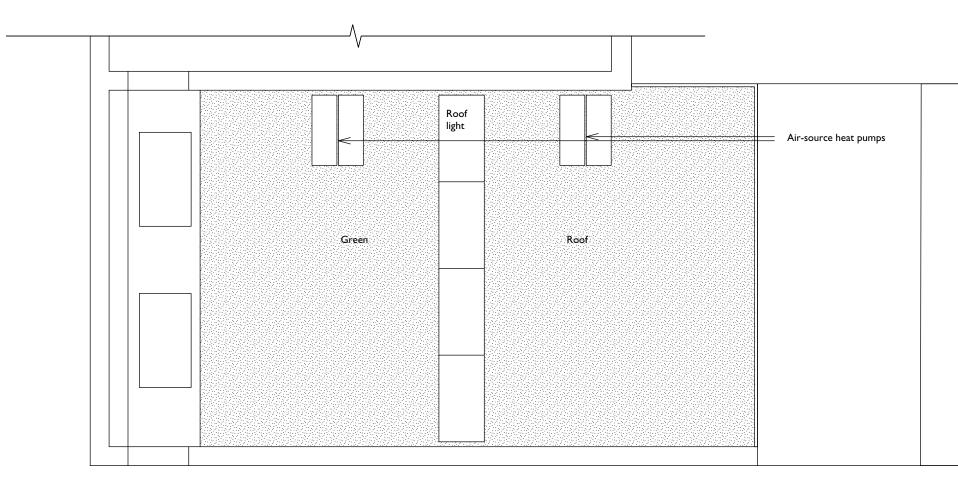

**ROOF PLAN** 

 Do not scale this drawing. All dimensions are in millimetres.

 Contractors are to check all dimensions prior to commencement on site and notify the architect of any errors, omissions, or discrepancies.
 L O N D O N Unit 9, Shoreditch To 380 Old St, London E

## PLANNING

|                         | Drawing name:<br>Roof Plan as proposed |           |             |
|-------------------------|----------------------------------------|-----------|-------------|
| Town Hall,              | Date:                                  | Job no:   | Drawing no: |
| on EC1V 9LT             | July 2020                              | 848RC     | PA07        |
|                         | Scale:                                 | Revision: | Drawn by:   |
| karchitecture.com 🛛 🎔 🕇 | 1:50 @ A3                              | -         | TG          |
| ge Street, NW1 0TA      | GODSMARK Architecture                  |           |             |