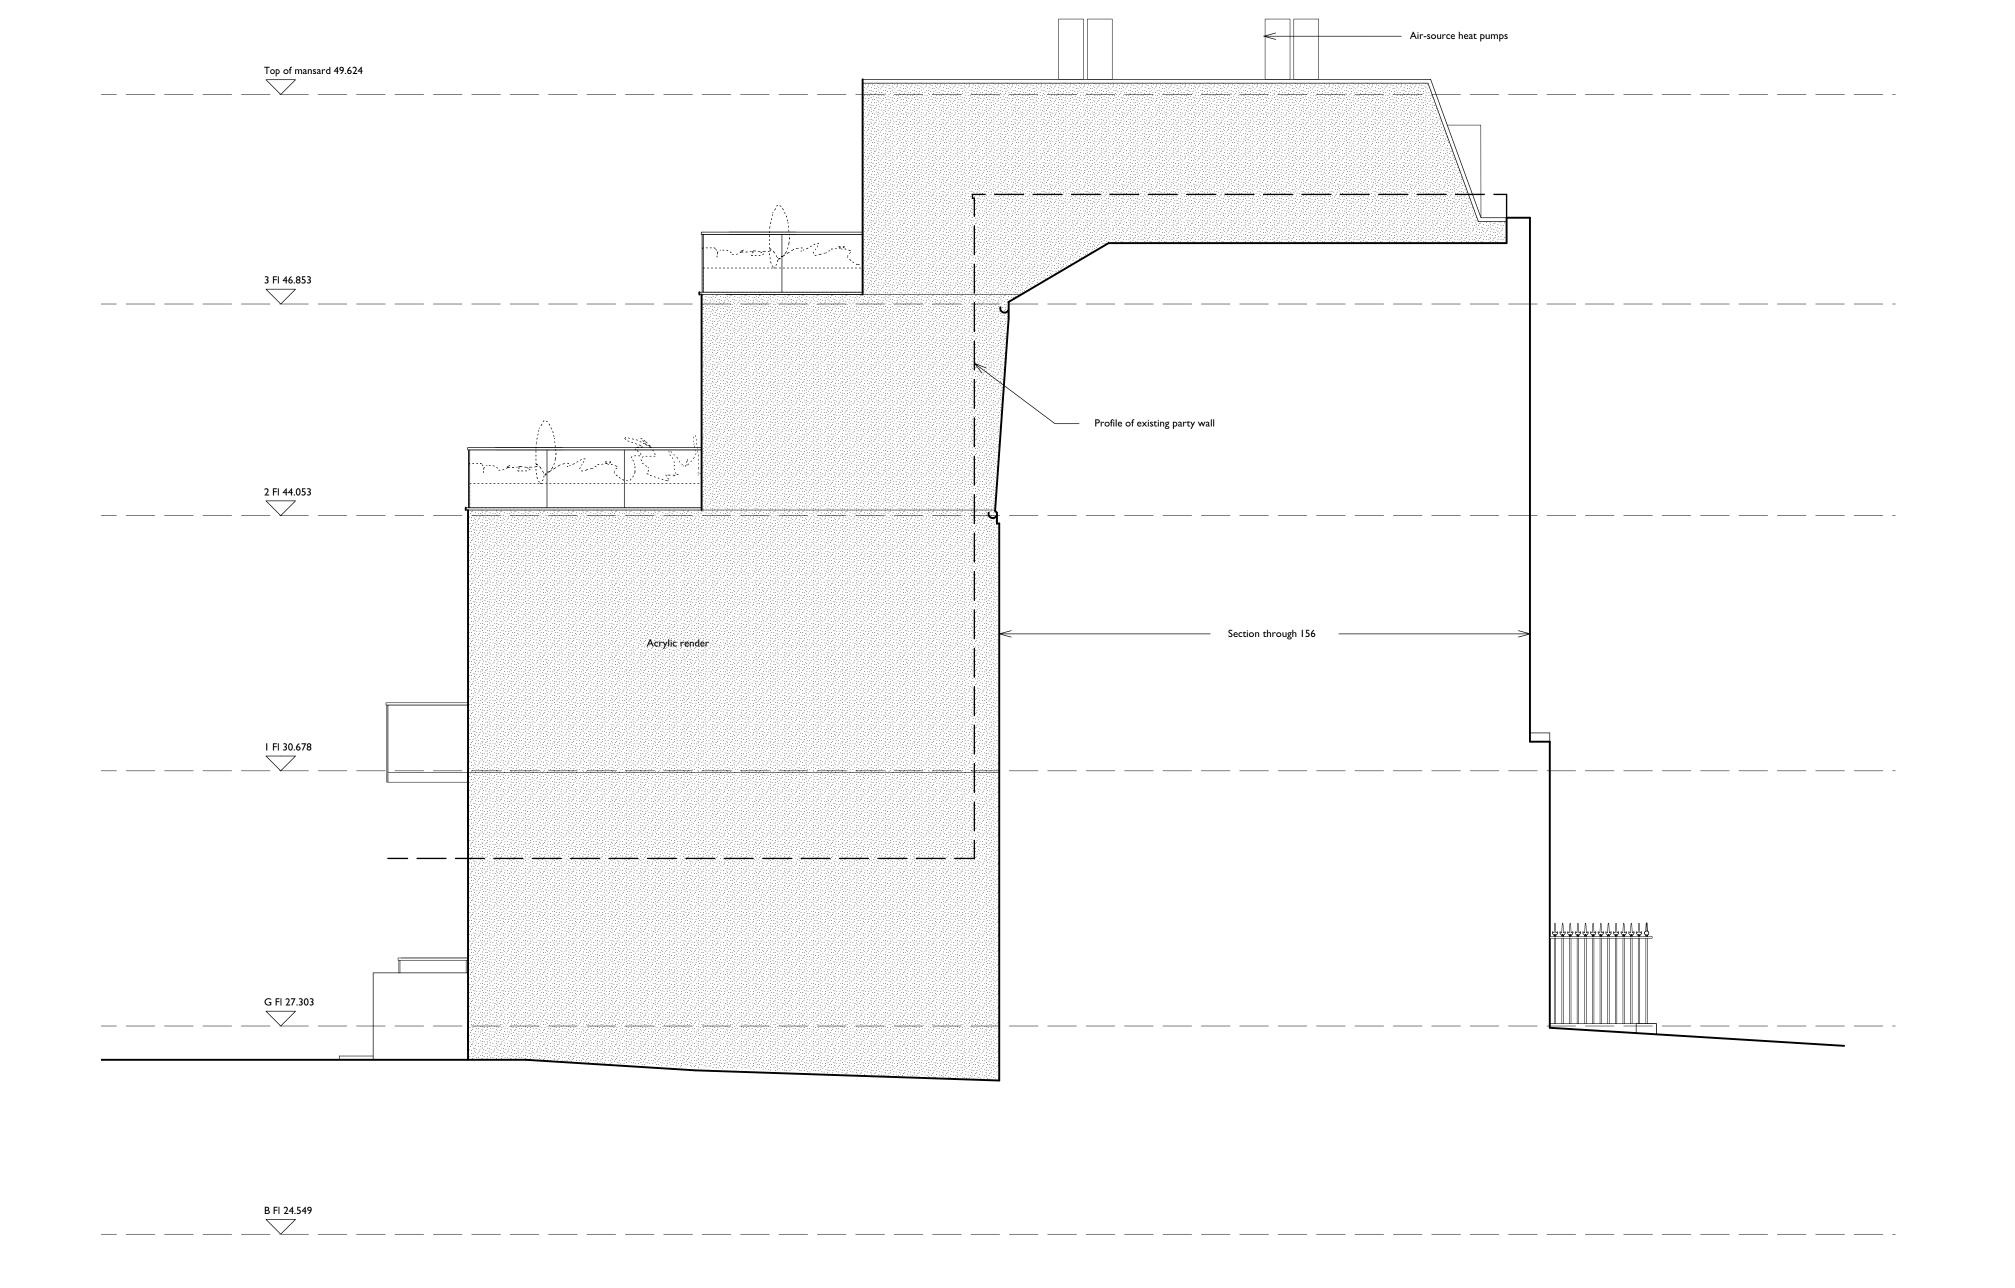

## **PLANNING**

| Do not scale this drawing. All dimensions are in millimetres.                                                                                                                  | KENI LUNDUN                                        |                                                              | Drawing name: North Elevation as proposed |                       |                  |                     |
|--------------------------------------------------------------------------------------------------------------------------------------------------------------------------------|----------------------------------------------------|--------------------------------------------------------------|-------------------------------------------|-----------------------|------------------|---------------------|
| Contractors are to check all dimensions prior to commencement on site and notify the architect of any errors, omissions, or                                                    | 91a Front Road, Woodchurch<br>Kent TN26 3SF        | Unit 9, Shoreditch Town Hall,<br>380 Old St, London EC1V 9LT |                                           | Date:<br>July 2020    | Job no:<br>848RC | Drawing no:<br>PA11 |
| discrepancies.                                                                                                                                                                 | Tel: 01233 861 114<br>www.godsmarkarchitecture.com | Tel: 020 7739 0399<br>Email: mail@godsmarkarchitecture.com   | <b>y</b> f                                | Scale:<br>1:50 @ A2   | Revision:        | Drawn by:           |
| Godsmark Architecture Ltd retain copyright of this drawing it may not be copied, altered or reproduced In any way without their written authority. © Godsmark Architecture Ltd |                                                    | Project name:<br>154 Royal College Street, NW1 OTA           |                                           | GODSMARK Architecture |                  |                     |