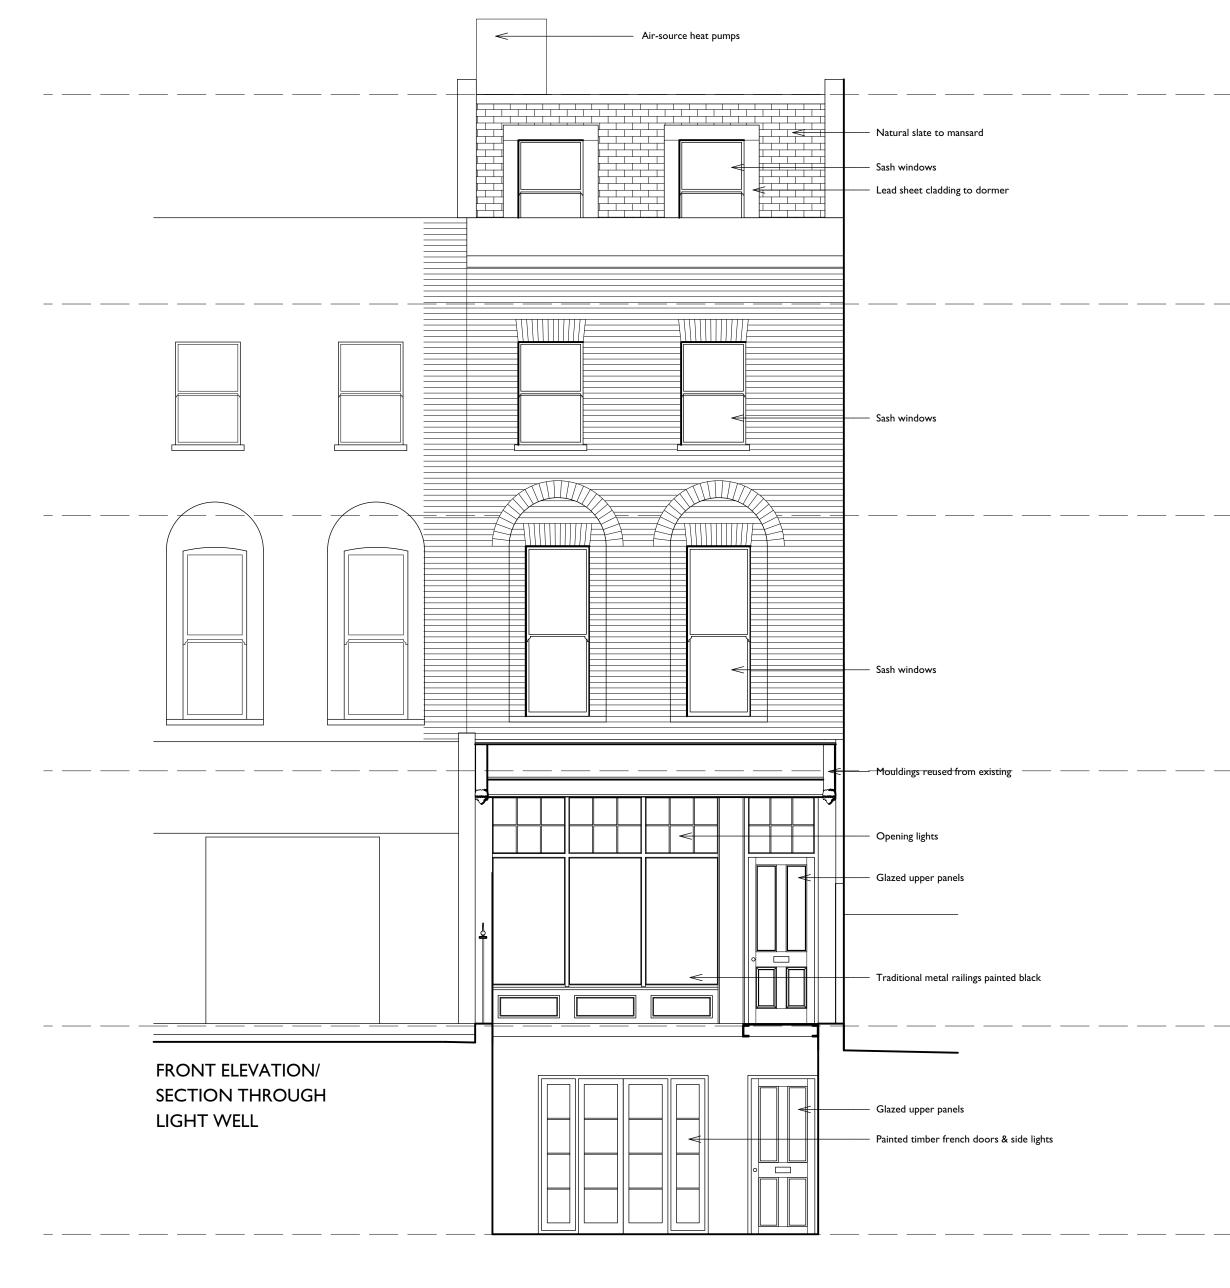

FRONT ELEVATION

## PLANNING

| GODSMARK Architecture Ltd    |                                                    | Drawing name:                |           |             |
|------------------------------|----------------------------------------------------|------------------------------|-----------|-------------|
| KENT   LONDON                |                                                    | Front Elevations as proposed |           |             |
| 91a Front Road, Woodchurch   | Unit 9, Shoreditch Town Hall,                      | Date:                        | Job no:   | Drawing no: |
| Kent TN26 3SF                | 380 Old St, London EC1V 9LT                        | July 2020                    | 848RC     | PA08        |
| Tel: 01233 861 114           | Tel: 020 7739 0399                                 | Scale:                       | Revision: | Drawn by:   |
| www.godsmarkarchitecture.com | Email: mail@godsmarkarchitecture.com               | 1:50 @ A2                    | -         | TG          |
|                              | Project name:<br>154 Royal College Street, NW1 0TA | GODSMARK Architecture        |           |             |