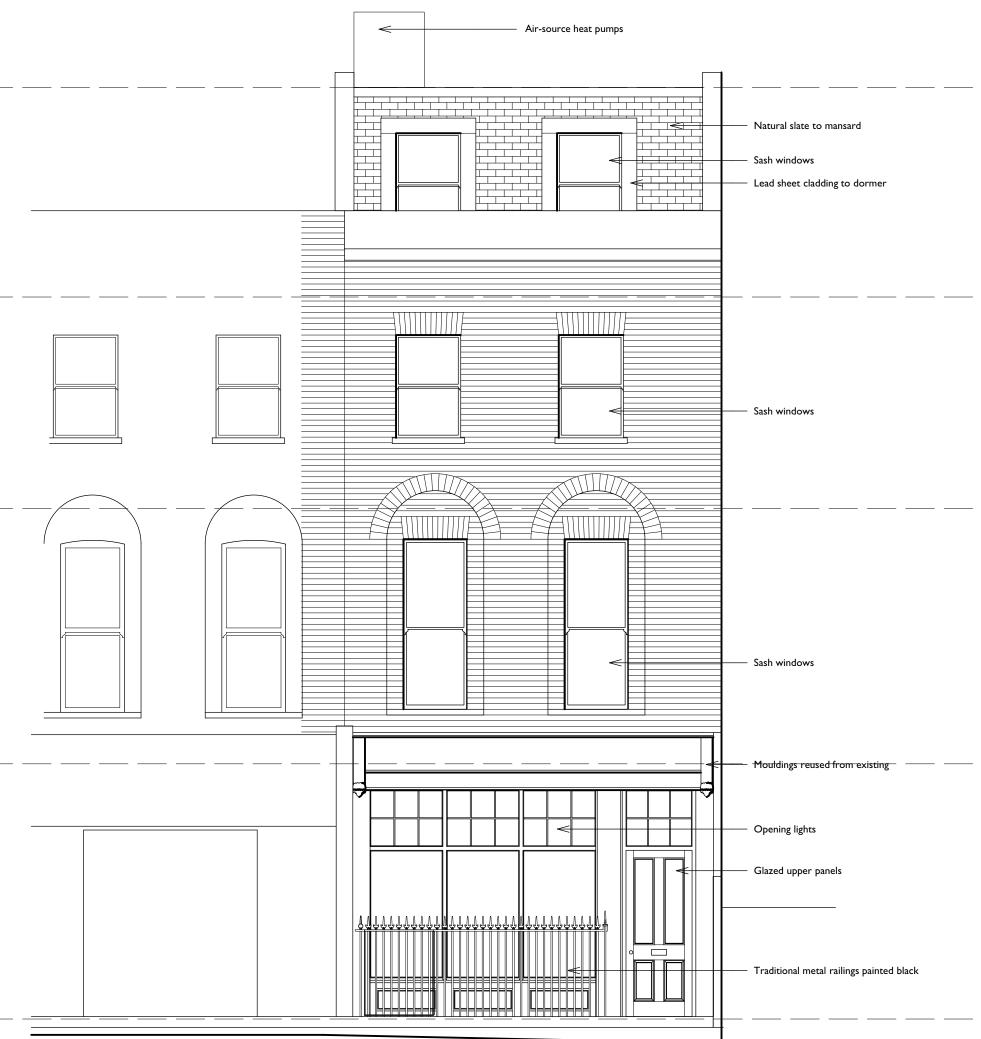

FRONT ELEVATION

## PLANNING

| GODSMARK Architecture Ltd    |                                                    | Drawing name:                |           |             |
|------------------------------|----------------------------------------------------|------------------------------|-----------|-------------|
| KENT   LONDON                |                                                    | Front Elevations as proposed |           |             |
| 91a Front Road, Woodchurch   | Unit 9, Shoreditch Town Hall,                      | Date:                        | Job no:   | Drawing no: |
| Kent TN26 3SF                | 380 Old St, London EC1V 9LT                        | July 2020                    | 848RC     | PA08        |
| Tel: 01233 861 114           | Tel: 020 7739 0399                                 | Scale:                       | Revision: | Drawn by:   |
| www.godsmarkarchitecture.com | Email: mail@godsmarkarchitecture.com               | 1:50 @ A2                    | -         | TG          |
|                              | Project name:<br>154 Royal College Street, NW1 0TA | GODSMARK Architecture        |           |             |