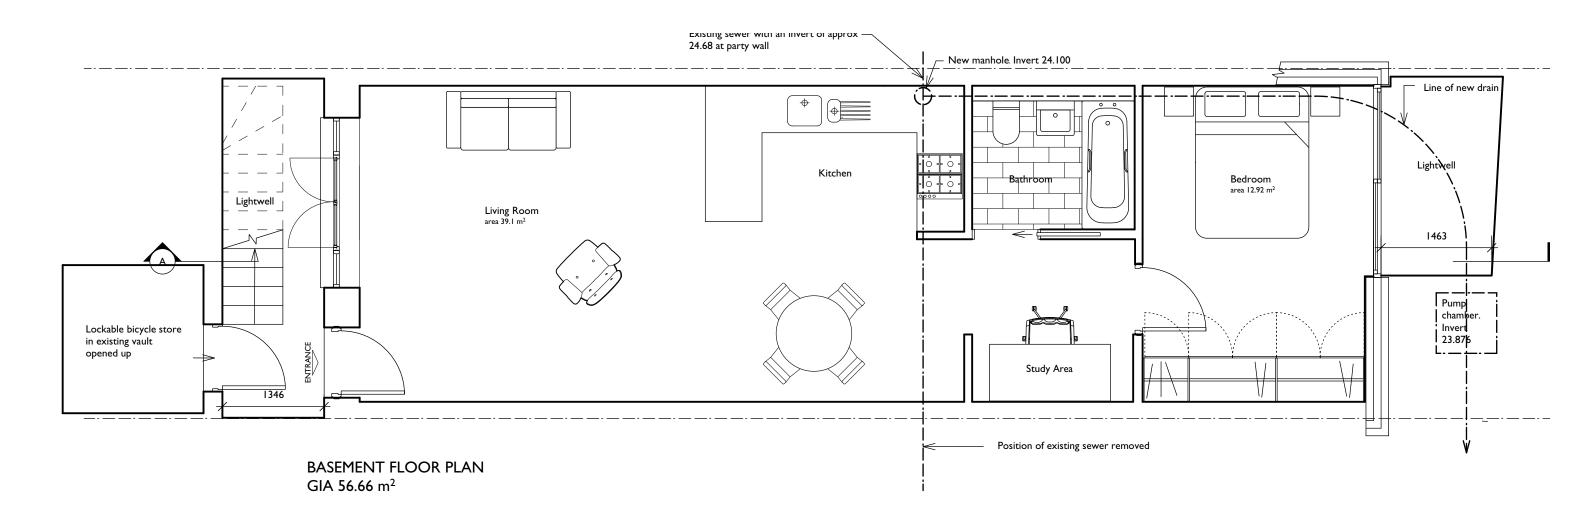

## **PLANNING**

Do not scale this drawing. All dimensions are in millimetres.

Contractors are to check all dimensions prior to commencement on site and notify the architect of any errors, omissions, or discrepancies.

Drawing name:
Basement Plan as proposed Job no: Drawing no: July 2020 848RC PA02 Scale: Drawn by: **У f** 1:50 @ A3 TG

154 Royal College Street, NW1 0TA

**GODSMARK** Architecture