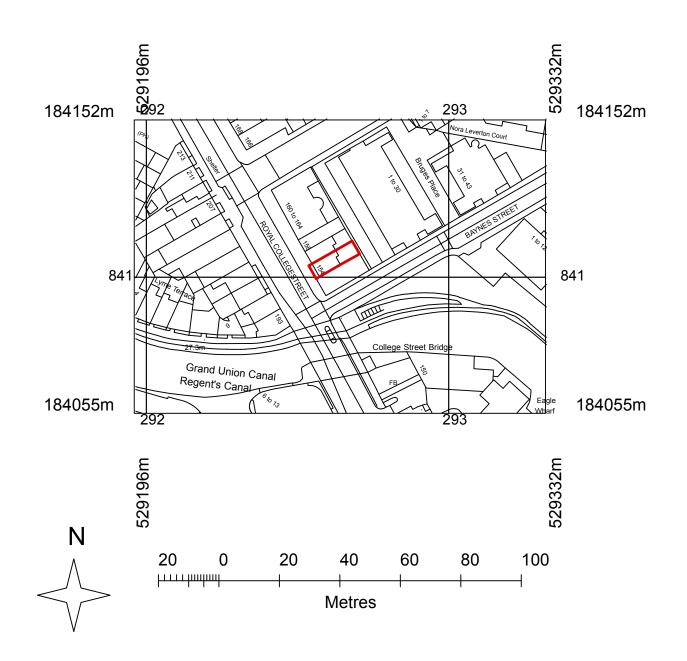

## PLANNING

|                         | Drawing name:<br>Location Plan |           |             |
|-------------------------|--------------------------------|-----------|-------------|
| Town Hall,              | Date:                          | Job no:   | Drawing no: |
| on EC1V 9LT             | July 2020                      | 848RC     | PA01        |
|                         | Scale:                         | Revision: | Drawn by:   |
| karchitecture.com 🛛 🎔 🕇 | 1:1250 @ A3                    | -         | TG          |
|                         | GODSMARK Architecture          |           |             |