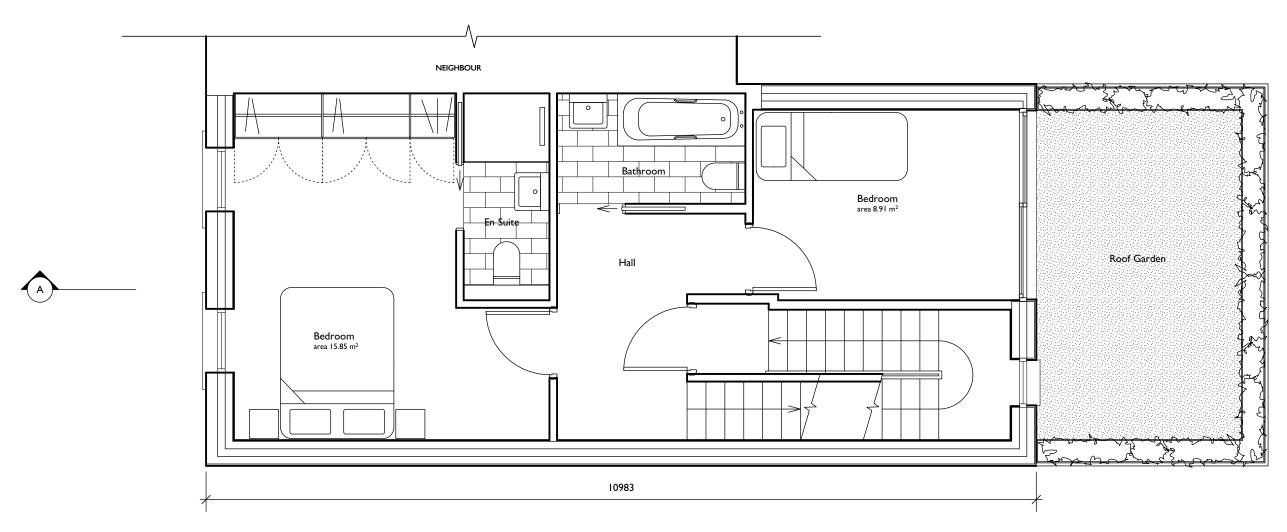

SECOND FLOOR PLAN GIA 40.15 m<sup>2</sup>

## **PLANNING**

Do not scale this drawing. All dimensions are in millimetres.

Contractors are to check all dimensions prior to commencement on site and notify the architect of any errors, omissions, or discrepancies.

Godsmark Architecture Ltd retain copyright of this drawing it may not be copied, altered or reproduced In any way without their written authority. © Godsmark Architecture Ltd

91a Front Road, Woodchurch Kent TN26 3SF

Tel: 01233 861 114 www.godsmarkarchitecture.com

GODSMARK Architecture Ltd KENT | LONDON podchurch | Unit 9, Shoreditch Town Hall, 380 Old St, London EC1V 9LT

Tel: 020 7739 0399 Email: mail@godsmarkarchitecture.com

154 Royal College Street, NW1 0TA

Drawing name: Second Floor Plan as proposed Drawing no: Job no: J