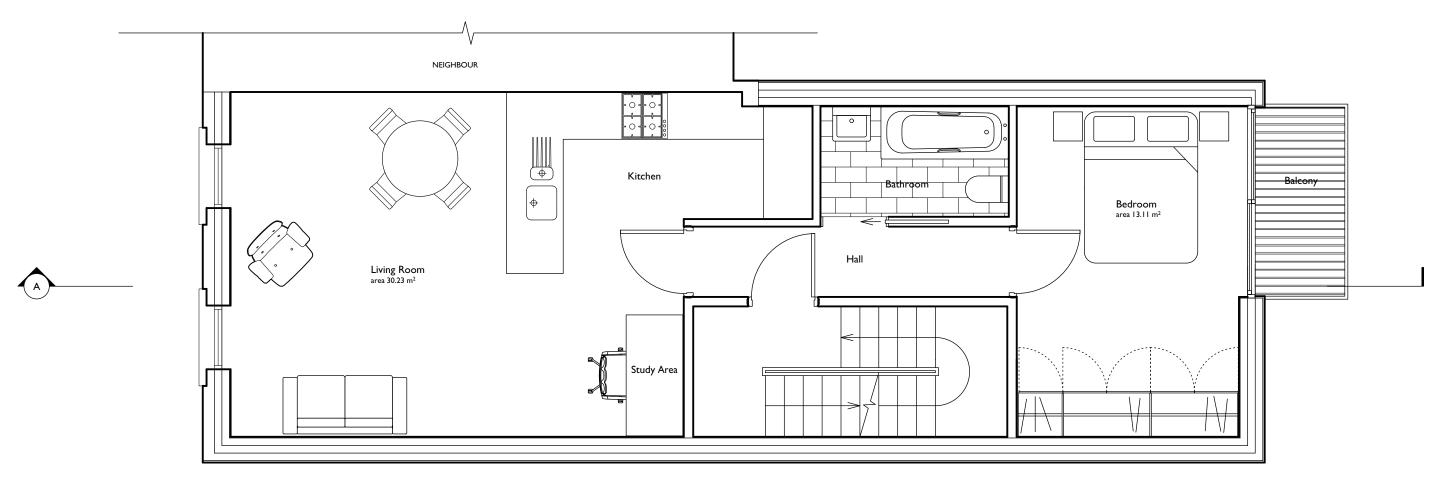

FIRST FLOOR PLAN GIA 51.92 m<sup>2</sup>

Do not scale this drawing. All dimensions are in millimetres.

Contractors are to check all dimensions prior to commencement on site and notify the architect of any errors, omissions, or discrepancies.