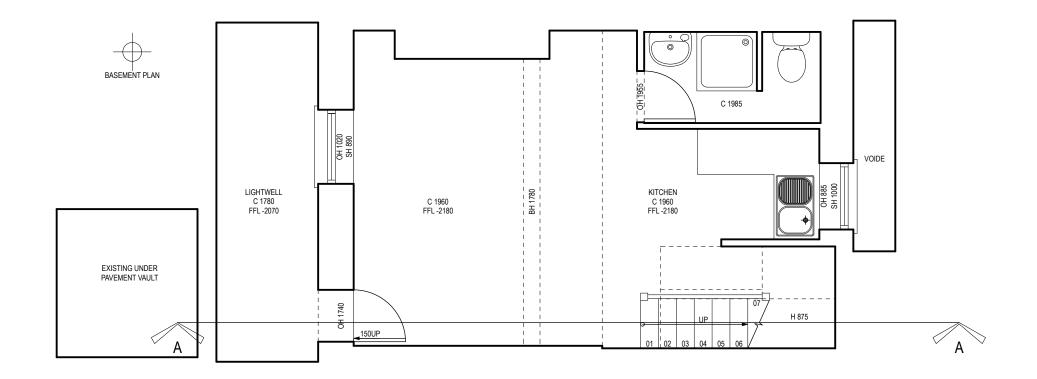

## **PLANNING**

Do not scale this drawing. All dimensions are in millimetres.

Contractors are to check all dimensions prior to commencement on site and notify the architect of any errors, omissions, or discrepancies.

154 Royal College Street, NW1 0TA

Drawing name: Basement Plan as existing Drawing no: Job no: July 2020 848RC PA14 Scale: Drawn by: Revision: **У f** 1:50 @ A3 TG **GODSMARK** Architecture