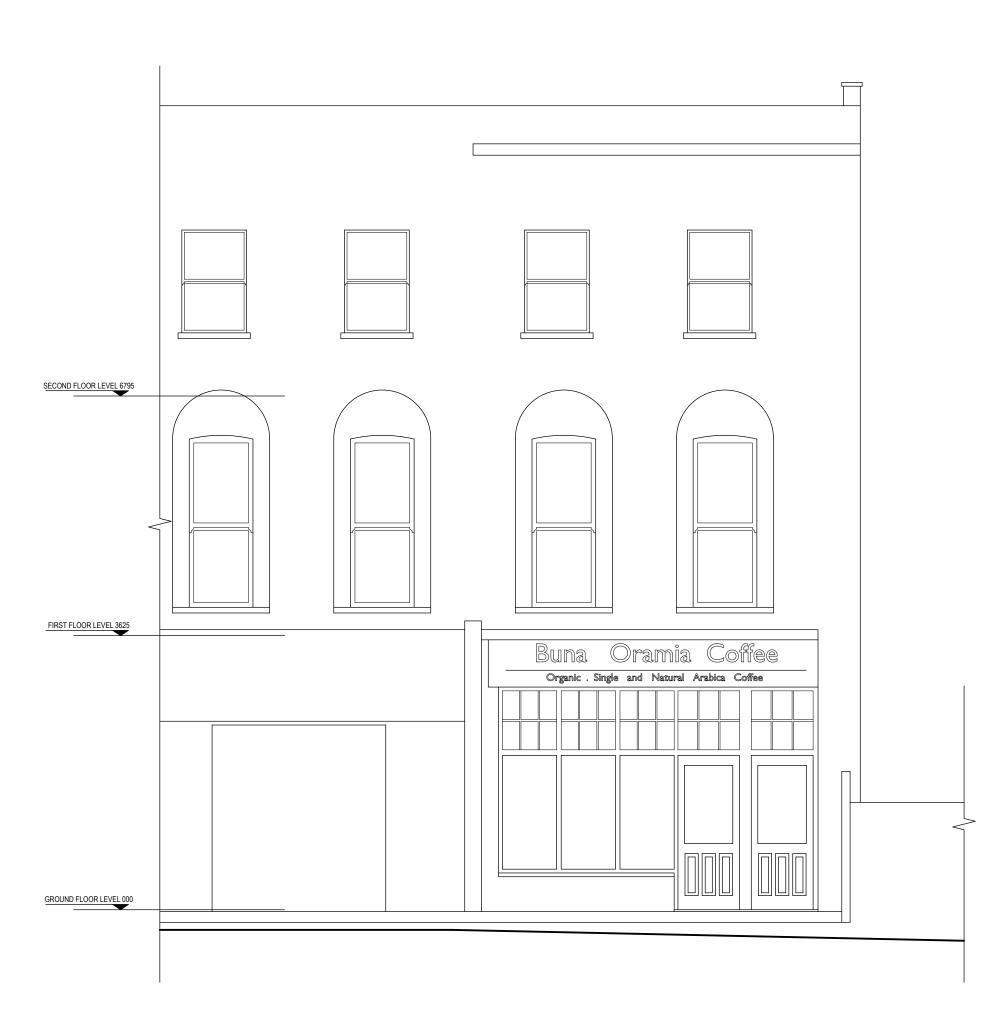

## PLANNING

| GODSMARK Architecture Ltd    |                                                    | Drawing name:                |           |             |
|------------------------------|----------------------------------------------------|------------------------------|-----------|-------------|
| KENT   LONDON                |                                                    | Front Elevations as existing |           |             |
| 91a Front Road, Woodchurch   |                                                    | <sup>Date:</sup>             | Job no:   | Drawing no: |
| Kent TN26 3SF                |                                                    | July 2020                    | 848RC     | PA20        |
| Tel: 01233 861 114           | Tel: 020 7739 0399                                 | Scale:                       | Revision: | Drawn by:   |
| www.godsmarkarchitecture.com | Email: mail@godsmarkarchitecture.com               | 1:50 @ A2                    | -         | TG          |
|                              | Project name:<br>154 Royal College Street, NW1 OTA | GODSMARK Architecture        |           |             |