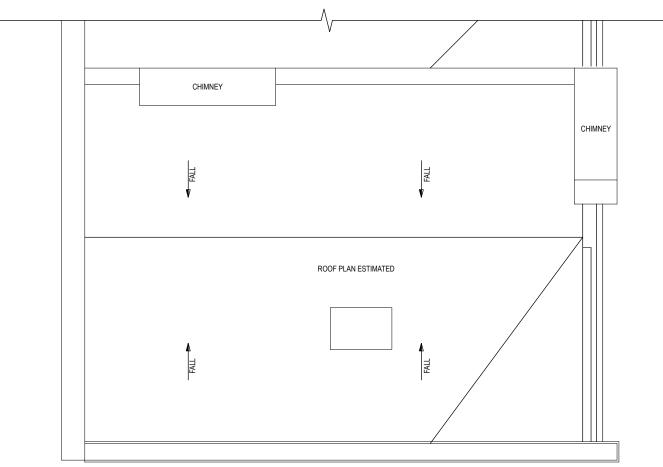

## PLANNING

|                         | Drawing name:<br>Roof Plan as existing |           |             |
|-------------------------|----------------------------------------|-----------|-------------|
| Town Hall,              | Date:                                  | Job no:   | Drawing no: |
| n EC1V 9LT              | July 2020                              | 848RC     | PA18        |
| _                       | Scale:                                 | Revision: | Drawn by:   |
| karchitecture.com 🛛 🎔 🕇 | 1:50 @ A3                              | -         | TG          |
| ge Street, NW1 OTA      | GODSMARK Architecture                  |           |             |