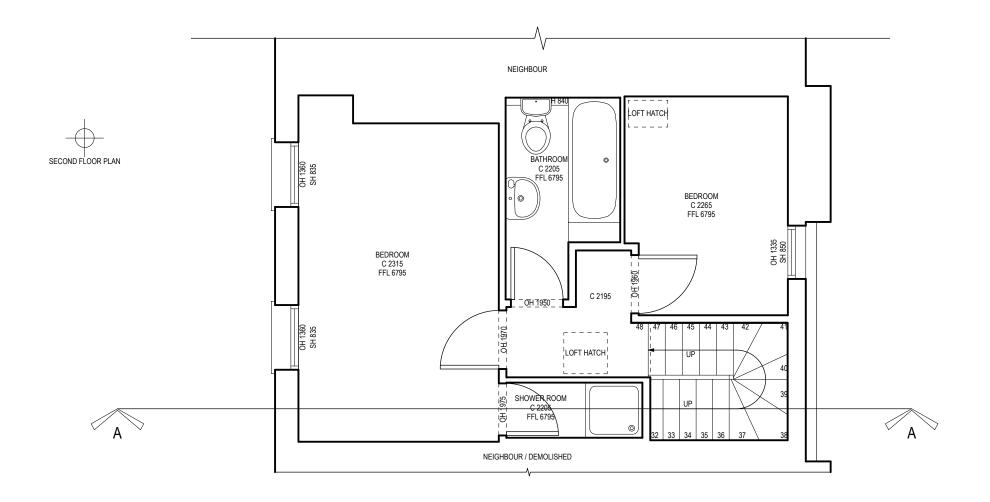

154 Royal College Street, NW1 0TA

Drawing name: Second Floor Plan as existing Date: Job no: Drawing no: July 2020 848RC PA17 Scale: Drawn by: **У f** 1:50 @ A3 TG **GODSMARK** Architecture