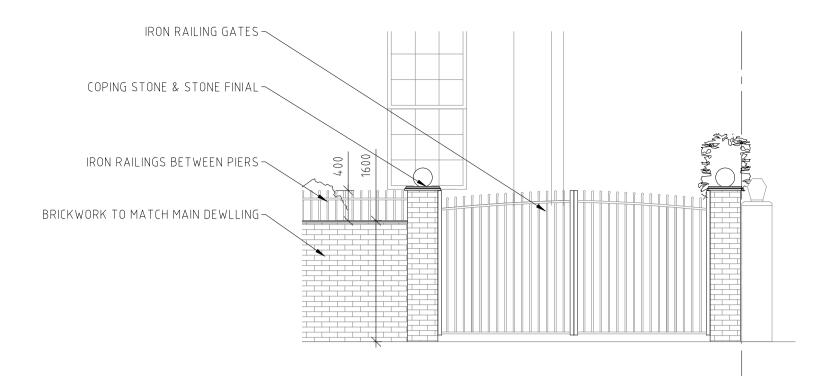

FRONT BOUNDARY WALL AS PROPOSED (EXTRACT) SCALE 1:50@A1

FRONT ELEVATION SHOWING PROPOSED FRONT BOUNDARY WALL SCALE 1:100@A1

PROPOSED FRONT BOUNDARY WALL PLAN SCALE 1:100@A1

GENERAL

Copyright. No part of this drawing or any other drawings, details, calculations or schedules pertaining to this project as titled (including any notes therein) may be reproduced in any form either in part or whole without the prior permission in writing of Derek LOFTY & Associates.