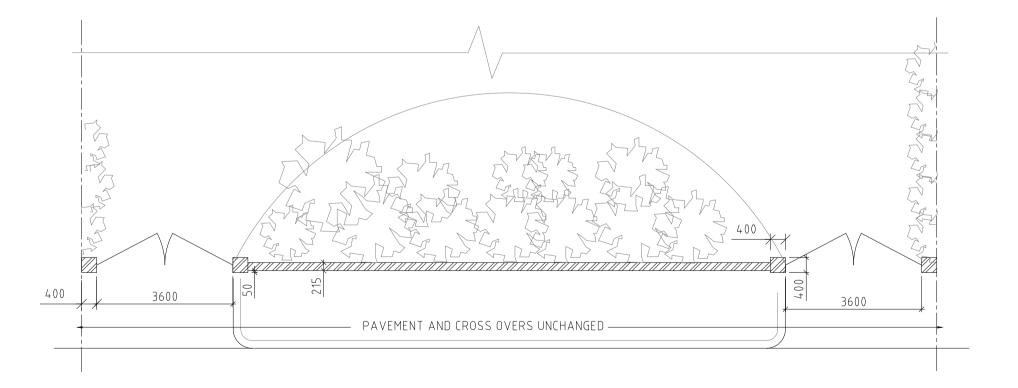

4000 PAVEMENT 3600

> EXISTING FRONT BOUNDARY WALL PLAN SCALE 1:100@A1

© Derek LOFTY & Associates Date as title block Original size A1

3 metres @ 1:50