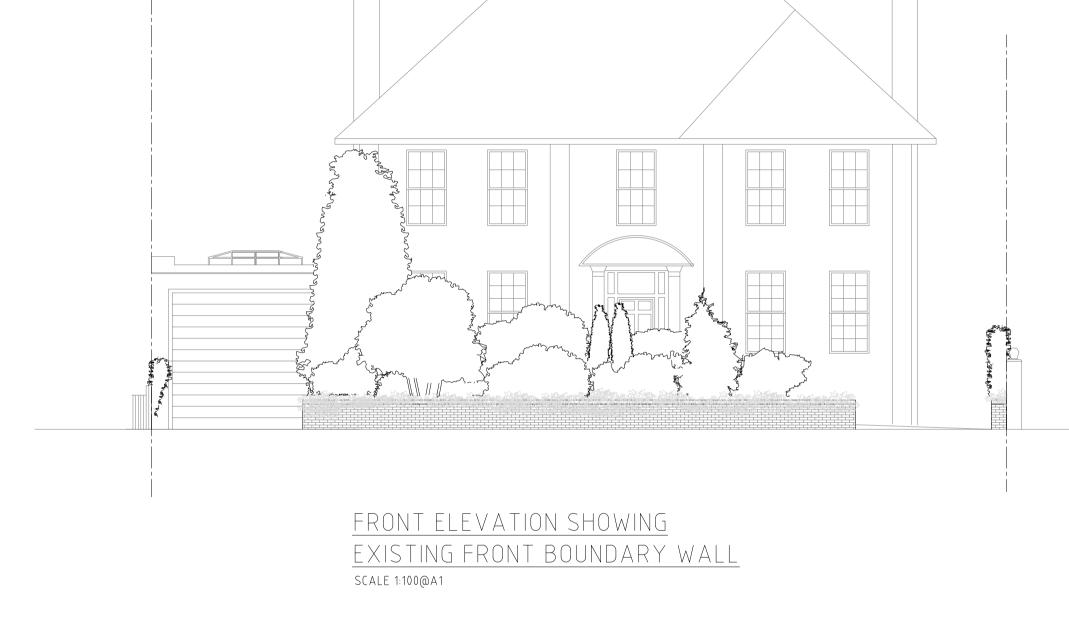

4000 PAVEMENT 3600

> EXISTING FRONT BOUNDARY WALL PLAN SCALE 1:100@A1

© Derek LOFTY & Associates Date as title block Original size A1

3 metres @ 1:50