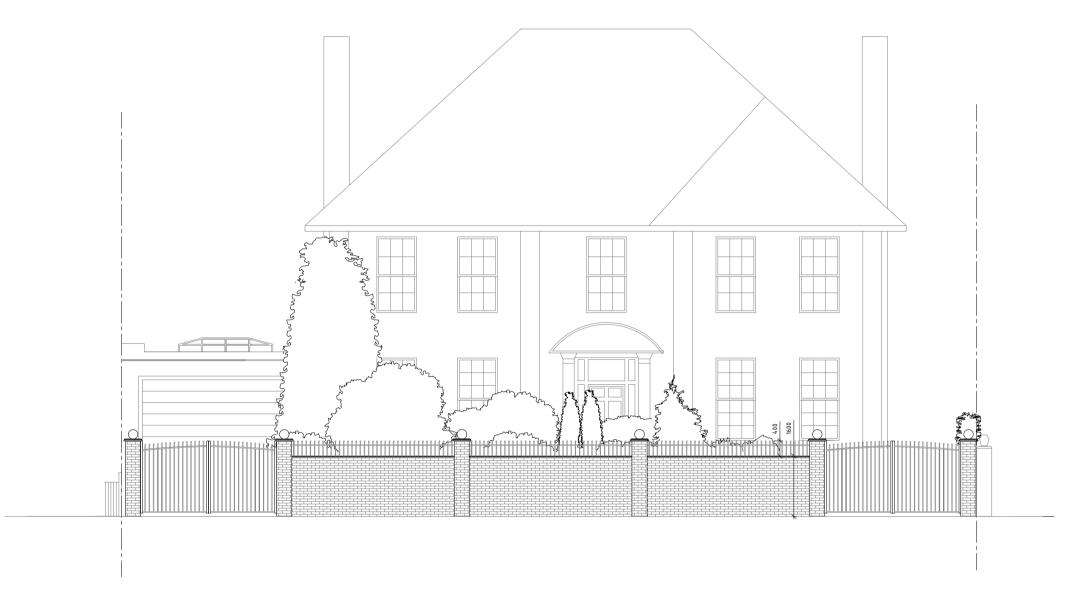

FRONT BOUNDARY WALL AS PROPOSED (EXTRACT) SCALE 1:50@A1

FRONT ELEVATION SHOWING PROPOSED FRONT BOUNDARY WALL SCALE 1:100@A1

PROPOSED FRONT BOUNDARY WALL PLAN SCALE 1:100@A1

GENERAL

Copyright. No part of this drawing or any other drawings, details, calculations or schedules pertaining to this project as titled (including any notes therein) may be reproduced in any form either in part or whole without the prior permission in writing of Derek LOFTY & Associates.

Client:

A PRIVATE CLIENT

Project: 91 REDINGTON ROAD LONDON , NW3 7RR

FRONT BOUNDARY WALL PLANS AND ELEVATIONS AS EXISTING AND PROPOSED

PLANNING ISSUE Status: