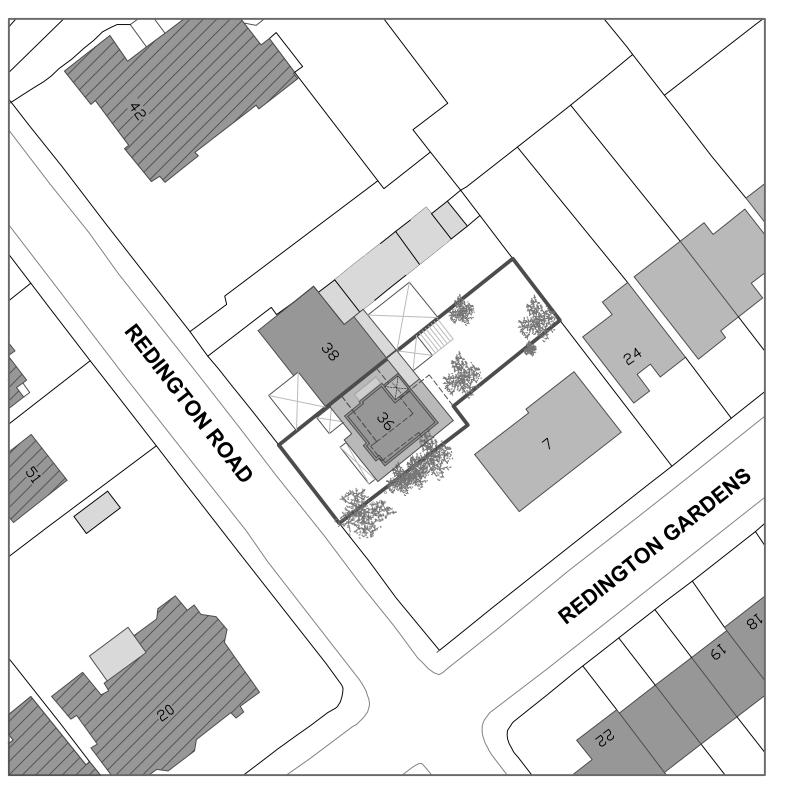

1:500 LOCATION PLAN

REDINGTON ROAD STREET SCAPE

- This drawing is a COPYRIGHT of Archetype. Do not scale the drawing, use figured dimensions only.
- All dimensions must be checked on site and Archetype should be informed immediately of any discrepancies prior to construction.

## 1:500 (metres)

3+ Storey Building

2 Storey Building

1 Storey Building

Buildings which make a positive contribution to the Area\*

Lightwell

\* As noted from the Redington & Frognal Conservation Area report

rawing Title: LOCATION PLAN & PROPOSED STREET SCAPE

1048 (10) 01