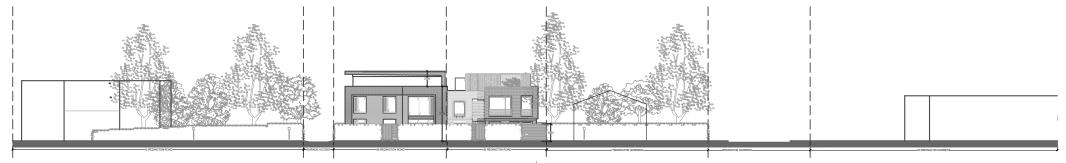

1:500 LOCATION PLAN

REDINGTON ROAD STREET SCAPE

- This drawing is a COPYRIGHT of Archetype. Do not scale the drawing, use figured dimensions only.
- All dimensions must be checked on site and Archetype should be informed immediately of any discrepancies prior to construction.

## 1:500 (metres)

3+ Storey Building

2 Storey Building

1 Storey Building

Buildings which make a positive contribution to the Area\*

Lightwell

\* As noted from the Redington & Frognal Conservation Area report

rawing Title: LOCATION PLAN & PROPOSED STREET SCAPE

1048 (10) 01