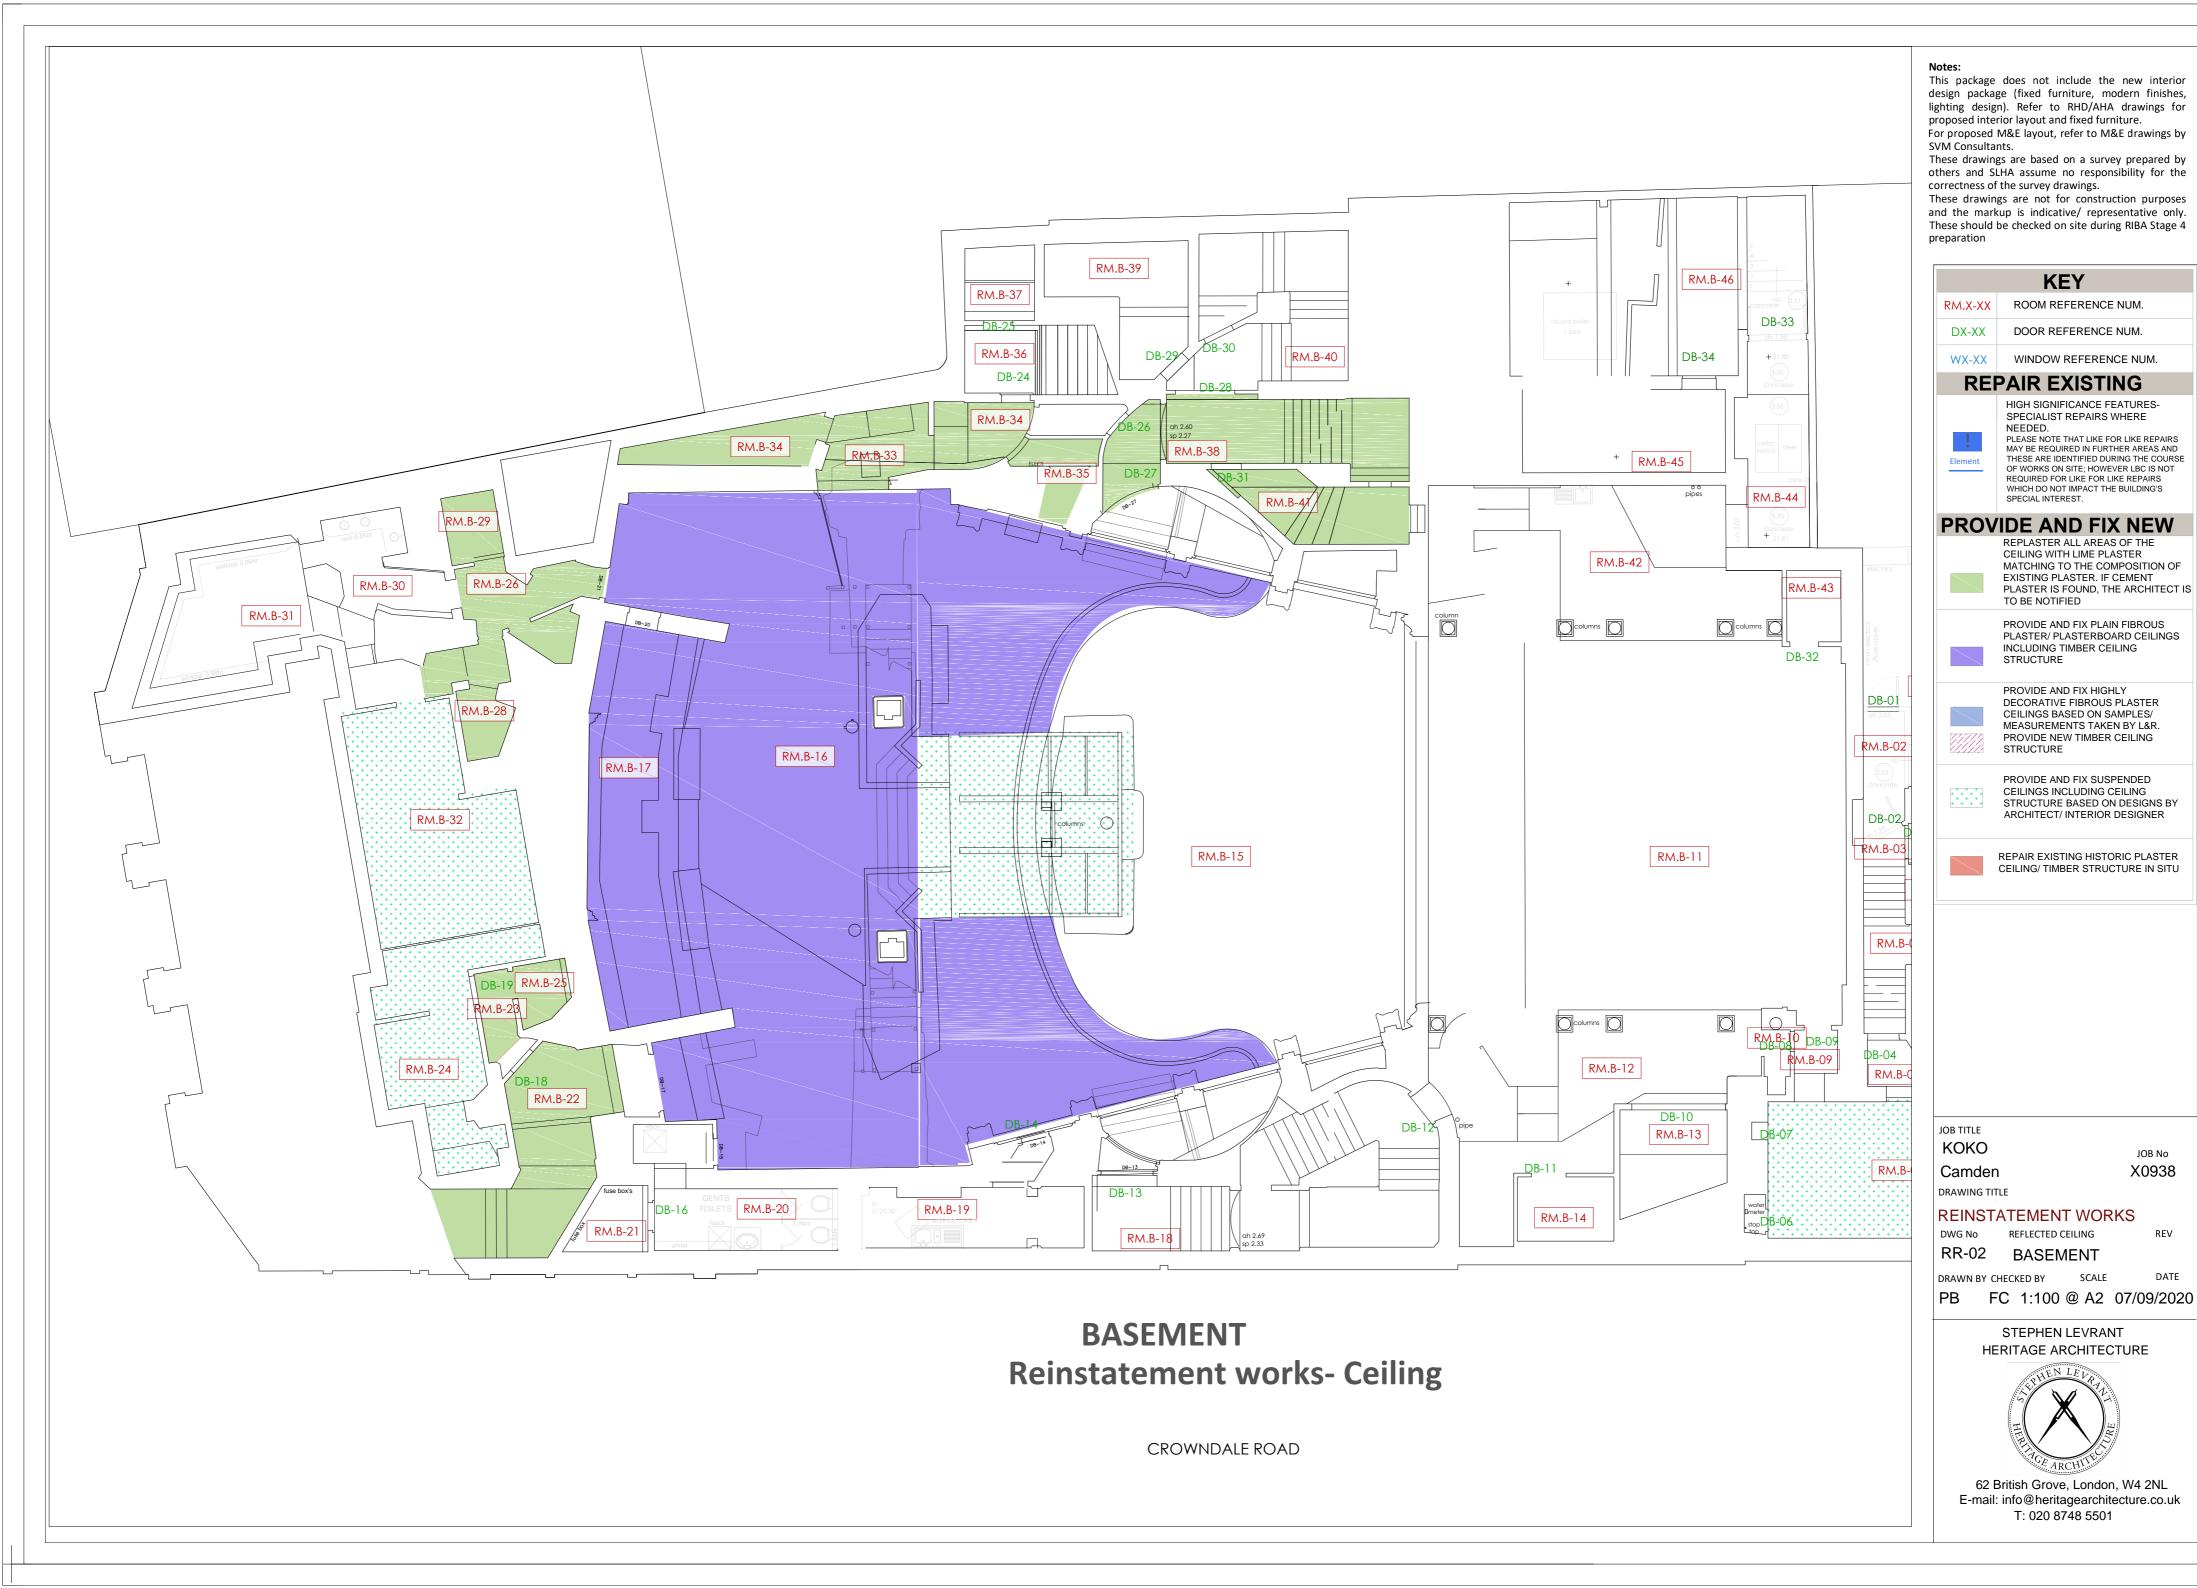

These drawings are not for construction purposes and the markup is indicative/ representative only. These should be checked on site during RIBA Stage 4

ROOM REFERENCE NUM. DOOR REFERENCE NUM. WX-XX WINDOW REFERENCE NUM. REPAIR EXISTING HIGH SIGNIFICANCE FEATURES-SPECIALIST REPAIRS WHERE PLEASE NOTE THAT LIKE FOR LIKE REPAIRS MAY BE REQUIRED IN FURTHER AREAS AND THESE ARE IDENTIFIED DURING THE COURSE OF WORKS ON SITE; HOWEVER LBC IS NOT REQUIRED FOR LIKE FOR LIKE REPAIRS WHICH DO NOT IMPACT THE BUILDING'S PROVIDE AND FIX NEW REPLASTER ALL AREAS OF THE CEILING WITH LIME PLASTER MATCHING TO THE COMPOSITION OF EXISTING PLASTER. IF CEMENT PLASTER IS FOUND, THE ARCHITECT IS PROVIDE AND FIX PLAIN FIBROUS PLASTER/ PLASTERBOARD CEILINGS INCLUDING TIMBER CEILING

> PROVIDE AND FIX SUSPENDED CEILINGS INCLUDING CEILING STRUCTURE BASED ON DESIGNS BY

PB FC 1:100 @ A2 07/09/2020

62 British Grove, London, W4 2NL E-mail: info@heritagearchitecture.co.uk

This package does not include the new interior design package (fixed furniture, modern finishes, lighting design). Refer to RHD/AHA drawings for proposed interior layout and fixed furniture. For proposed M&E layout, refer to M&E drawings by