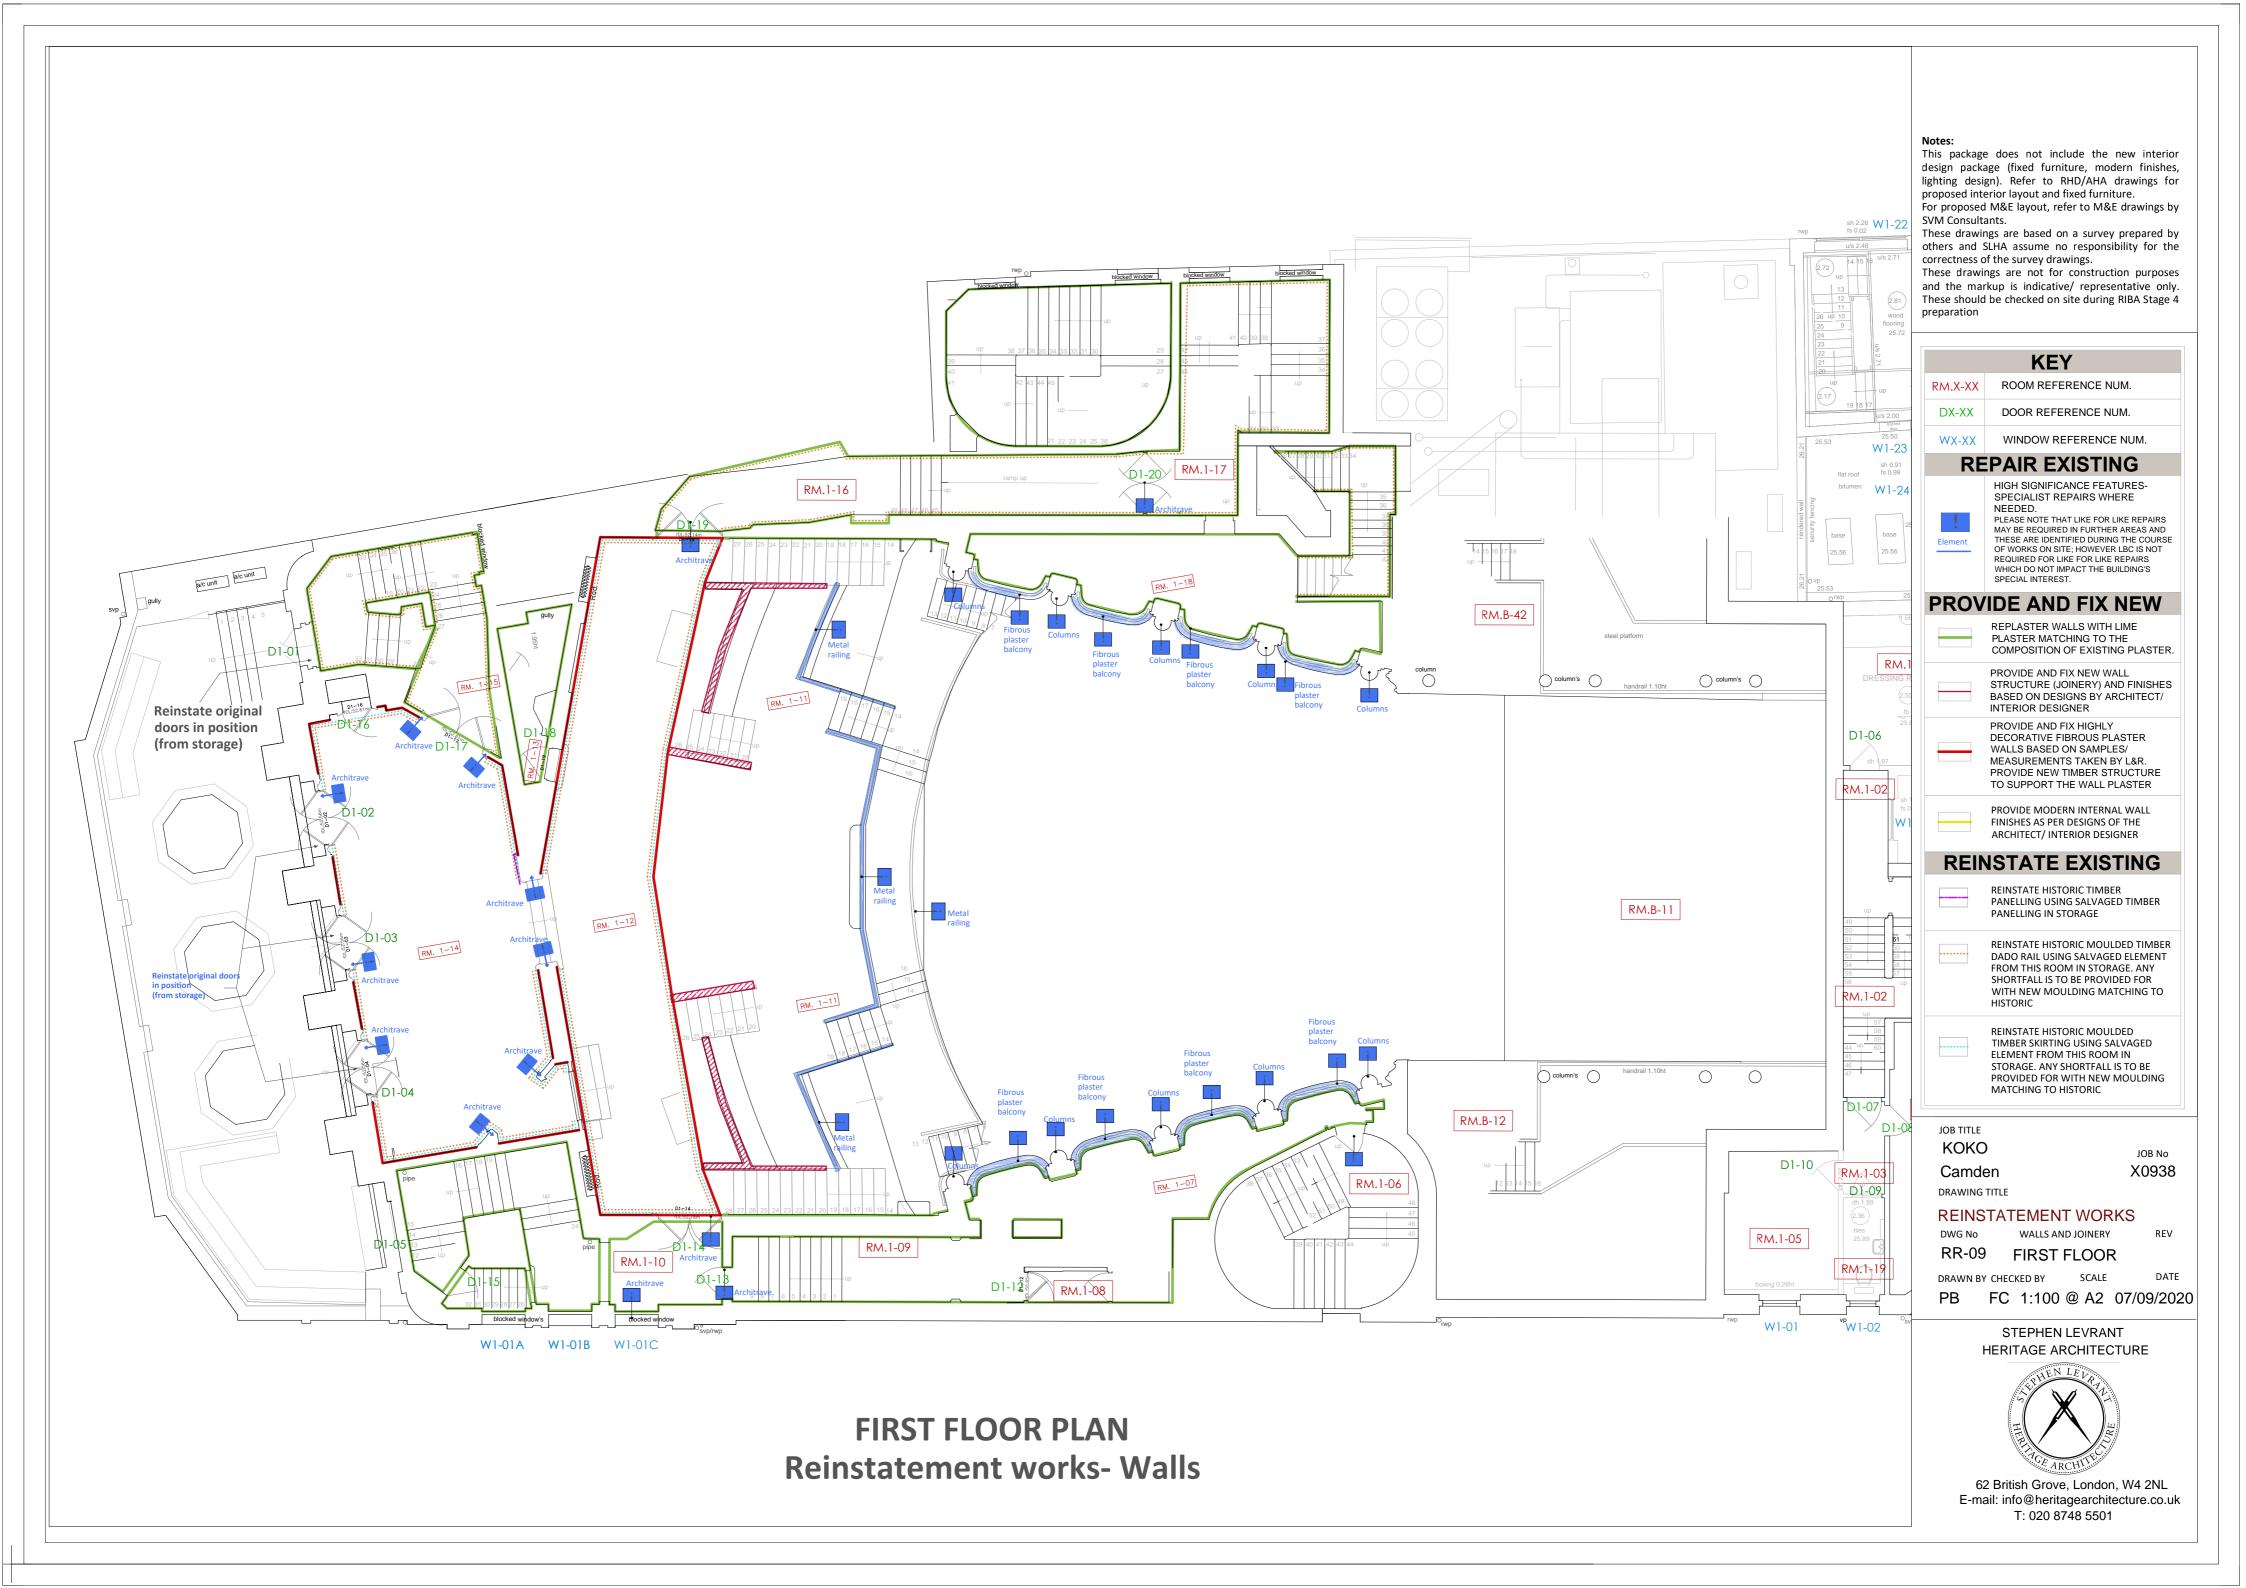

**KEY** 

DX-XX DOOR REFERENCE NUM.

WX-XX WINDOW REFERENCE NUM.

# REPAIR EXISTING

REINSTATE HISTORIC DOORS IN ORIGINAL POSITION; REPAIRS TO ARCHITRAVES AND DOORS AS

## PROVIDE AND FIX NEW

UNDERTAKE PATCH REPAIRS WITH LIME PLASTER (MATCHING TO THE ORIGINAL/ HISTORIC) AND PAINT WITH BREATHABLE PAINT

JOB TITLE

Crowndale Road

KOKO

DRAWING TITLE

X0938

JOB No