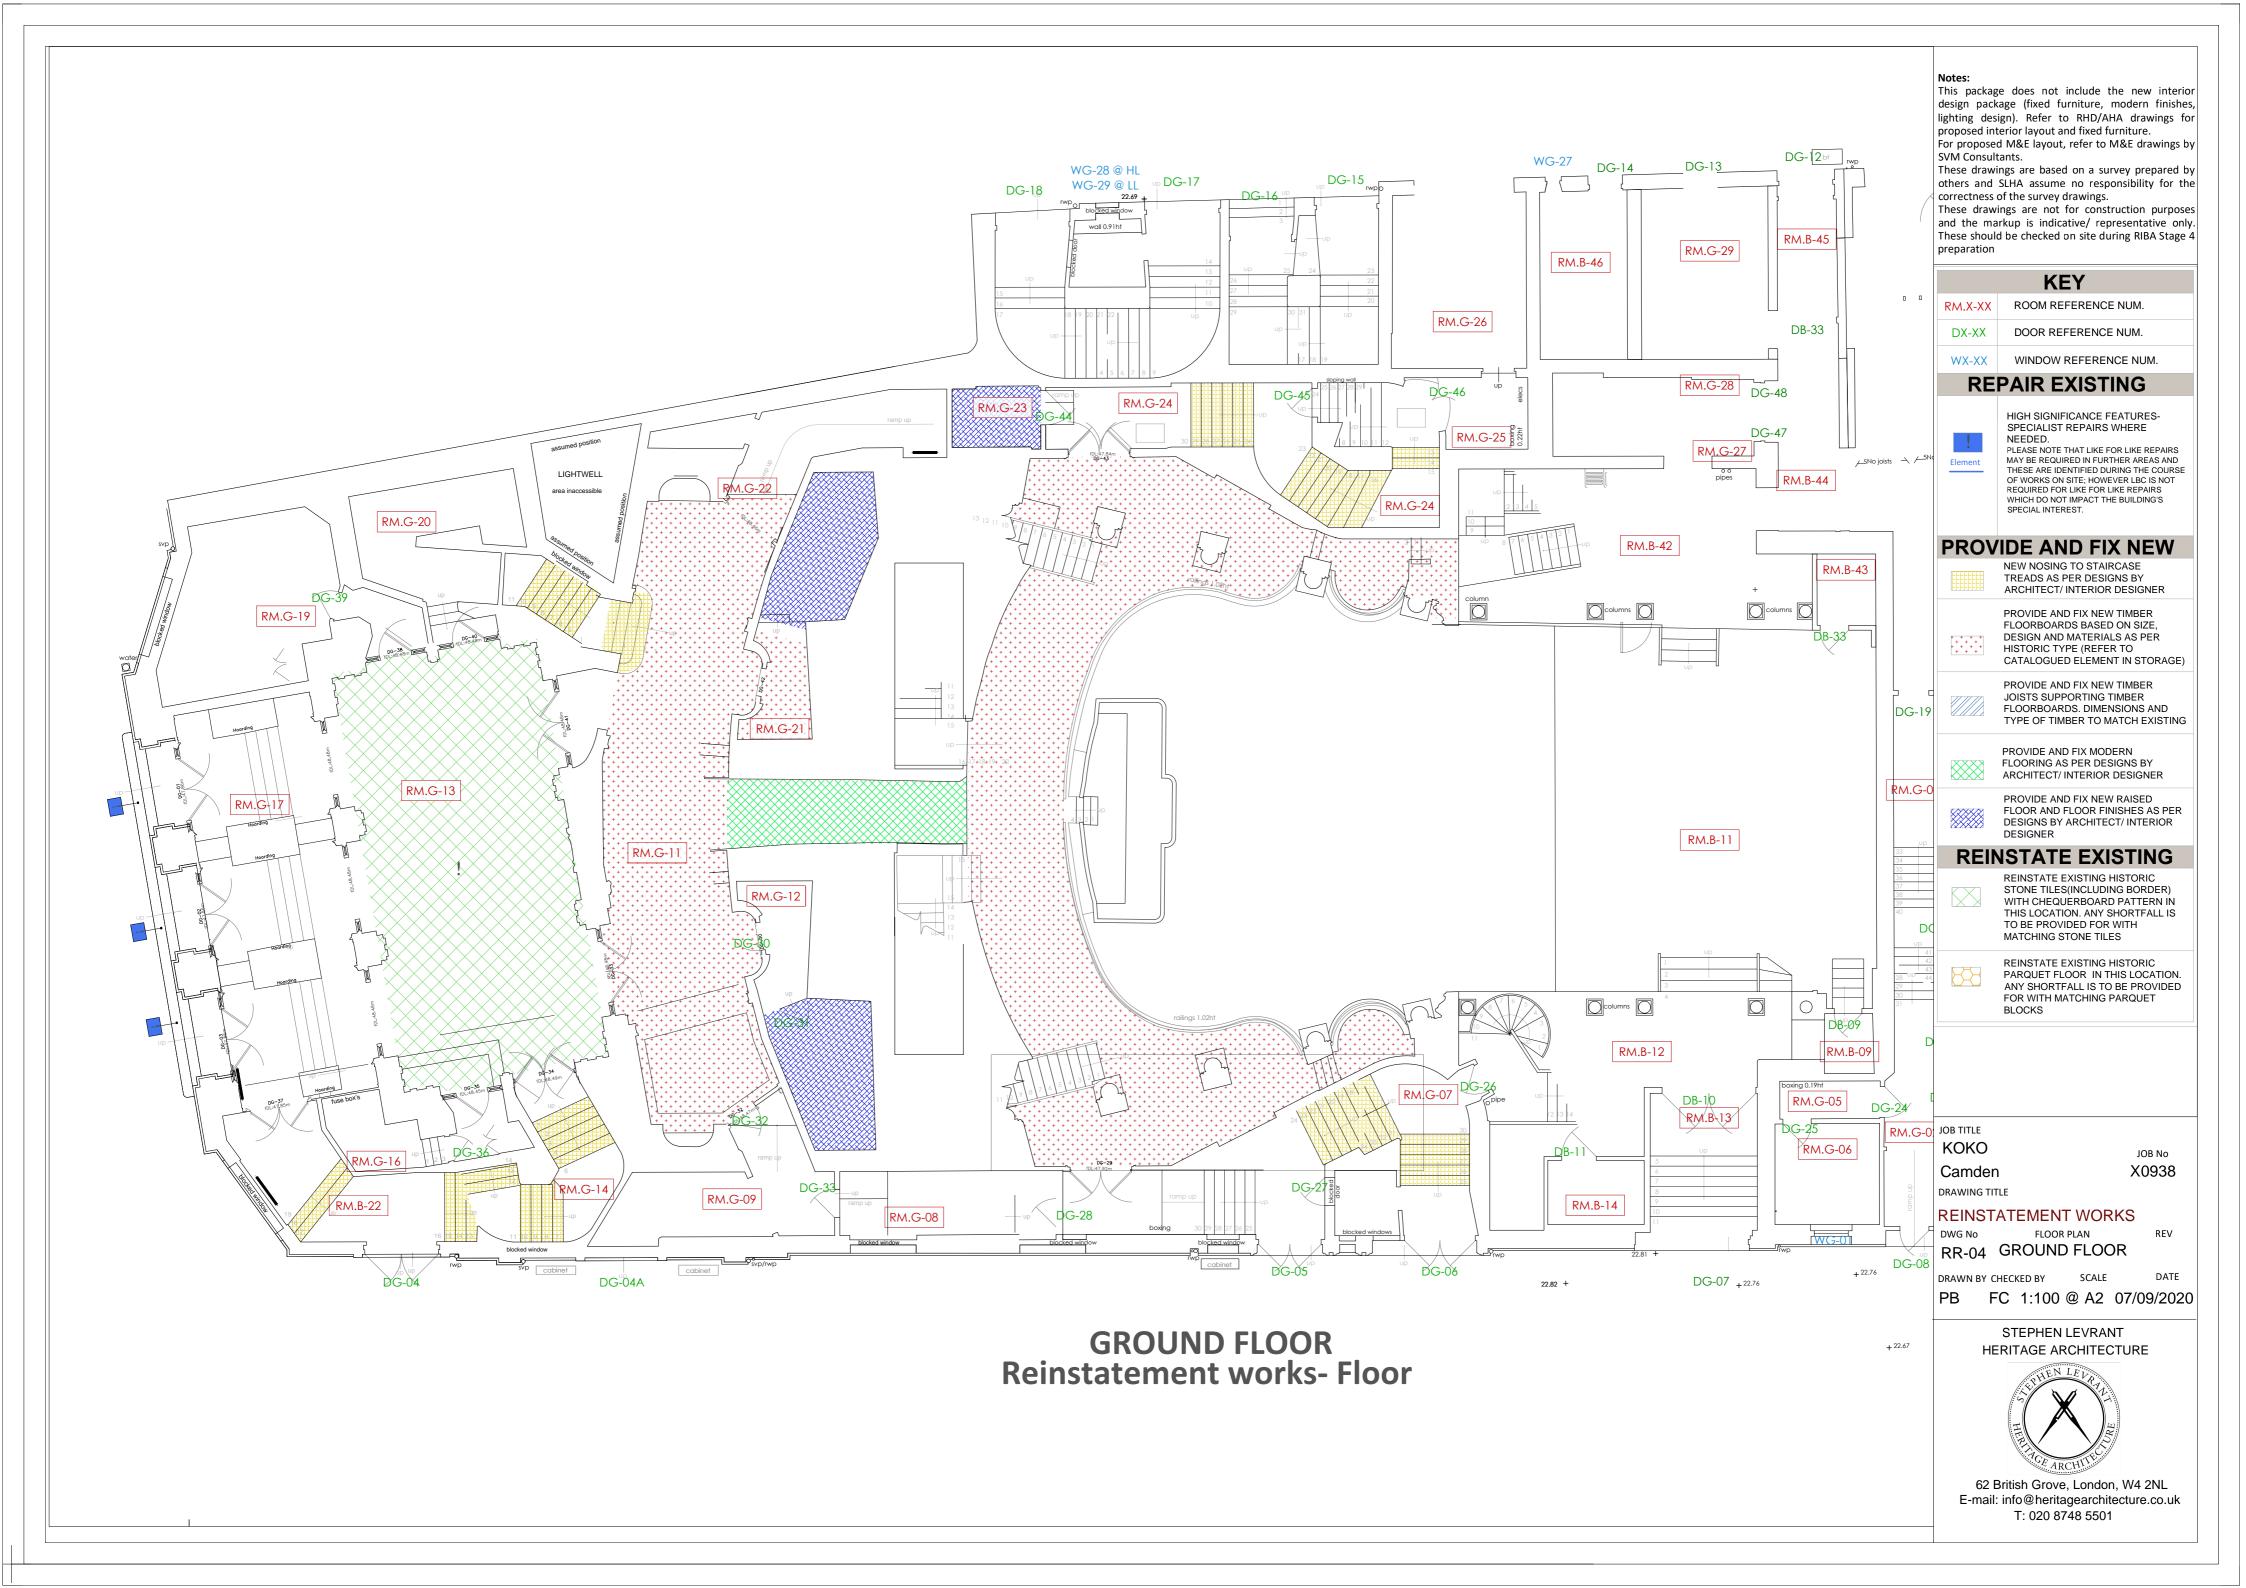

JOB No X0938

design package (fixed furniture, modern finishes, lighting design). Refer to RHD/AHA drawings for

For proposed M&E layout, refer to M&E drawings by

These drawings are based on a survey prepared by others and SLHA assume no responsibility for the

These drawings are not for construction purposes and the markup is indicative/ representative only. These should be checked on site during RIBA Stage 4

ROOM REFERENCE NUM. DOOR REFERENCE NUM. WX-XX WINDOW REFERENCE NUM. REPAIR EXISTING HIGH SIGNIFICANCE FEATURES-SPECIALIST REPAIRS WHERE PLEASE NOTE THAT LIKE FOR LIKE REPAIRS MAY BE REQUIRED IN FURTHER AREAS AND THESE ARE IDENTIFIED DURING THE COURSE OF WORKS ON SITE; HOWEVER LBC IS NOT REQUIRED FOR LIKE FOR LIKE REPAIRS WHICH DO NOT IMPACT THE BUILDING'S PROVIDE AND FIX NEW REPLASTER ALL AREAS OF THE CEILING WITH LIME PLASTER MATCHING TO THE COMPOSITION OF EXISTING PLASTER. IF CEMENT PLASTER IS FOUND, THE ARCHITECT IS PROVIDE AND FIX PLAIN FIBROUS PLASTER/ PLASTERBOARD CEILINGS INCLUDING TIMBER CEILING

> PROVIDE AND FIX SUSPENDED CEILINGS INCLUDING CEILING STRUCTURE BASED ON DESIGNS BY

PB FC 1:100 @ A2 07/09/2020

62 British Grove, London, W4 2NL E-mail: info@heritagearchitecture.co.uk

This package does not include the new interior design package (fixed furniture, modern finishes, lighting design). Refer to RHD/AHA drawings for proposed interior layout and fixed furniture. For proposed M&E layout, refer to M&E drawings by

SVM Consultants.

These drawings are based on a survey prepared by others and SLHA assume no responsibility for the correctness of the survey drawings.

These drawings are not for construction purposes and the markup is indicative/ representative only. These should be checked on site during RIBA Stage 4 preparation

**KEY** 

DX-XX DOOR REFERENCE NUM.

WX-XX WINDOW REFERENCE NUM.