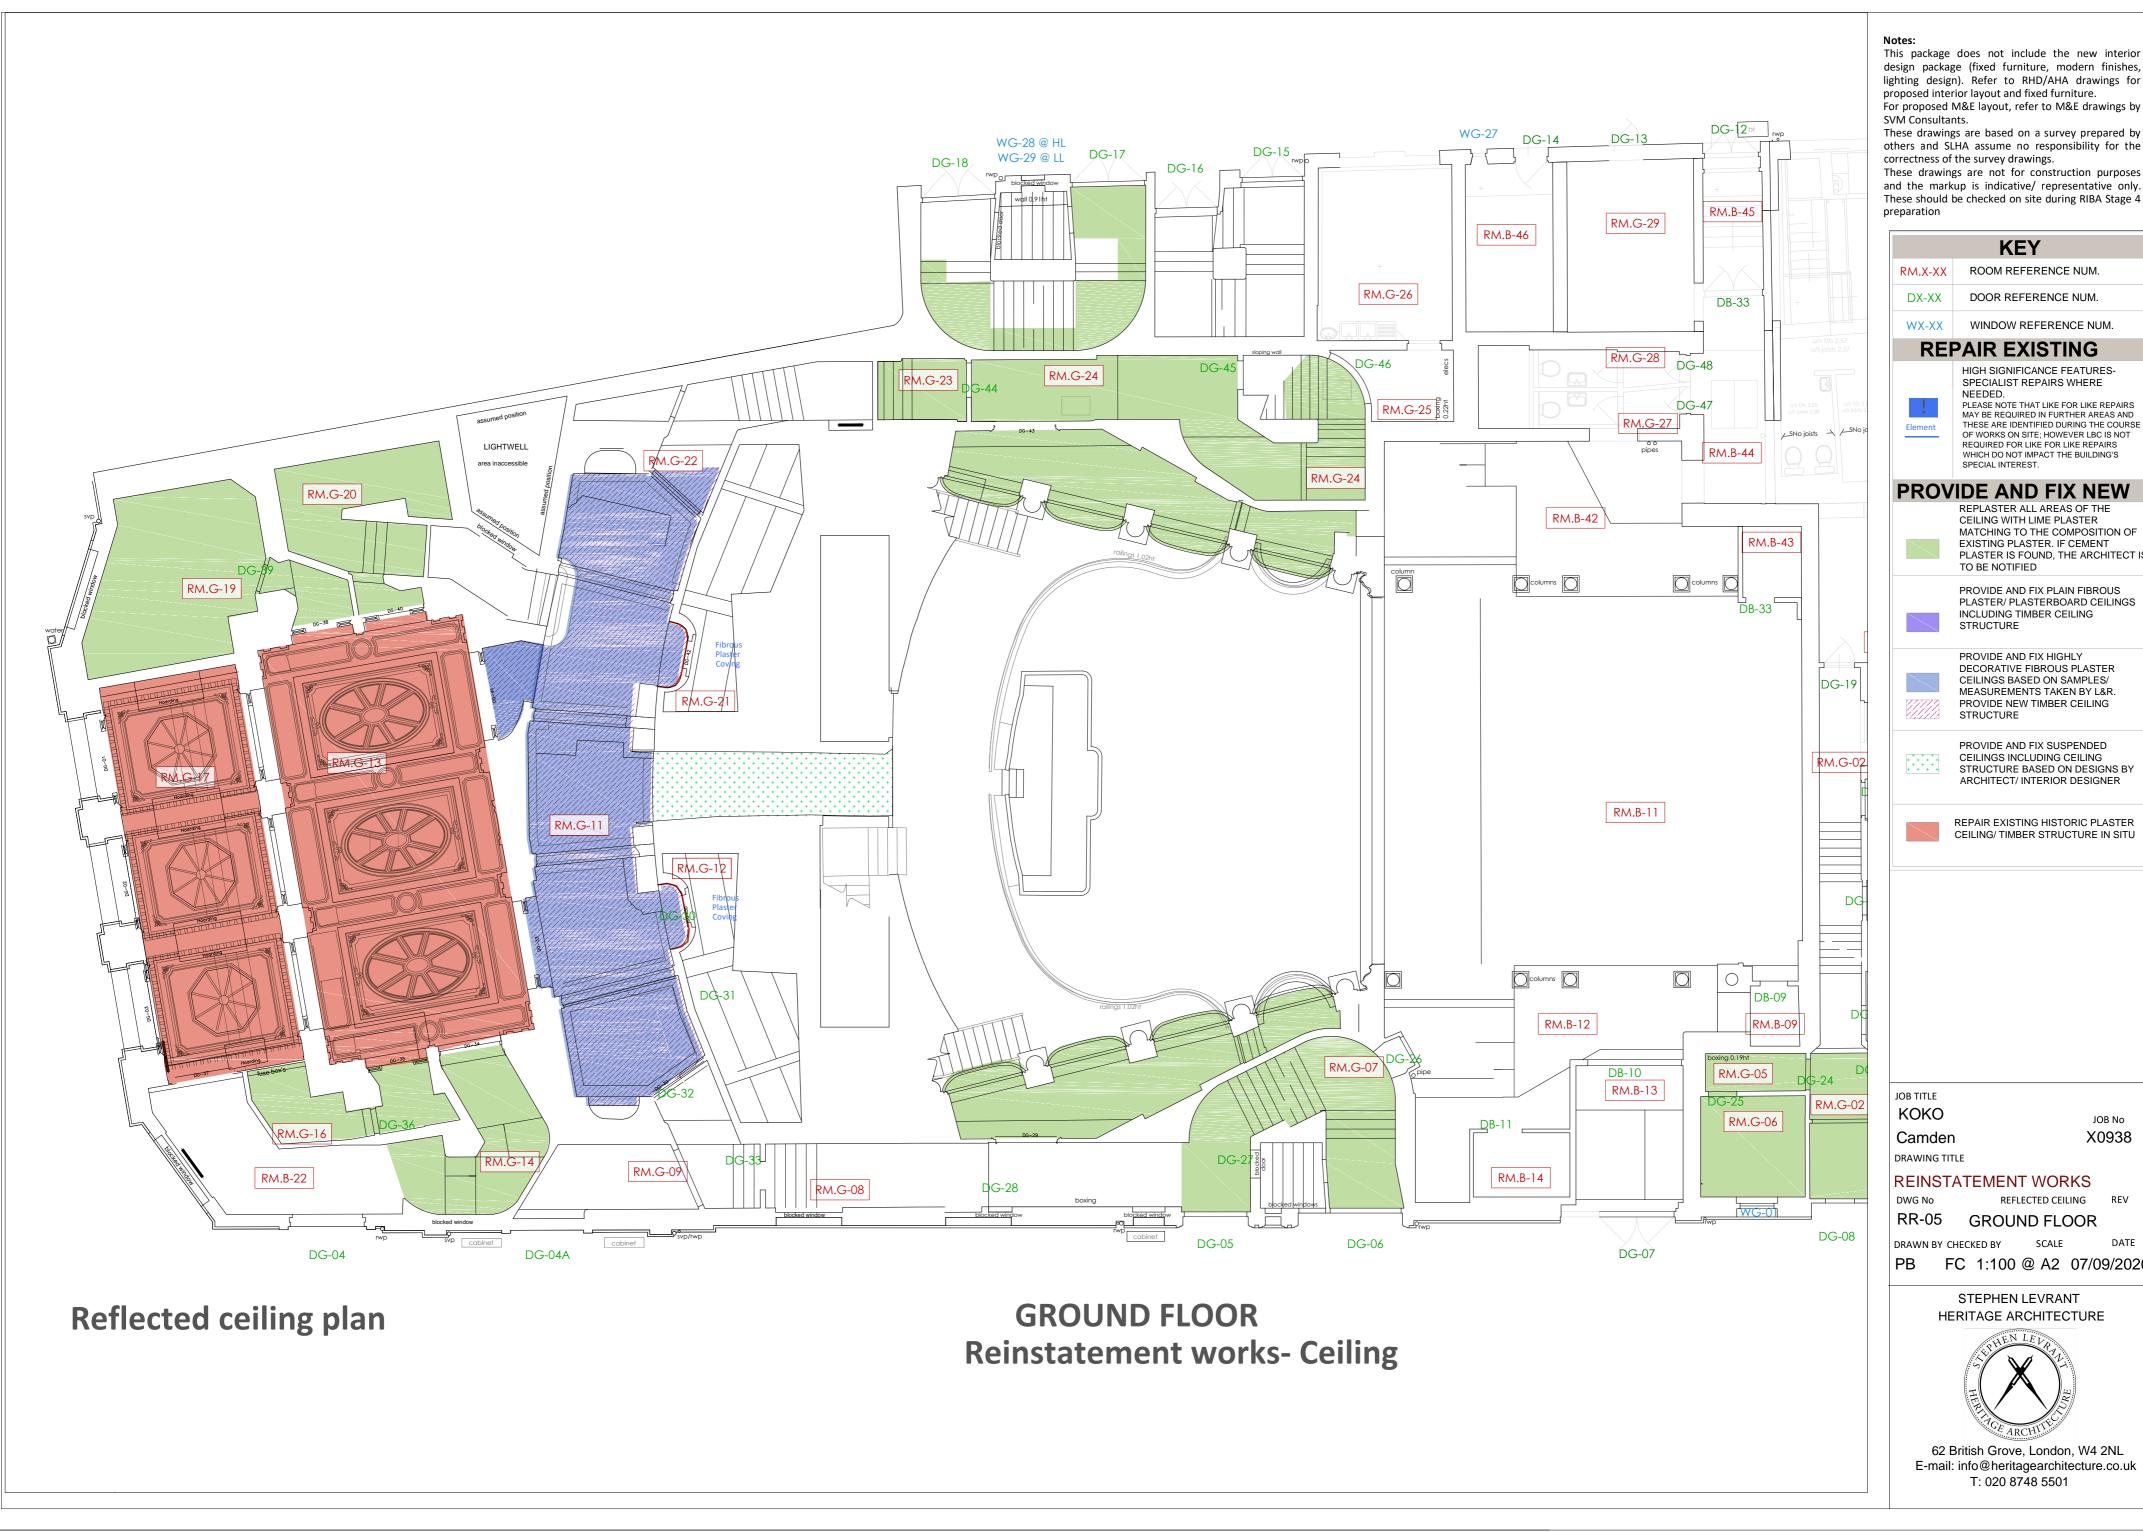

These drawings are not for construction purposes and the markup is indicative/ representative only. These should be checked on site during RIBA Stage 4

ROOM REFERENCE NUM. DOOR REFERENCE NUM. WX-XX WINDOW REFERENCE NUM. REPAIR EXISTING HIGH SIGNIFICANCE FEATURES-SPECIALIST REPAIRS WHERE PLEASE NOTE THAT LIKE FOR LIKE REPAIRS MAY BE REQUIRED IN FURTHER AREAS AND THESE ARE IDENTIFIED DURING THE COURSE OF WORKS ON SITE; HOWEVER LBC IS NOT REQUIRED FOR LIKE FOR LIKE REPAIRS WHICH DO NOT IMPACT THE BUILDING'S PROVIDE AND FIX NEW REPLASTER ALL AREAS OF THE CEILING WITH LIME PLASTER MATCHING TO THE COMPOSITION OF EXISTING PLASTER. IF CEMENT PLASTER IS FOUND, THE ARCHITECT IS PROVIDE AND FIX PLAIN FIBROUS PLASTER/ PLASTERBOARD CEILINGS INCLUDING TIMBER CEILING

> PROVIDE AND FIX SUSPENDED CEILINGS INCLUDING CEILING STRUCTURE BASED ON DESIGNS BY

PB FC 1:100 @ A2 07/09/2020

62 British Grove, London, W4 2NL E-mail: info@heritagearchitecture.co.uk

This package does not include the new interior design package (fixed furniture, modern finishes, lighting design). Refer to RHD/AHA drawings for proposed interior layout and fixed furniture. For proposed M&E layout, refer to M&E drawings by