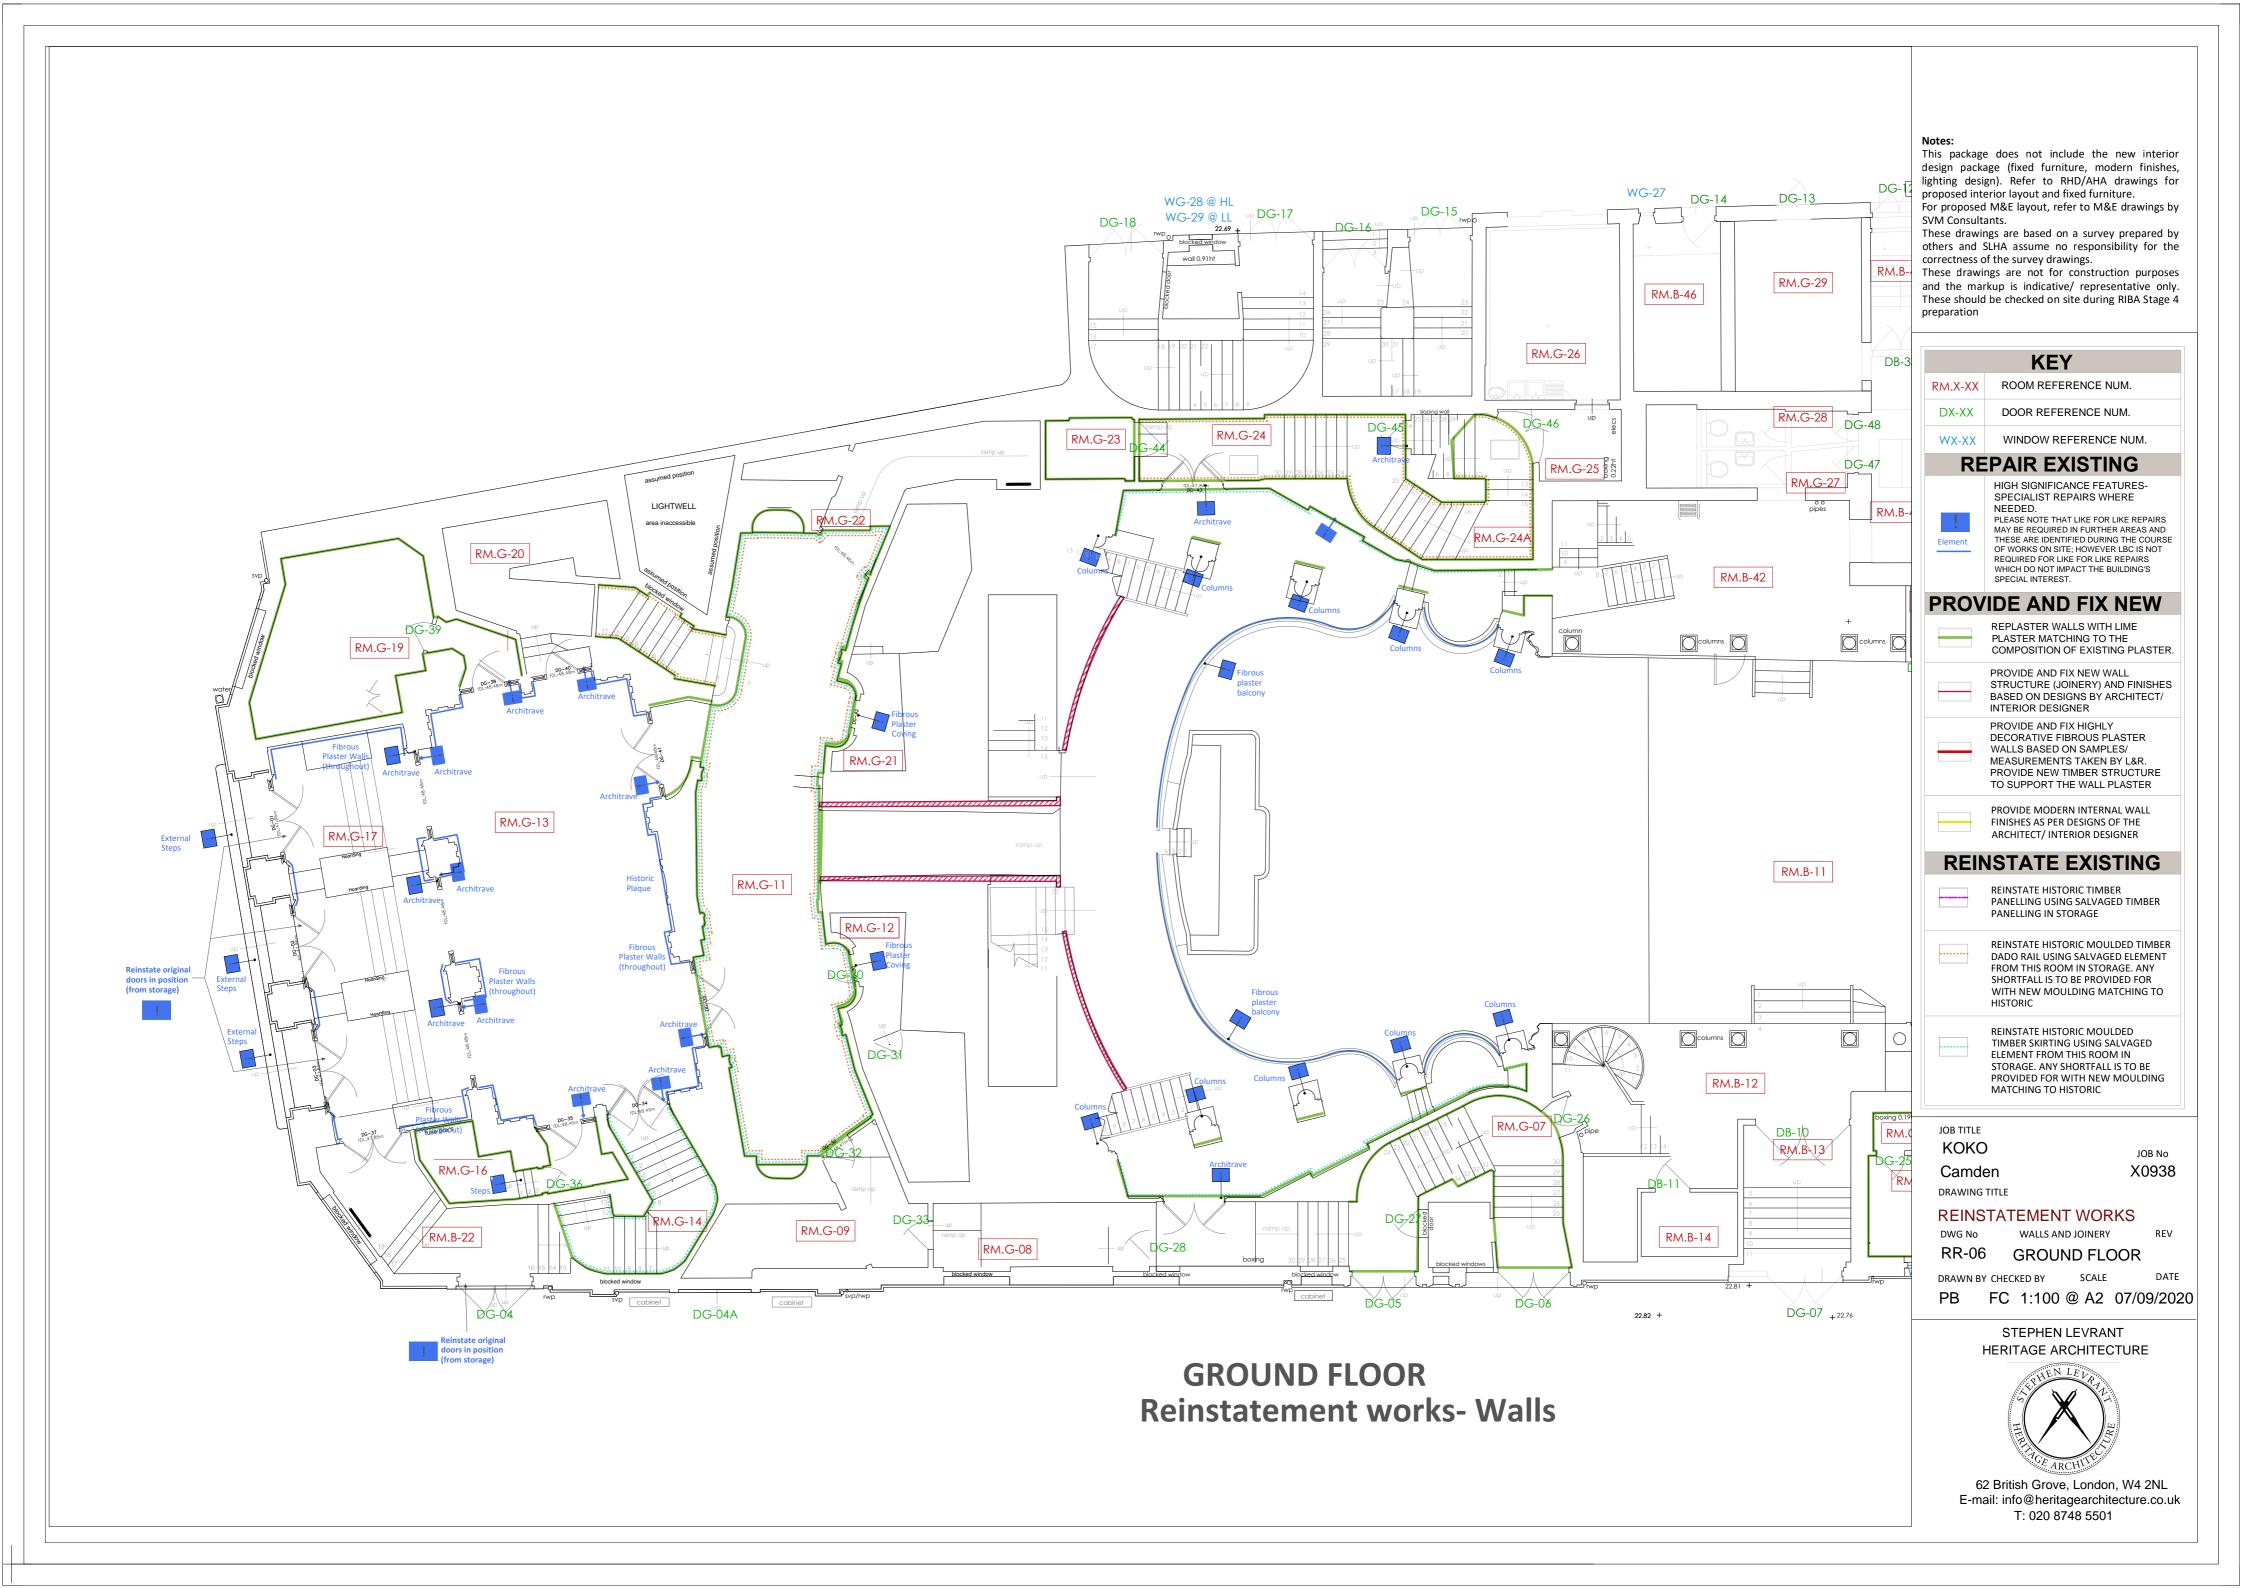

**KEY** 

DX-XX DOOR REFERENCE NUM.

WX-XX WINDOW REFERENCE NUM.

# REPAIR EXISTING

REINSTATE HISTORIC DOORS IN ORIGINAL POSITION; REPAIRS TO ARCHITRAVES AND DOORS AS

## PROVIDE AND FIX NEW

UNDERTAKE PATCH REPAIRS WITH LIME PLASTER (MATCHING TO THE ORIGINAL/ HISTORIC) AND PAINT WITH BREATHABLE PAINT

JOB TITLE

Crowndale Road

KOKO

DRAWING TITLE

X0938

JOB No

## REINSTATEMENT WORKS

WALLS AND JOINERY DWG No RR-16 FRONT ELEVATION

DRAWN BY CHECKED BY SCALE

PB FC 1:100 @ A2 07/09/2020

(CAMDEN HIGH STREET)

△ 20.00m A.O.D

**FRONT ELEVATION Repairs and Reinstatement works** 

STEPHEN LEVRANT HERITAGE ARCHITECTURE

62 British Grove, London, W4 2NL E-mail: info@heritagearchitecture.co.uk T: 020 8748 5501