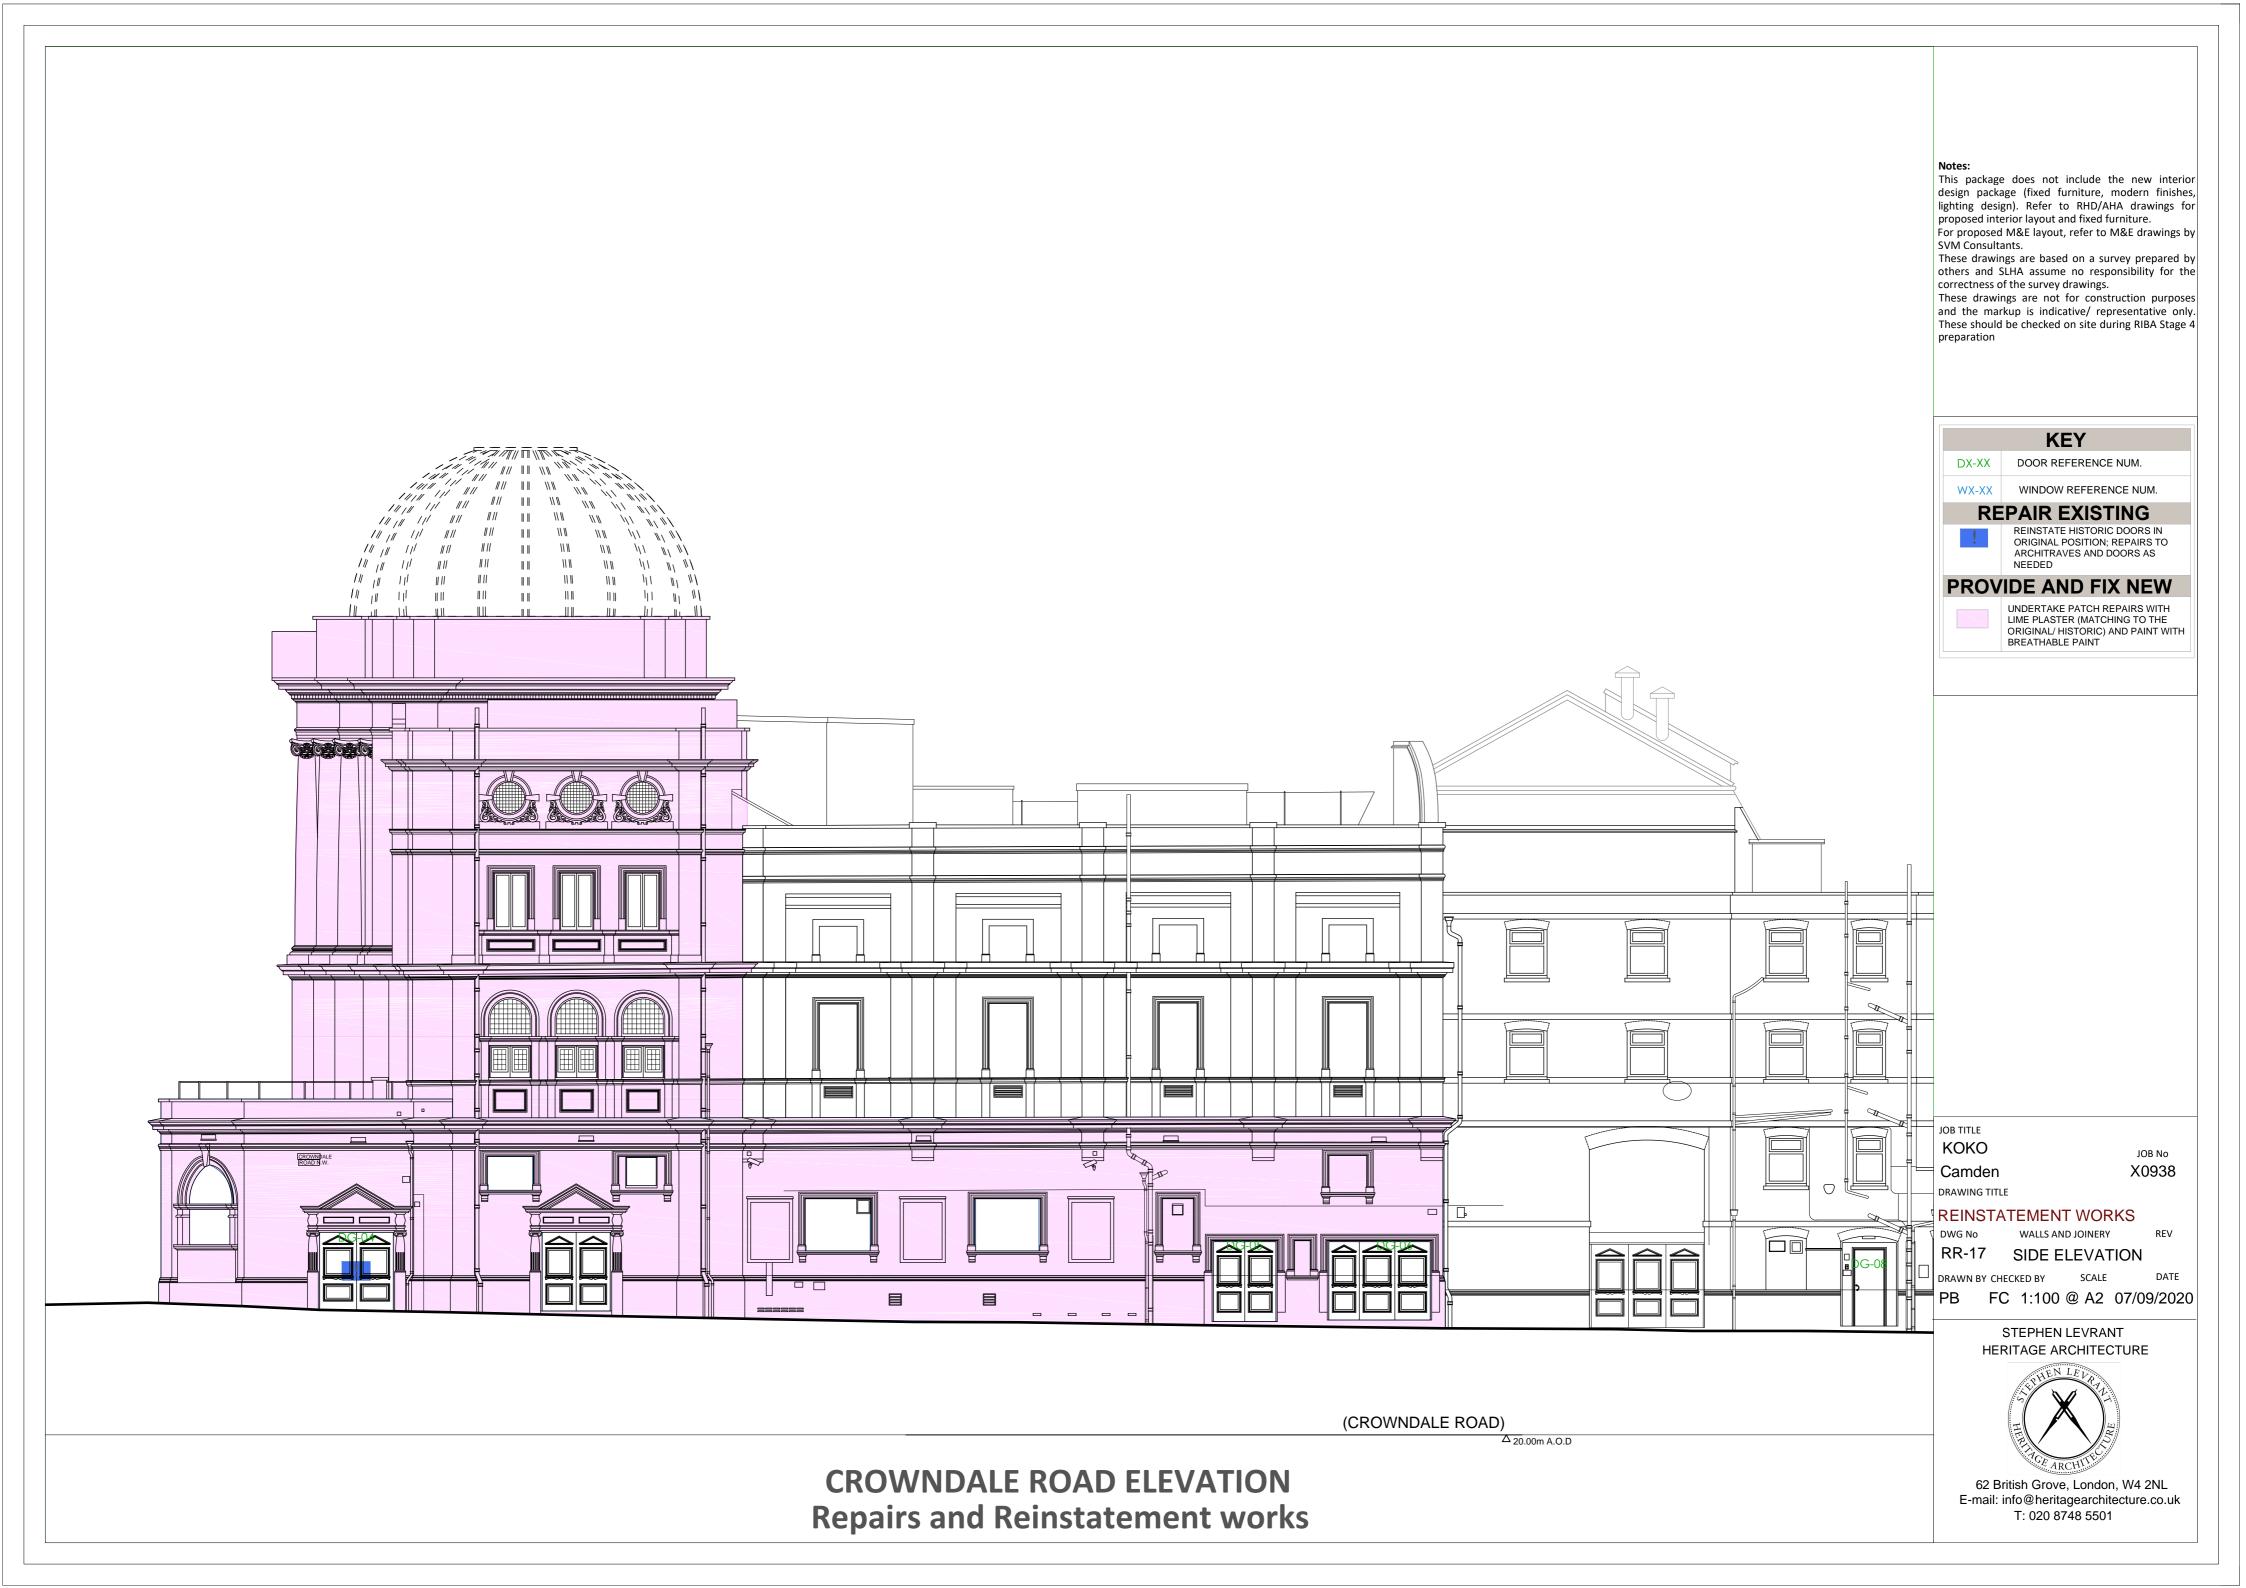

JOB No X0938

design package (fixed furniture, modern finishes, lighting design). Refer to RHD/AHA drawings for

For proposed M&E layout, refer to M&E drawings by

These drawings are based on a survey prepared by others and SLHA assume no responsibility for the

These drawings are not for construction purposes and the markup is indicative/ representative only. These should be checked on site during RIBA Stage 4

ROOM REFERENCE NUM. DOOR REFERENCE NUM. WX-XX WINDOW REFERENCE NUM. REPAIR EXISTING HIGH SIGNIFICANCE FEATURES-SPECIALIST REPAIRS WHERE PLEASE NOTE THAT LIKE FOR LIKE REPAIRS MAY BE REQUIRED IN FURTHER AREAS AND THESE ARE IDENTIFIED DURING THE COURSE OF WORKS ON SITE; HOWEVER LBC IS NOT REQUIRED FOR LIKE FOR LIKE REPAIRS WHICH DO NOT IMPACT THE BUILDING'S PROVIDE AND FIX NEW REPLASTER ALL AREAS OF THE CEILING WITH LIME PLASTER MATCHING TO THE COMPOSITION OF EXISTING PLASTER. IF CEMENT PLASTER IS FOUND, THE ARCHITECT IS PROVIDE AND FIX PLAIN FIBROUS PLASTER/ PLASTERBOARD CEILINGS INCLUDING TIMBER CEILING

> PROVIDE AND FIX SUSPENDED CEILINGS INCLUDING CEILING STRUCTURE BASED ON DESIGNS BY

PB FC 1:100 @ A2 07/09/2020

62 British Grove, London, W4 2NL E-mail: info@heritagearchitecture.co.uk

This package does not include the new interior design package (fixed furniture, modern finishes, lighting design). Refer to RHD/AHA drawings for proposed interior layout and fixed furniture. For proposed M&E layout, refer to M&E drawings by

SVM Consultants.

These drawings are based on a survey prepared by others and SLHA assume no responsibility for the correctness of the survey drawings.

These drawings are not for construction purposes and the markup is indicative/ representative only. These should be checked on site during RIBA Stage 4 preparation

**KEY** 

DX-XX DOOR REFERENCE NUM.

WX-XX WINDOW REFERENCE NUM.

# REPAIR EXISTING

REINSTATE HISTORIC DOORS IN ORIGINAL POSITION; REPAIRS TO ARCHITRAVES AND DOORS AS

## PROVIDE AND FIX NEW

UNDERTAKE PATCH REPAIRS WITH LIME PLASTER (MATCHING TO THE ORIGINAL/ HISTORIC) AND PAINT WITH BREATHABLE PAINT

JOB TITLE

Crowndale Road

KOKO

DRAWING TITLE

X0938

JOB No

## REINSTATEMENT WORKS

WALLS AND JOINERY DWG No RR-16 FRONT ELEVATION

DRAWN BY CHECKED BY SCALE

PB FC 1:100 @ A2 07/09/2020

(CAMDEN HIGH STREET)

△ 20.00m A.O.D

**FRONT ELEVATION Repairs and Reinstatement works** 