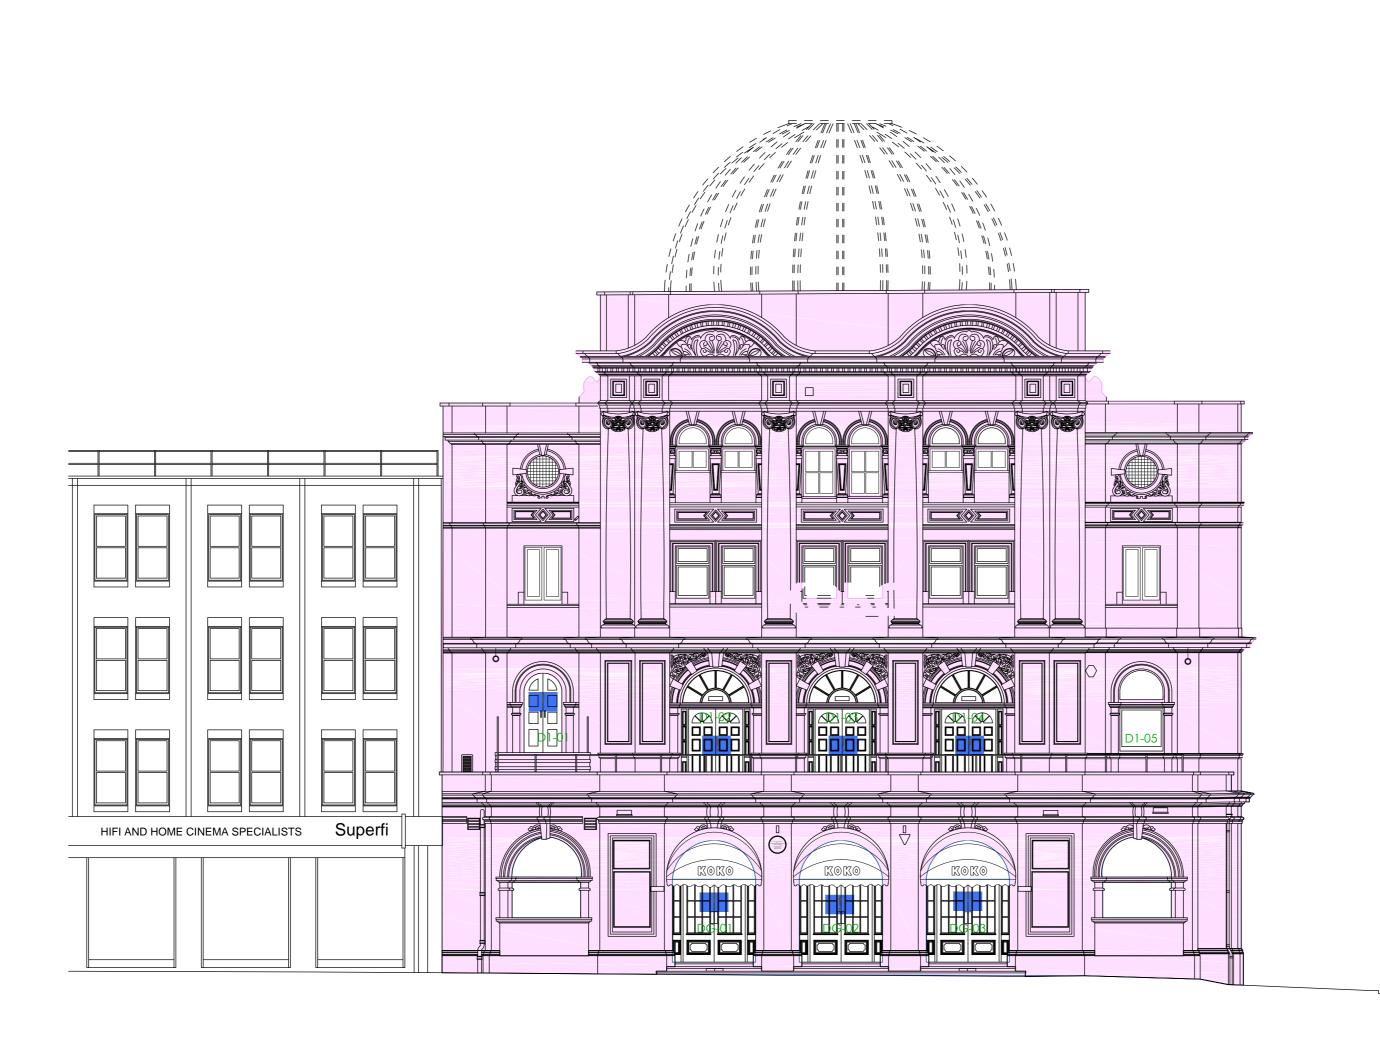

**KEY** 

DX-XX DOOR REFERENCE NUM.

WX-XX WINDOW REFERENCE NUM.

# REPAIR EXISTING

REINSTATE HISTORIC DOORS IN ORIGINAL POSITION; REPAIRS TO ARCHITRAVES AND DOORS AS

## PROVIDE AND FIX NEW

UNDERTAKE PATCH REPAIRS WITH LIME PLASTER (MATCHING TO THE ORIGINAL/ HISTORIC) AND PAINT WITH BREATHABLE PAINT

JOB TITLE

Crowndale Road

KOKO

DRAWING TITLE

X0938

JOB No

## REINSTATEMENT WORKS

WALLS AND JOINERY DWG No RR-16 FRONT ELEVATION

DRAWN BY CHECKED BY SCALE

PB FC 1:100 @ A2 07/09/2020

(CAMDEN HIGH STREET)

△ 20.00m A.O.D

**FRONT ELEVATION Repairs and Reinstatement works** 