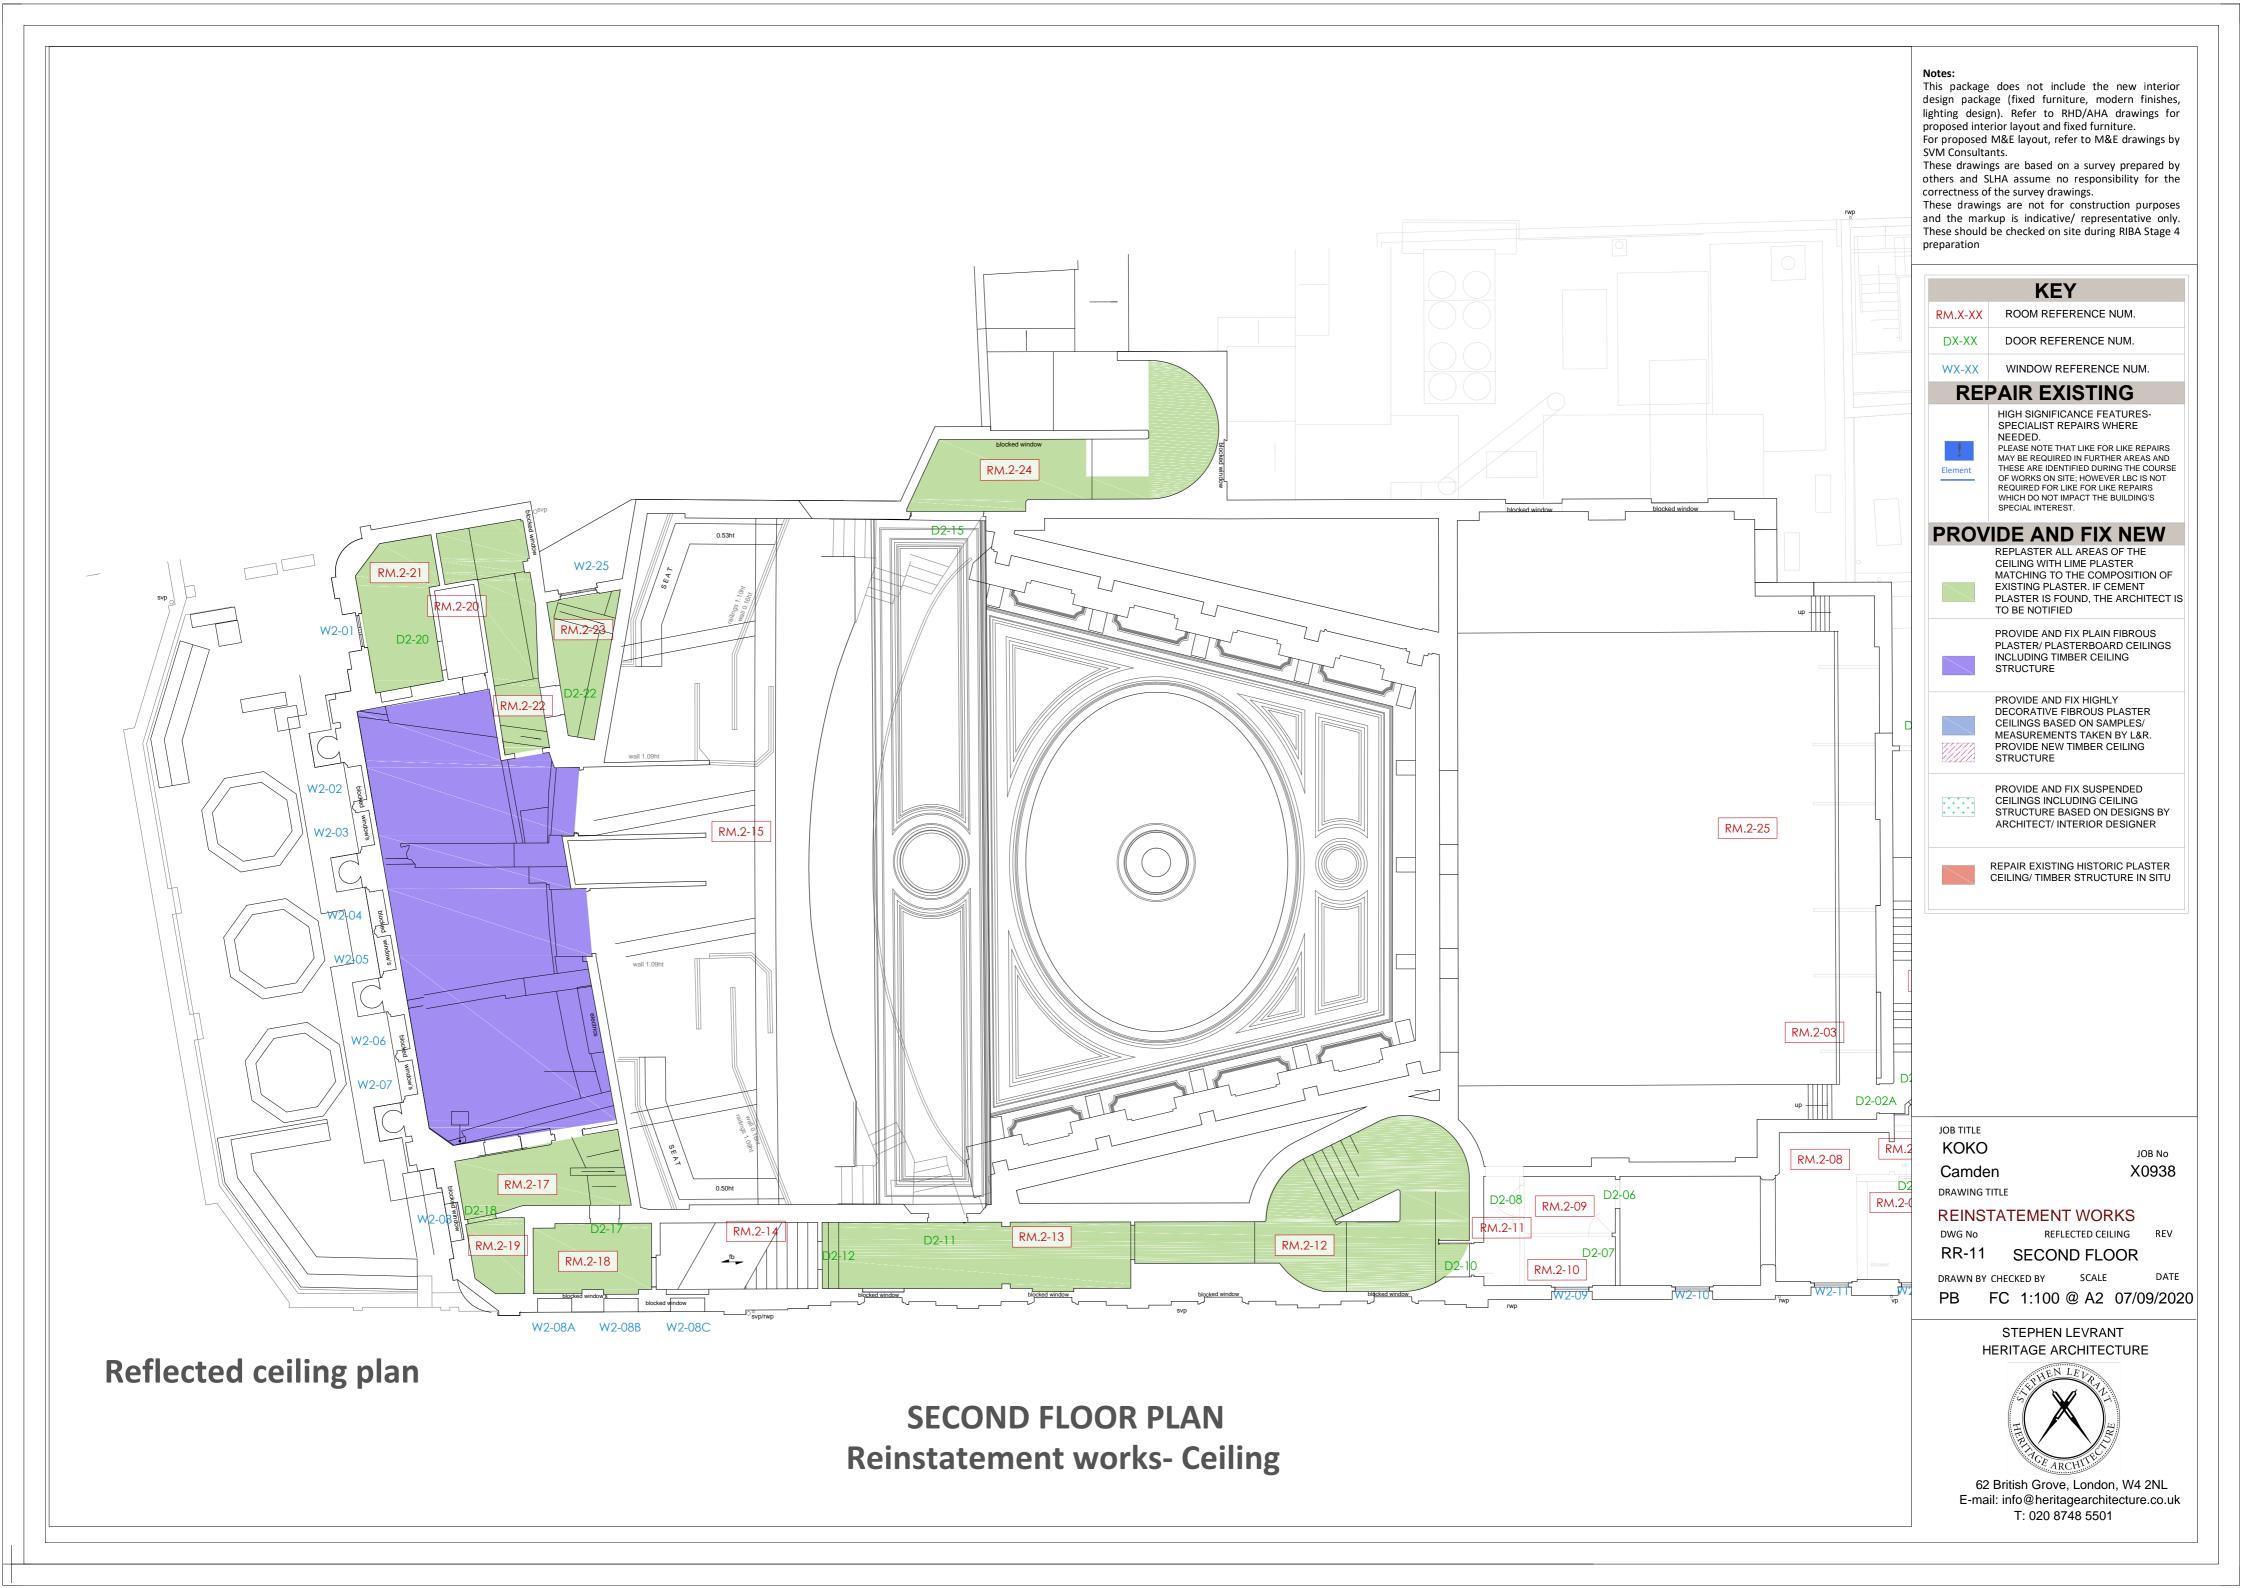

| KEY     |                     |
|---------|---------------------|
| RM.X-XX | ROOM REFERENCE NUM. |
| DX-XX   | DOOR REFERENCE NUM. |

## REPAIR EXISTING

HIGH SIGNIFICANCE FEATURES-SPECIALIST REPAIRS WHERE NEEDED.

PLEASE NOTE THAT LIKE FOR LIKE REPAIRS MAY BE REQUIRED IN FURTHER AREAS AND THESE ARE IDENTIFIED DURING THE COURSE OF WORKS ON SITE; HOWEVER LBC IS NOT REQUIRED FOR LIKE FOR LIKE REPAIRS
WHICH DO NOT IMPACT THE BUILDING'S SPECIAL INTEREST.

These drawings are not for construction purposes and the markup is indicative/ representative only. These should be checked on site during RIBA Stage 4

ROOM REFERENCE NUM. DOOR REFERENCE NUM. WX-XX WINDOW REFERENCE NUM. REPAIR EXISTING HIGH SIGNIFICANCE FEATURES-SPECIALIST REPAIRS WHERE PLEASE NOTE THAT LIKE FOR LIKE REPAIRS MAY BE REQUIRED IN FURTHER AREAS AND THESE ARE IDENTIFIED DURING THE COURSE OF WORKS ON SITE; HOWEVER LBC IS NOT REQUIRED FOR LIKE FOR LIKE REPAIRS WHICH DO NOT IMPACT THE BUILDING'S PROVIDE AND FIX NEW REPLASTER ALL AREAS OF THE CEILING WITH LIME PLASTER MATCHING TO THE COMPOSITION OF EXISTING PLASTER. IF CEMENT PLASTER IS FOUND, THE ARCHITECT IS PROVIDE AND FIX PLAIN FIBROUS PLASTER/ PLASTERBOARD CEILINGS INCLUDING TIMBER CEILING

> PROVIDE AND FIX SUSPENDED CEILINGS INCLUDING CEILING STRUCTURE BASED ON DESIGNS BY

PB FC 1:100 @ A2 07/09/2020

62 British Grove, London, W4 2NL E-mail: info@heritagearchitecture.co.uk

This package does not include the new interior design package (fixed furniture, modern finishes, lighting design). Refer to RHD/AHA drawings for proposed interior layout and fixed furniture. For proposed M&E layout, refer to M&E drawings by