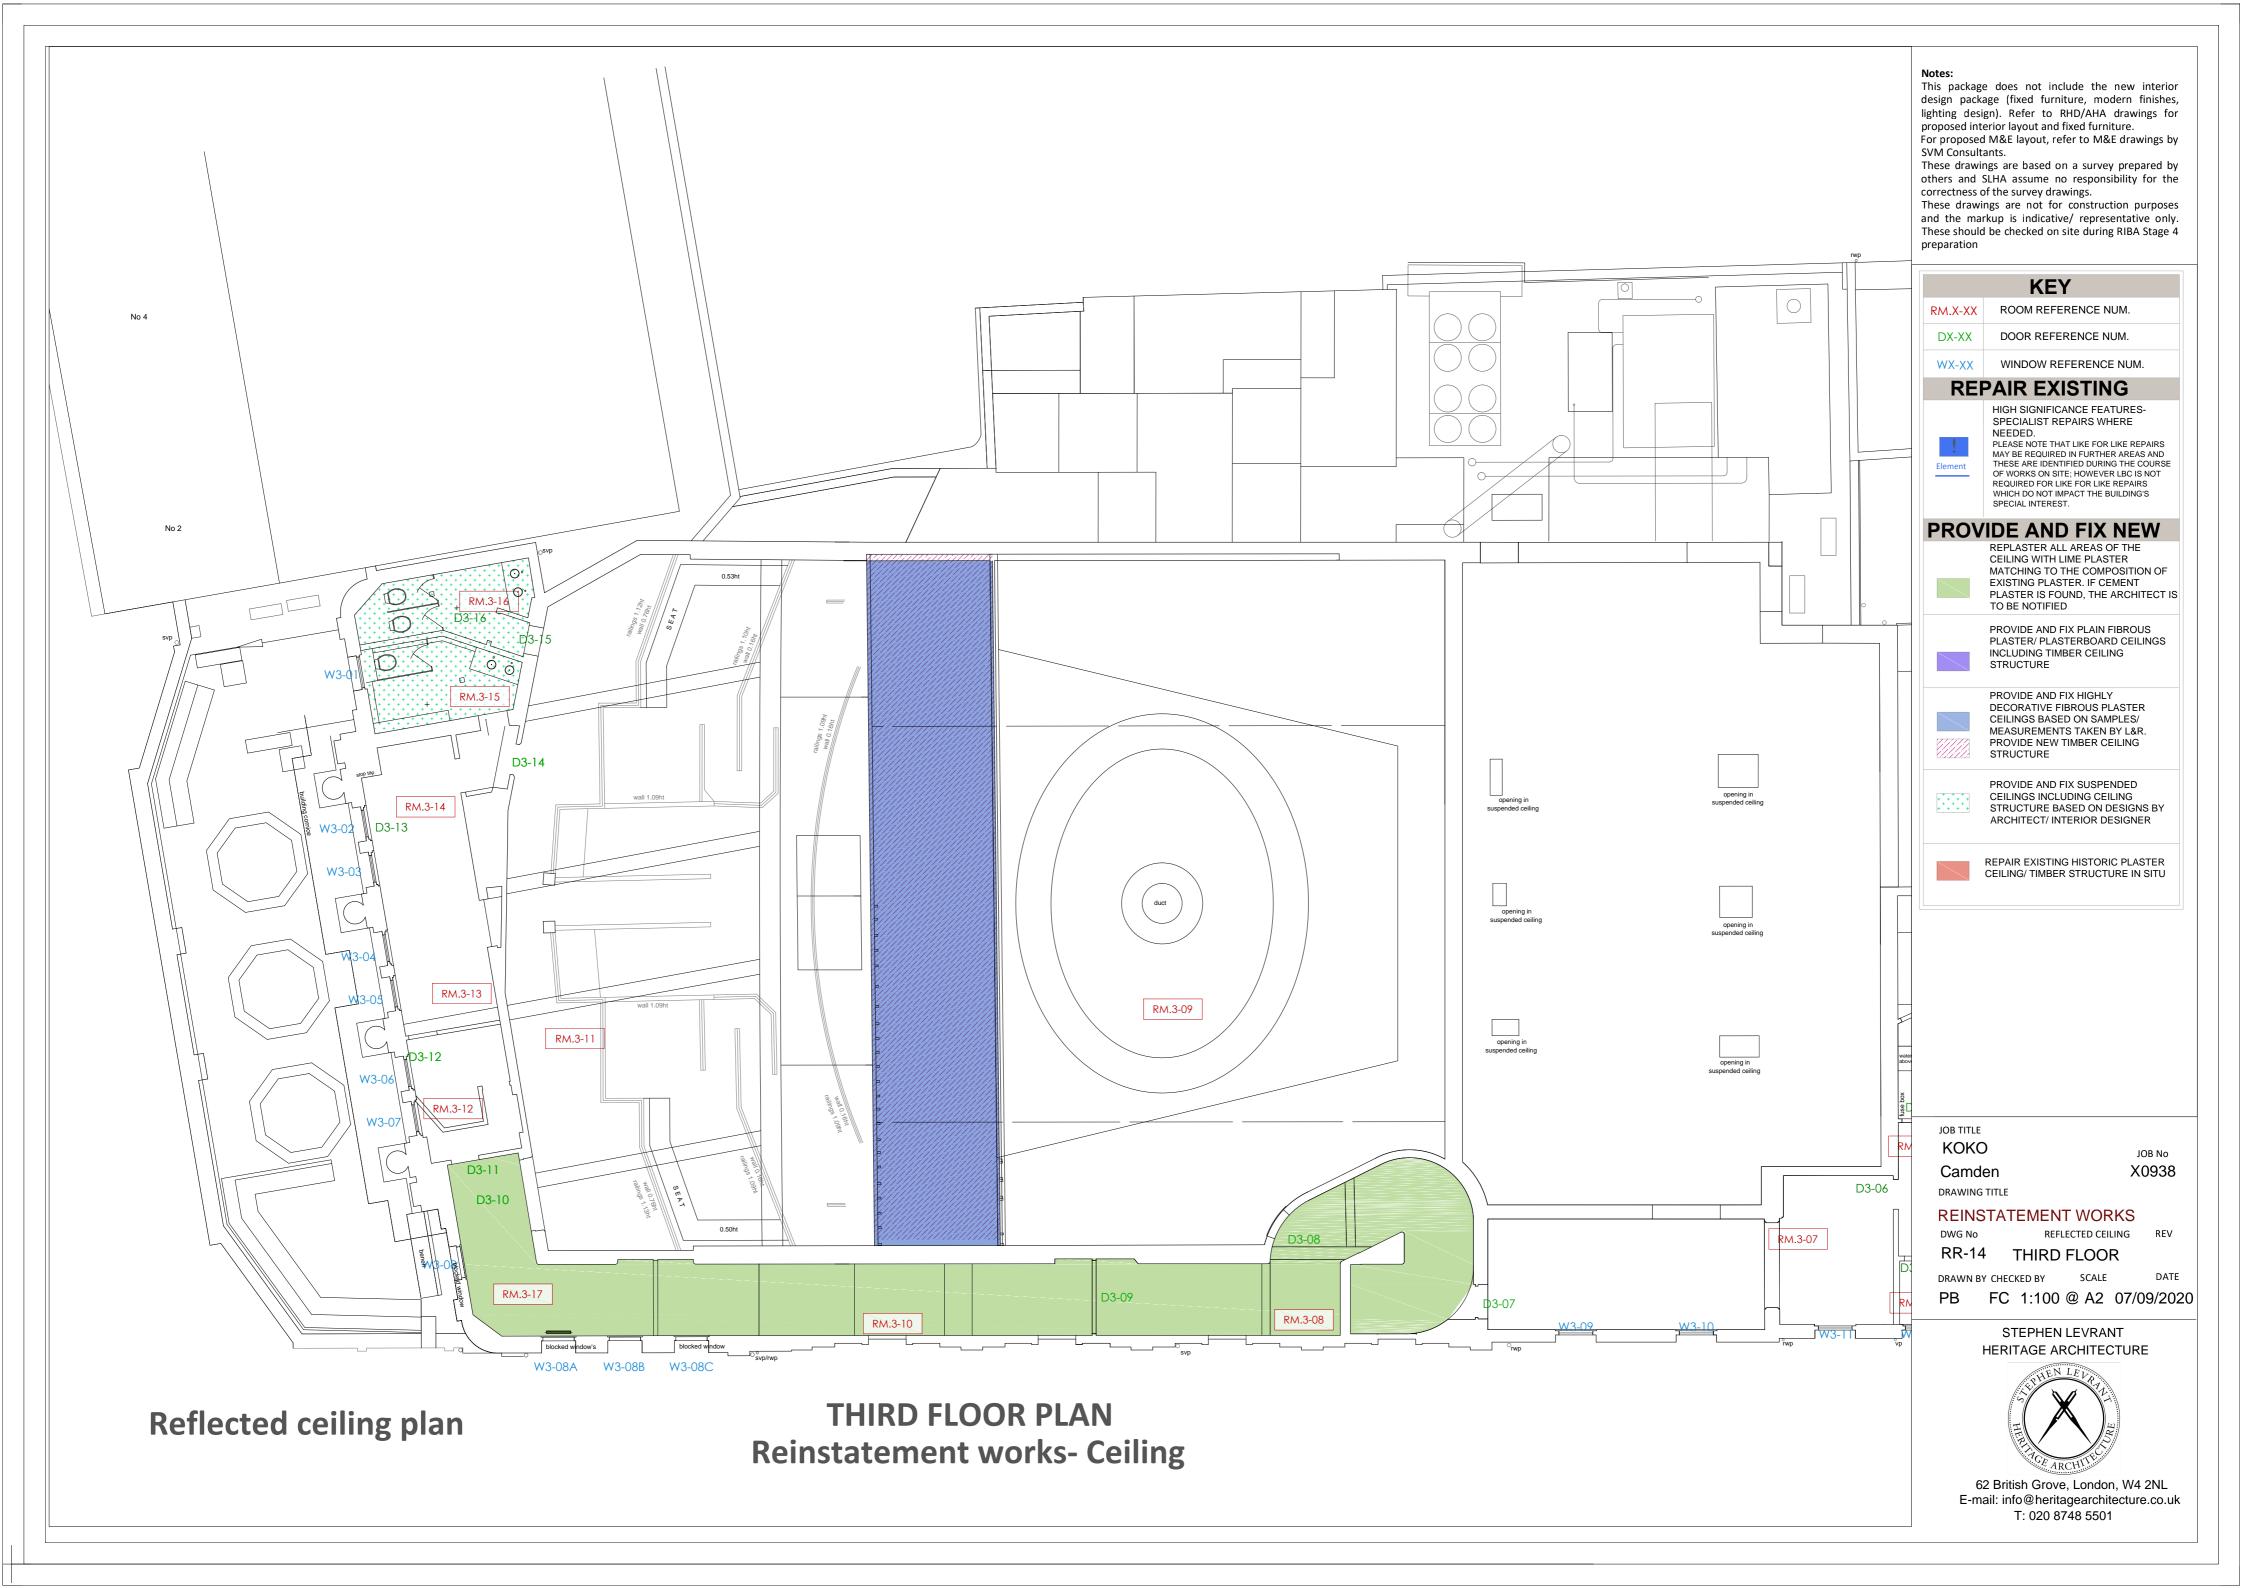

These drawings are not for construction purposes and the markup is indicative/ representative only. These should be checked on site during RIBA Stage 4

ROOM REFERENCE NUM. DOOR REFERENCE NUM. WX-XX WINDOW REFERENCE NUM. REPAIR EXISTING HIGH SIGNIFICANCE FEATURES-SPECIALIST REPAIRS WHERE PLEASE NOTE THAT LIKE FOR LIKE REPAIRS MAY BE REQUIRED IN FURTHER AREAS AND THESE ARE IDENTIFIED DURING THE COURSE OF WORKS ON SITE; HOWEVER LBC IS NOT REQUIRED FOR LIKE FOR LIKE REPAIRS WHICH DO NOT IMPACT THE BUILDING'S PROVIDE AND FIX NEW REPLASTER ALL AREAS OF THE CEILING WITH LIME PLASTER MATCHING TO THE COMPOSITION OF EXISTING PLASTER. IF CEMENT PLASTER IS FOUND, THE ARCHITECT IS PROVIDE AND FIX PLAIN FIBROUS PLASTER/ PLASTERBOARD CEILINGS INCLUDING TIMBER CEILING

> PROVIDE AND FIX SUSPENDED CEILINGS INCLUDING CEILING STRUCTURE BASED ON DESIGNS BY

PB FC 1:100 @ A2 07/09/2020

62 British Grove, London, W4 2NL E-mail: info@heritagearchitecture.co.uk

This package does not include the new interior design package (fixed furniture, modern finishes, lighting design). Refer to RHD/AHA drawings for proposed interior layout and fixed furniture. For proposed M&E layout, refer to M&E drawings by