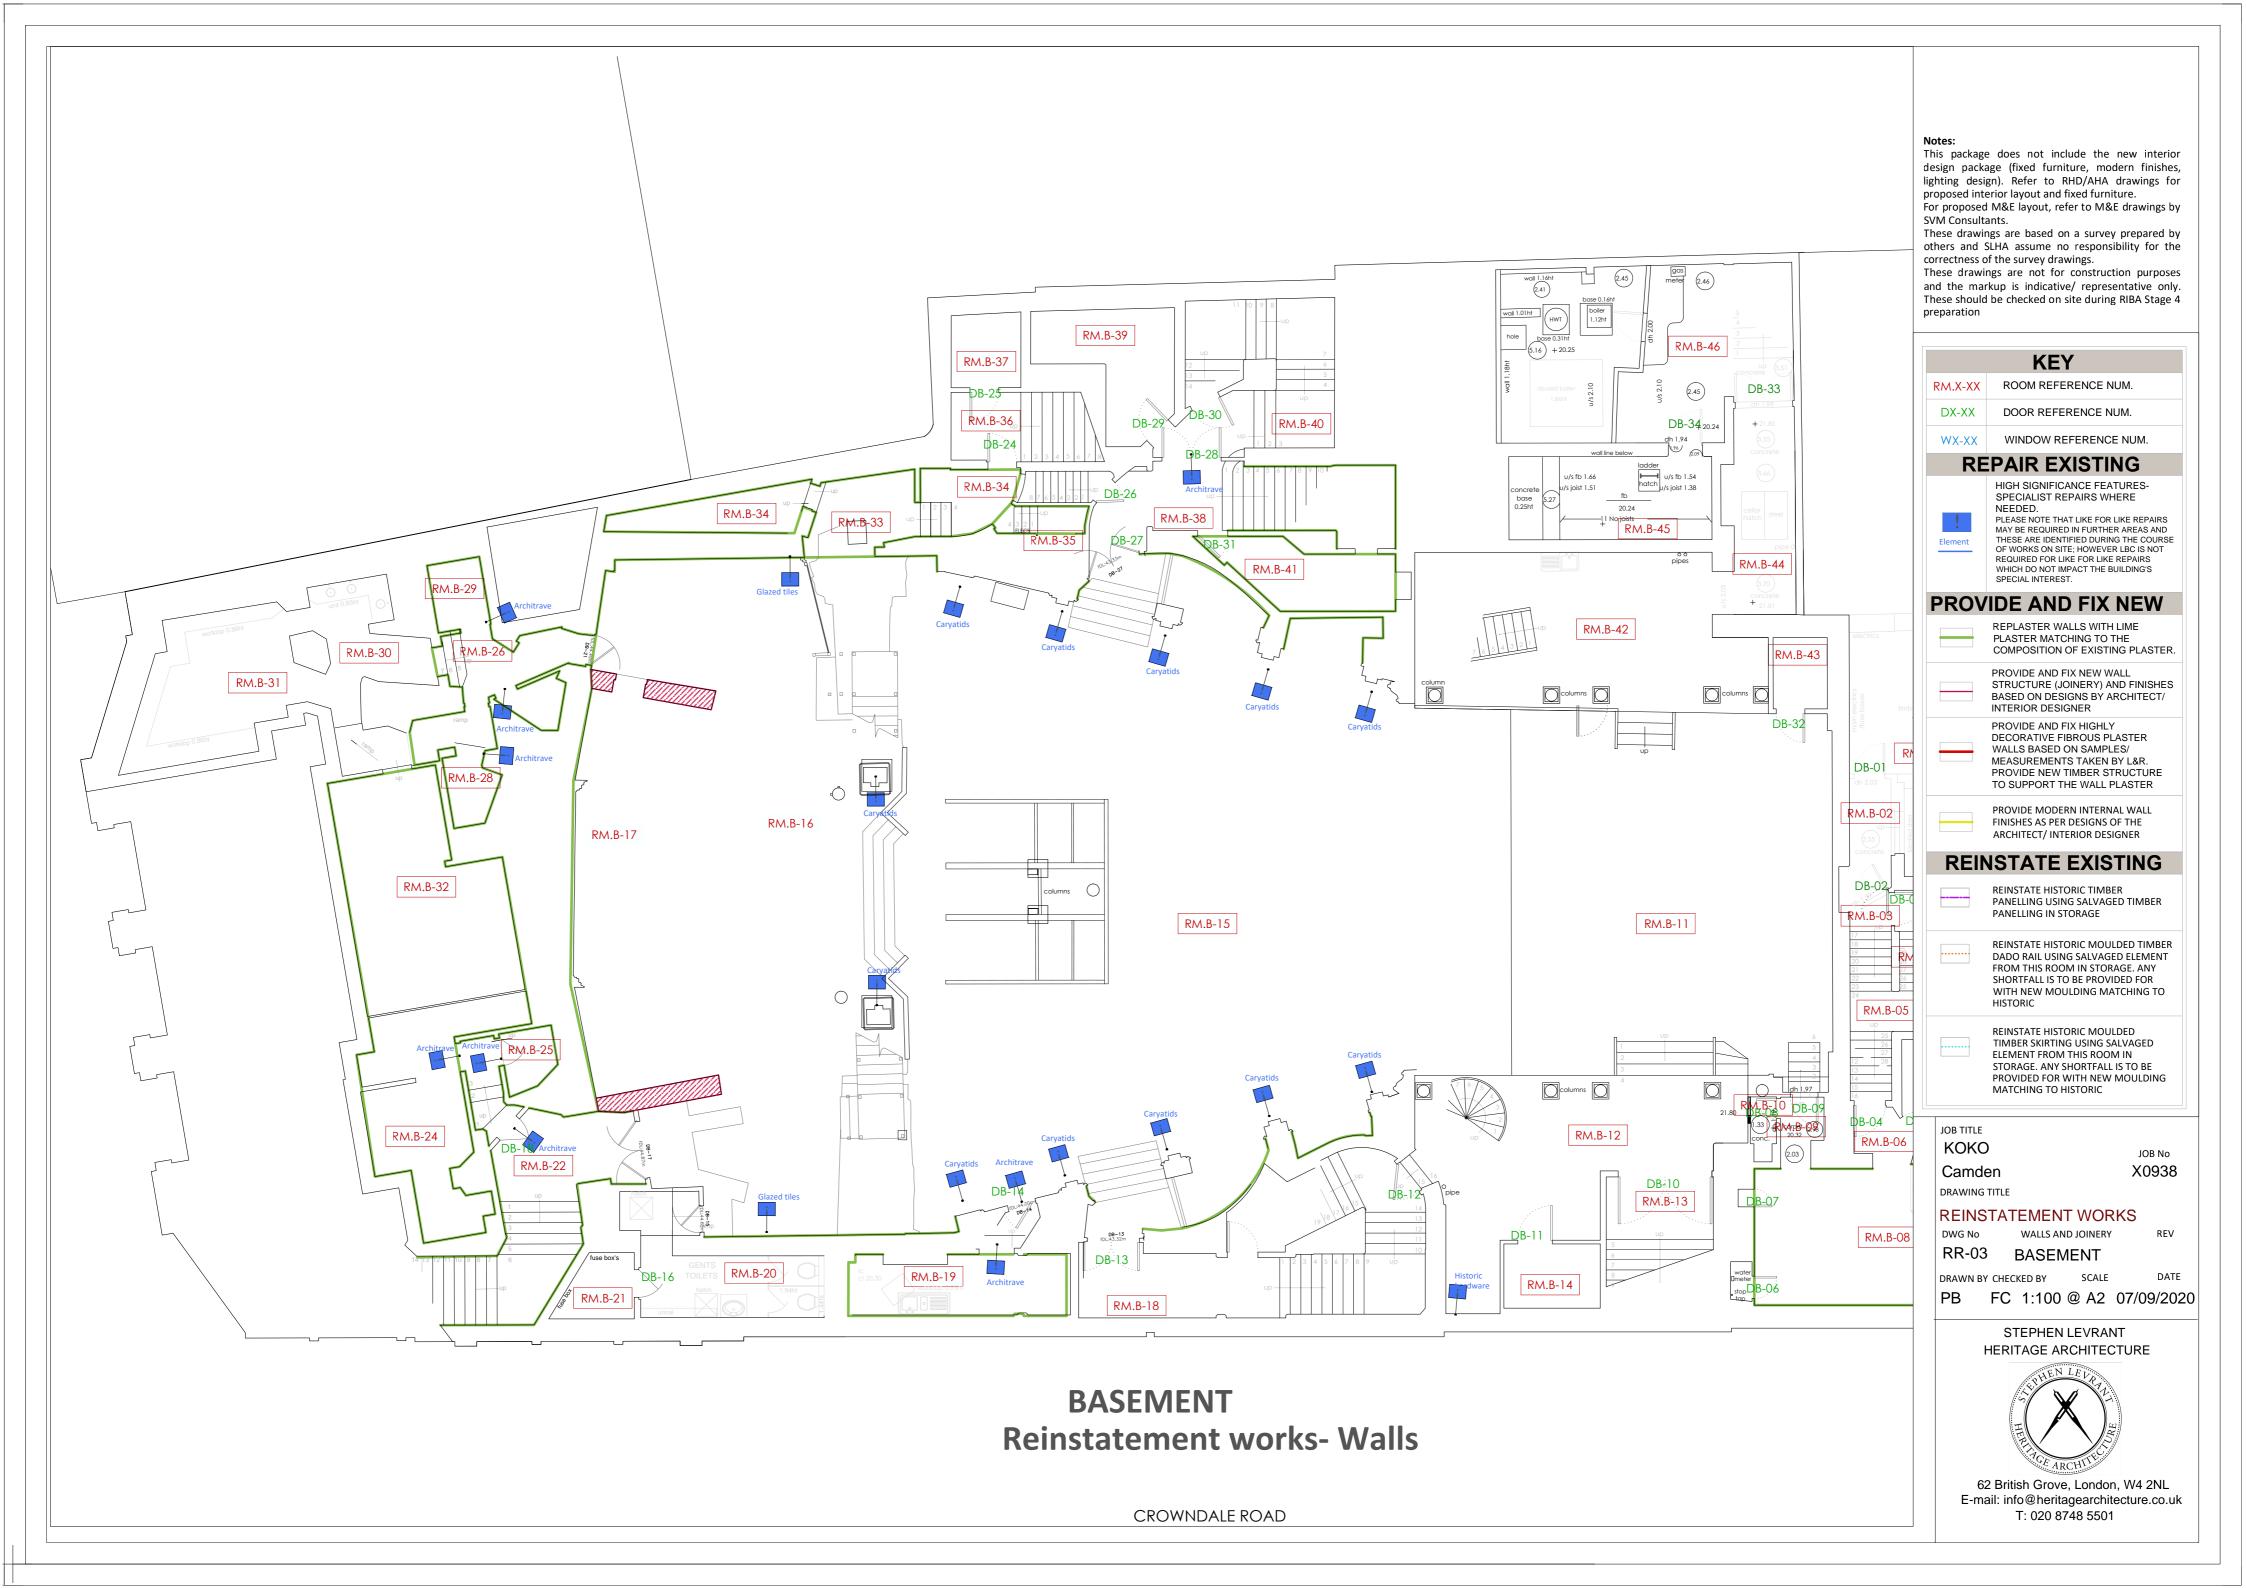

This package does not include the new interior design package (fixed furniture, modern finishes, lighting design). Refer to RHD/AHA drawings for proposed interior layout and fixed furniture.

For proposed M&E layout, refer to M&E drawings by SVM Consultants.

These drawings are based on a survey prepared by others and SLHA assume no responsibility for the correctness of the survey drawings.

These drawings are not for construction purposes and the markup is indicative/ representative only. These should be checked on site during RIBA Stage 4

| KEY     |                     |
|---------|---------------------|
| RM.X-XX | ROOM REFERENCE NUM. |
| DX-XX   | DOOR REFERENCE NUM. |

## REPAIR EXISTING

HIGH SIGNIFICANCE FEATURES-SPECIALIST REPAIRS WHERE NEEDED.

PLEASE NOTE THAT LIKE FOR LIKE REPAIRS MAY BE REQUIRED IN FURTHER AREAS AND THESE ARE IDENTIFIED DURING THE COURSE OF WORKS ON SITE; HOWEVER LBC IS NOT REQUIRED FOR LIKE FOR LIKE REPAIRS
WHICH DO NOT IMPACT THE BUILDING'S SPECIAL INTEREST.

## PROVIDE AND FIX NEW

NEW NOSING TO STAIRCASE TREADS AS PER DESIGNS BY ARCHITECT/ INTERIOR DESIGNER

PROVIDE AND FIX NEW TIMBER FLOORBOARDS BASED ON SIZE, DESIGN AND MATERIALS AS PER HISTORIC TYPE (REFER TO CATALOGUED ELEMENT IN STORAGE)

PROVIDE AND FIX NEW TIMBER JOISTS SUPPORTING TIMBER FLOORBOARDS. DIMENSIONS AND TYPE OF TIMBER TO MATCH EXISTING

## DESIGNER REINSTATE EXISTING

REINSTATE EXISTING HISTORIC STONE TILES(INCLUDING BORDER) WITH CHEQUERBOARD PATTERN IN THIS LOCATION. ANY SHORTFALL IS TO BE PROVIDED FOR WITH MATCHING STONE TILES

REINSTATE EXISTING HISTORIC PARQUET FLOOR IN THIS LOCATION. ANY SHORTFALL IS TO BE PROVIDED FOR WITH MATCHING PARQUET

Camden

JOB No X0938

### REINSTATEMENT WORKS REV

RR-01 BASEMENT

DRAWN BY CHECKED BY SCALE

PB FC 1:100 @ A2 07/09/2020

STEPHEN LEVRANT HERITAGE ARCHITECTURE

62 British Grove, London, W4 2NL E-mail: info@heritagearchitecture.co.uk T: 020 8748 5501