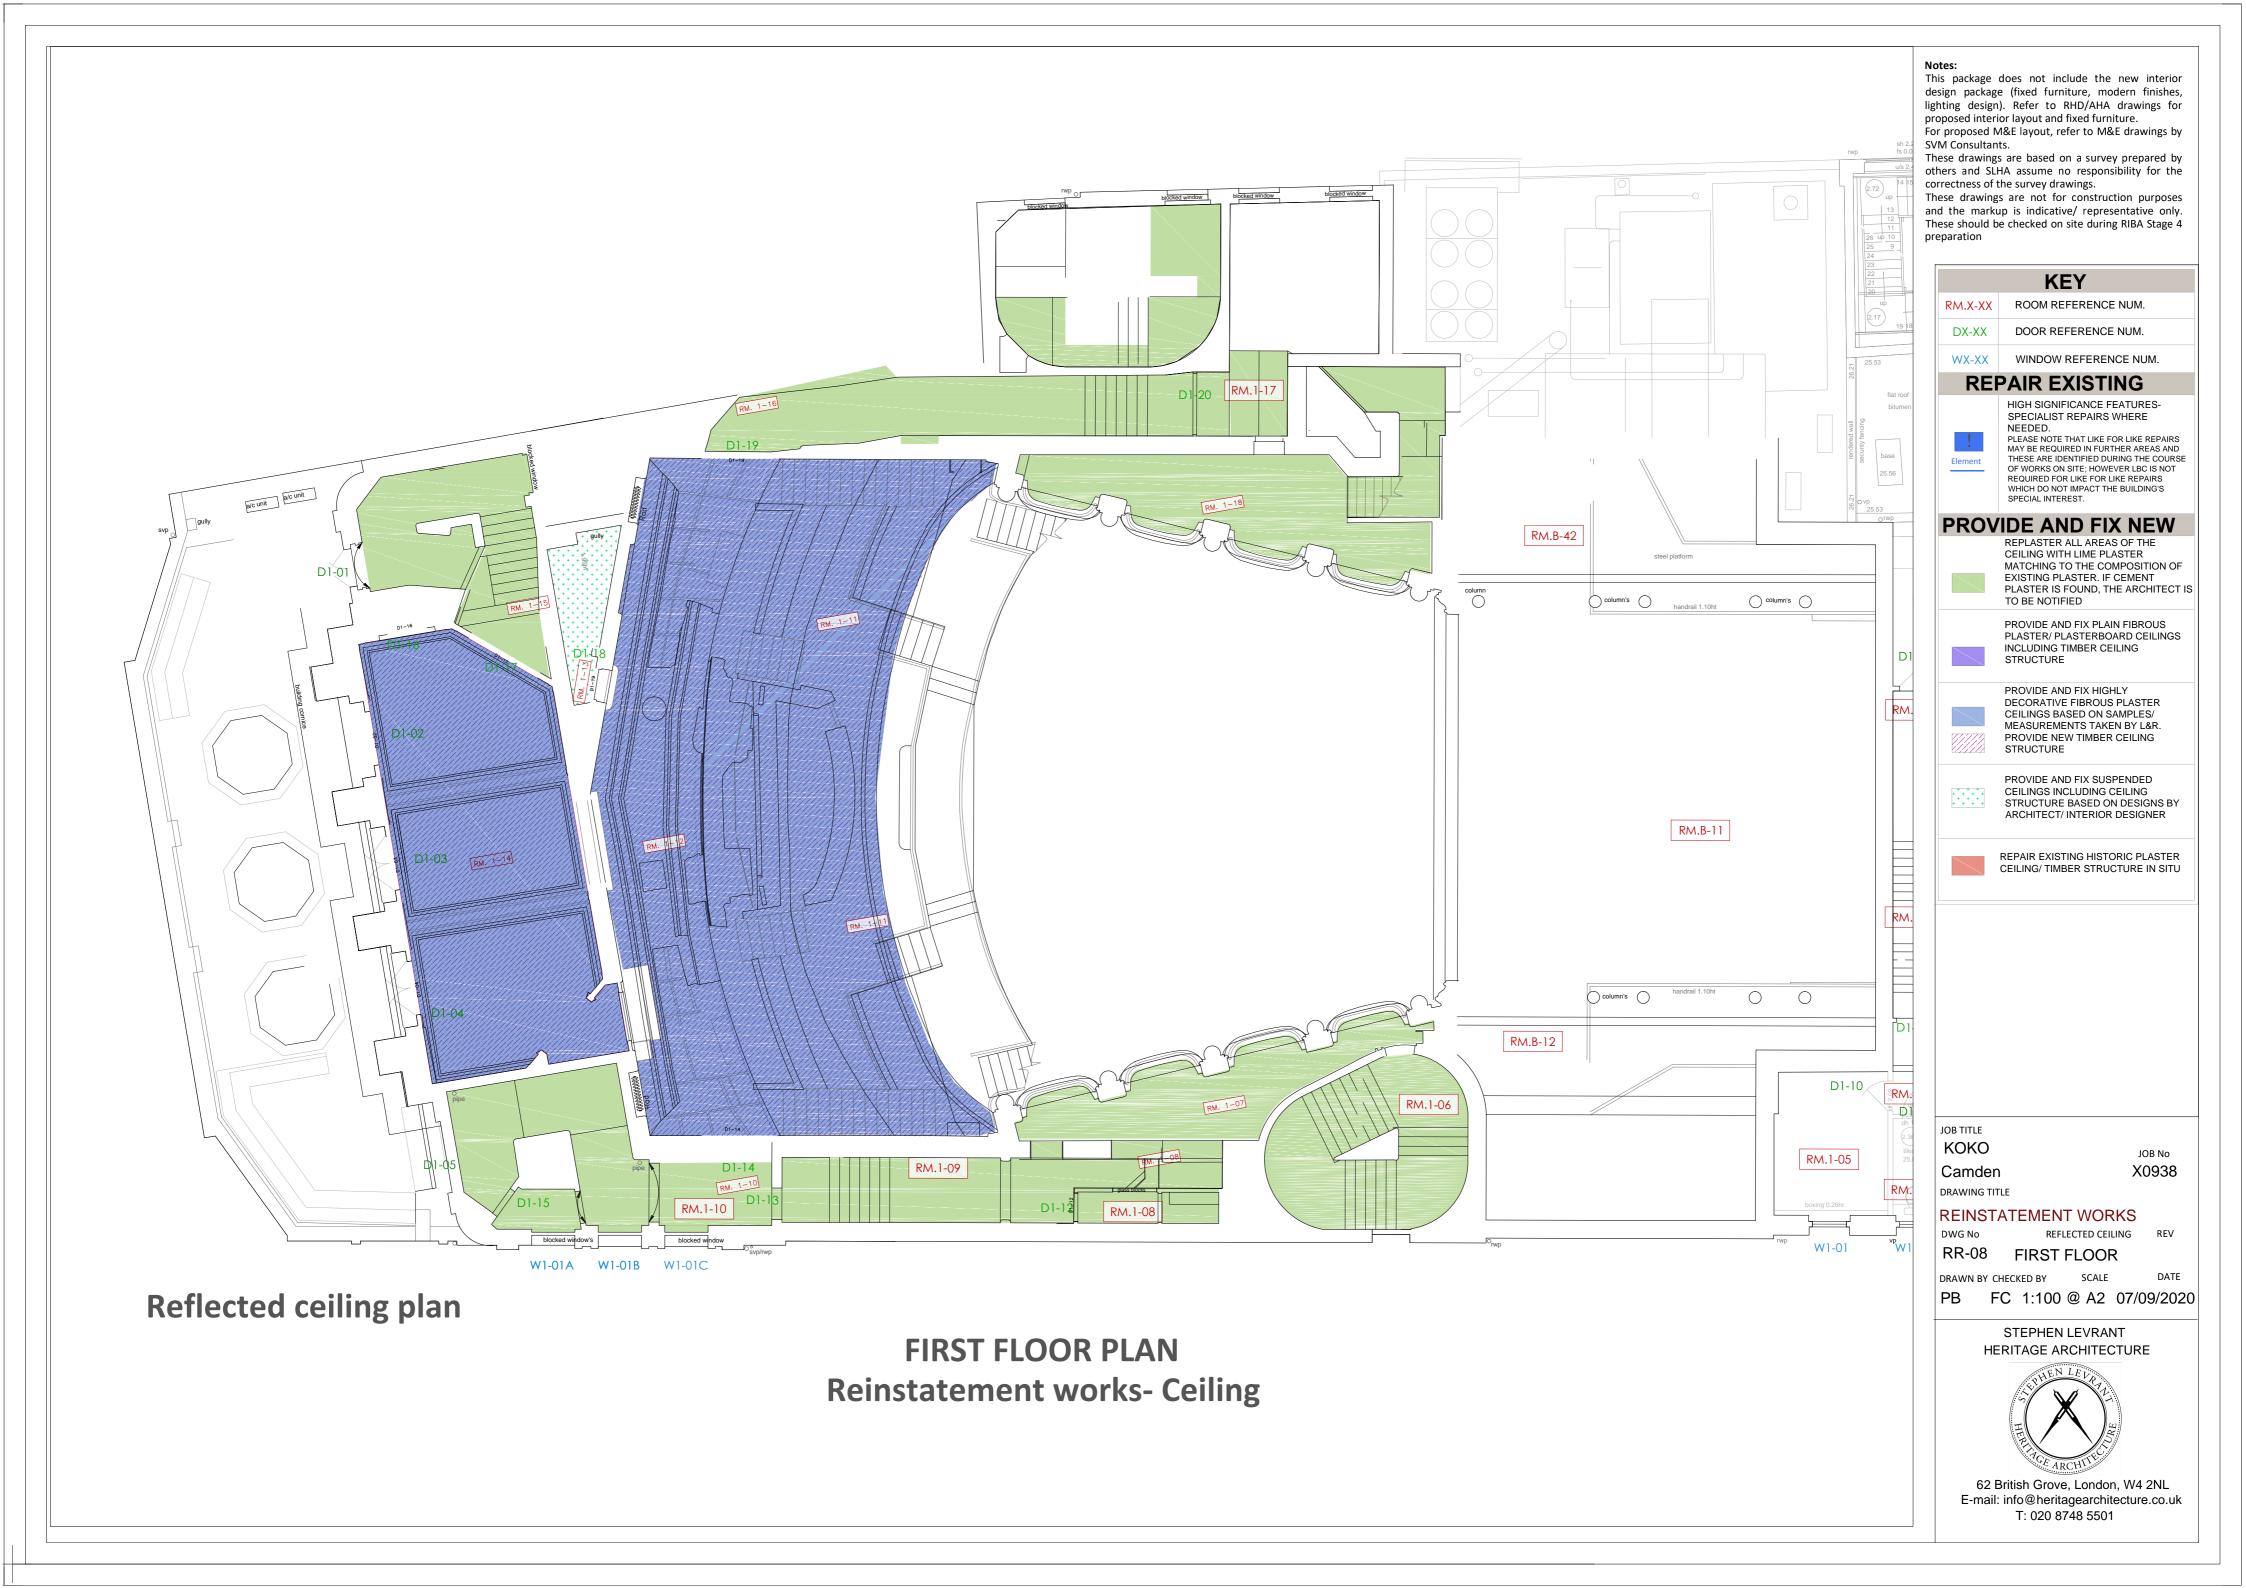

These drawings are not for construction purposes and the markup is indicative/ representative only. These should be checked on site during RIBA Stage 4

ROOM REFERENCE NUM. DOOR REFERENCE NUM. WX-XX WINDOW REFERENCE NUM. REPAIR EXISTING HIGH SIGNIFICANCE FEATURES-SPECIALIST REPAIRS WHERE PLEASE NOTE THAT LIKE FOR LIKE REPAIRS MAY BE REQUIRED IN FURTHER AREAS AND THESE ARE IDENTIFIED DURING THE COURSE OF WORKS ON SITE; HOWEVER LBC IS NOT REQUIRED FOR LIKE FOR LIKE REPAIRS WHICH DO NOT IMPACT THE BUILDING'S PROVIDE AND FIX NEW REPLASTER ALL AREAS OF THE CEILING WITH LIME PLASTER MATCHING TO THE COMPOSITION OF EXISTING PLASTER. IF CEMENT PLASTER IS FOUND, THE ARCHITECT IS PROVIDE AND FIX PLAIN FIBROUS PLASTER/ PLASTERBOARD CEILINGS INCLUDING TIMBER CEILING

> PROVIDE AND FIX SUSPENDED CEILINGS INCLUDING CEILING STRUCTURE BASED ON DESIGNS BY

PB FC 1:100 @ A2 07/09/2020

62 British Grove, London, W4 2NL E-mail: info@heritagearchitecture.co.uk

This package does not include the new interior design package (fixed furniture, modern finishes, lighting design). Refer to RHD/AHA drawings for proposed interior layout and fixed furniture. For proposed M&E layout, refer to M&E drawings by