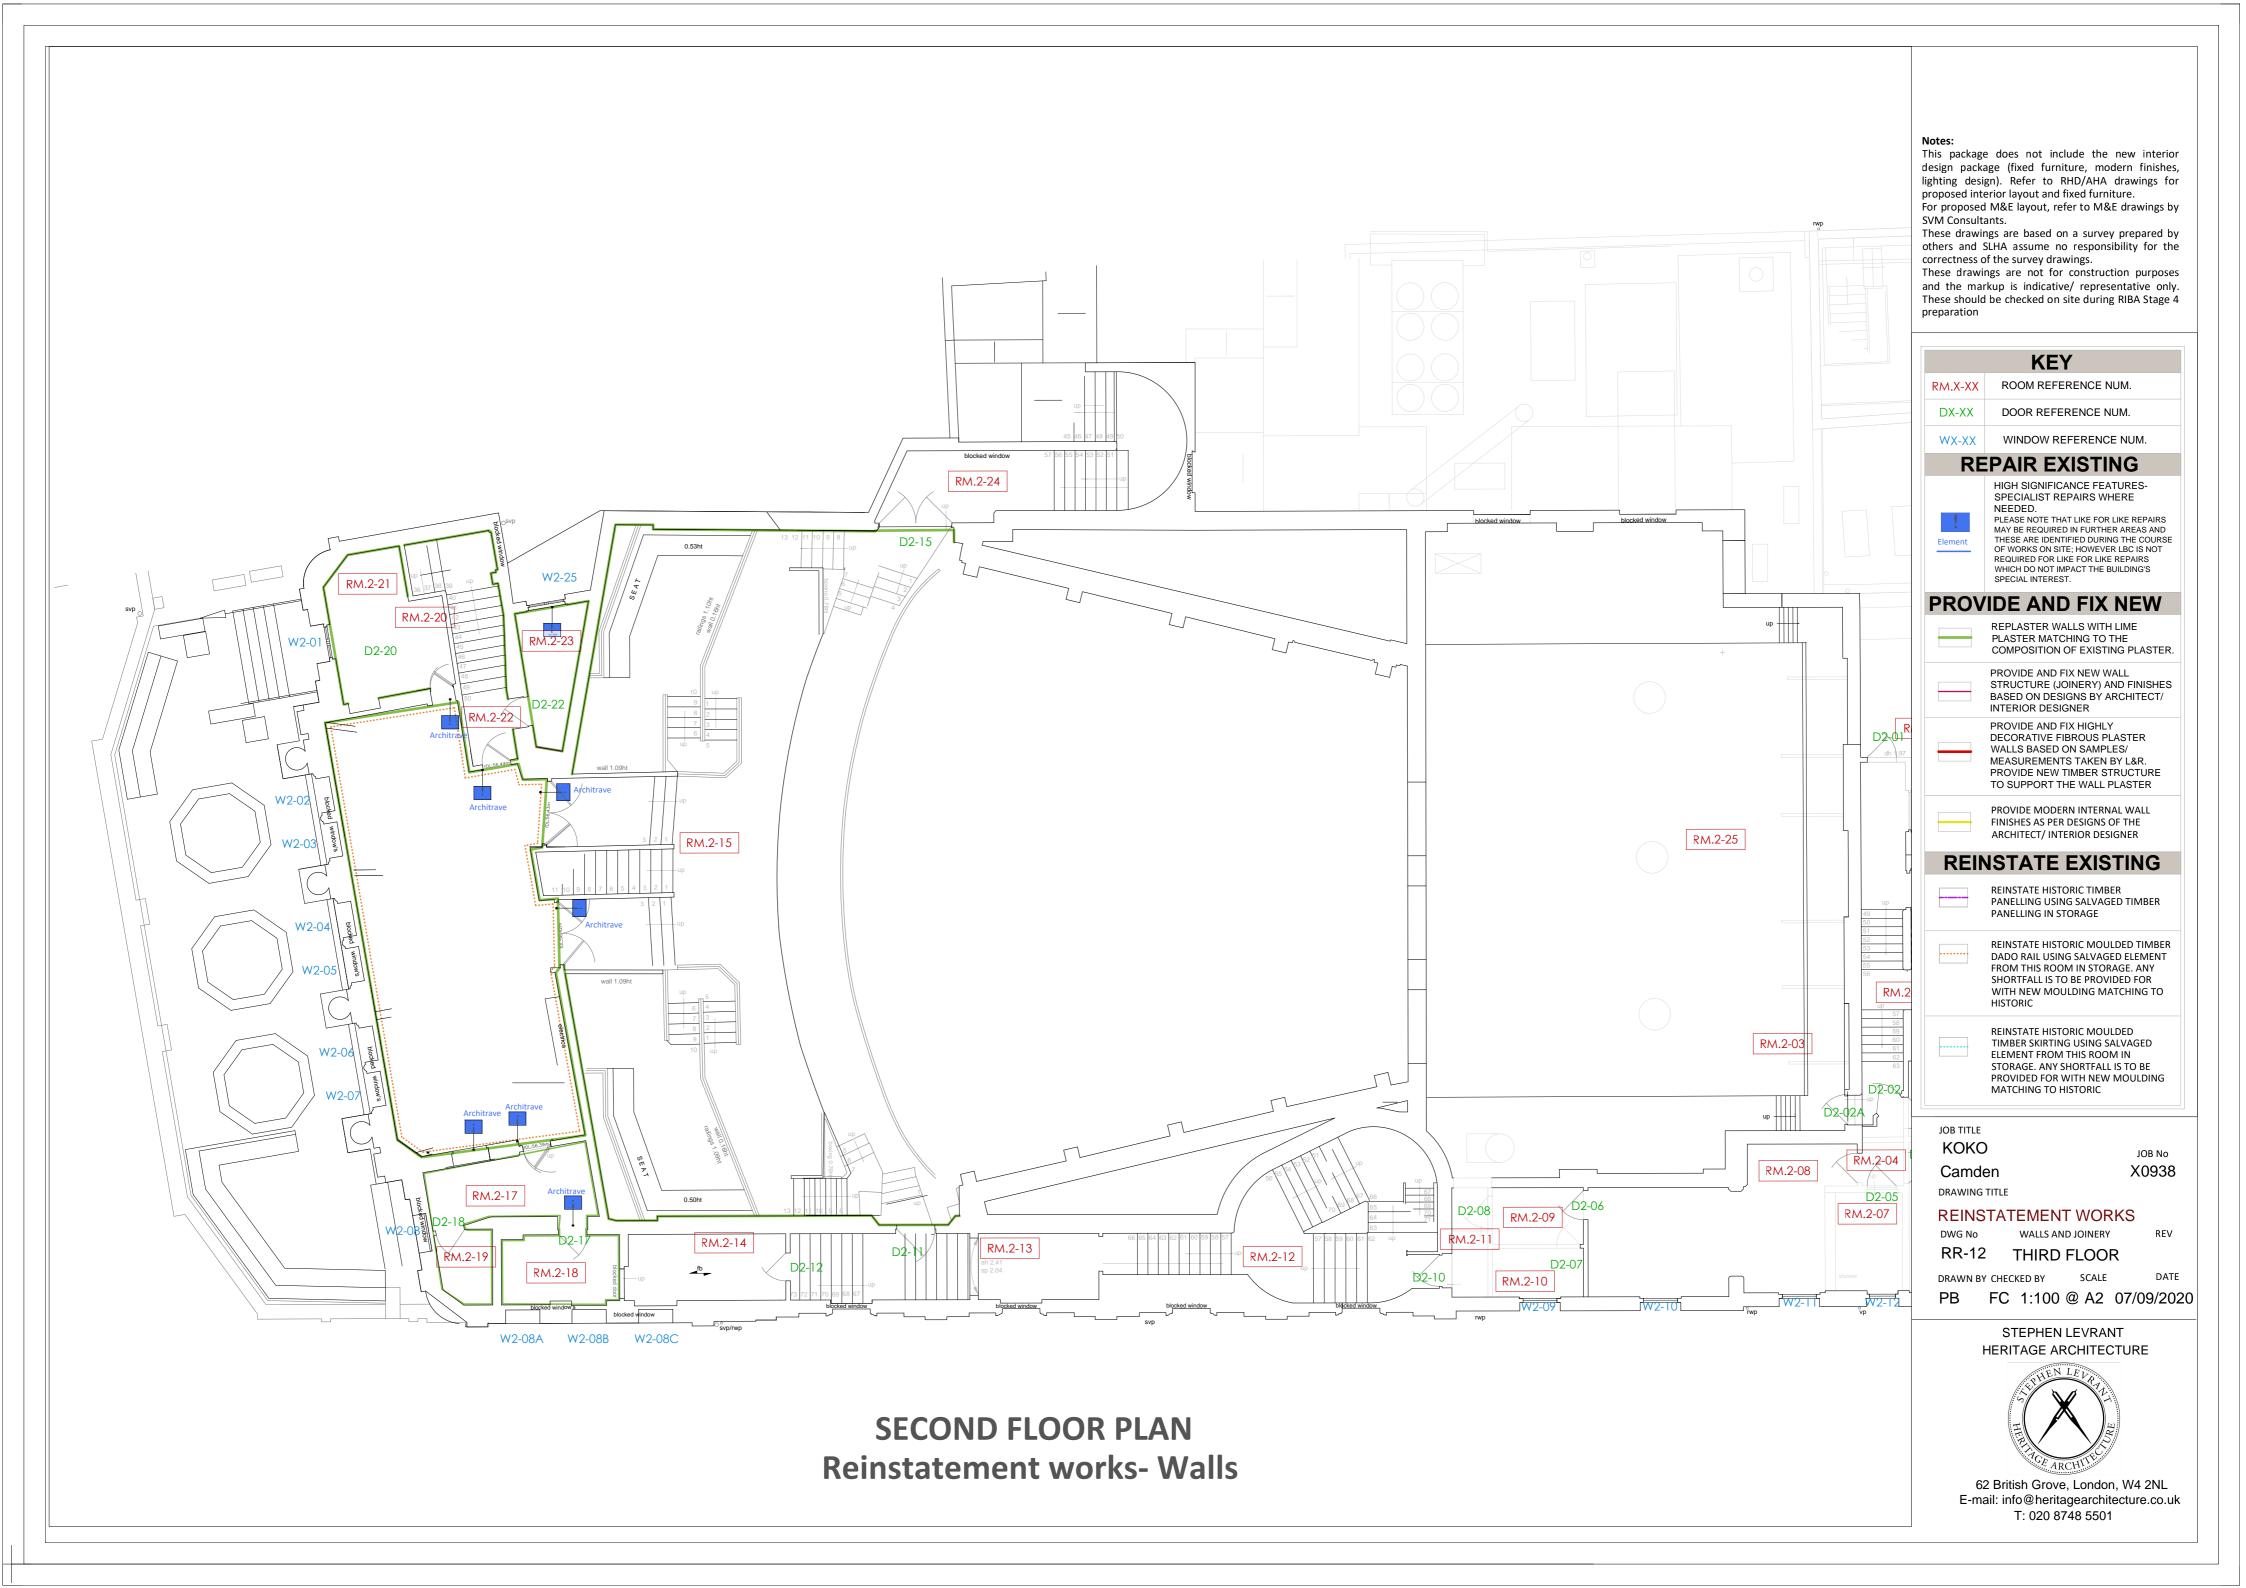

| KEY     |                     |
|---------|---------------------|
| RM.X-XX | ROOM REFERENCE NUM. |
| DX-XX   | DOOR REFERENCE NUM. |

## REPAIR EXISTING

HIGH SIGNIFICANCE FEATURES-SPECIALIST REPAIRS WHERE NEEDED.

PLEASE NOTE THAT LIKE FOR LIKE REPAIRS MAY BE REQUIRED IN FURTHER AREAS AND THESE ARE IDENTIFIED DURING THE COURSE OF WORKS ON SITE; HOWEVER LBC IS NOT REQUIRED FOR LIKE FOR LIKE REPAIRS
WHICH DO NOT IMPACT THE BUILDING'S SPECIAL INTEREST.

**KEY** 

DX-XX DOOR REFERENCE NUM.

WX-XX WINDOW REFERENCE NUM.

# REPAIR EXISTING

REINSTATE HISTORIC DOORS IN ORIGINAL POSITION; REPAIRS TO ARCHITRAVES AND DOORS AS