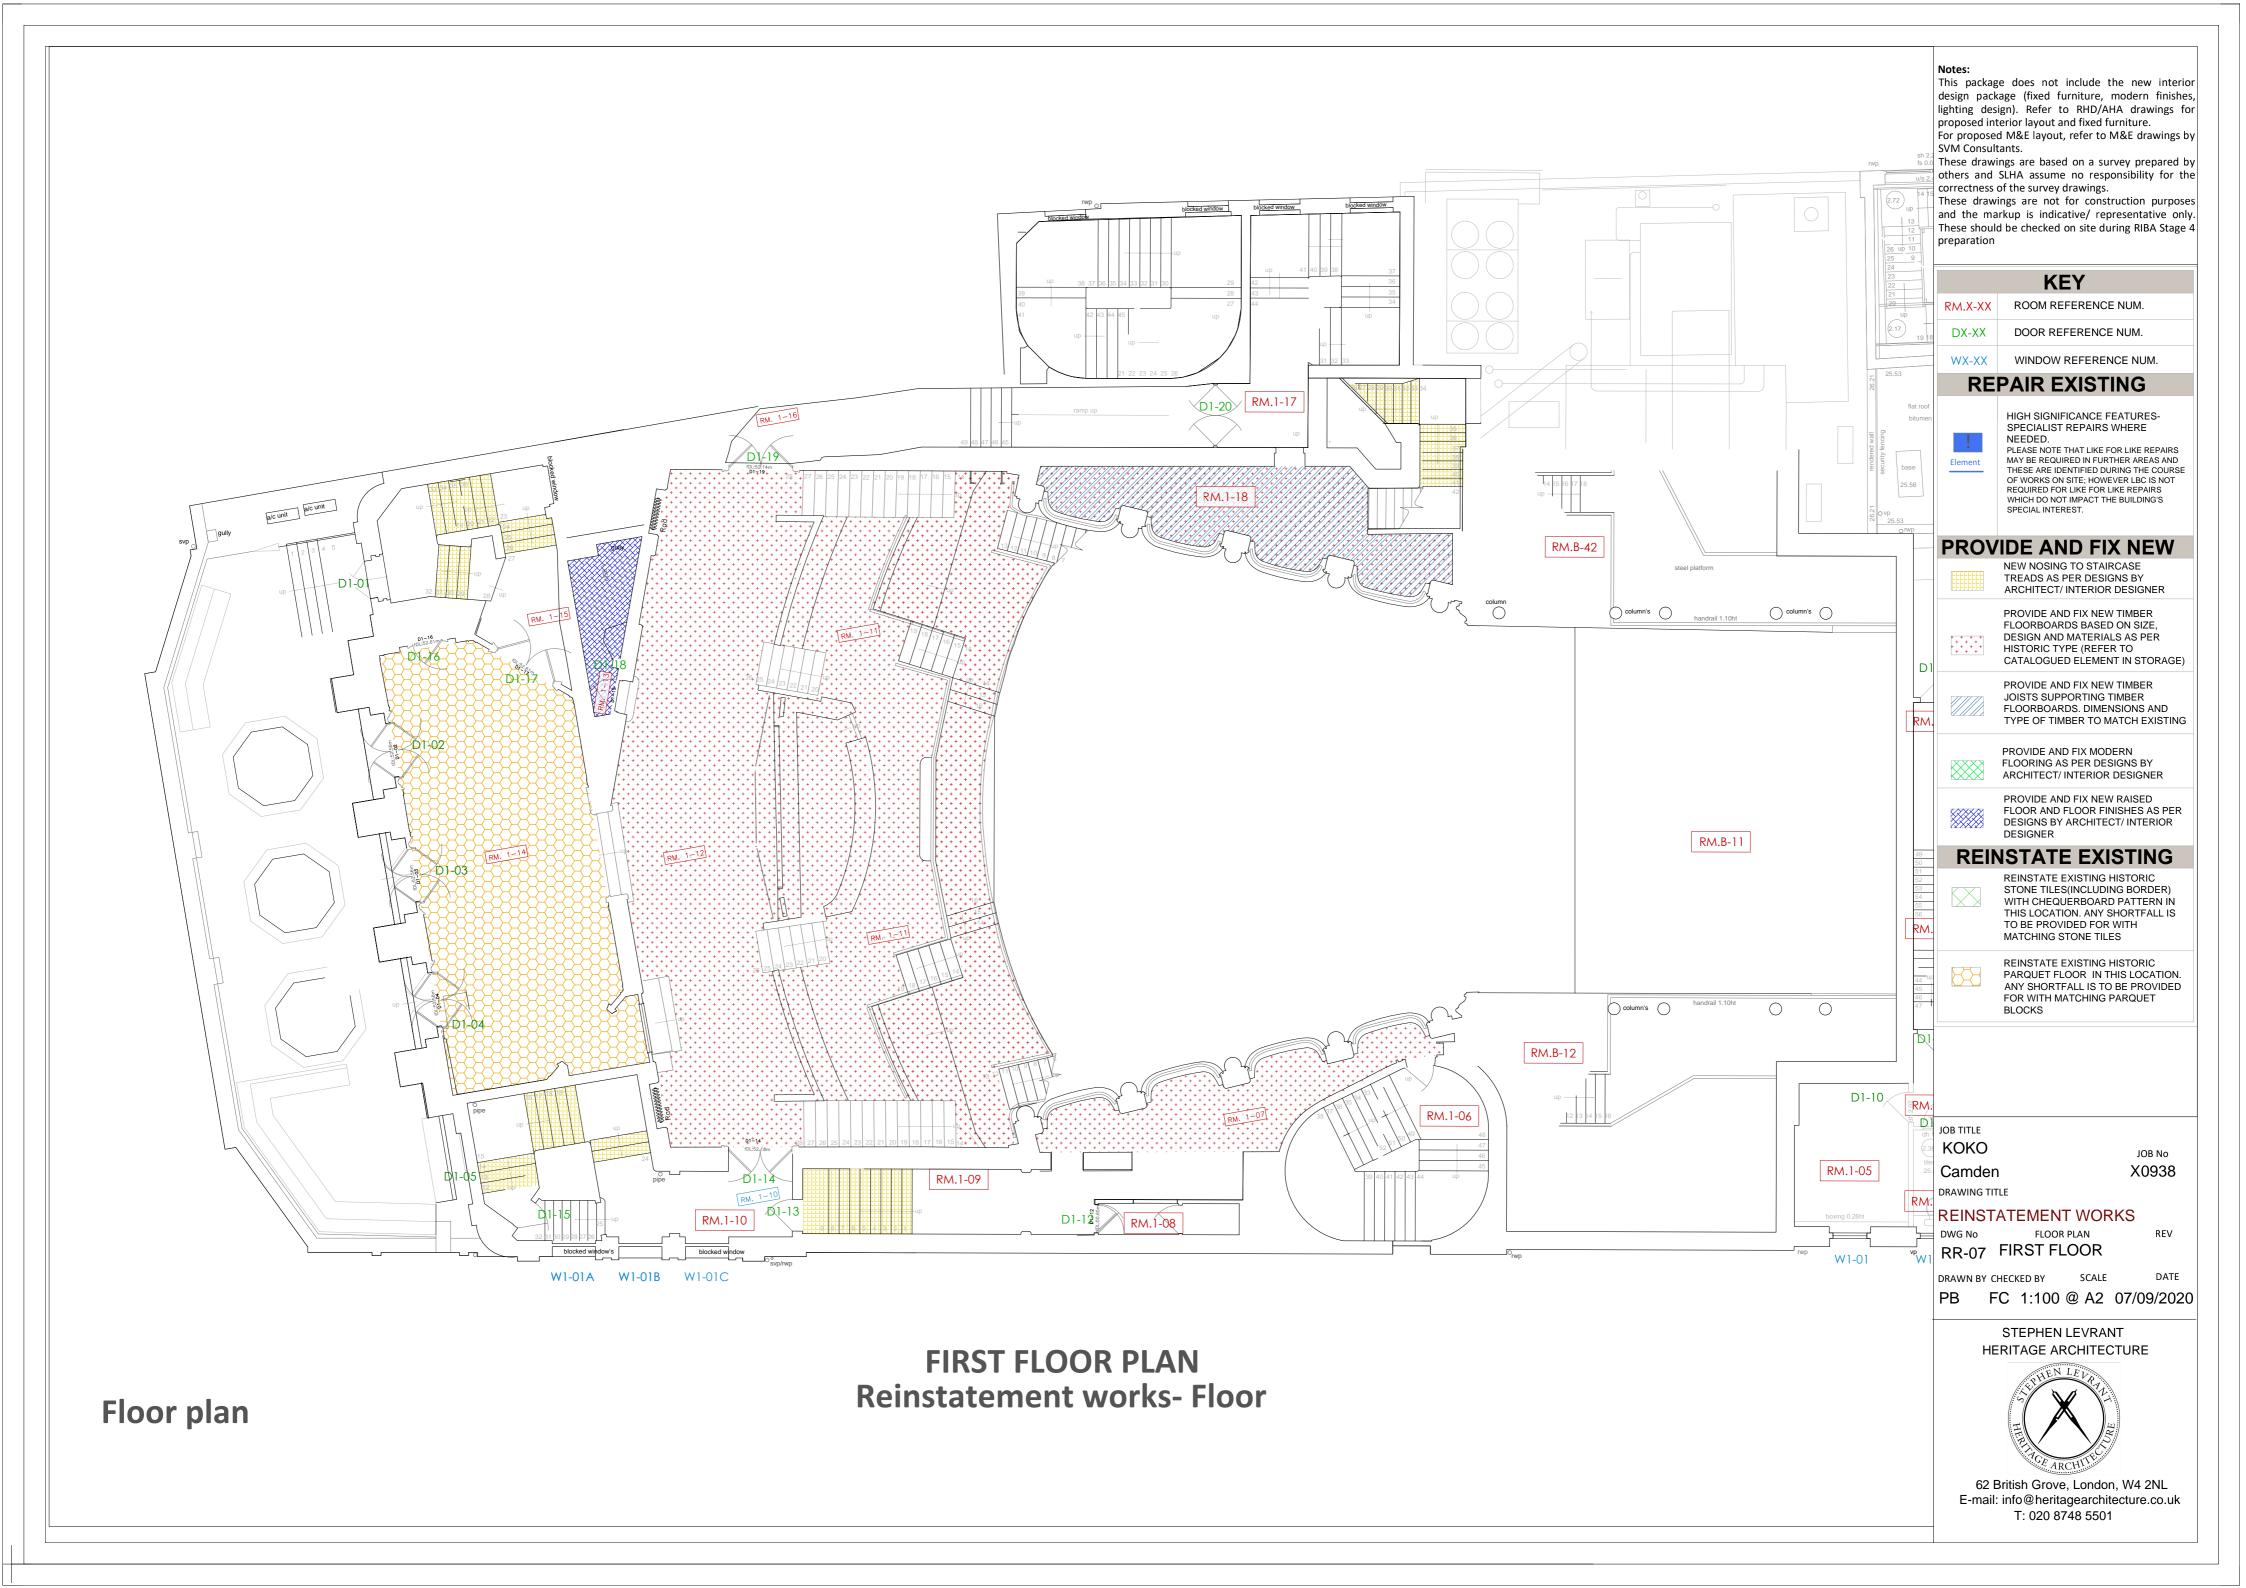

| KEY     |                     |
|---------|---------------------|
| RM.X-XX | ROOM REFERENCE NUM. |
| DX-XX   | DOOR REFERENCE NUM. |

## REPAIR EXISTING

HIGH SIGNIFICANCE FEATURES-SPECIALIST REPAIRS WHERE NEEDED.

PLEASE NOTE THAT LIKE FOR LIKE REPAIRS MAY BE REQUIRED IN FURTHER AREAS AND THESE ARE IDENTIFIED DURING THE COURSE OF WORKS ON SITE; HOWEVER LBC IS NOT REQUIRED FOR LIKE FOR LIKE REPAIRS
WHICH DO NOT IMPACT THE BUILDING'S SPECIAL INTEREST.

## PROVIDE AND FIX NEW

NEW NOSING TO STAIRCASE TREADS AS PER DESIGNS BY ARCHITECT/ INTERIOR DESIGNER

PROVIDE AND FIX NEW TIMBER FLOORBOARDS BASED ON SIZE, DESIGN AND MATERIALS AS PER HISTORIC TYPE (REFER TO CATALOGUED ELEMENT IN STORAGE)

PROVIDE AND FIX NEW TIMBER JOISTS SUPPORTING TIMBER FLOORBOARDS. DIMENSIONS AND TYPE OF TIMBER TO MATCH EXISTING

## DESIGNER REINSTATE EXISTING

REINSTATE EXISTING HISTORIC STONE TILES(INCLUDING BORDER) WITH CHEQUERBOARD PATTERN IN THIS LOCATION. ANY SHORTFALL IS TO BE PROVIDED FOR WITH MATCHING STONE TILES

REINSTATE EXISTING HISTORIC PARQUET FLOOR IN THIS LOCATION. ANY SHORTFALL IS TO BE PROVIDED FOR WITH MATCHING PARQUET