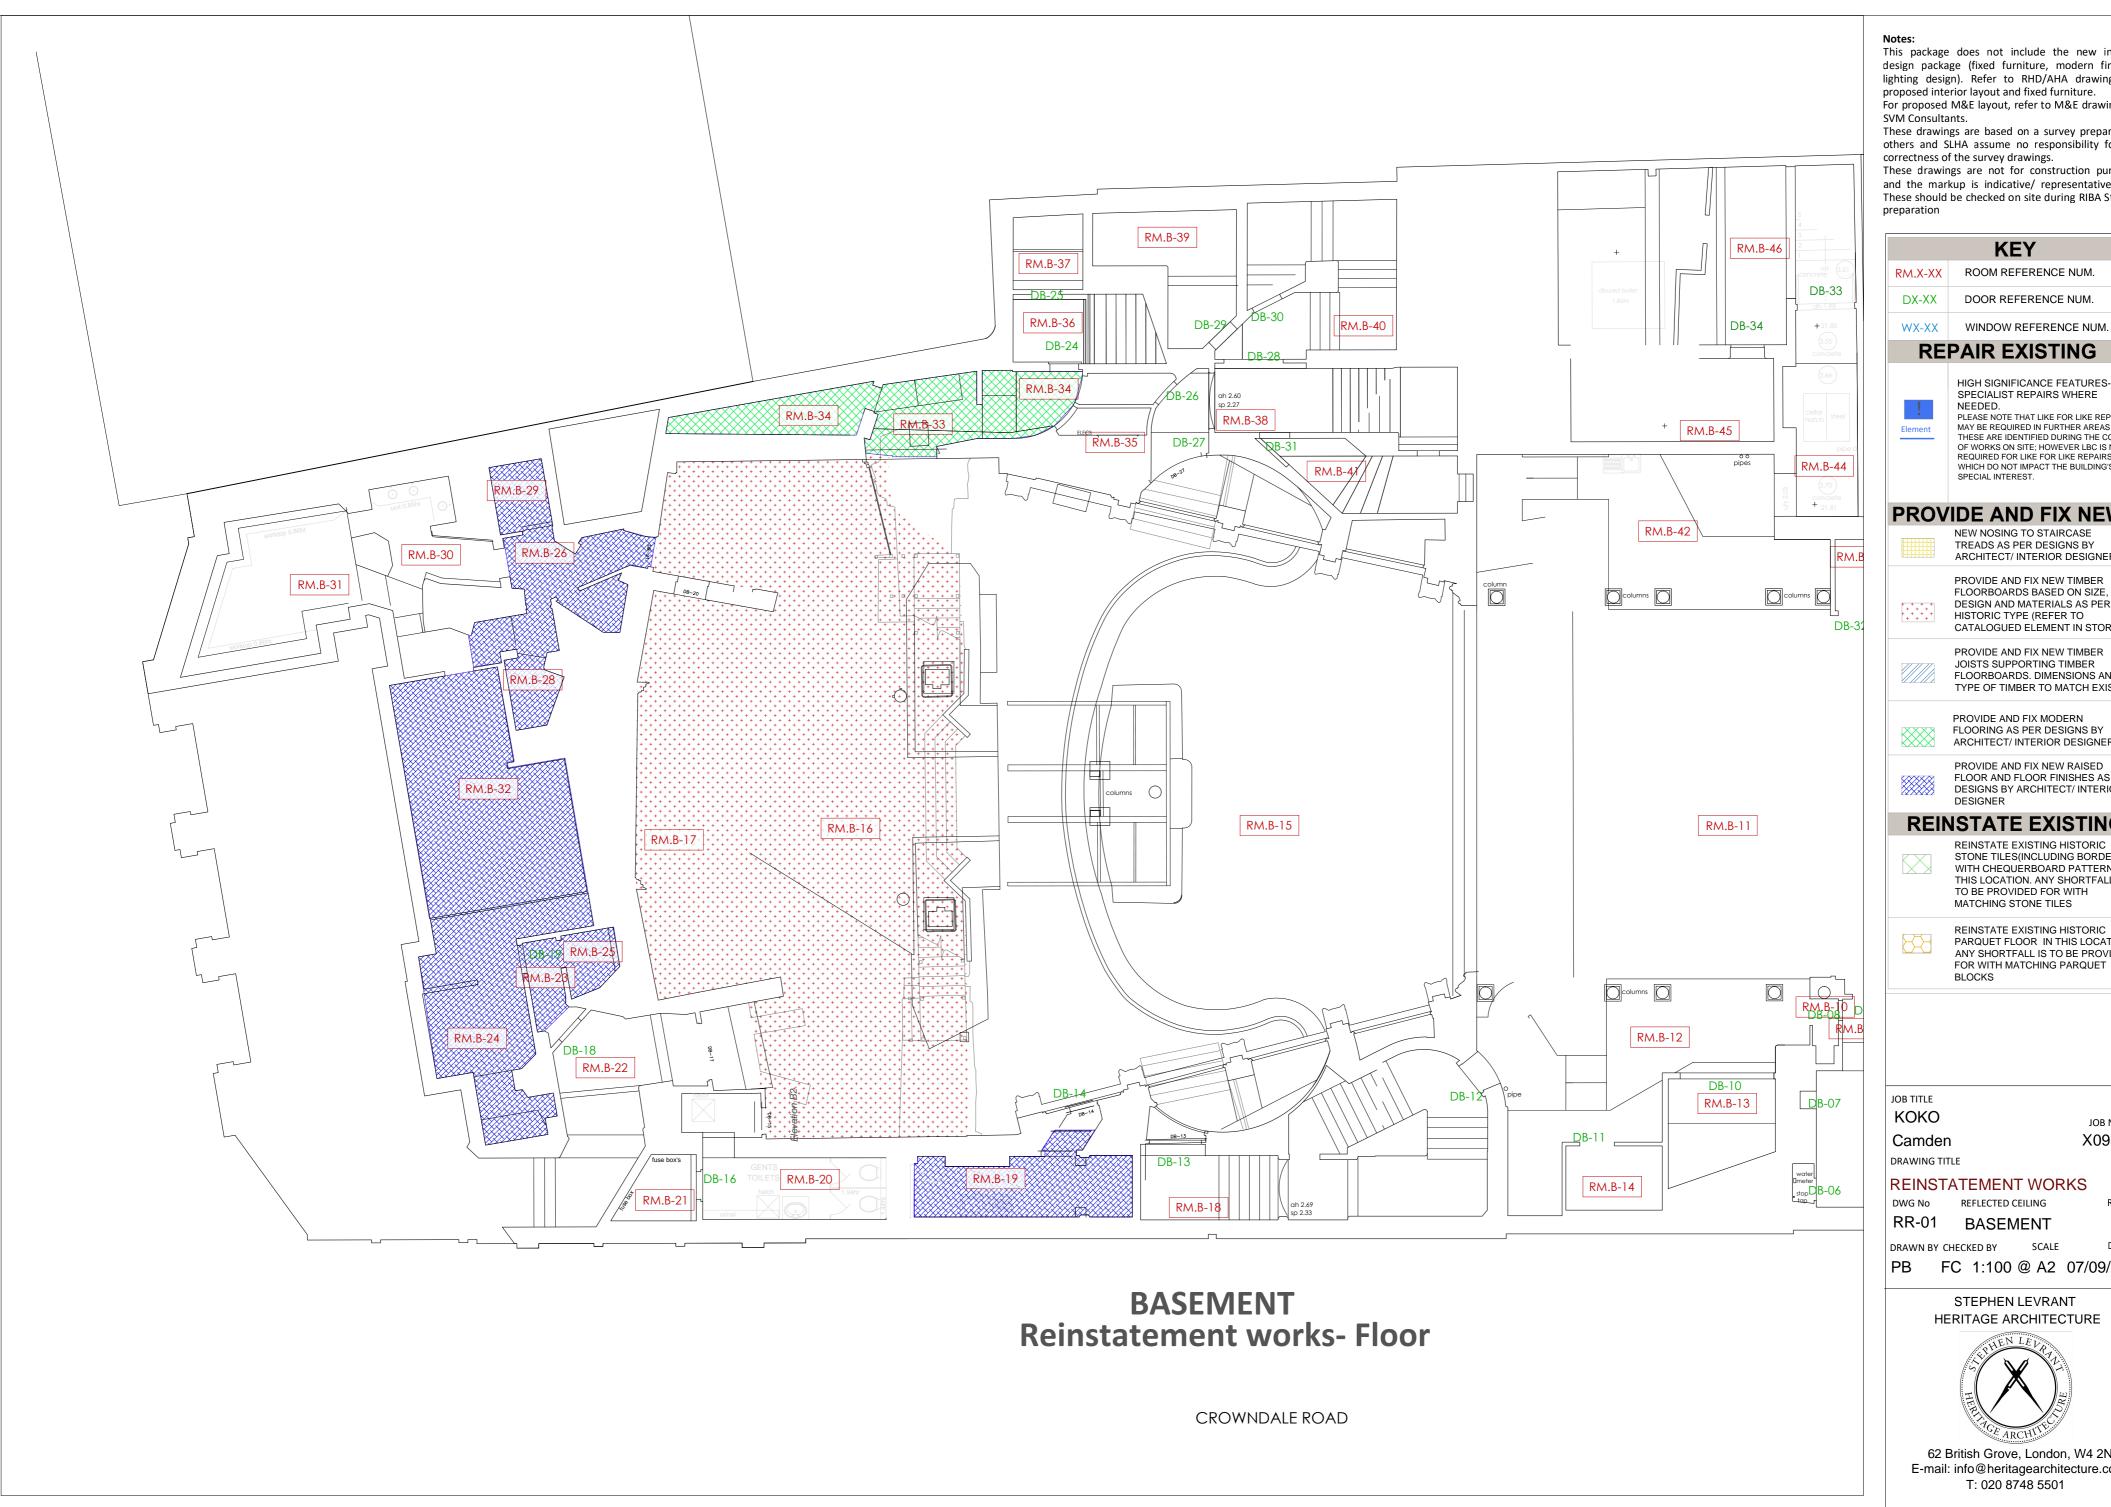

| KEY     |                     |
|---------|---------------------|
| RM.X-XX | ROOM REFERENCE NUM. |
| DX-XX   | DOOR REFERENCE NUM. |

## REPAIR EXISTING

HIGH SIGNIFICANCE FEATURES-SPECIALIST REPAIRS WHERE NEEDED.

PLEASE NOTE THAT LIKE FOR LIKE REPAIRS MAY BE REQUIRED IN FURTHER AREAS AND THESE ARE IDENTIFIED DURING THE COURSE OF WORKS ON SITE; HOWEVER LBC IS NOT REQUIRED FOR LIKE FOR LIKE REPAIRS
WHICH DO NOT IMPACT THE BUILDING'S SPECIAL INTEREST.

## PROVIDE AND FIX NEW

NEW NOSING TO STAIRCASE TREADS AS PER DESIGNS BY ARCHITECT/ INTERIOR DESIGNER

PROVIDE AND FIX NEW TIMBER FLOORBOARDS BASED ON SIZE, DESIGN AND MATERIALS AS PER HISTORIC TYPE (REFER TO CATALOGUED ELEMENT IN STORAGE)

PROVIDE AND FIX NEW TIMBER JOISTS SUPPORTING TIMBER FLOORBOARDS. DIMENSIONS AND TYPE OF TIMBER TO MATCH EXISTING

## DESIGNER REINSTATE EXISTING

REINSTATE EXISTING HISTORIC STONE TILES(INCLUDING BORDER) WITH CHEQUERBOARD PATTERN IN THIS LOCATION. ANY SHORTFALL IS TO BE PROVIDED FOR WITH MATCHING STONE TILES

REINSTATE EXISTING HISTORIC PARQUET FLOOR IN THIS LOCATION. ANY SHORTFALL IS TO BE PROVIDED FOR WITH MATCHING PARQUET

Camden

JOB No X0938

### REINSTATEMENT WORKS REV

RR-01 BASEMENT

DRAWN BY CHECKED BY SCALE

PB FC 1:100 @ A2 07/09/2020

STEPHEN LEVRANT HERITAGE ARCHITECTURE

62 British Grove, London, W4 2NL E-mail: info@heritagearchitecture.co.uk T: 020 8748 5501