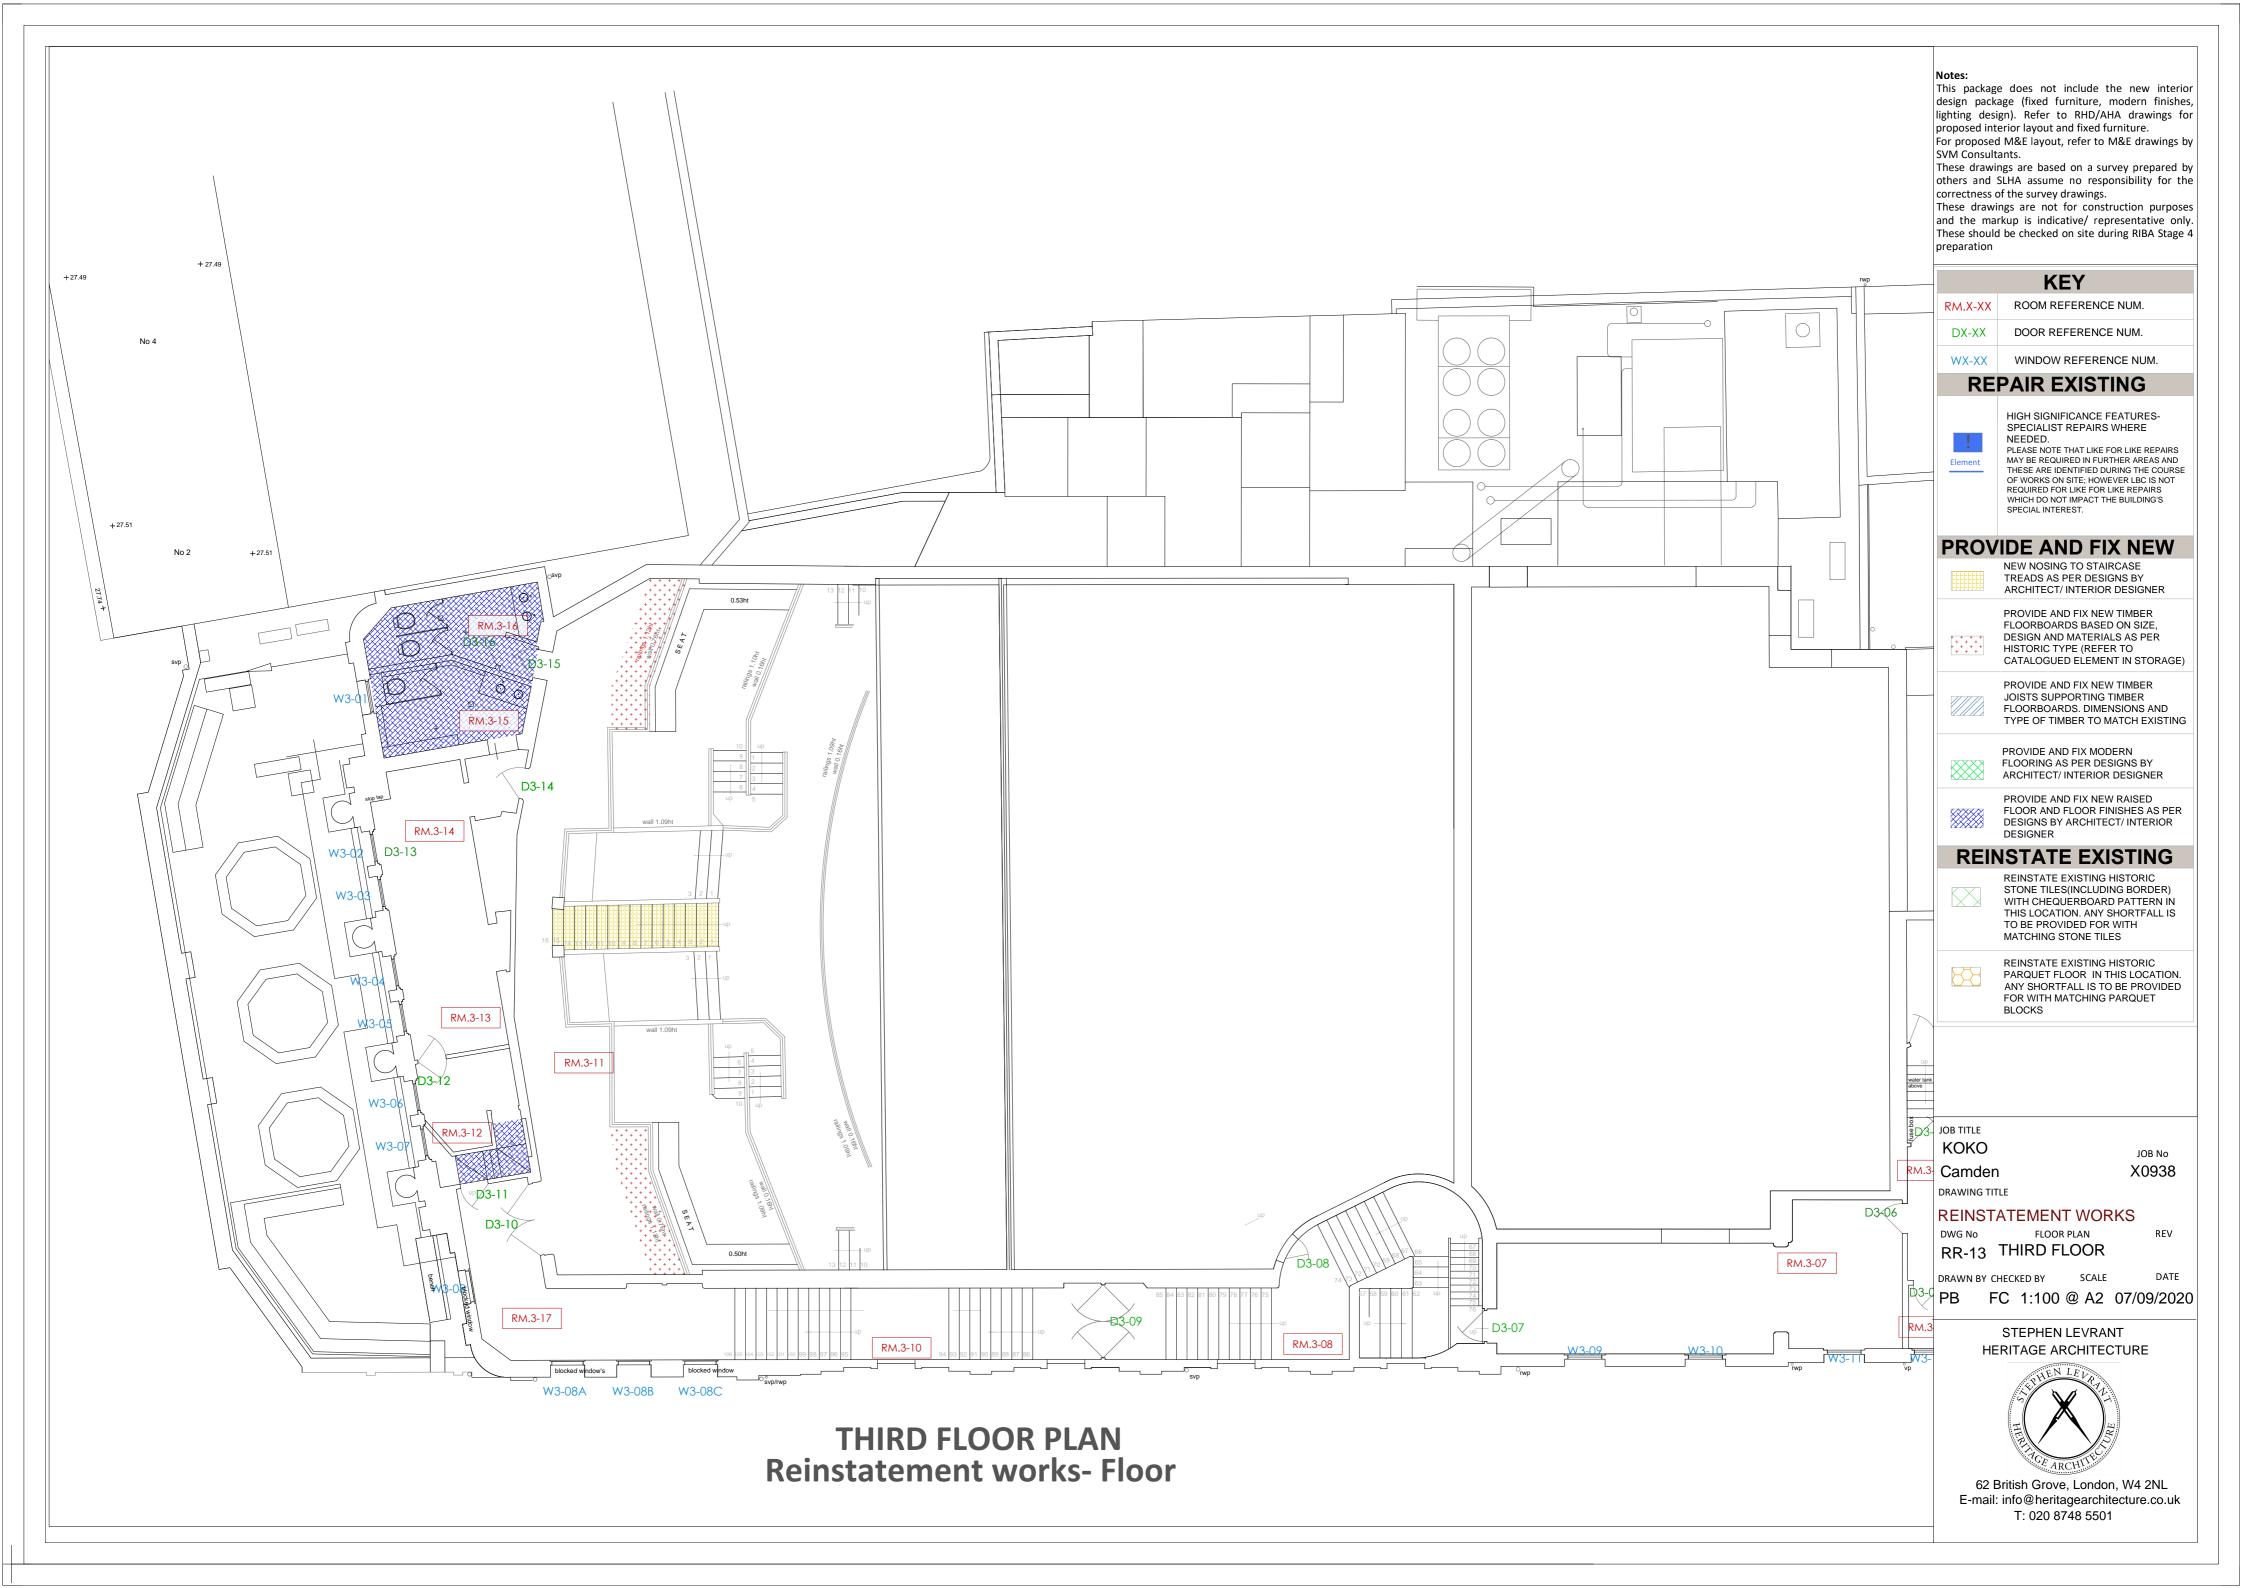

## PROVIDE AND FIX NEW

NEW NOSING TO STAIRCASE TREADS AS PER DESIGNS BY ARCHITECT/ INTERIOR DESIGNER

PROVIDE AND FIX NEW TIMBER FLOORBOARDS BASED ON SIZE, DESIGN AND MATERIALS AS PER HISTORIC TYPE (REFER TO CATALOGUED ELEMENT IN STORAGE)

PROVIDE AND FIX NEW TIMBER JOISTS SUPPORTING TIMBER FLOORBOARDS. DIMENSIONS AND TYPE OF TIMBER TO MATCH EXISTING

## DESIGNER REINSTATE EXISTING

REINSTATE EXISTING HISTORIC STONE TILES(INCLUDING BORDER) WITH CHEQUERBOARD PATTERN IN THIS LOCATION. ANY SHORTFALL IS TO BE PROVIDED FOR WITH MATCHING STONE TILES

REINSTATE EXISTING HISTORIC PARQUET FLOOR IN THIS LOCATION. ANY SHORTFALL IS TO BE PROVIDED FOR WITH MATCHING PARQUET