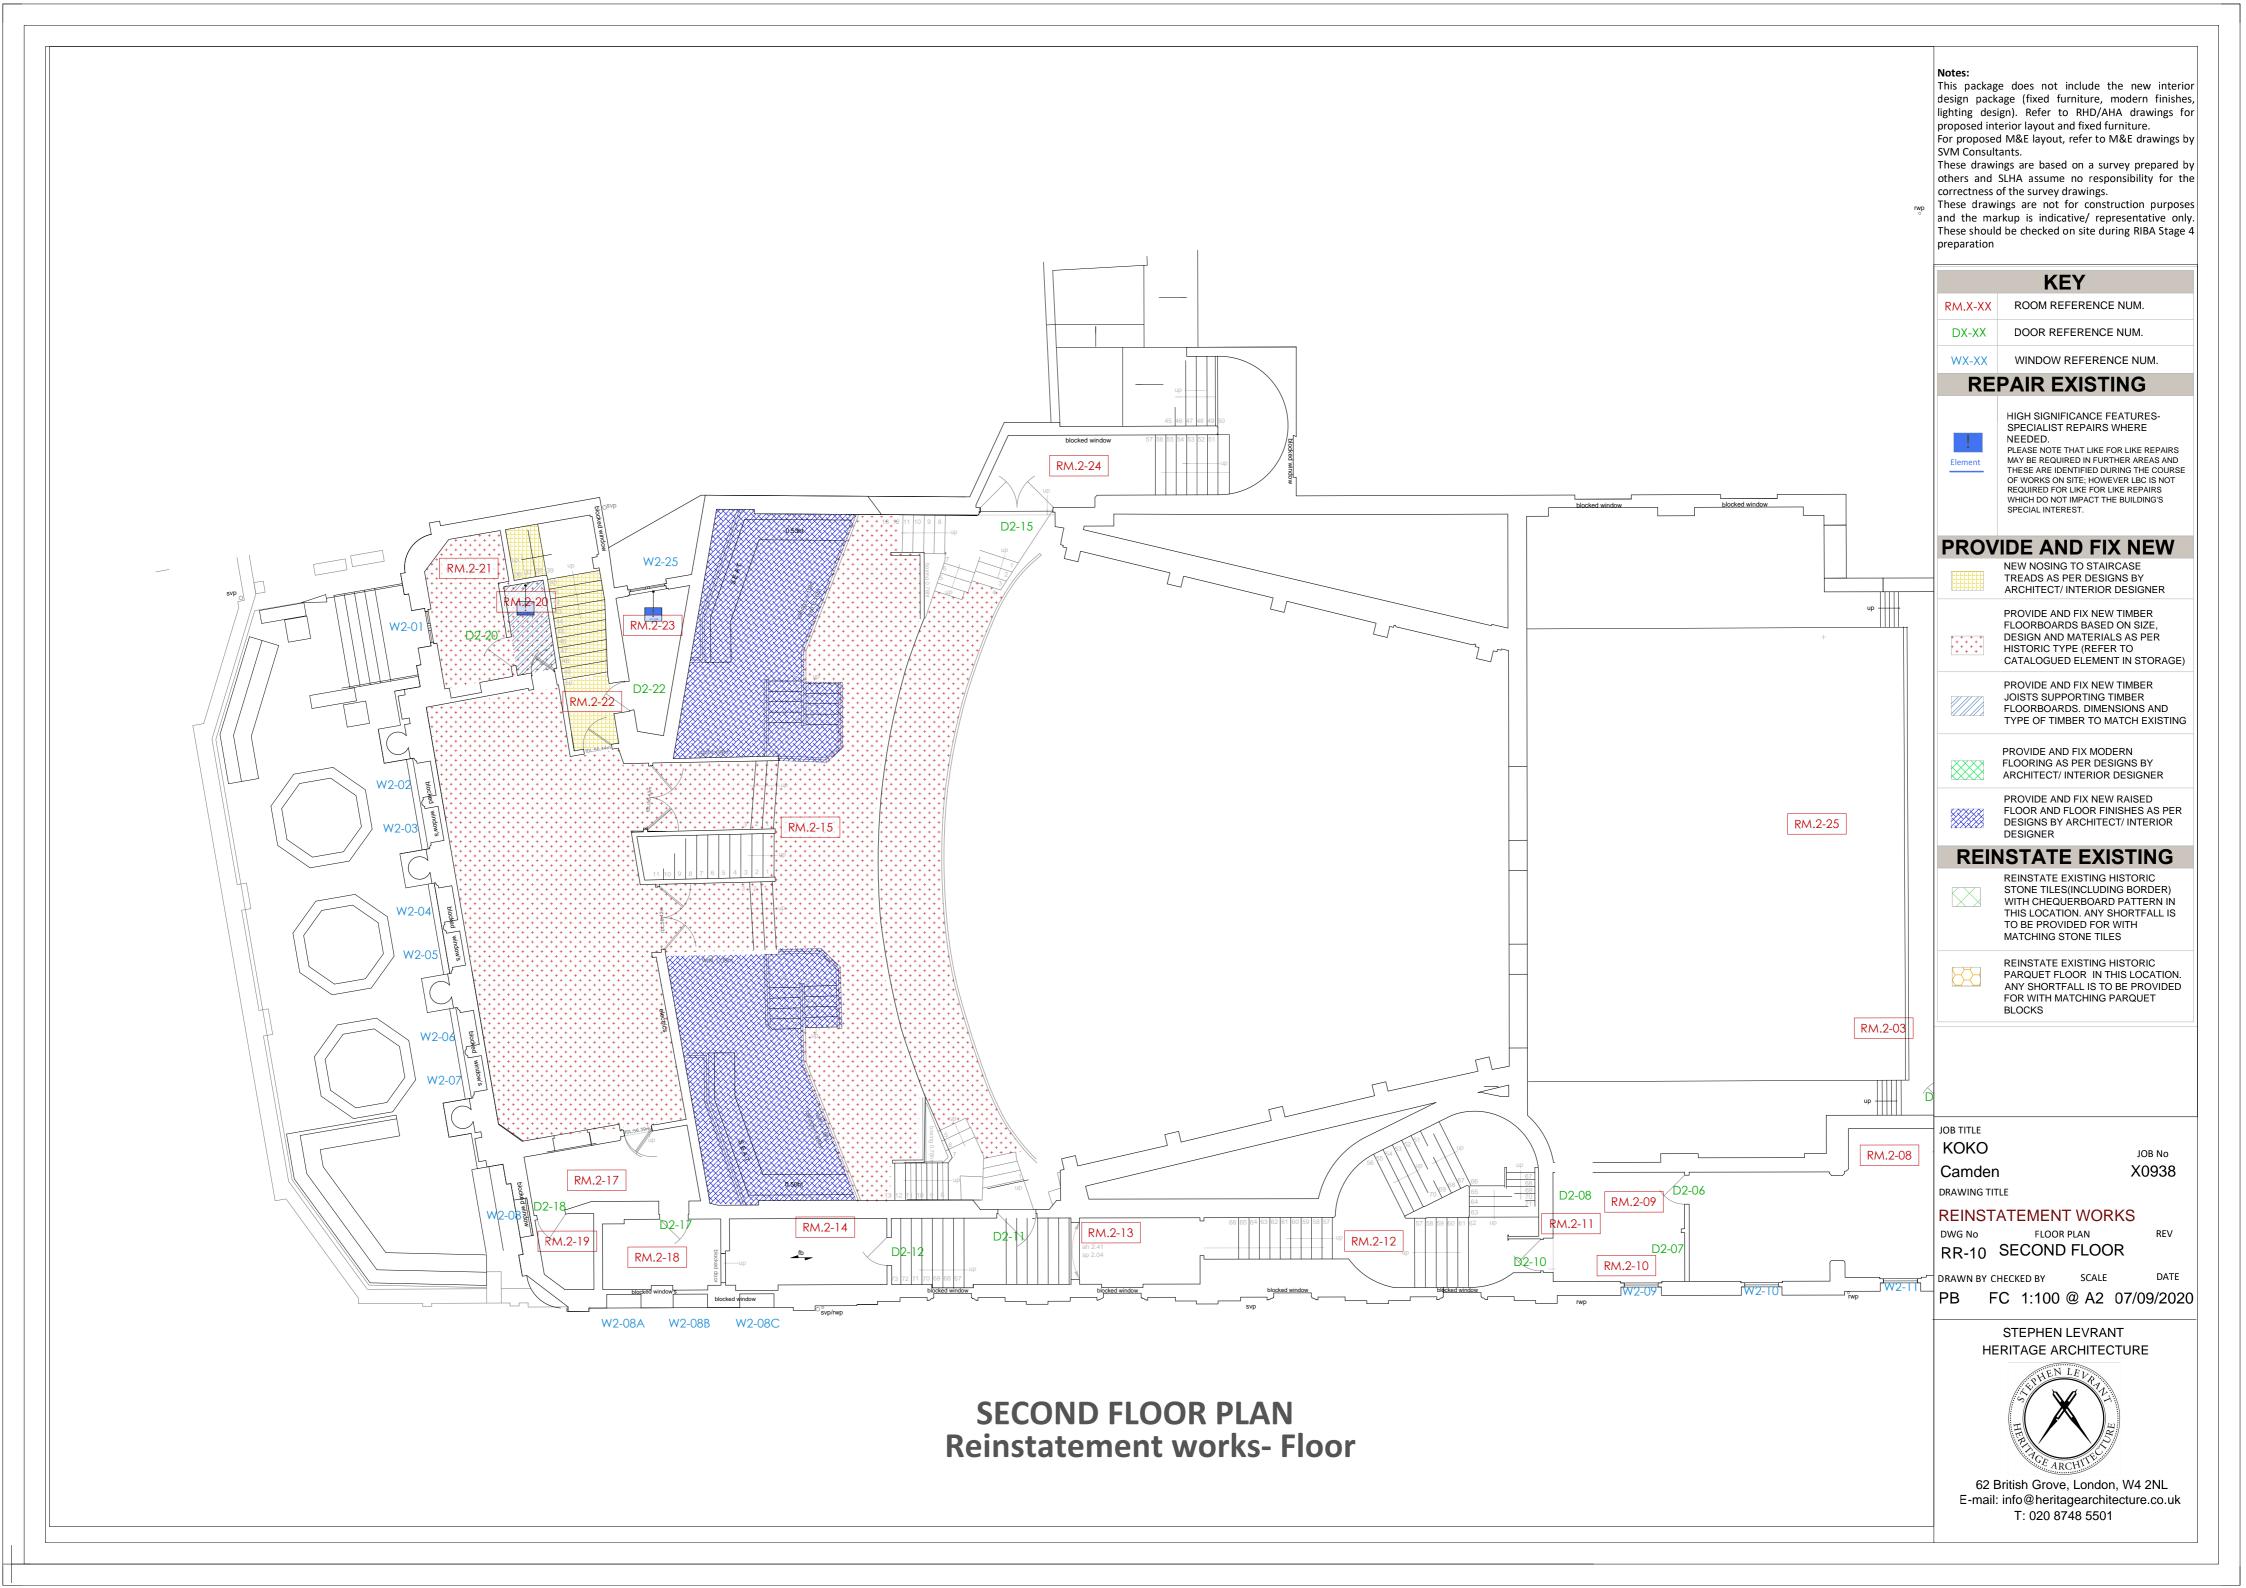

| KEY     |                     |
|---------|---------------------|
| RM.X-XX | ROOM REFERENCE NUM. |
| DX-XX   | DOOR REFERENCE NUM. |

## REPAIR EXISTING

HIGH SIGNIFICANCE FEATURES-SPECIALIST REPAIRS WHERE NEEDED.

PLEASE NOTE THAT LIKE FOR LIKE REPAIRS MAY BE REQUIRED IN FURTHER AREAS AND THESE ARE IDENTIFIED DURING THE COURSE OF WORKS ON SITE; HOWEVER LBC IS NOT REQUIRED FOR LIKE FOR LIKE REPAIRS
WHICH DO NOT IMPACT THE BUILDING'S SPECIAL INTEREST.

## PROVIDE AND FIX NEW

NEW NOSING TO STAIRCASE TREADS AS PER DESIGNS BY ARCHITECT/ INTERIOR DESIGNER

PROVIDE AND FIX NEW TIMBER FLOORBOARDS BASED ON SIZE, DESIGN AND MATERIALS AS PER HISTORIC TYPE (REFER TO CATALOGUED ELEMENT IN STORAGE)

PROVIDE AND FIX NEW TIMBER JOISTS SUPPORTING TIMBER FLOORBOARDS. DIMENSIONS AND TYPE OF TIMBER TO MATCH EXISTING

## DESIGNER REINSTATE EXISTING

REINSTATE EXISTING HISTORIC STONE TILES(INCLUDING BORDER) WITH CHEQUERBOARD PATTERN IN THIS LOCATION. ANY SHORTFALL IS TO BE PROVIDED FOR WITH MATCHING STONE TILES

REINSTATE EXISTING HISTORIC PARQUET FLOOR IN THIS LOCATION. ANY SHORTFALL IS TO BE PROVIDED FOR WITH MATCHING PARQUET