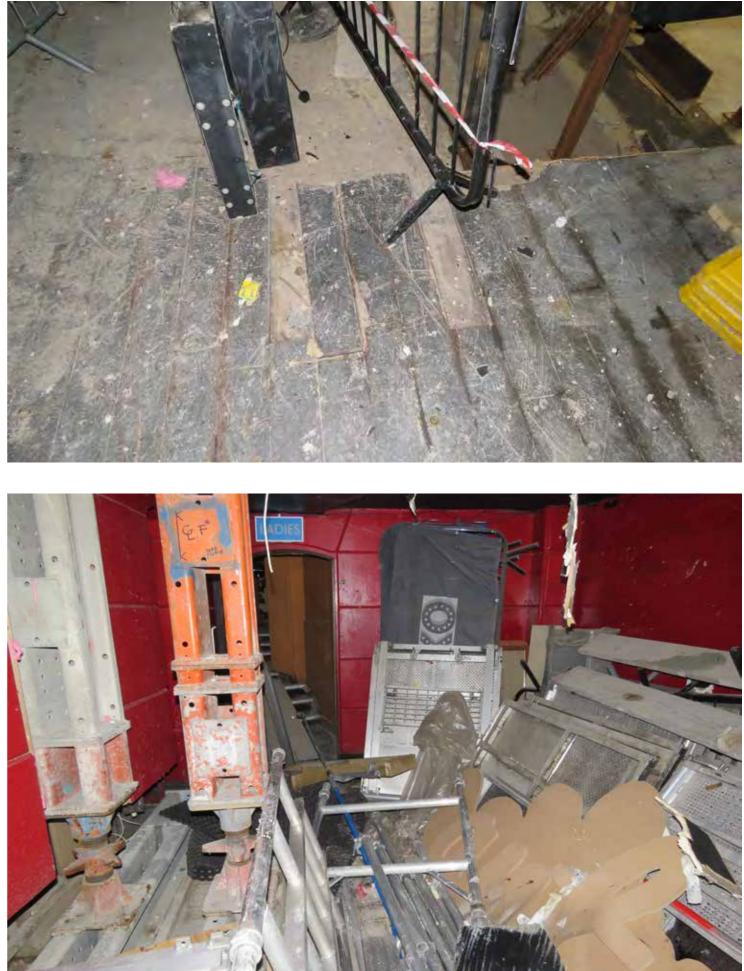

# **LOWER BASEMENT -** Post-fire photographic survey post fire.

## LOWER BASEMENT

### LOWER BASEMENT