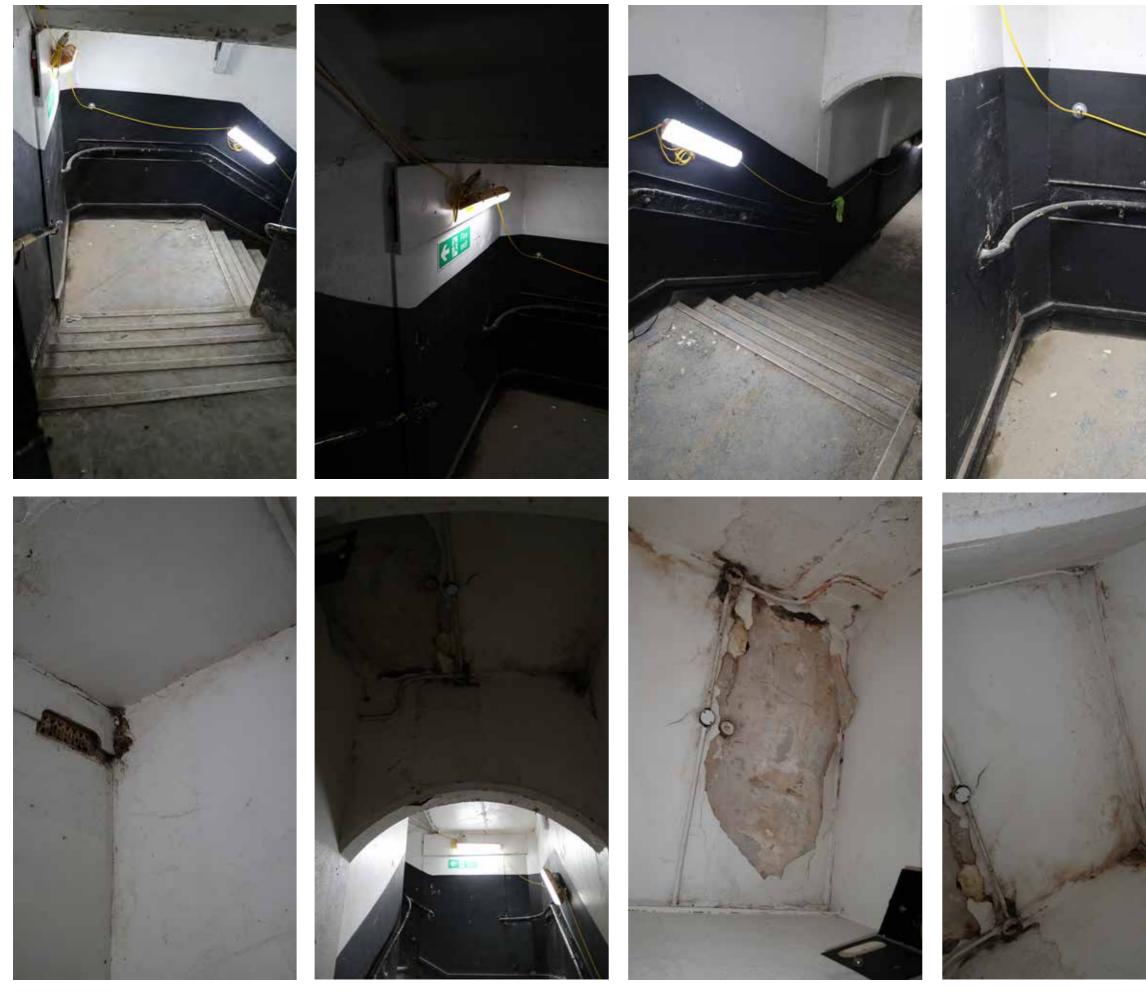

# **LOWER BASEMENT -** Post-fire photographic survey post fire.

## LOWER BASEMENT

### LOWER BASEMENT