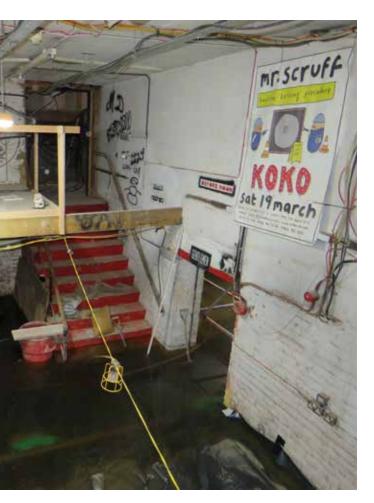

# **LOWER BASEMENT -** Post-fire photographic survey post fire.

## LOWER BASEMENT

### LOWER BASEMENT