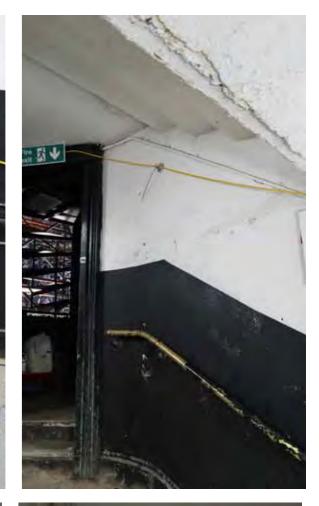

# **LOWER BASEMENT -** Post-fire photographic survey post fire.

## LOWER BASEMENT

### LOWER BASEMENT