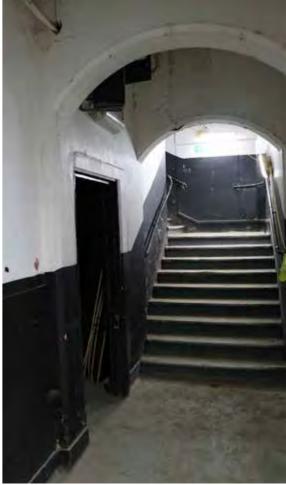

# **LOWER BASEMENT -** Post-fire photographic survey post fire.

## LOWER BASEMENT

### LOWER BASEMENT