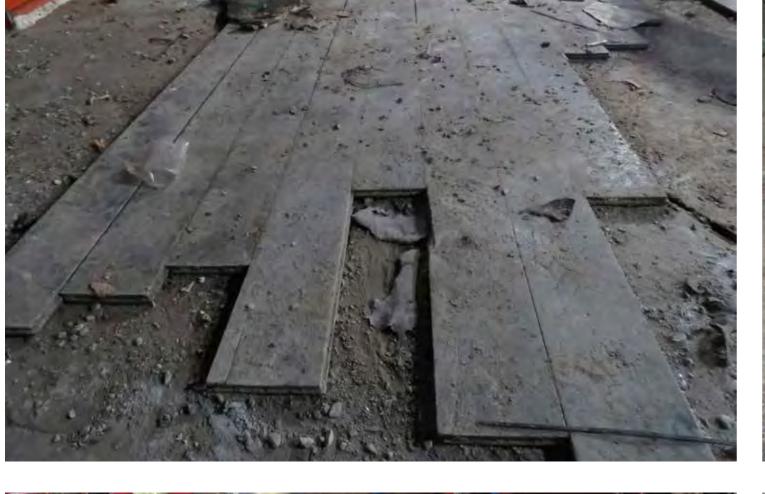

# **LOWER BASEMENT -** Post-fire photographic survey post fire.

## LOWER BASEMENT

### LOWER BASEMENT