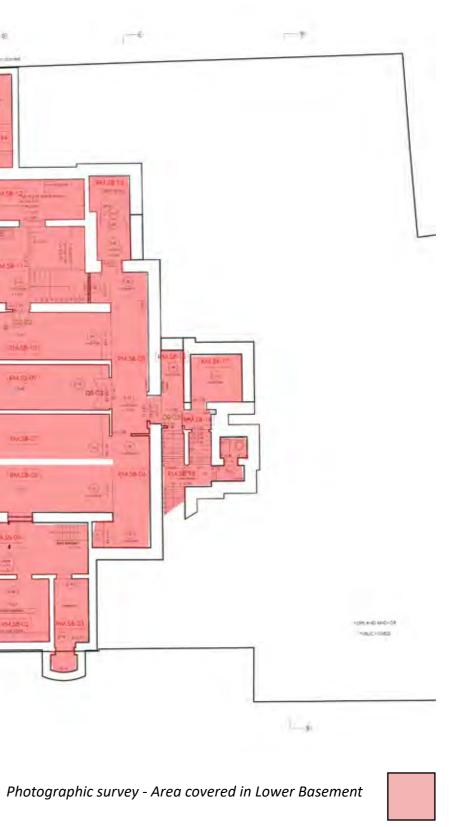

# **LOWER BASEMENT -** Post-fire photographic survey post fire.

## LOWER BASEMENT

### LOWER BASEMENT