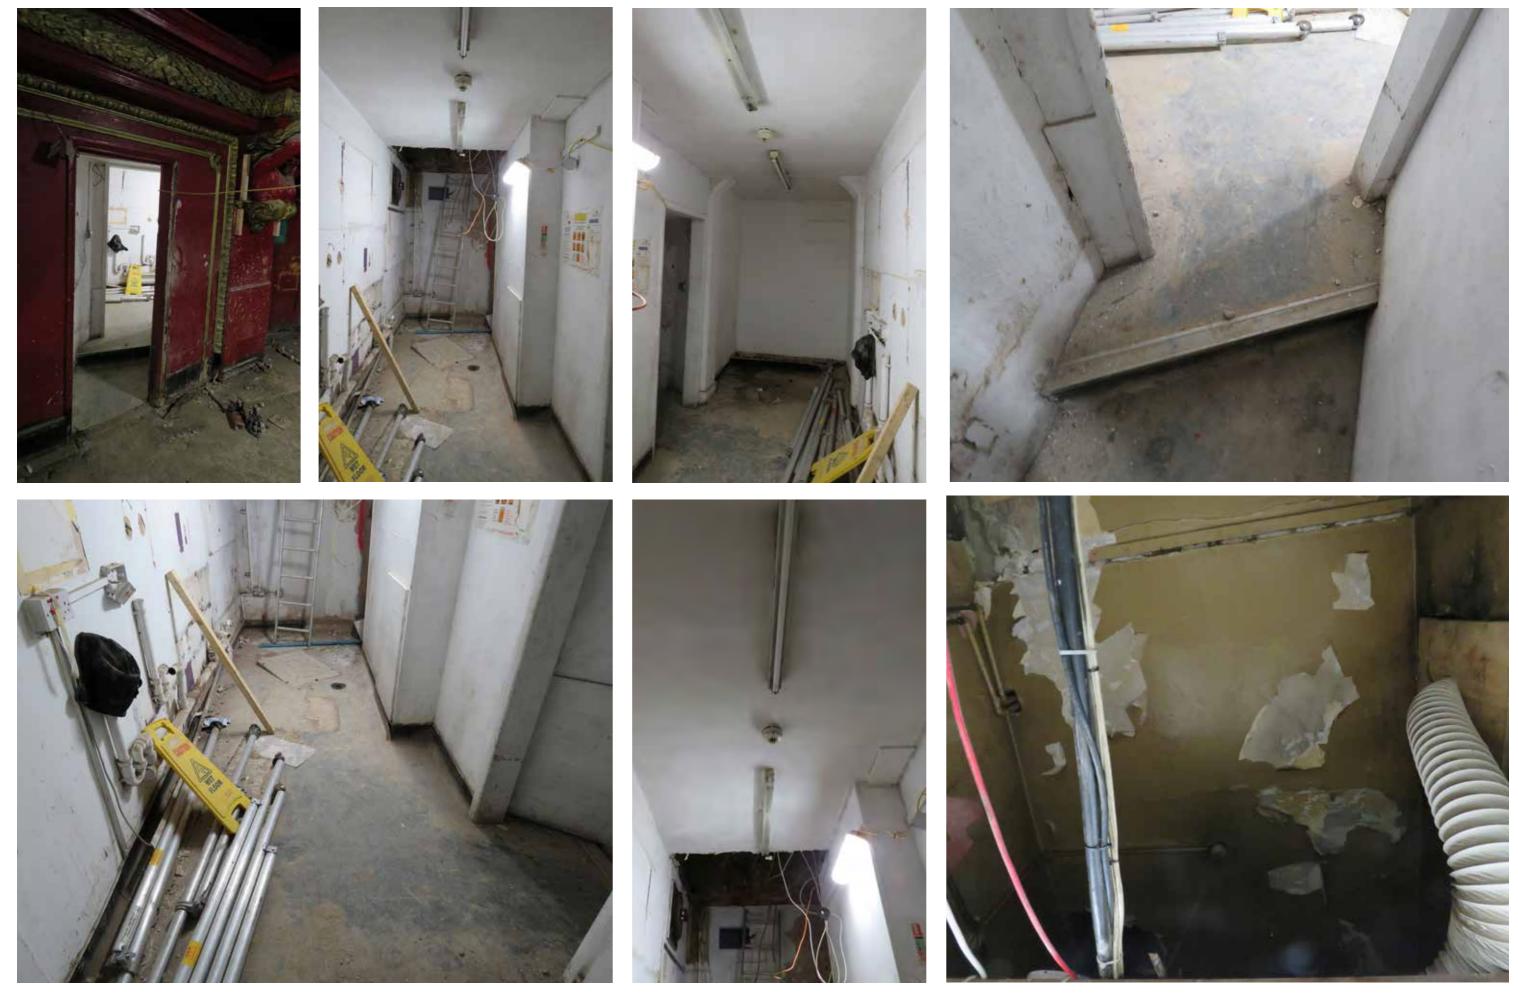

# **LOWER BASEMENT -** Post-fire photographic survey post fire.

## LOWER BASEMENT

### LOWER BASEMENT