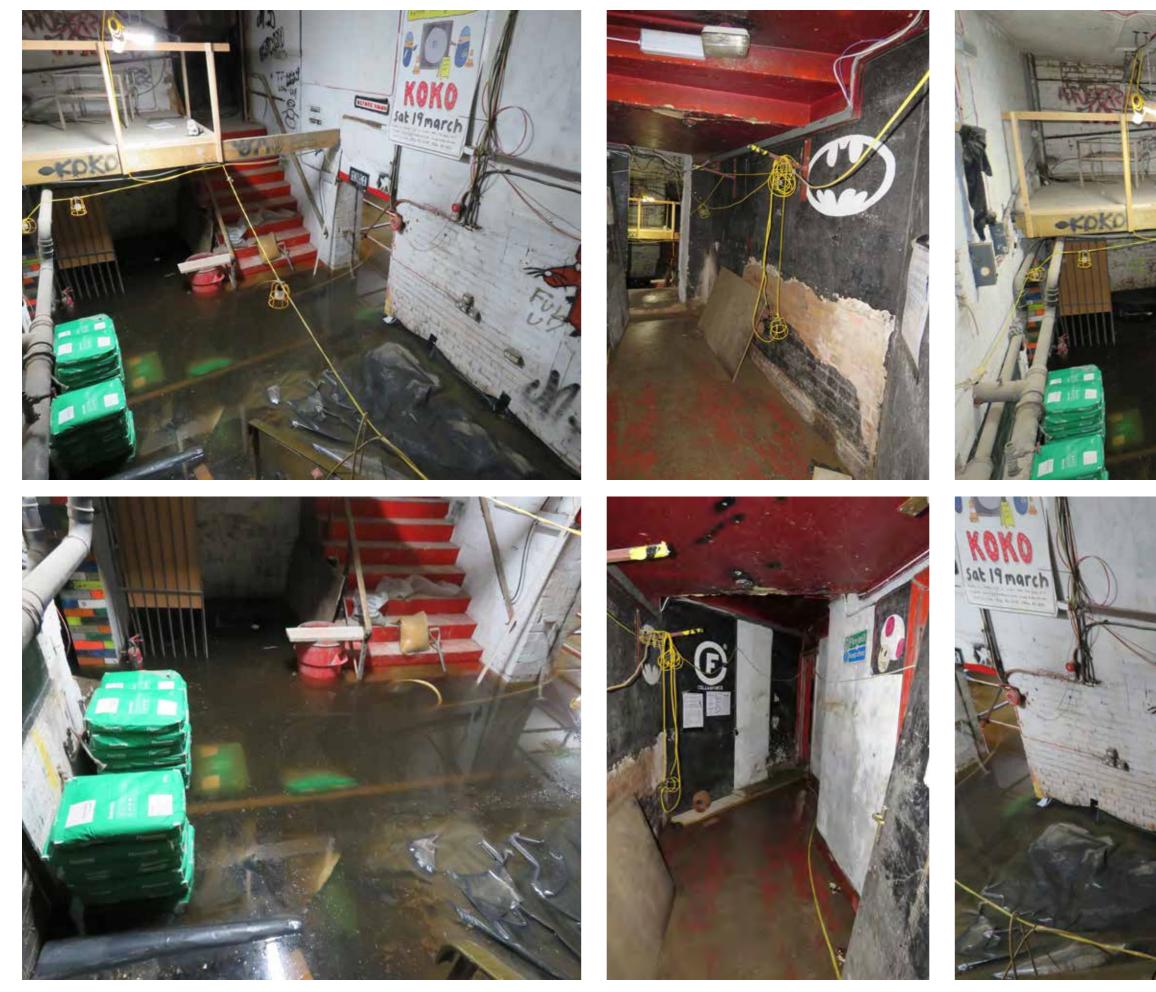

# **LOWER BASEMENT -** Post-fire photographic survey post fire.

## LOWER BASEMENT

### LOWER BASEMENT