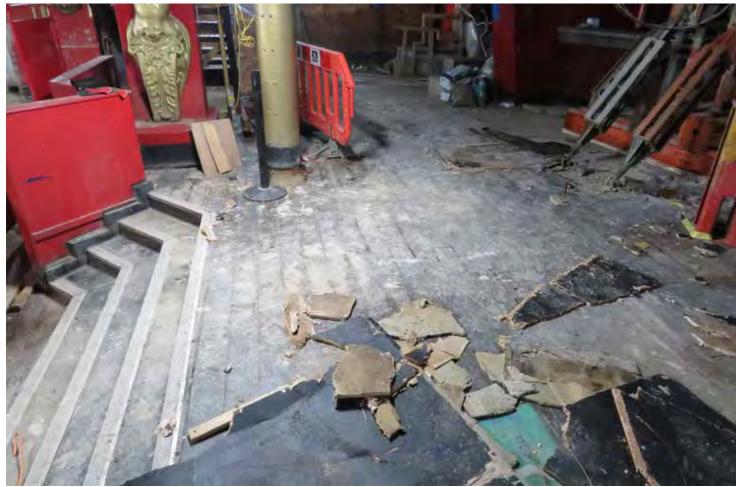

# **LOWER BASEMENT -** Post-fire photographic survey post fire.

## LOWER BASEMENT

### LOWER BASEMENT