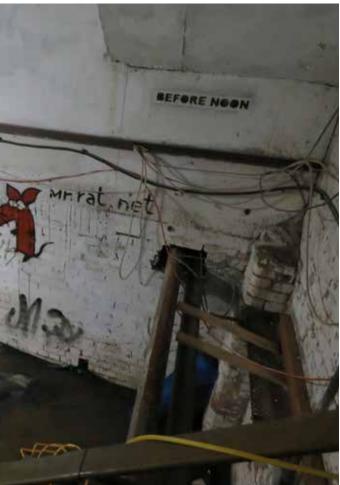

# **LOWER BASEMENT -** Post-fire photographic survey post fire.

## LOWER BASEMENT

### LOWER BASEMENT