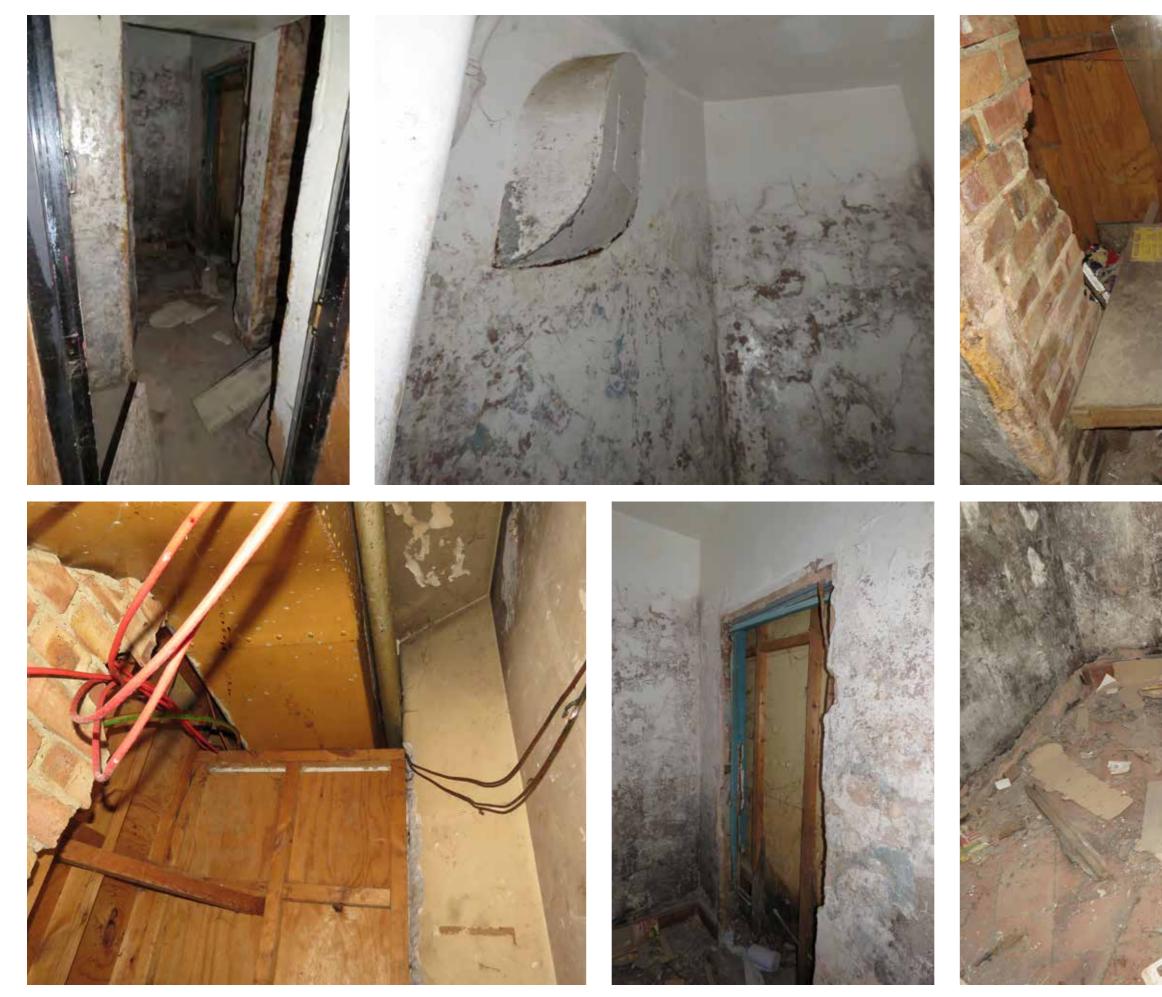

# **LOWER BASEMENT -** Post-fire photographic survey post fire.

## LOWER BASEMENT

### LOWER BASEMENT