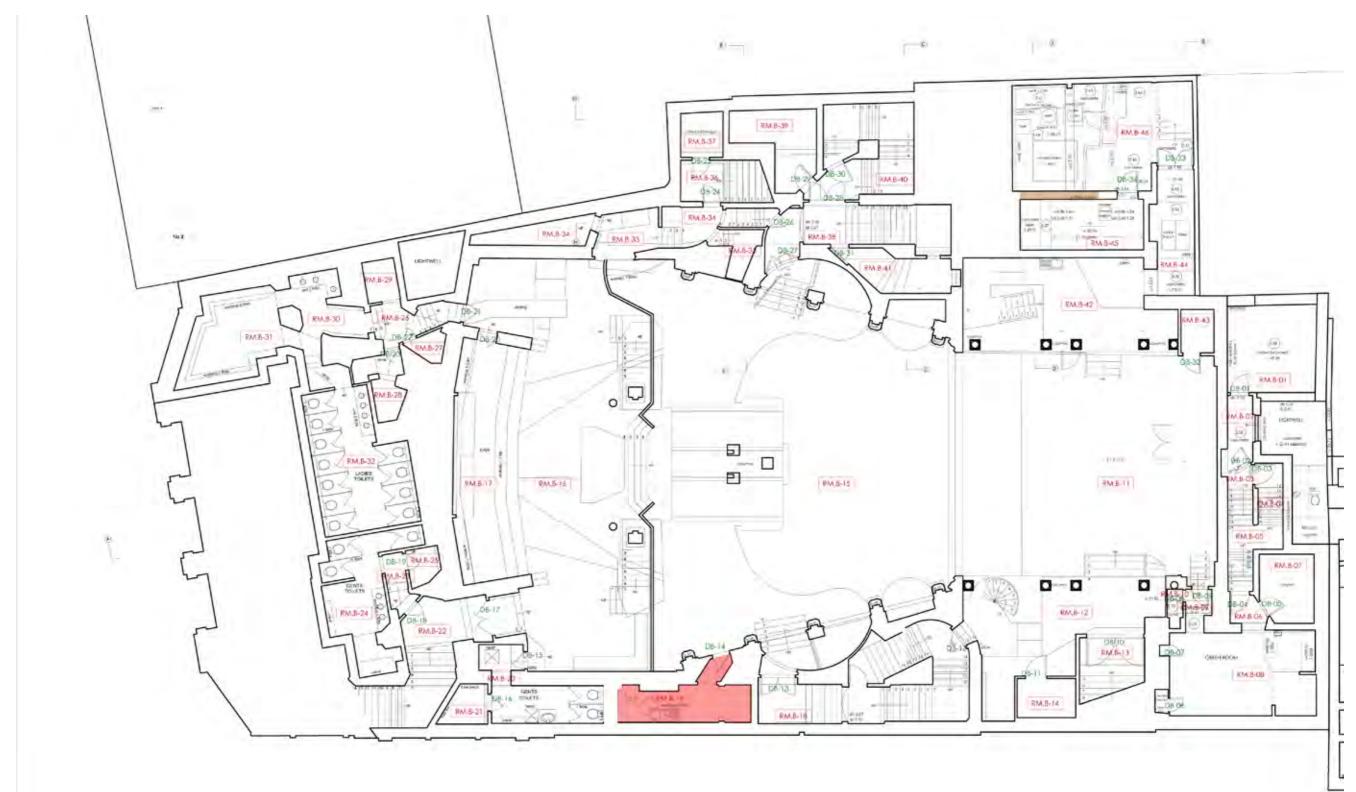

# **LOWER BASEMENT -** Post-fire photographic survey post fire.

## LOWER BASEMENT

### LOWER BASEMENT