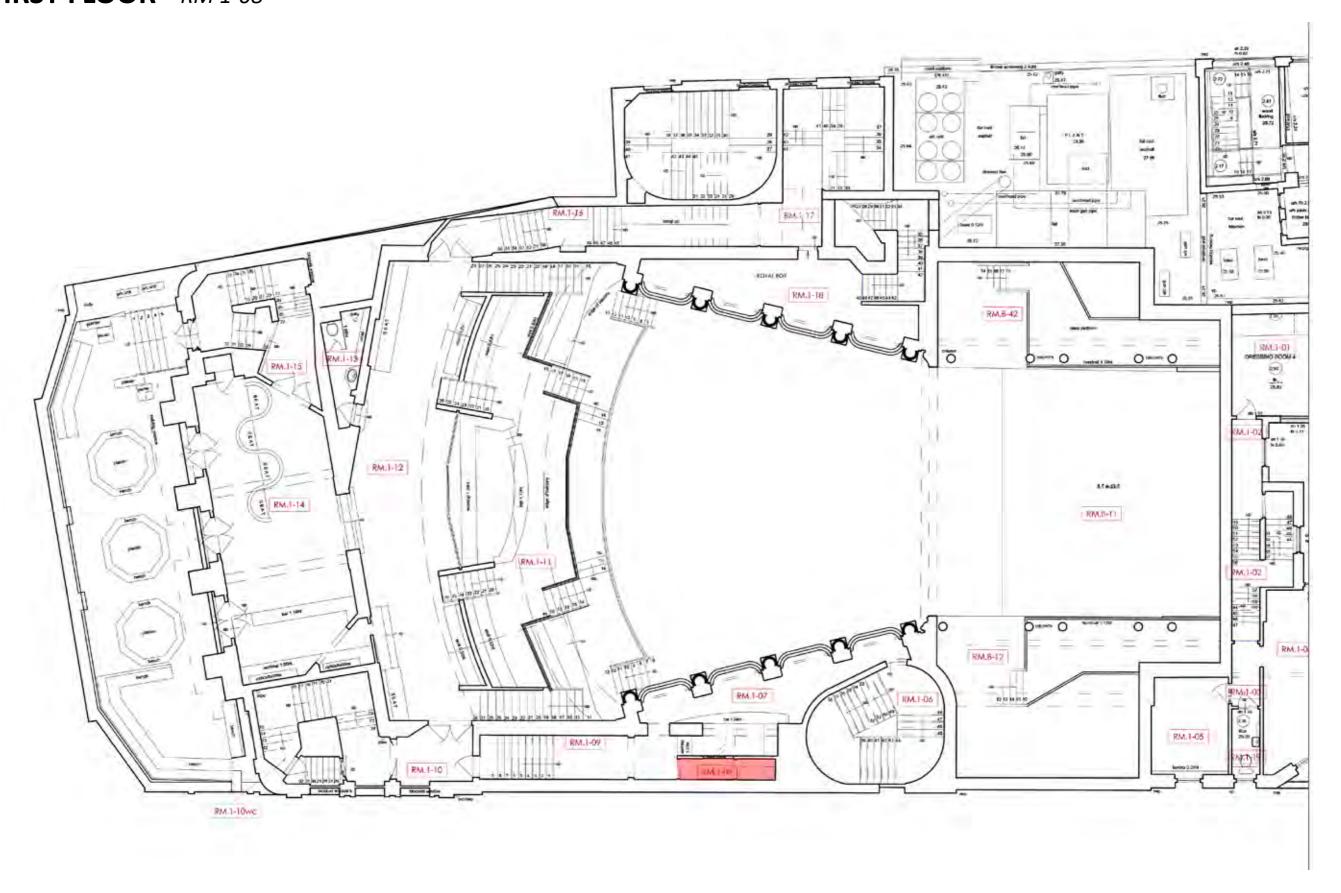

# **FIRST FLOOR -** Post-fire photographic survey post fire.

Photographic survey - Area covered in First Floor

Stephen Levrant Heritage Architecture. Ltd | KOKO, Camden | September 2020

Stephen Levrant Heritage Architecture. Ltd | KOKO, Camden | September 2020