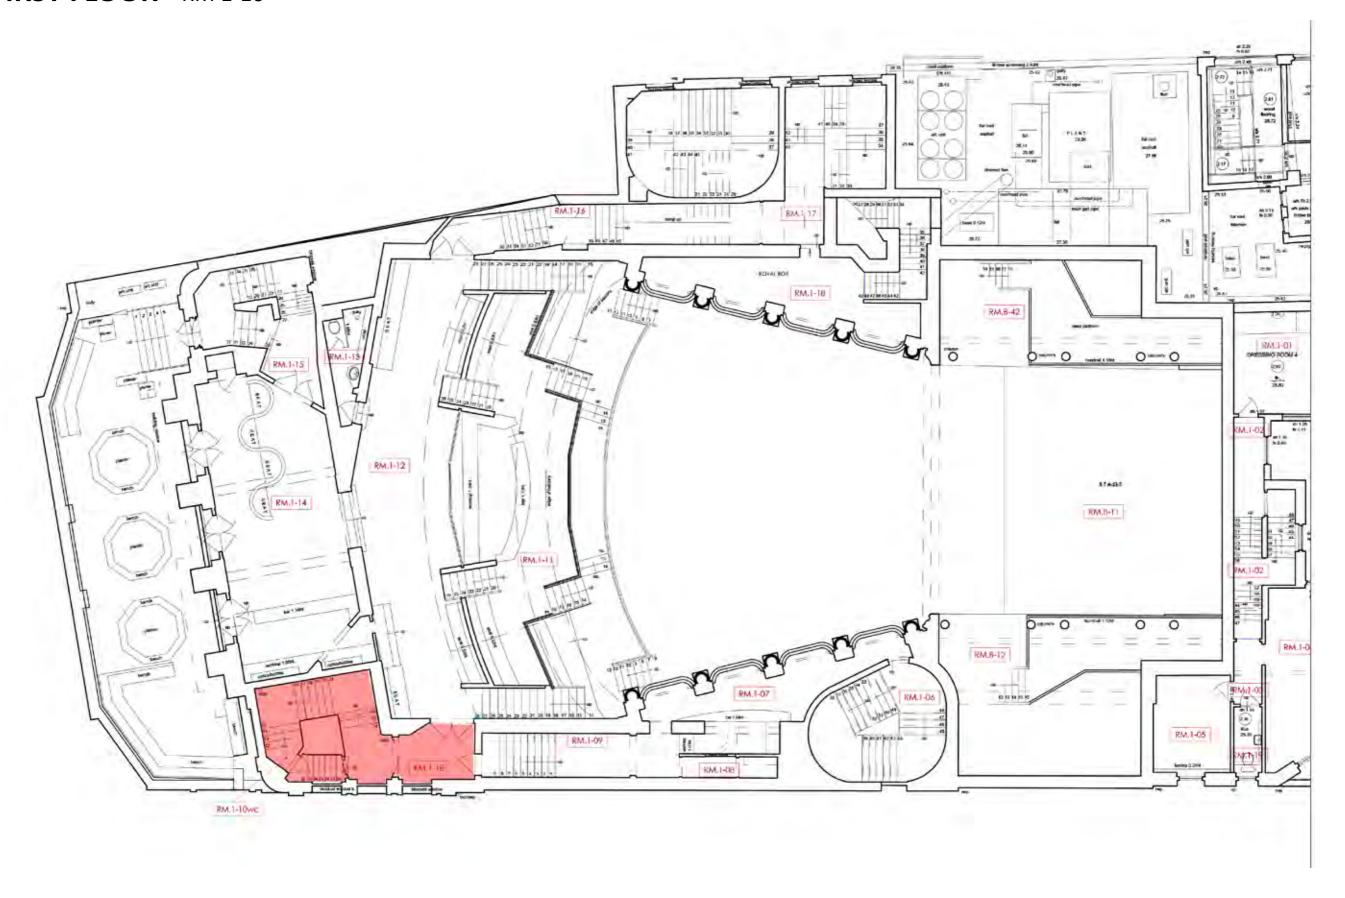

# **FIRST FLOOR -** Post-fire photographic survey post fire.

Photographic survey - Area covered in First Floor

Stephen Levrant Heritage Architecture. Ltd | KOKO, Camden | September 2020

Stephen Levrant Heritage Architecture. Ltd | KOKO, Camden | September 2020