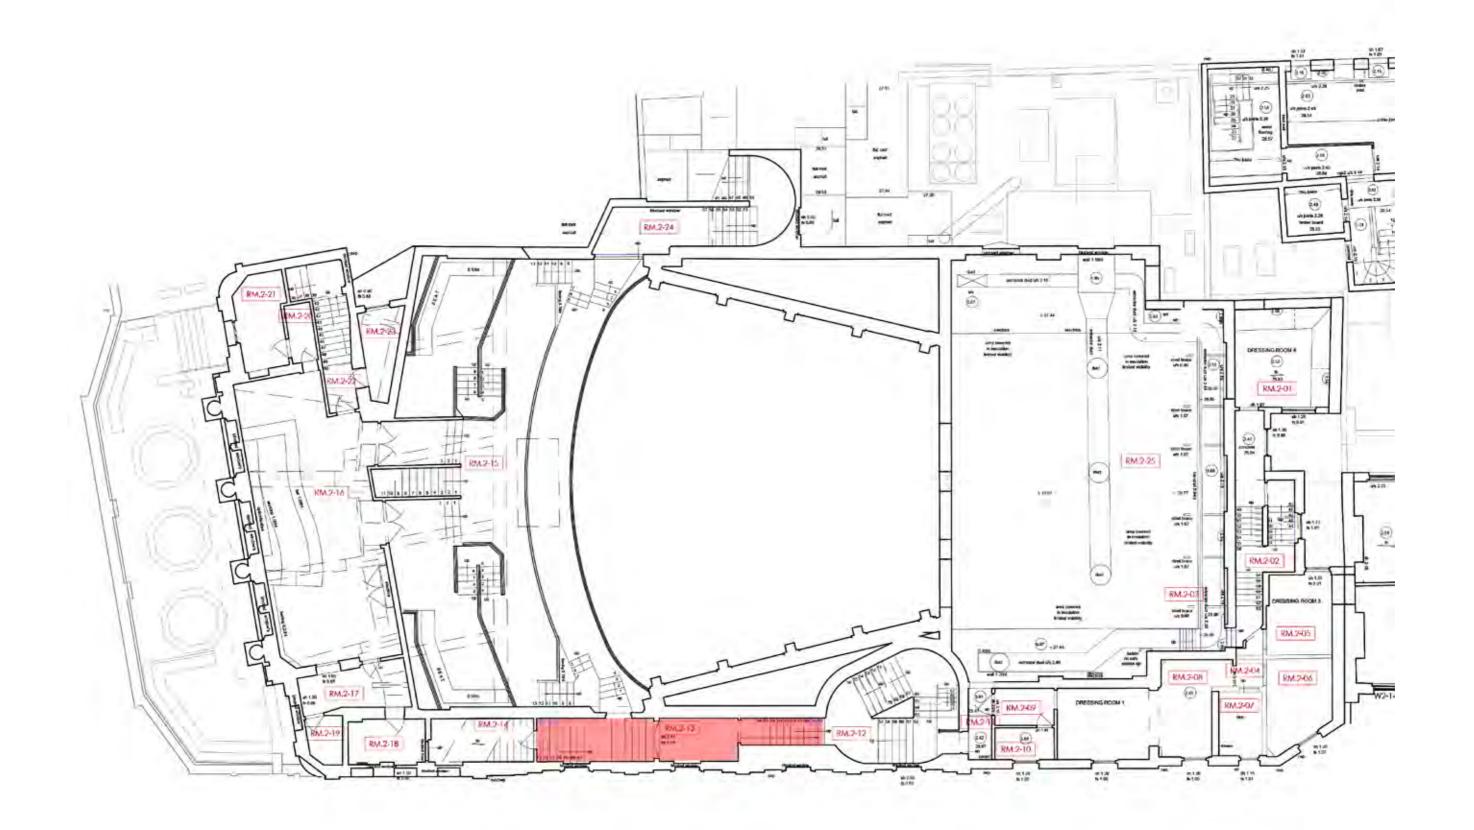

# **FIRST FLOOR -** Post-fire photographic survey post fire.

Photographic survey - Area covered in First Floor

Stephen Levrant Heritage Architecture. Ltd | KOKO, Camden | September 2020

Stephen Levrant Heritage Architecture. Ltd | KOKO, Camden | September 2020