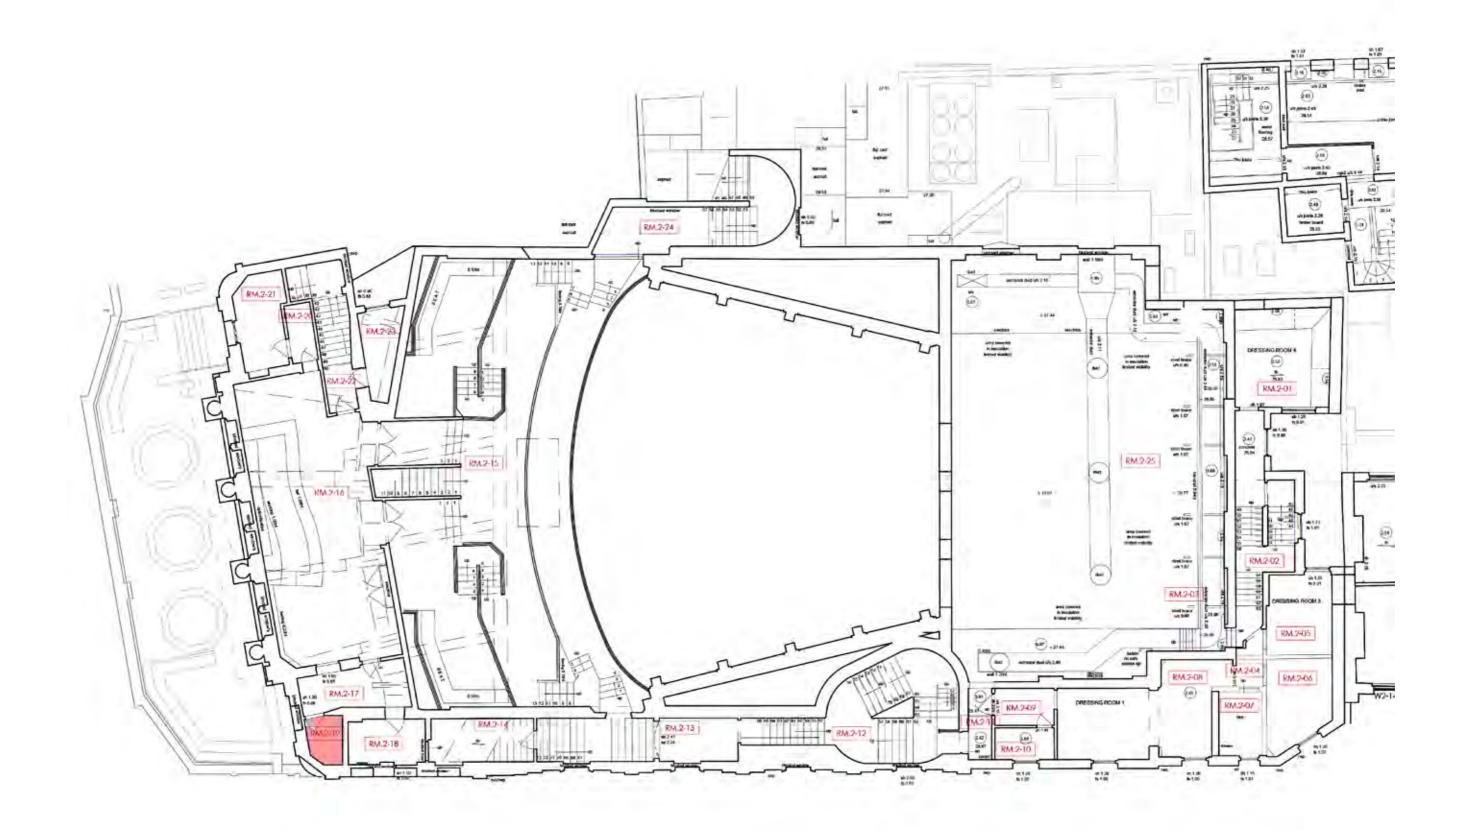

# **FIRST FLOOR -** Post-fire photographic survey post fire.

Photographic survey - Area covered in First Floor

Stephen Levrant Heritage Architecture. Ltd | KOKO, Camden | September 2020

Stephen Levrant Heritage Architecture. Ltd | KOKO, Camden | September 2020