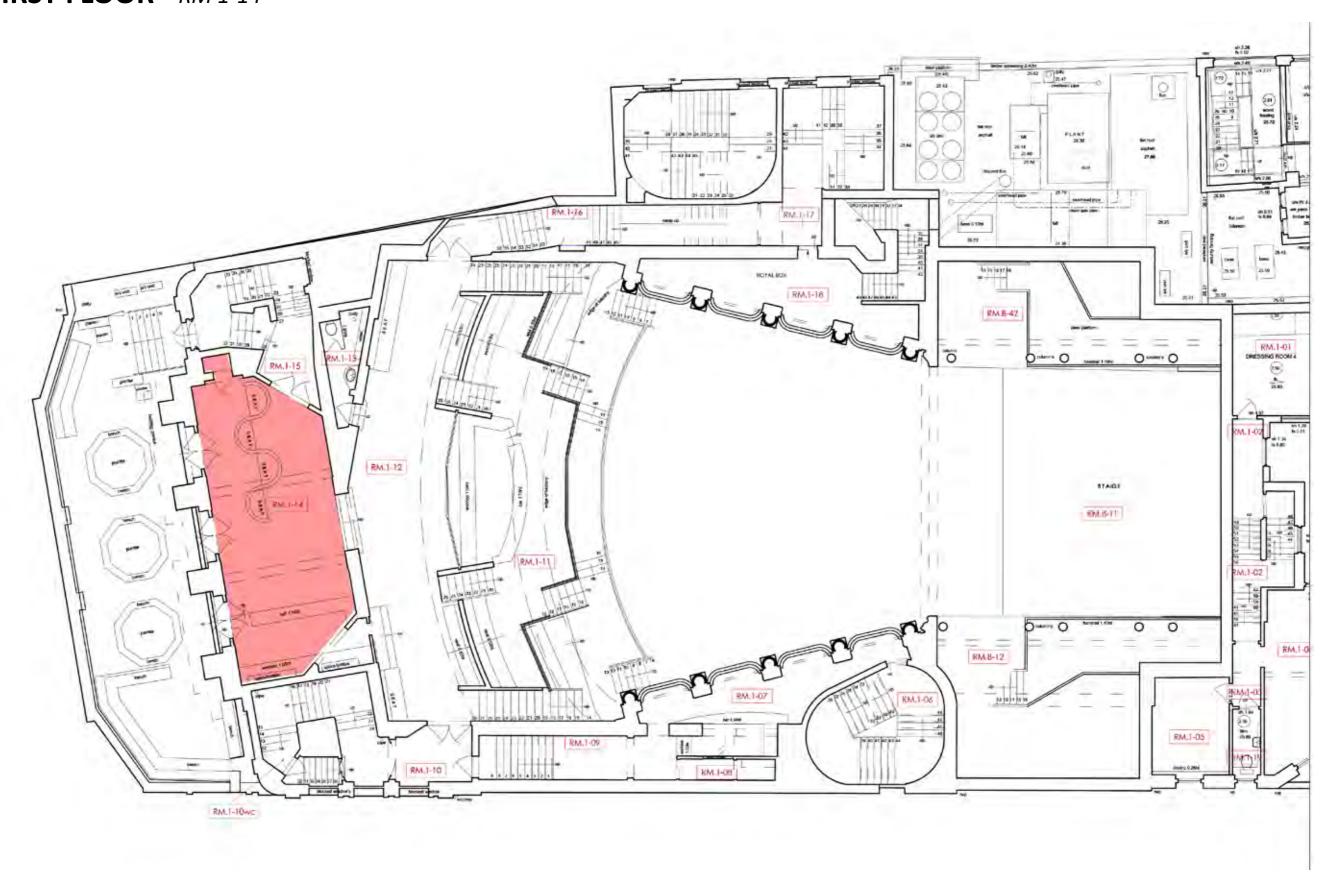

# **FIRST FLOOR -** Post-fire photographic survey post fire.

Photographic survey - Area covered in First Floor

Stephen Levrant Heritage Architecture. Ltd | KOKO, Camden | September 2020

Stephen Levrant Heritage Architecture. Ltd | KOKO, Camden | September 2020