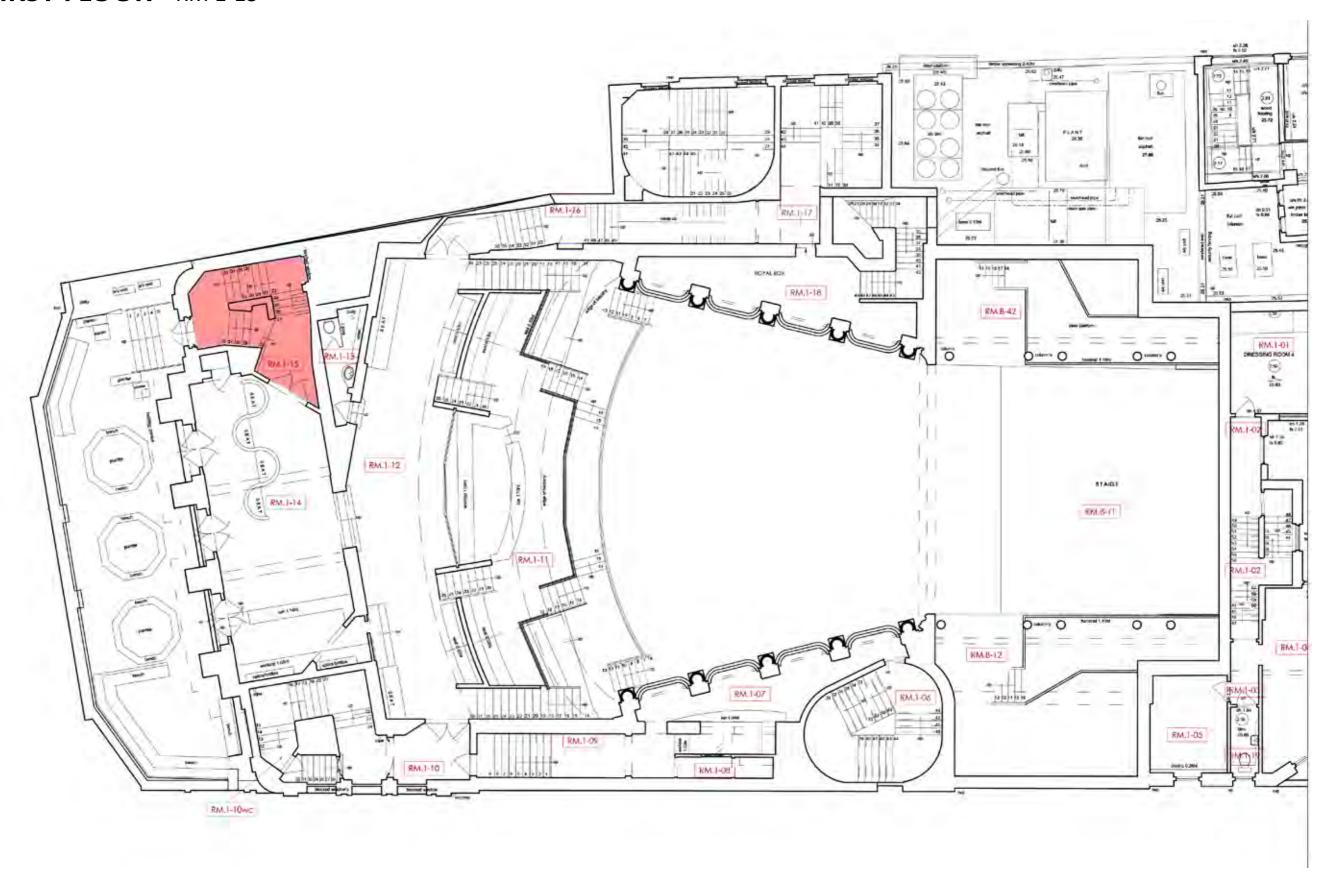

# **FIRST FLOOR -** Post-fire photographic survey post fire.

Photographic survey - Area covered in First Floor

Stephen Levrant Heritage Architecture. Ltd | KOKO, Camden | September 2020

Stephen Levrant Heritage Architecture. Ltd | KOKO, Camden | September 2020