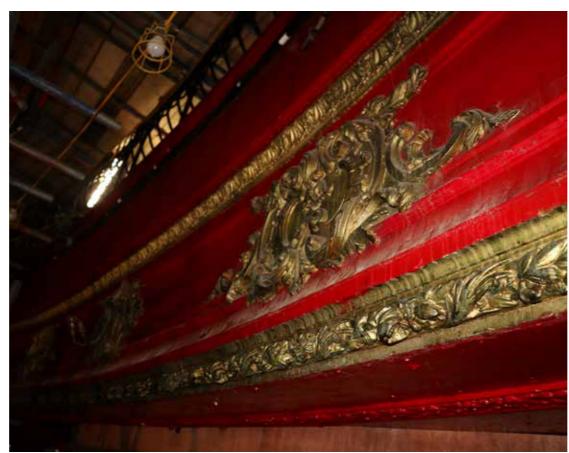

# **FIRST FLOOR -** Post-fire photographic survey post fire.

Photographic survey - Area covered in First Floor

Stephen Levrant Heritage Architecture. Ltd | KOKO, Camden | September 2020

Stephen Levrant Heritage Architecture. Ltd | KOKO, Camden | September 2020