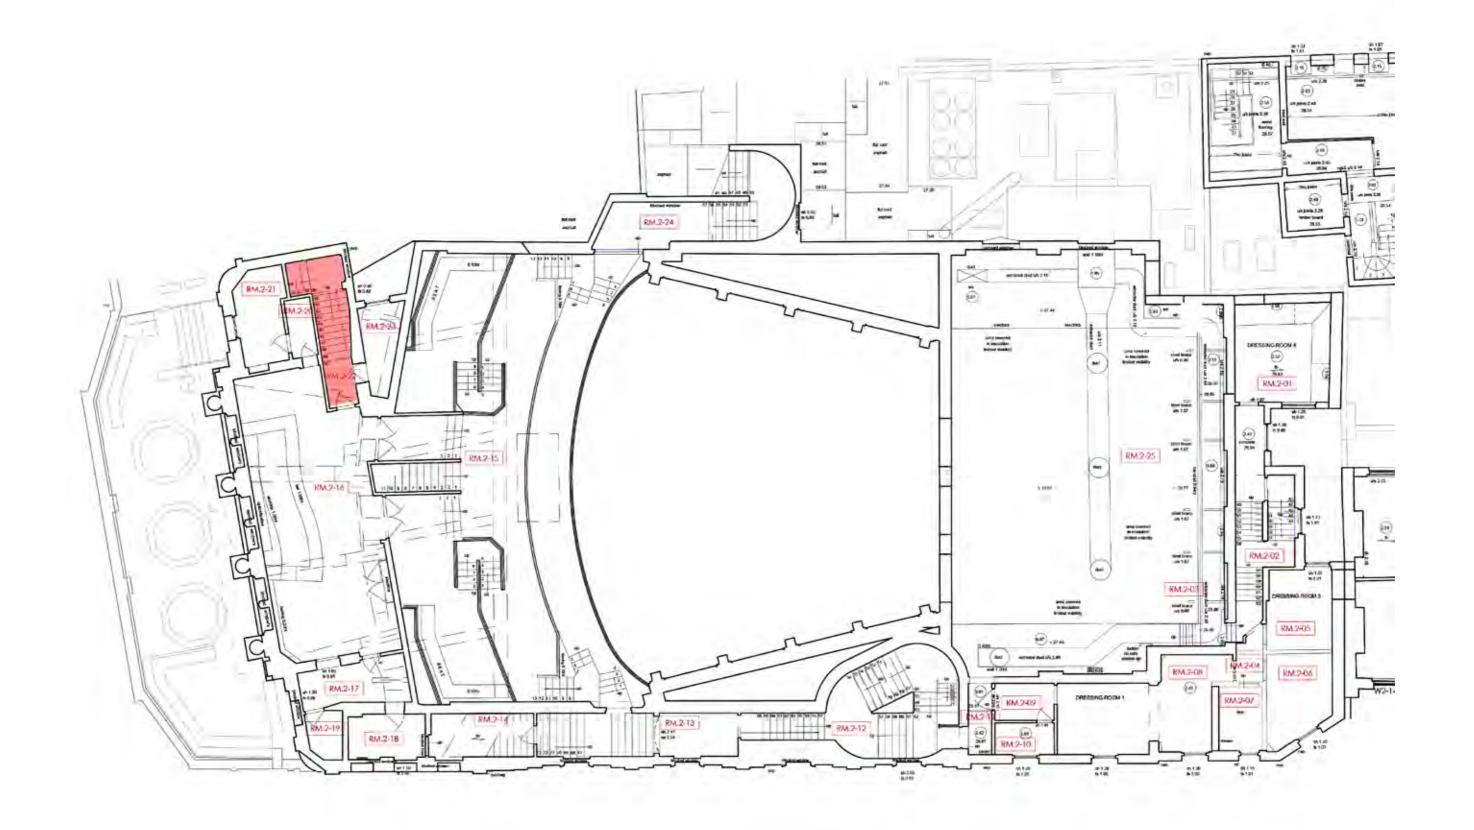

# **FIRST FLOOR -** Post-fire photographic survey post fire.

Photographic survey - Area covered in First Floor

Stephen Levrant Heritage Architecture. Ltd | KOKO, Camden | September 2020

Stephen Levrant Heritage Architecture. Ltd | KOKO, Camden | September 2020