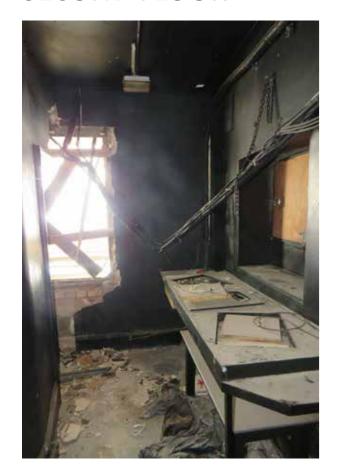

# **FIRST FLOOR -** Post-fire photographic survey post fire.

Photographic survey - Area covered in First Floor

Stephen Levrant Heritage Architecture. Ltd | KOKO, Camden | September 2020

Stephen Levrant Heritage Architecture. Ltd | KOKO, Camden | September 2020

#### FIRST FLOOR - RM 1-10 WC

# FIRST FLOOR - RM 1-10 WC

Stephen Levrant Heritage Architecture. Ltd | KOKO, Camden | September 2020

Stephen Levrant Heritage Architecture. Ltd | KOKO, Camden | September 2020

Stephen Levrant Heritage Architecture. Ltd | KOKO, Camden | September 2020