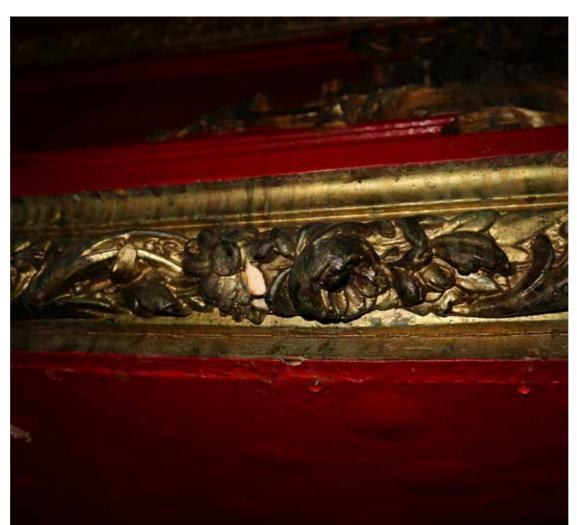

# **FIRST FLOOR -** Post-fire photographic survey post fire.

Photographic survey - Area covered in First Floor

Stephen Levrant Heritage Architecture. Ltd | KOKO, Camden | September 2020

Stephen Levrant Heritage Architecture. Ltd | KOKO, Camden | September 2020