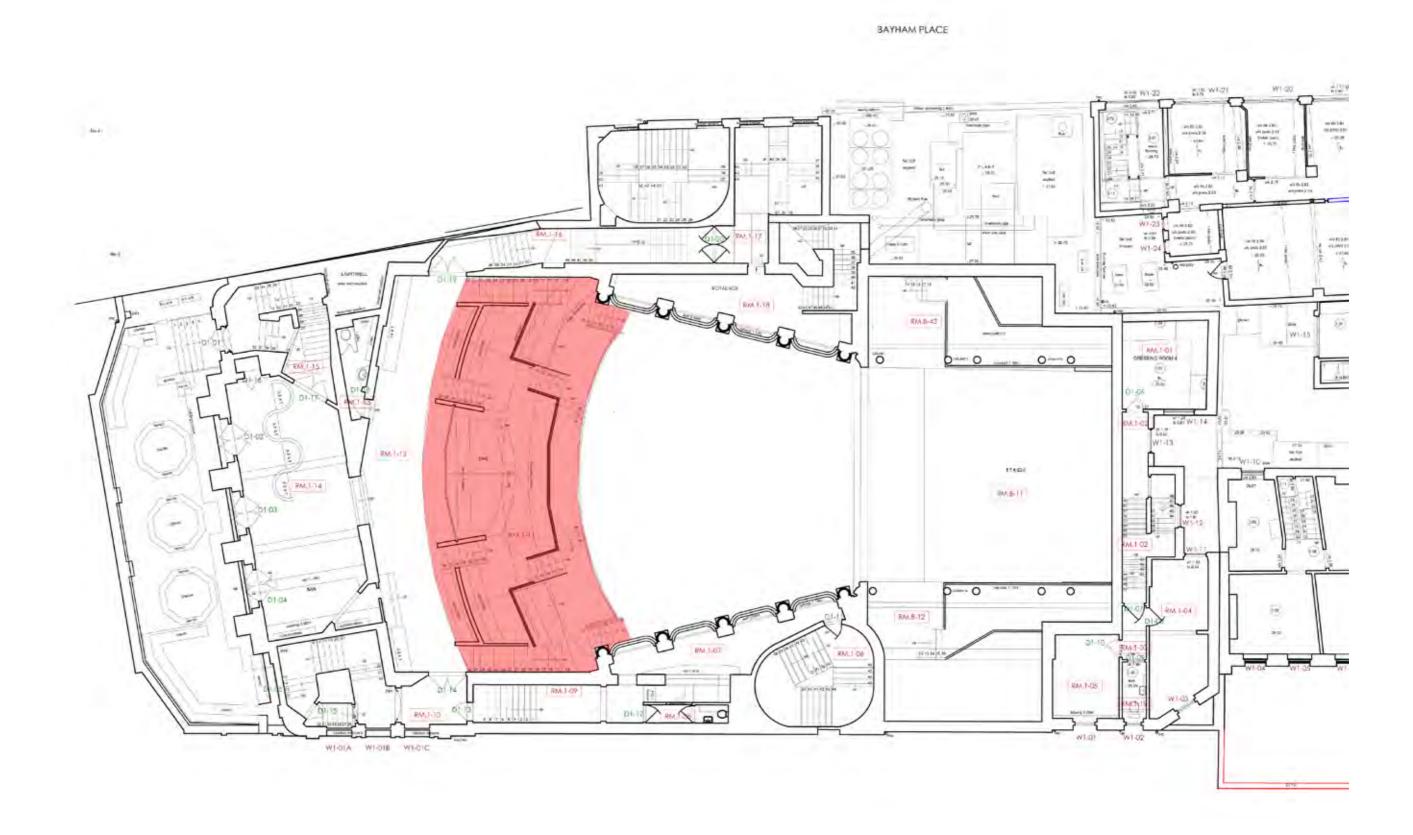

# **FIRST FLOOR -** Post-fire photographic survey post fire.

Photographic survey - Area covered in First Floor

Stephen Levrant Heritage Architecture. Ltd | KOKO, Camden | September 2020

Stephen Levrant Heritage Architecture. Ltd | KOKO, Camden | September 2020