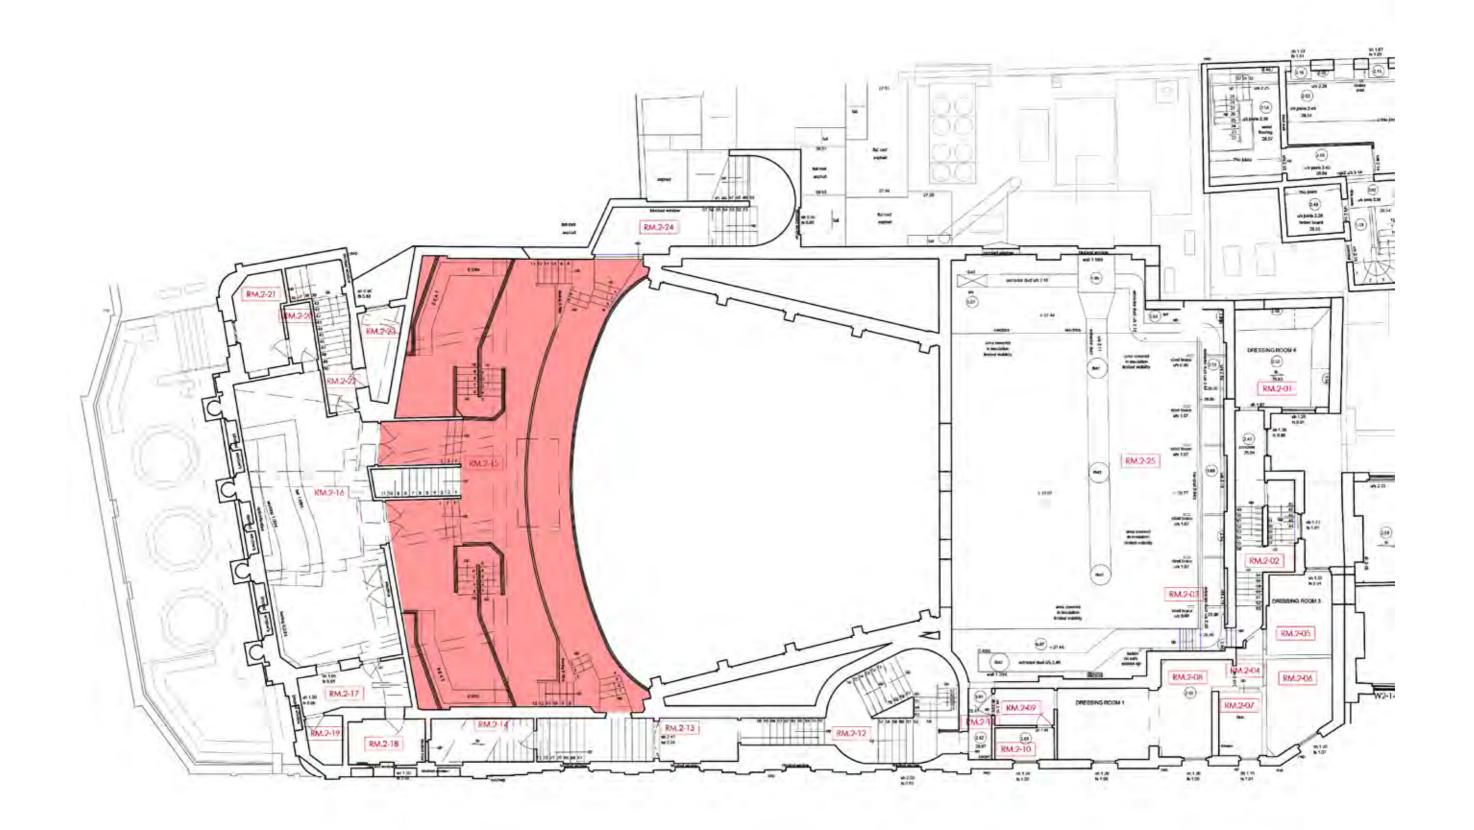

# **FIRST FLOOR -** Post-fire photographic survey post fire.

Photographic survey - Area covered in First Floor

Stephen Levrant Heritage Architecture. Ltd | KOKO, Camden | September 2020

Stephen Levrant Heritage Architecture. Ltd | KOKO, Camden | September 2020