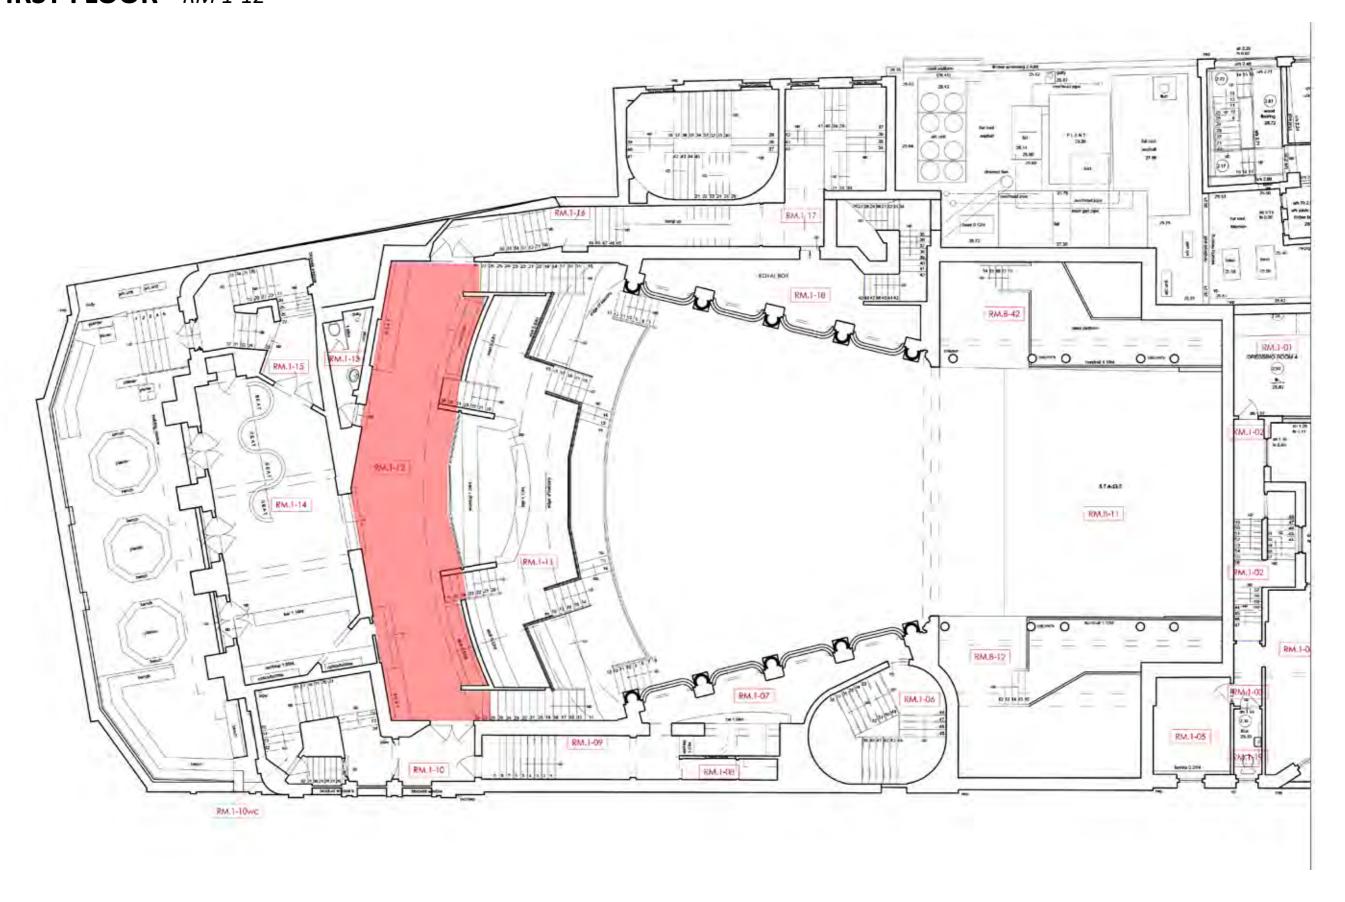

# **FIRST FLOOR -** Post-fire photographic survey post fire.

Photographic survey - Area covered in First Floor

Stephen Levrant Heritage Architecture. Ltd | KOKO, Camden | September 2020

Stephen Levrant Heritage Architecture. Ltd | KOKO, Camden | September 2020