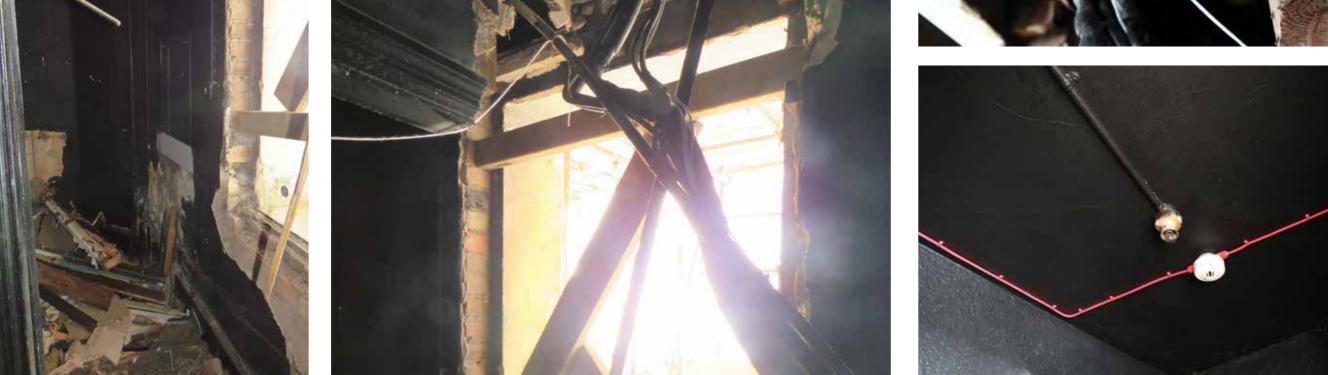

# **FIRST FLOOR -** Post-fire photographic survey post fire.

Photographic survey - Area covered in First Floor

Stephen Levrant Heritage Architecture. Ltd | KOKO, Camden | September 2020

Stephen Levrant Heritage Architecture. Ltd | KOKO, Camden | September 2020