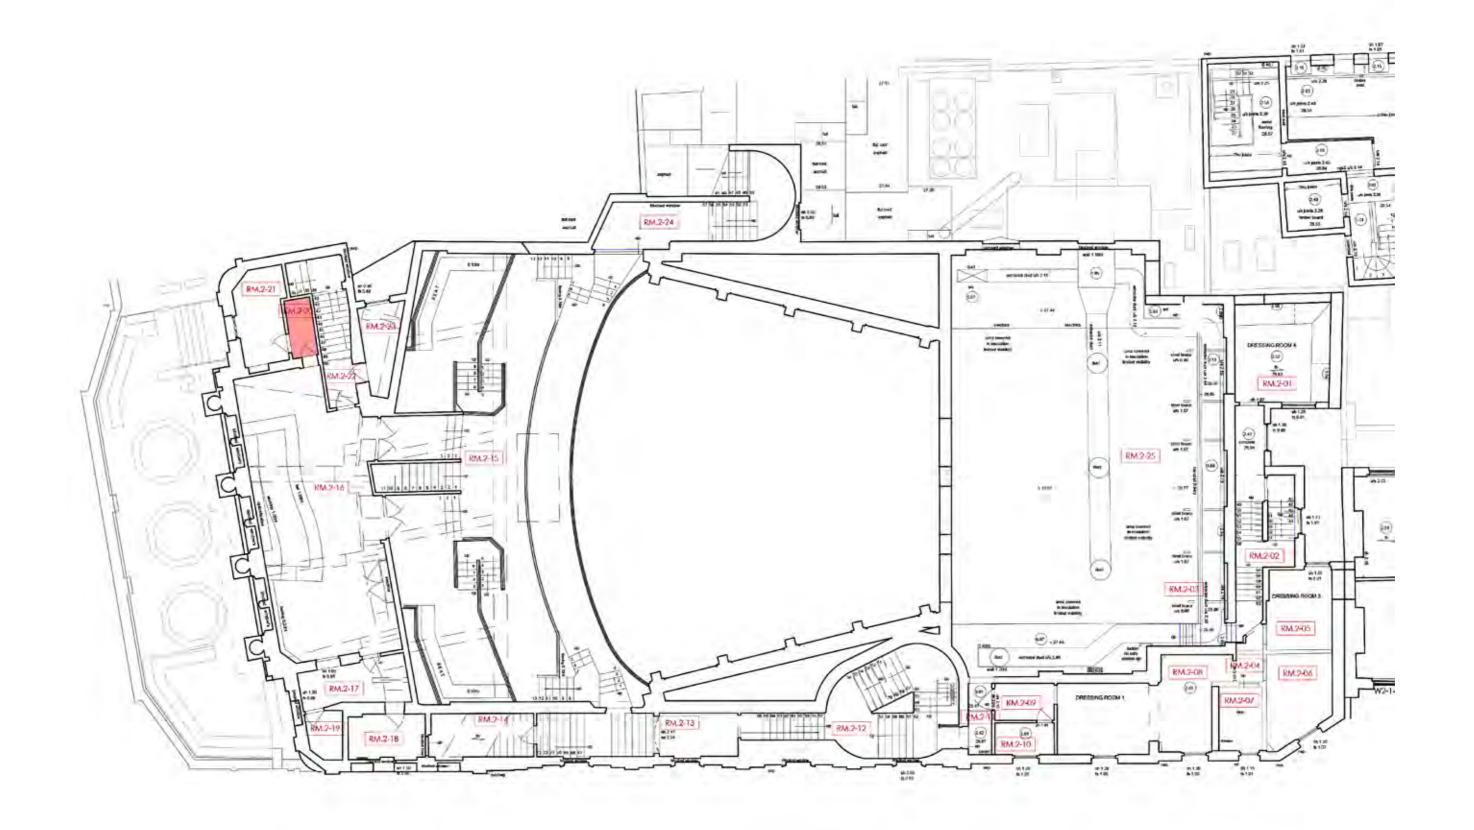

# **FIRST FLOOR -** Post-fire photographic survey post fire.

Photographic survey - Area covered in First Floor

Stephen Levrant Heritage Architecture. Ltd | KOKO, Camden | September 2020

Stephen Levrant Heritage Architecture. Ltd | KOKO, Camden | September 2020