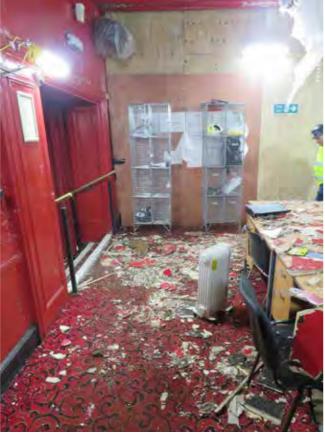

OOR -** Post-fire photographic survey post fire.



Photographic survey - Area covered in First Floor















Stephen Levrant Heritage Architecture. Ltd | KOKO, Camden | September 2020

















Stephen Levrant Heritage Architecture. Ltd | KOKO, Camden | September 2020































Stephen Levrant Heritage Architecture. Ltd | KOKO, Camden | September 2020













Stephen Levrant Heritage Architecture. Ltd | KOKO, Camden | September 2020

#### FIRST FLOOR - RM 1-10 WC



# FIRST FLOOR - RM 1-10 WC









































Stephen Levrant Heritage Architecture. Ltd | KOKO, Camden | September 2020













Stephen Levrant Heritage Architecture. Ltd | KOKO, Camden | September 2020





































































































Stephen Levrant Heritage Architecture. Ltd | KOKO, Camden | September 2020





































Stephen Levrant Heritage Architecture. Ltd | KOKO, Camden | September 2020