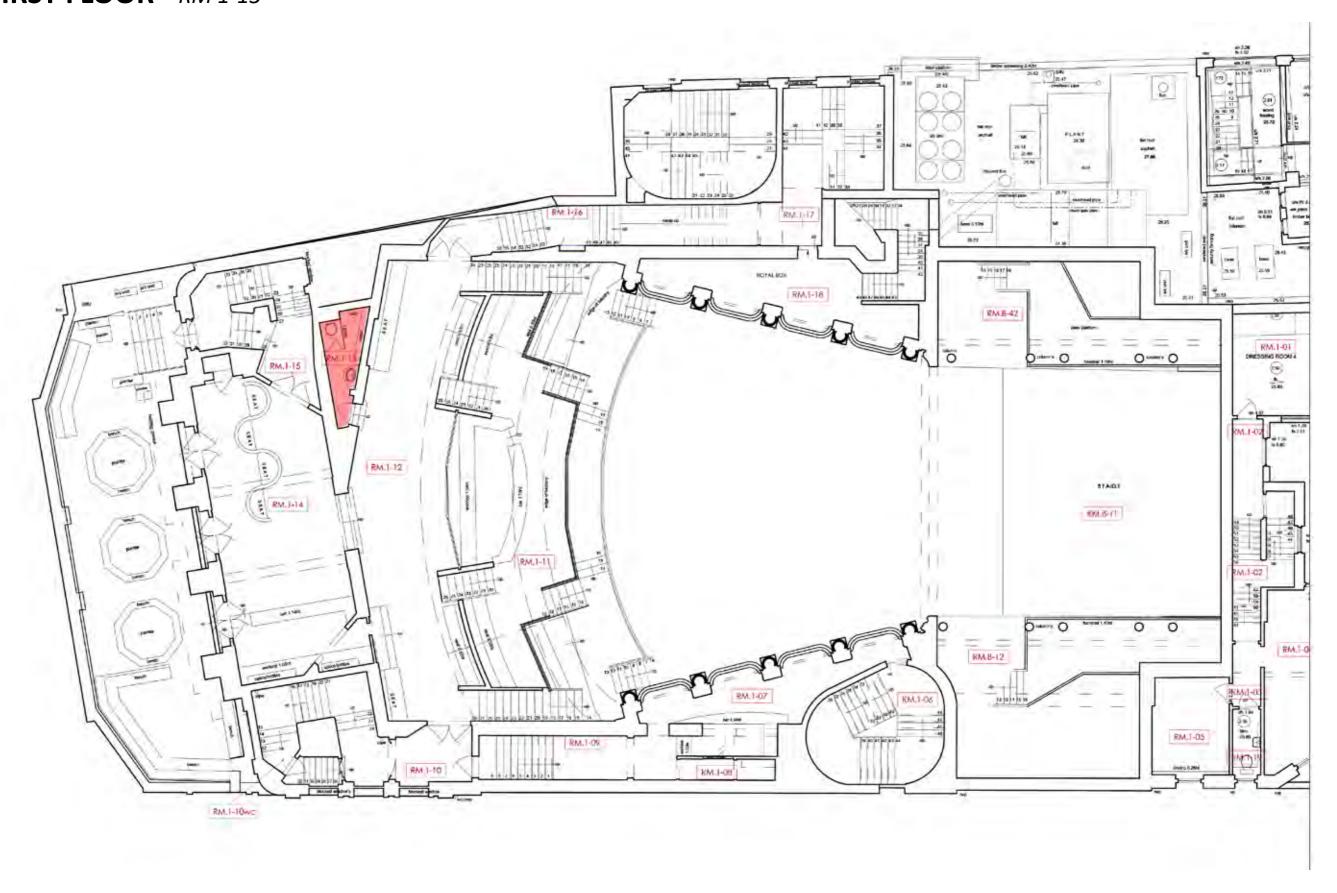

# **FIRST FLOOR -** Post-fire photographic survey post fire.

Photographic survey - Area covered in First Floor

Stephen Levrant Heritage Architecture. Ltd | KOKO, Camden | September 2020

Stephen Levrant Heritage Architecture. Ltd | KOKO, Camden | September 2020