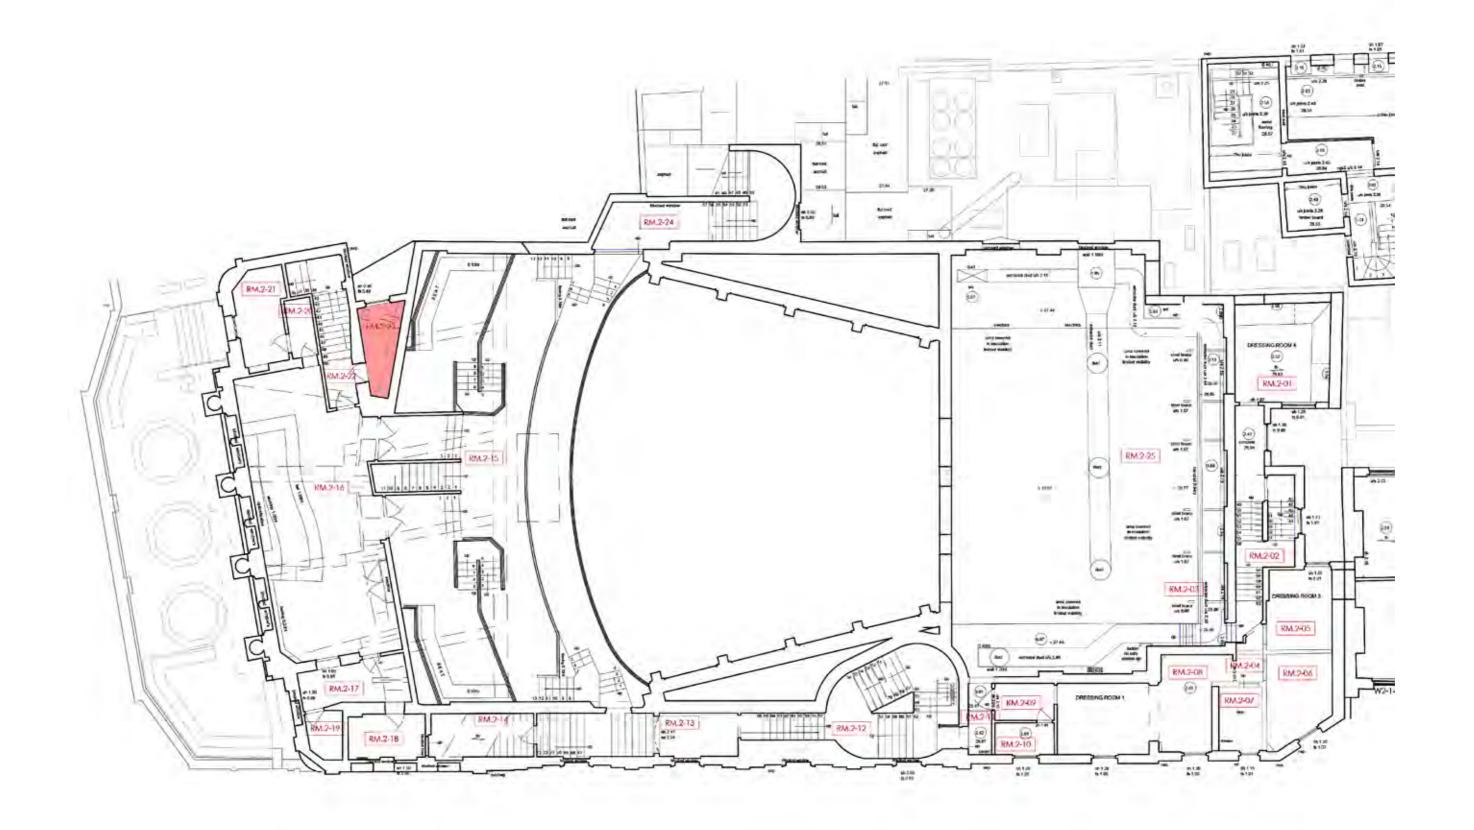

# **FIRST FLOOR -** Post-fire photographic survey post fire.

Photographic survey - Area covered in First Floor

Stephen Levrant Heritage Architecture. Ltd | KOKO, Camden | September 2020

Stephen Levrant Heritage Architecture. Ltd | KOKO, Camden | September 2020