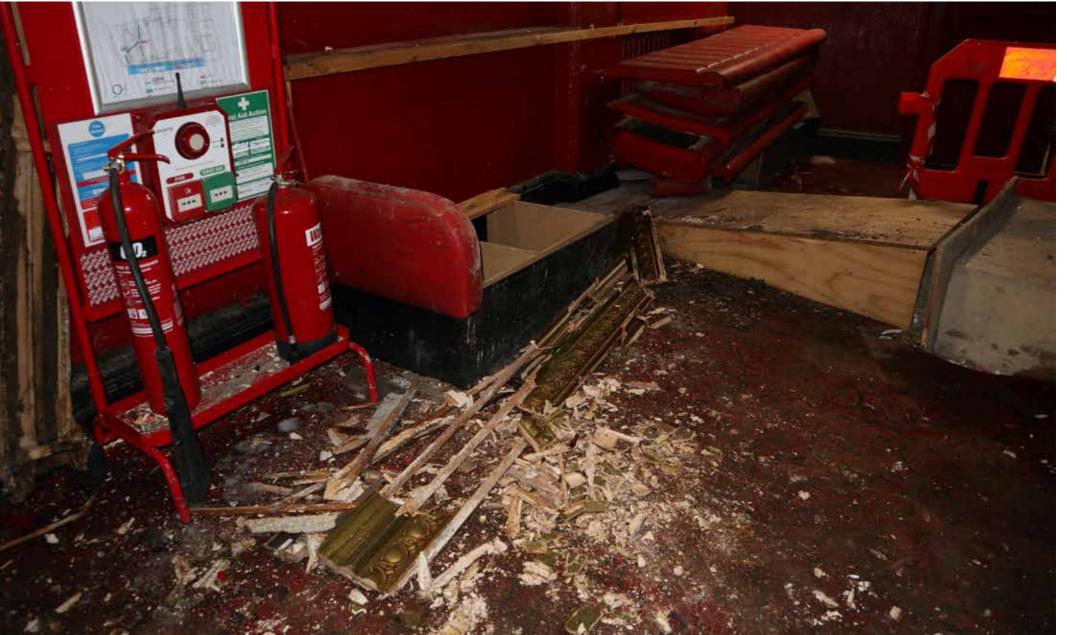

# **FIRST FLOOR -** Post-fire photographic survey post fire.

Photographic survey - Area covered in First Floor

Stephen Levrant Heritage Architecture. Ltd | KOKO, Camden | September 2020

Stephen Levrant Heritage Architecture. Ltd | KOKO, Camden | September 2020