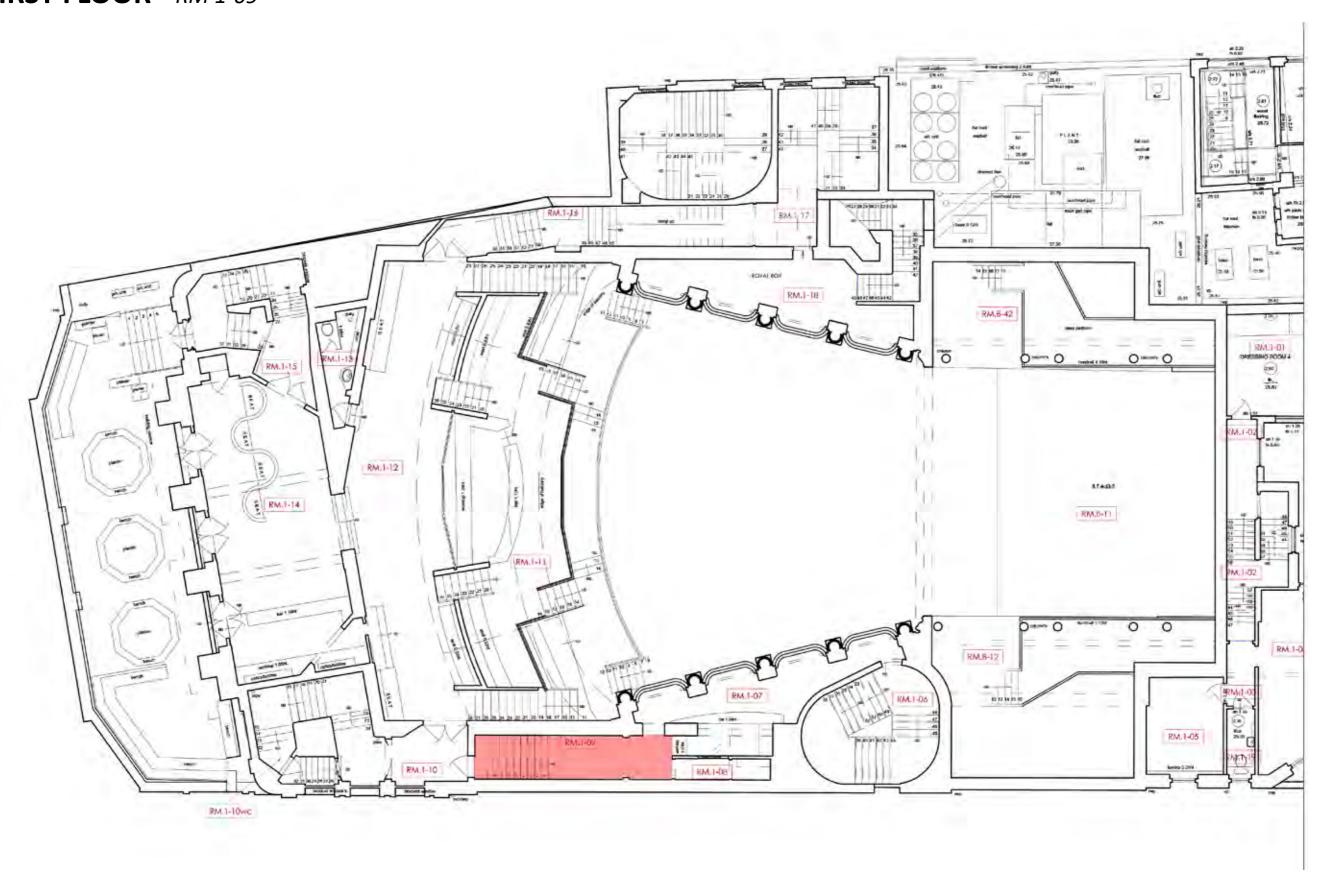

# **FIRST FLOOR -** Post-fire photographic survey post fire.

Photographic survey - Area covered in First Floor

Stephen Levrant Heritage Architecture. Ltd | KOKO, Camden | September 2020

Stephen Levrant Heritage Architecture. Ltd | KOKO, Camden | September 2020