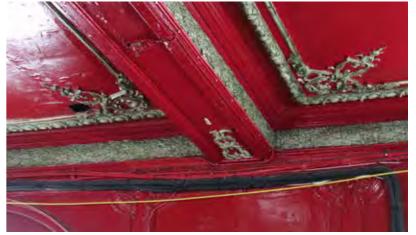

# **FIRST FLOOR -** Post-fire photographic survey post fire.

Photographic survey - Area covered in First Floor

Stephen Levrant Heritage Architecture. Ltd | KOKO, Camden | September 2020

Stephen Levrant Heritage Architecture. Ltd | KOKO, Camden | September 2020