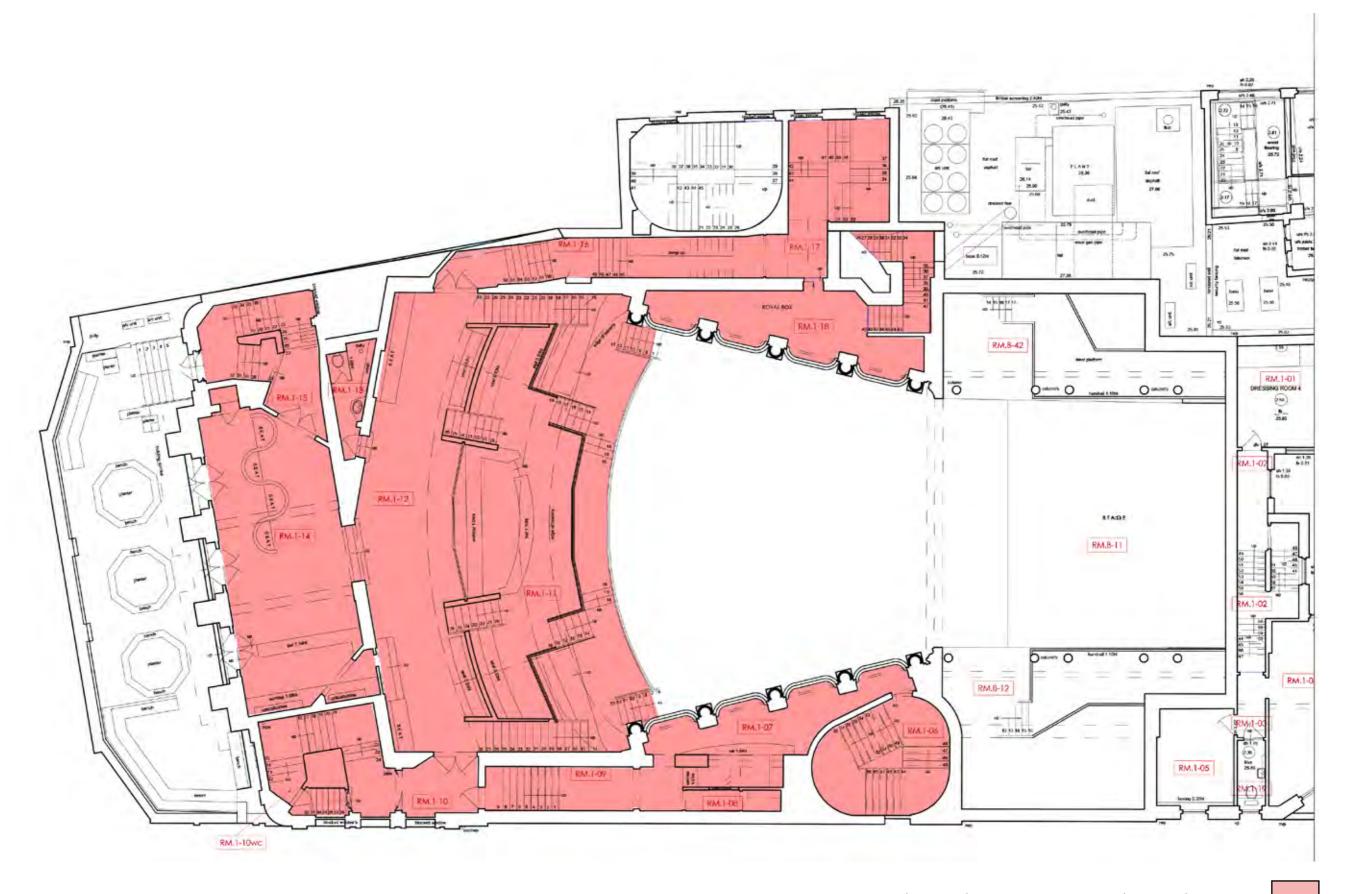

# **FIRST FLOOR -** Post-fire photographic survey post fire.

Photographic survey - Area covered in First Floor

Stephen Levrant Heritage Architecture. Ltd | KOKO, Camden | September 2020

Stephen Levrant Heritage Architecture. Ltd | KOKO, Camden | September 2020