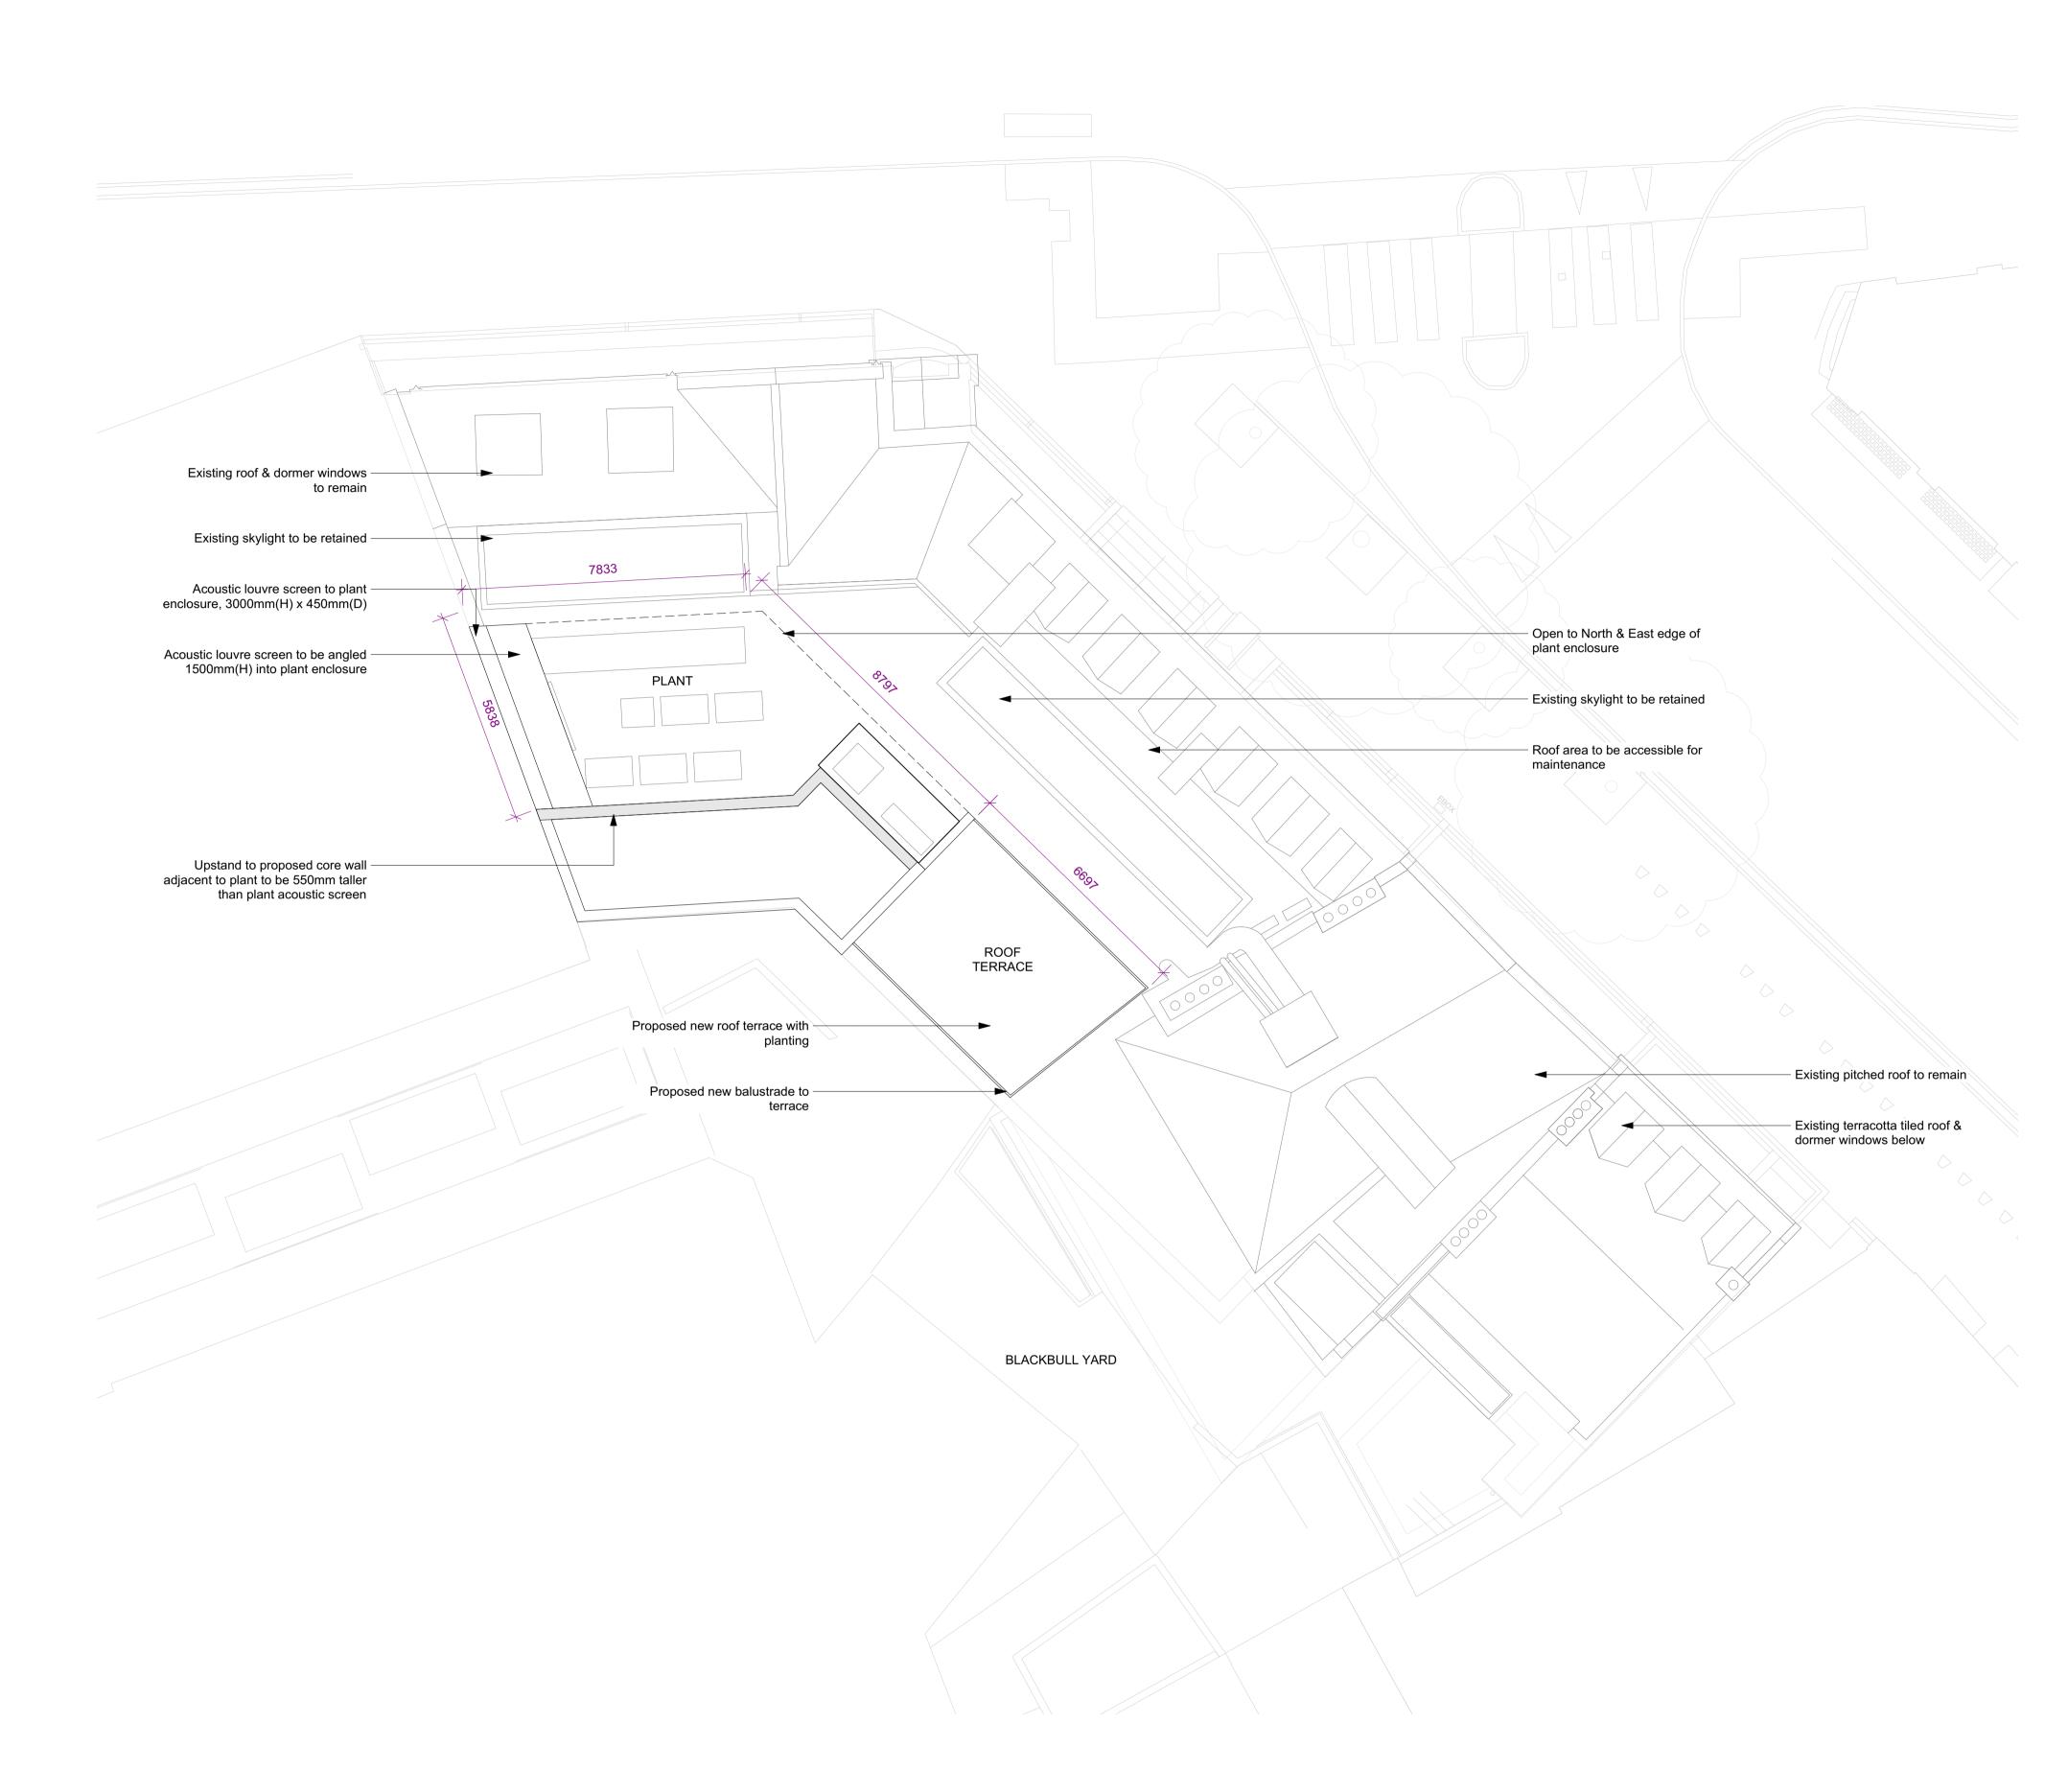

## **PROPOSED ROOF PLAN**

0 <u>1m 2m 3m 4m 5</u>m

| PLANNING |                                                                                                                                                                                                                                                                                                                                                                                                                                                                                                                                 |                              |  | PROJECT | 83 CLE         | ERKENWELL F | ROAD            |           |      |                                | )F PLAN                           |
|----------|---------------------------------------------------------------------------------------------------------------------------------------------------------------------------------------------------------------------------------------------------------------------------------------------------------------------------------------------------------------------------------------------------------------------------------------------------------------------------------------------------------------------------------|------------------------------|--|---------|----------------|-------------|-----------------|-----------|------|--------------------------------|-----------------------------------|
|          | P1                                                                                                                                                                                                                                                                                                                                                                                                                                                                                                                              | P1 12/06/2020 Planning Issue |  |         | CLENT THAMESIS |             |                 |           |      | architecture & interior design |                                   |
|          | This drawing is the copyright of <b>gpad london ltd.</b> Not to be reproduced, retained or disclosed to<br>any unauthorised person either wholly or in part without written permission.<br>Do not scale of this drawing. All indicated dimensions to be checked and verified on site by the<br>contractor before commencement of any fabrication drawings or work whatsoever on site. Report<br>any discrepancies to the Architect immediately.<br>Drawings to be read in conjunction with relevant drawings and specification. |                              |  | SCALE   | 1:100 @        | @ A1        | DATE 16/11/2018 | DWG BY EA | REV. | 61                             | 2nd Floor<br>120 Old Street       |
|          |                                                                                                                                                                                                                                                                                                                                                                                                                                                                                                                                 |                              |  | CHCKD.  | C              | DWG NO. 65  | 9-PL-105        |           | P1   |                                | 130 Old Street<br>London EC1V 9BD |