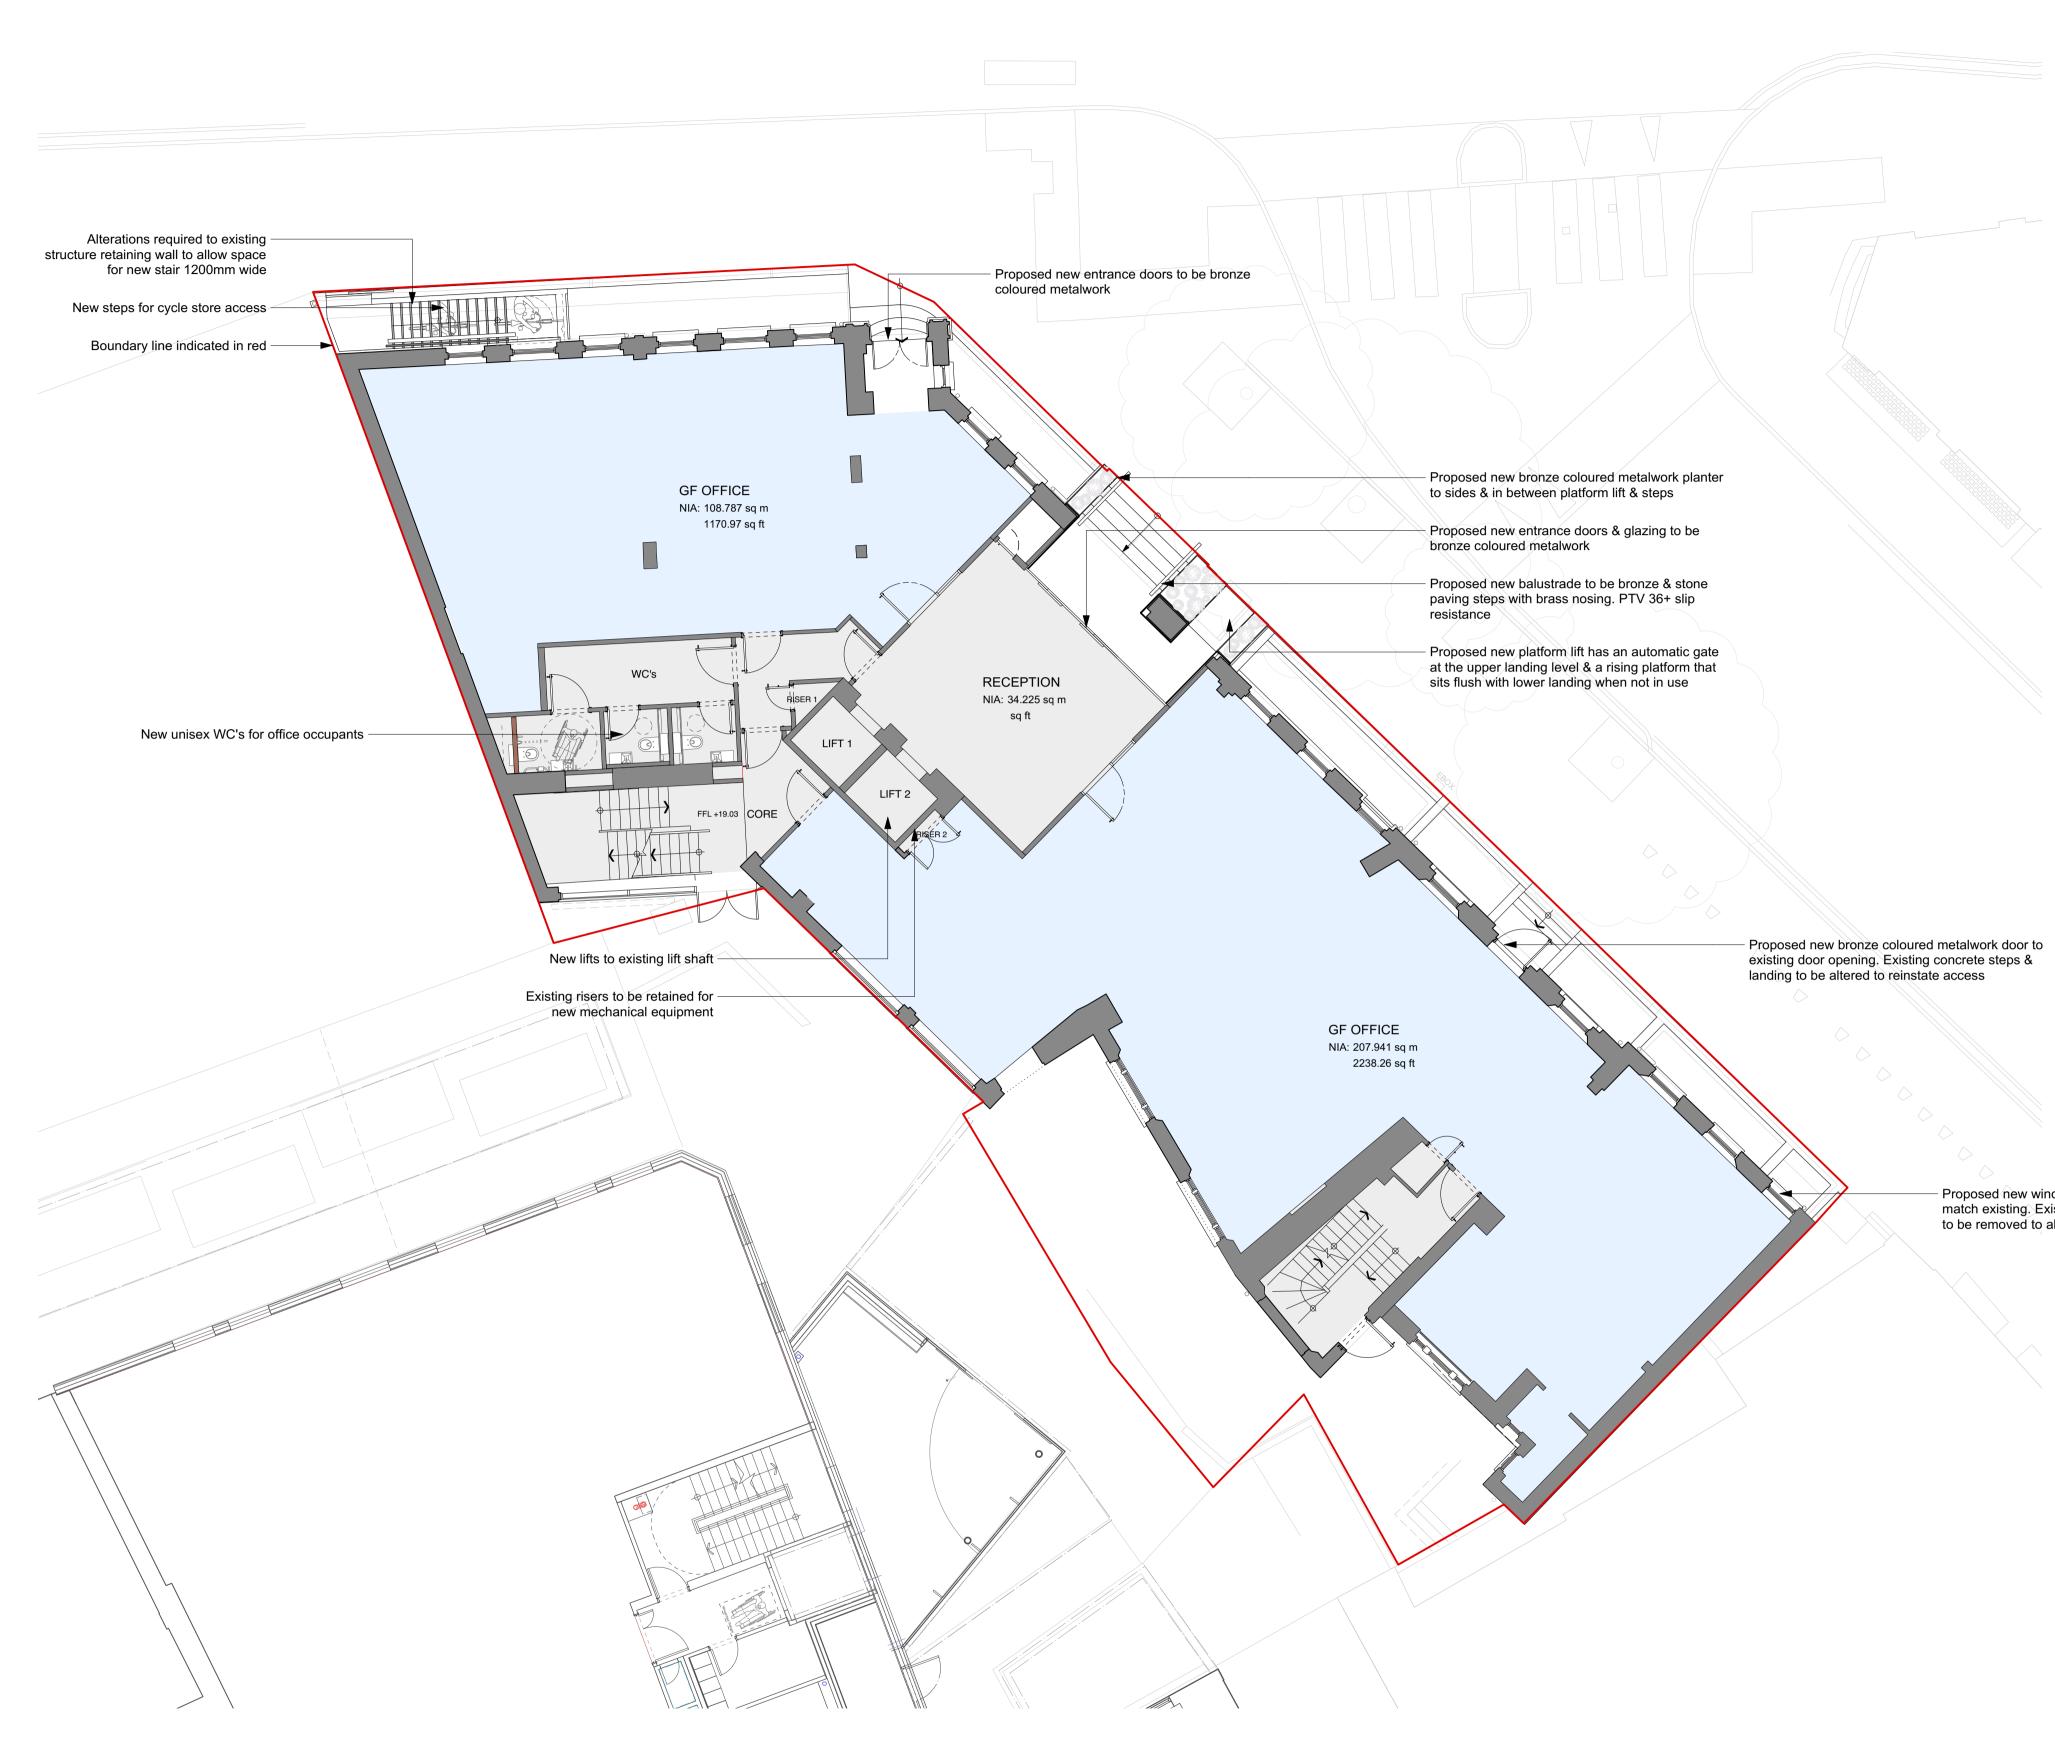

## **PROPOSED GROUND FLOOR PLAN**

| PLANNING |                           |                                                                                                                                                                                                                                                                                                                                                                                                                                                                                                                        |                        | PROJECT | 83 CLERKENW | VELL ROAD     |
|----------|---------------------------|------------------------------------------------------------------------------------------------------------------------------------------------------------------------------------------------------------------------------------------------------------------------------------------------------------------------------------------------------------------------------------------------------------------------------------------------------------------------------------------------------------------------|------------------------|---------|-------------|---------------|
|          | P2                        | 01/10/2020                                                                                                                                                                                                                                                                                                                                                                                                                                                                                                             | Revised Planning Issue | CLIENT  | THAMESIS    |               |
|          | P1                        | 12/06/2020                                                                                                                                                                                                                                                                                                                                                                                                                                                                                                             | Planning Issue         |         | I NAME 515  |               |
|          | any unauth                | This drawing is the copyright of <b>gpad london ltd.</b> Not to be reproduced, retained or disclosed to any unauthorised person either wholly or in part without written permission.<br>Do not scale of this drawing. All indicated dimensions to be checked and verified on site by the contractor before commencement of any fabrication drawings or work whatsoever on site. Report any discrepancies to the Architect immediately.<br>Drawings to be read in conjunction with relevant drawings and specification. |                        |         | 1:100 @ A1  | DATE 16/11/20 |
|          | contractor<br>any discrep |                                                                                                                                                                                                                                                                                                                                                                                                                                                                                                                        |                        |         | DWG NO.     | 659-PL-100    |

Proposed new window to existing door opening to match existing. Existing concrete steps & landing to be removed to allow light into the lightwell

DRAWING TITLE PROPOSED GROUND FLOOR PLAN architecture & interior design T: 020 7549 2133 E: info@gpadlondonltd.com W: www.gpadlondonltd.com 1/2018 DWG BY EA REV. 2nd Floor 130 Old Street London EC1V 9BD **P2**