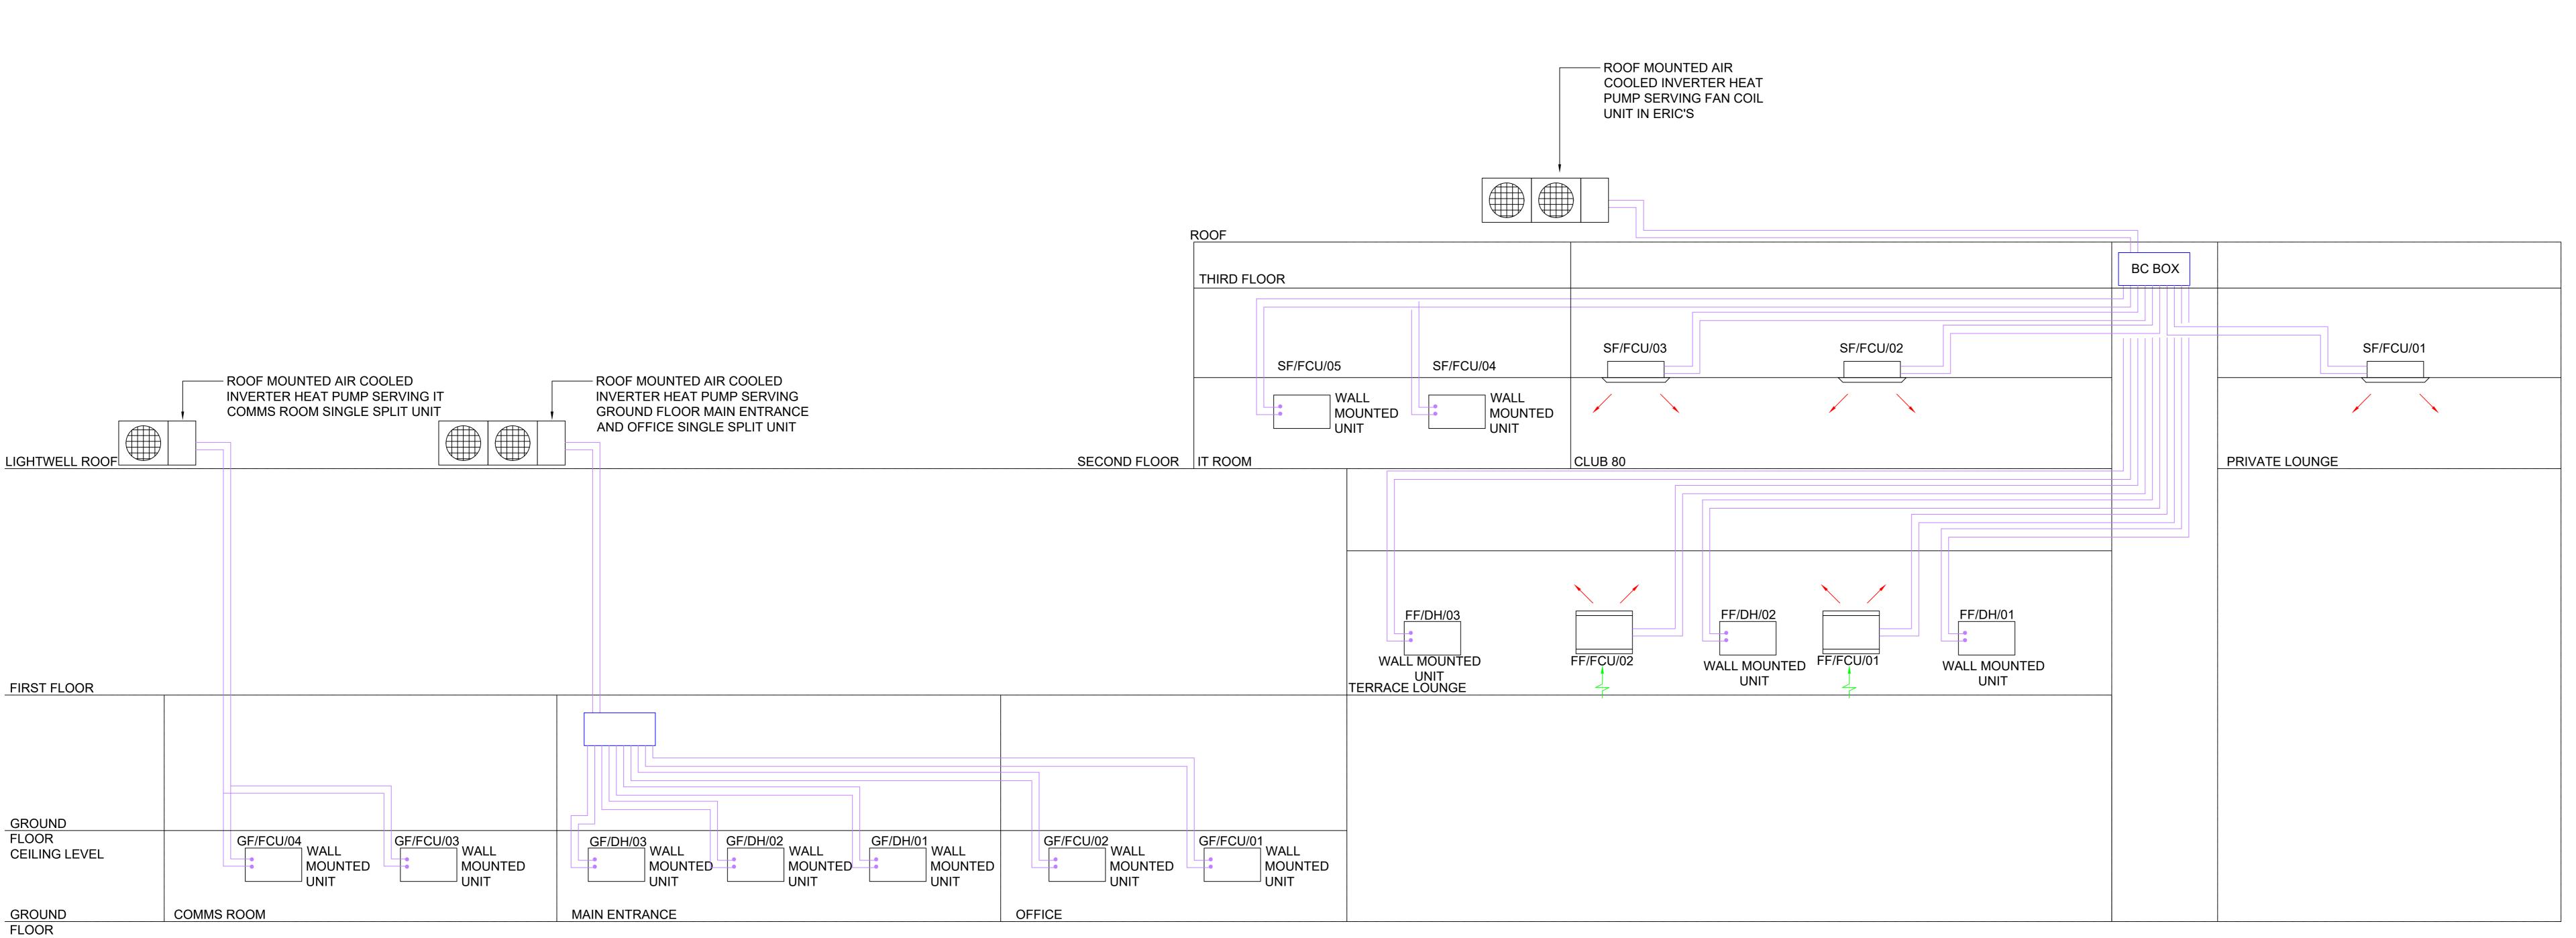

## Cooling Scematic

| Drouging Number |                  |                |                | Dovision       |
|-----------------|------------------|----------------|----------------|----------------|
| Scale<br>NTS@A0 | Date<br>MAR 2020 | Orig. By<br>KD | Drawn By<br>KD | Checked<br>LJW |
|                 |                  |                |                |                |

3100.M7.004