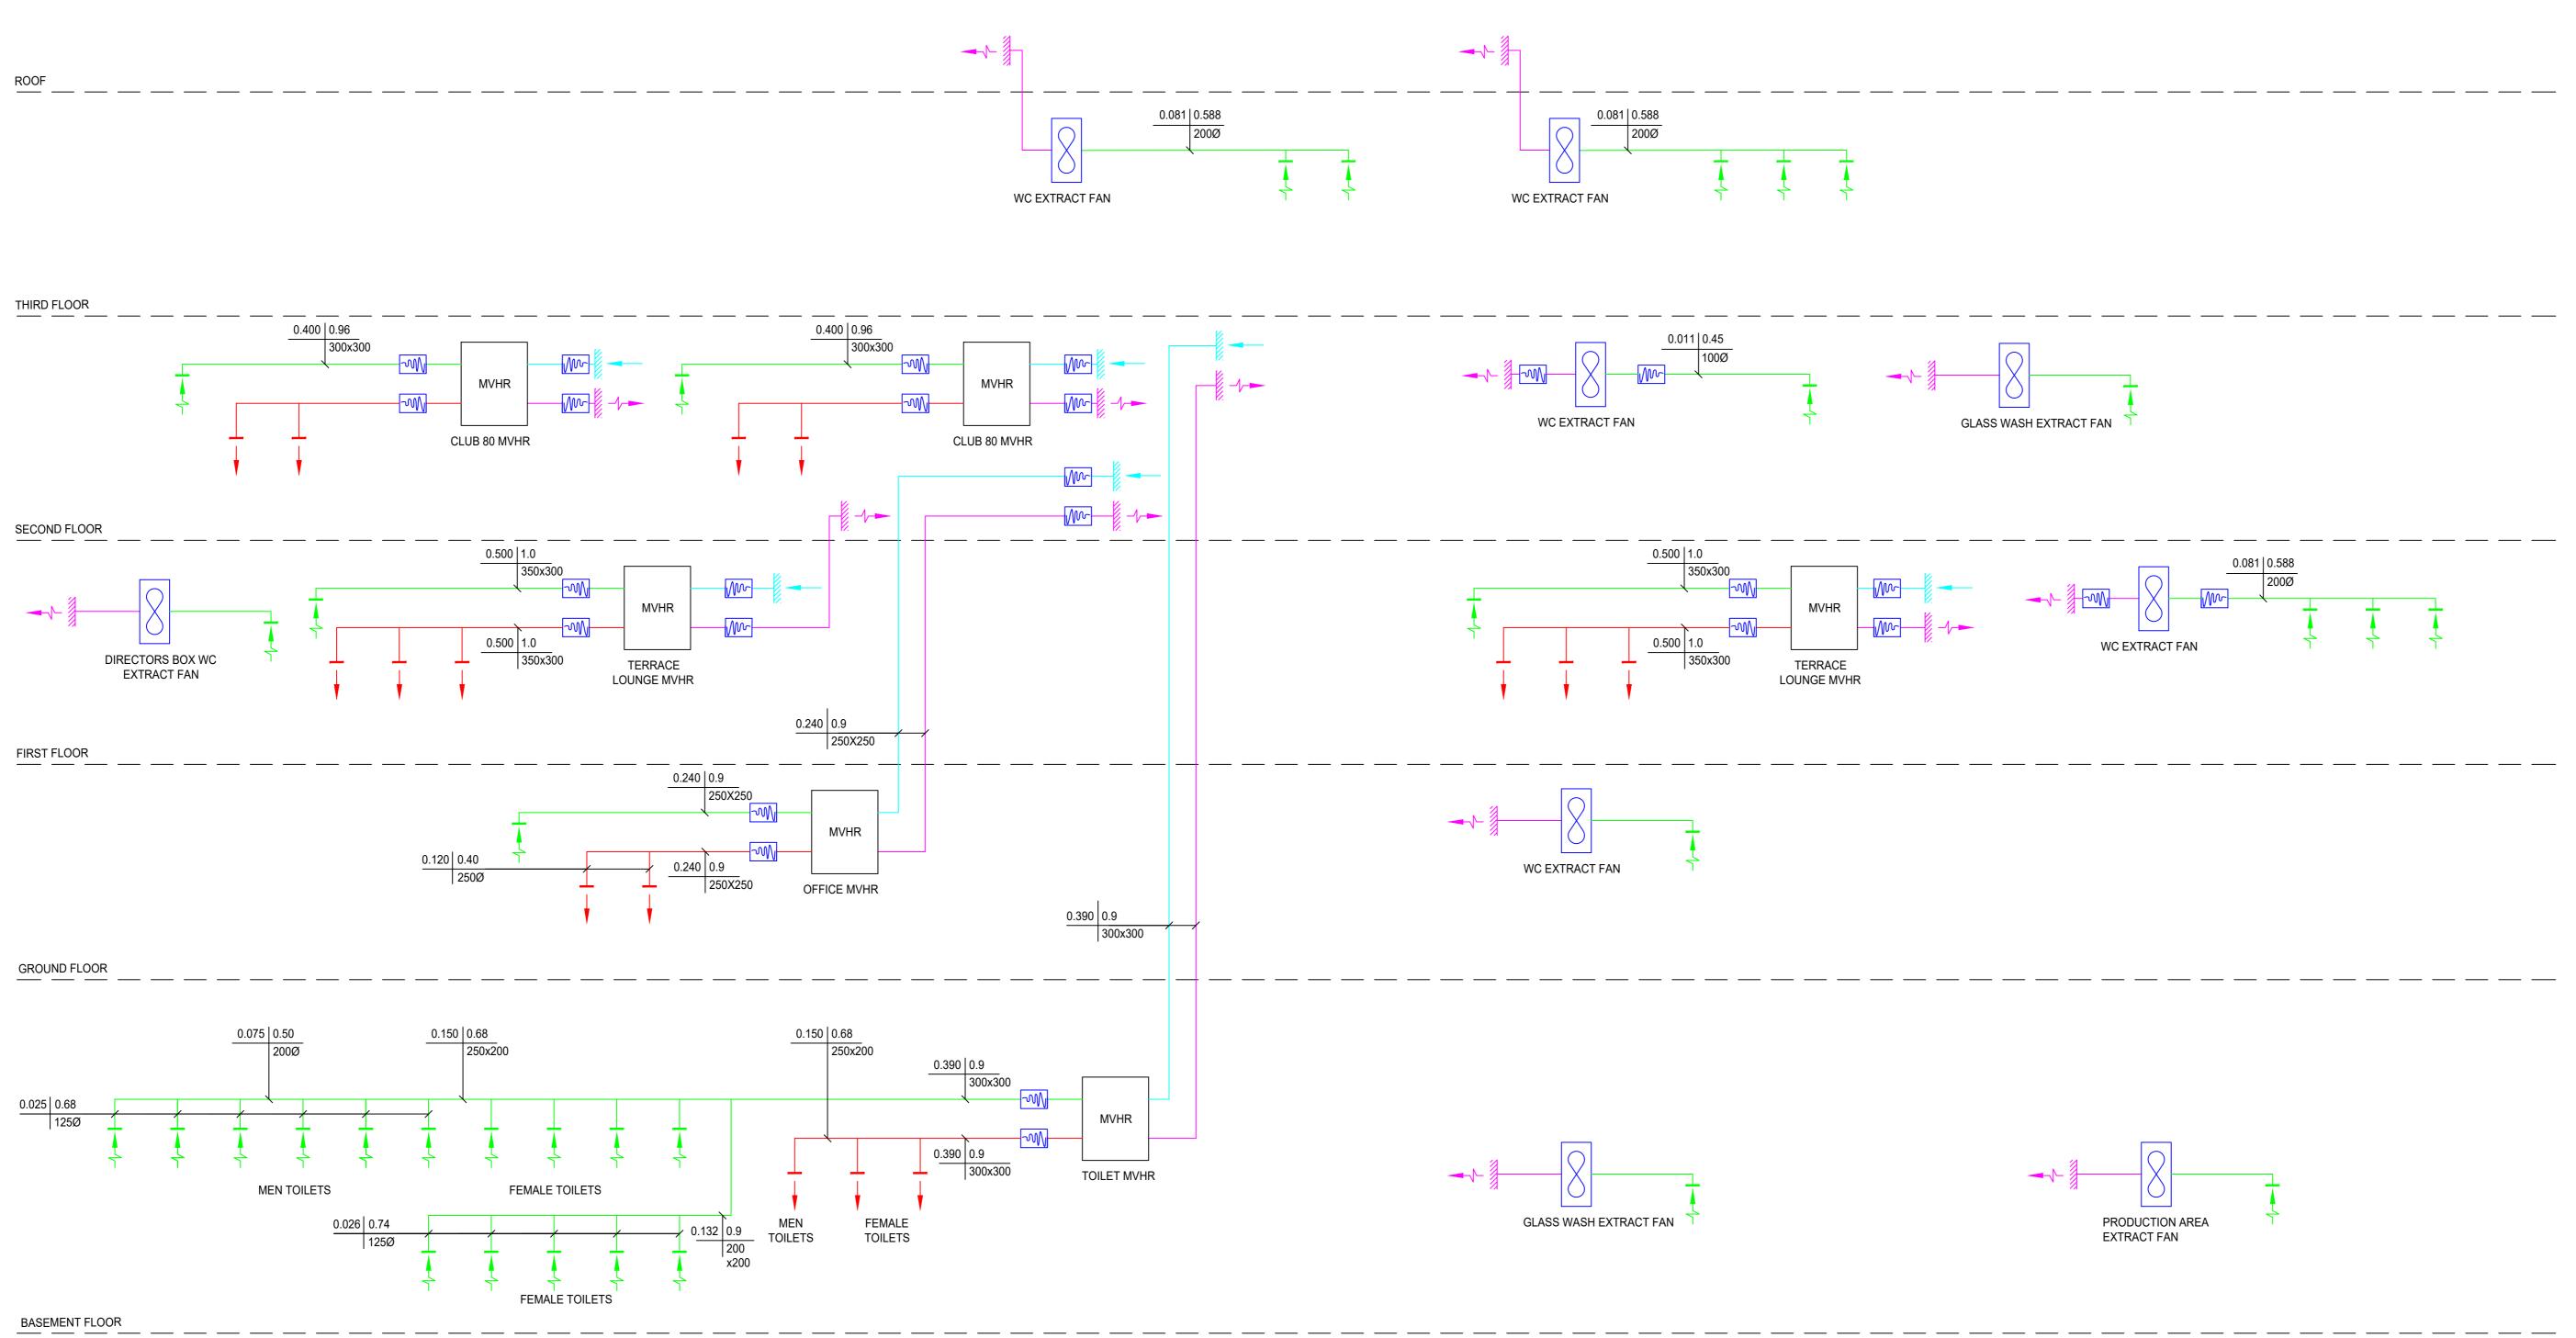

ROOF \_\_\_\_\_

SECOND FLOOR **→**↓- ∦ DIRECTORS BOX WC EXTRACT FAN

0.025 0.68 125Ø

0.120 0.40 GROUND FLOOR \_\_\_\_\_ \_\_\_ \_\_\_ \_\_\_ \_\_\_ \_\_\_ 0.075 0.50 \_\_\_\_/ MEN TOILETS

\_\_\_\_\_

300x300

0.400 0.96

0.026 0.74 125Ø

MECHANICAL VENTILATION HEAT

5. THIS DRAWING IS NOT FOR CONSTRUCTION.

## LEGEND

MVHR  $\mathbf{\nabla}$ 

Mr ATTENUATOR

FAN

RECOVERY UNIT

HEAT EXCHANGER

FLOW RATE (m<sup>3</sup>/s) PRESSURE DROP (Pa) DUCT SIZE (mm)

/ 18.09.2020 STAGE 3 ISSUE Rev. Date Details