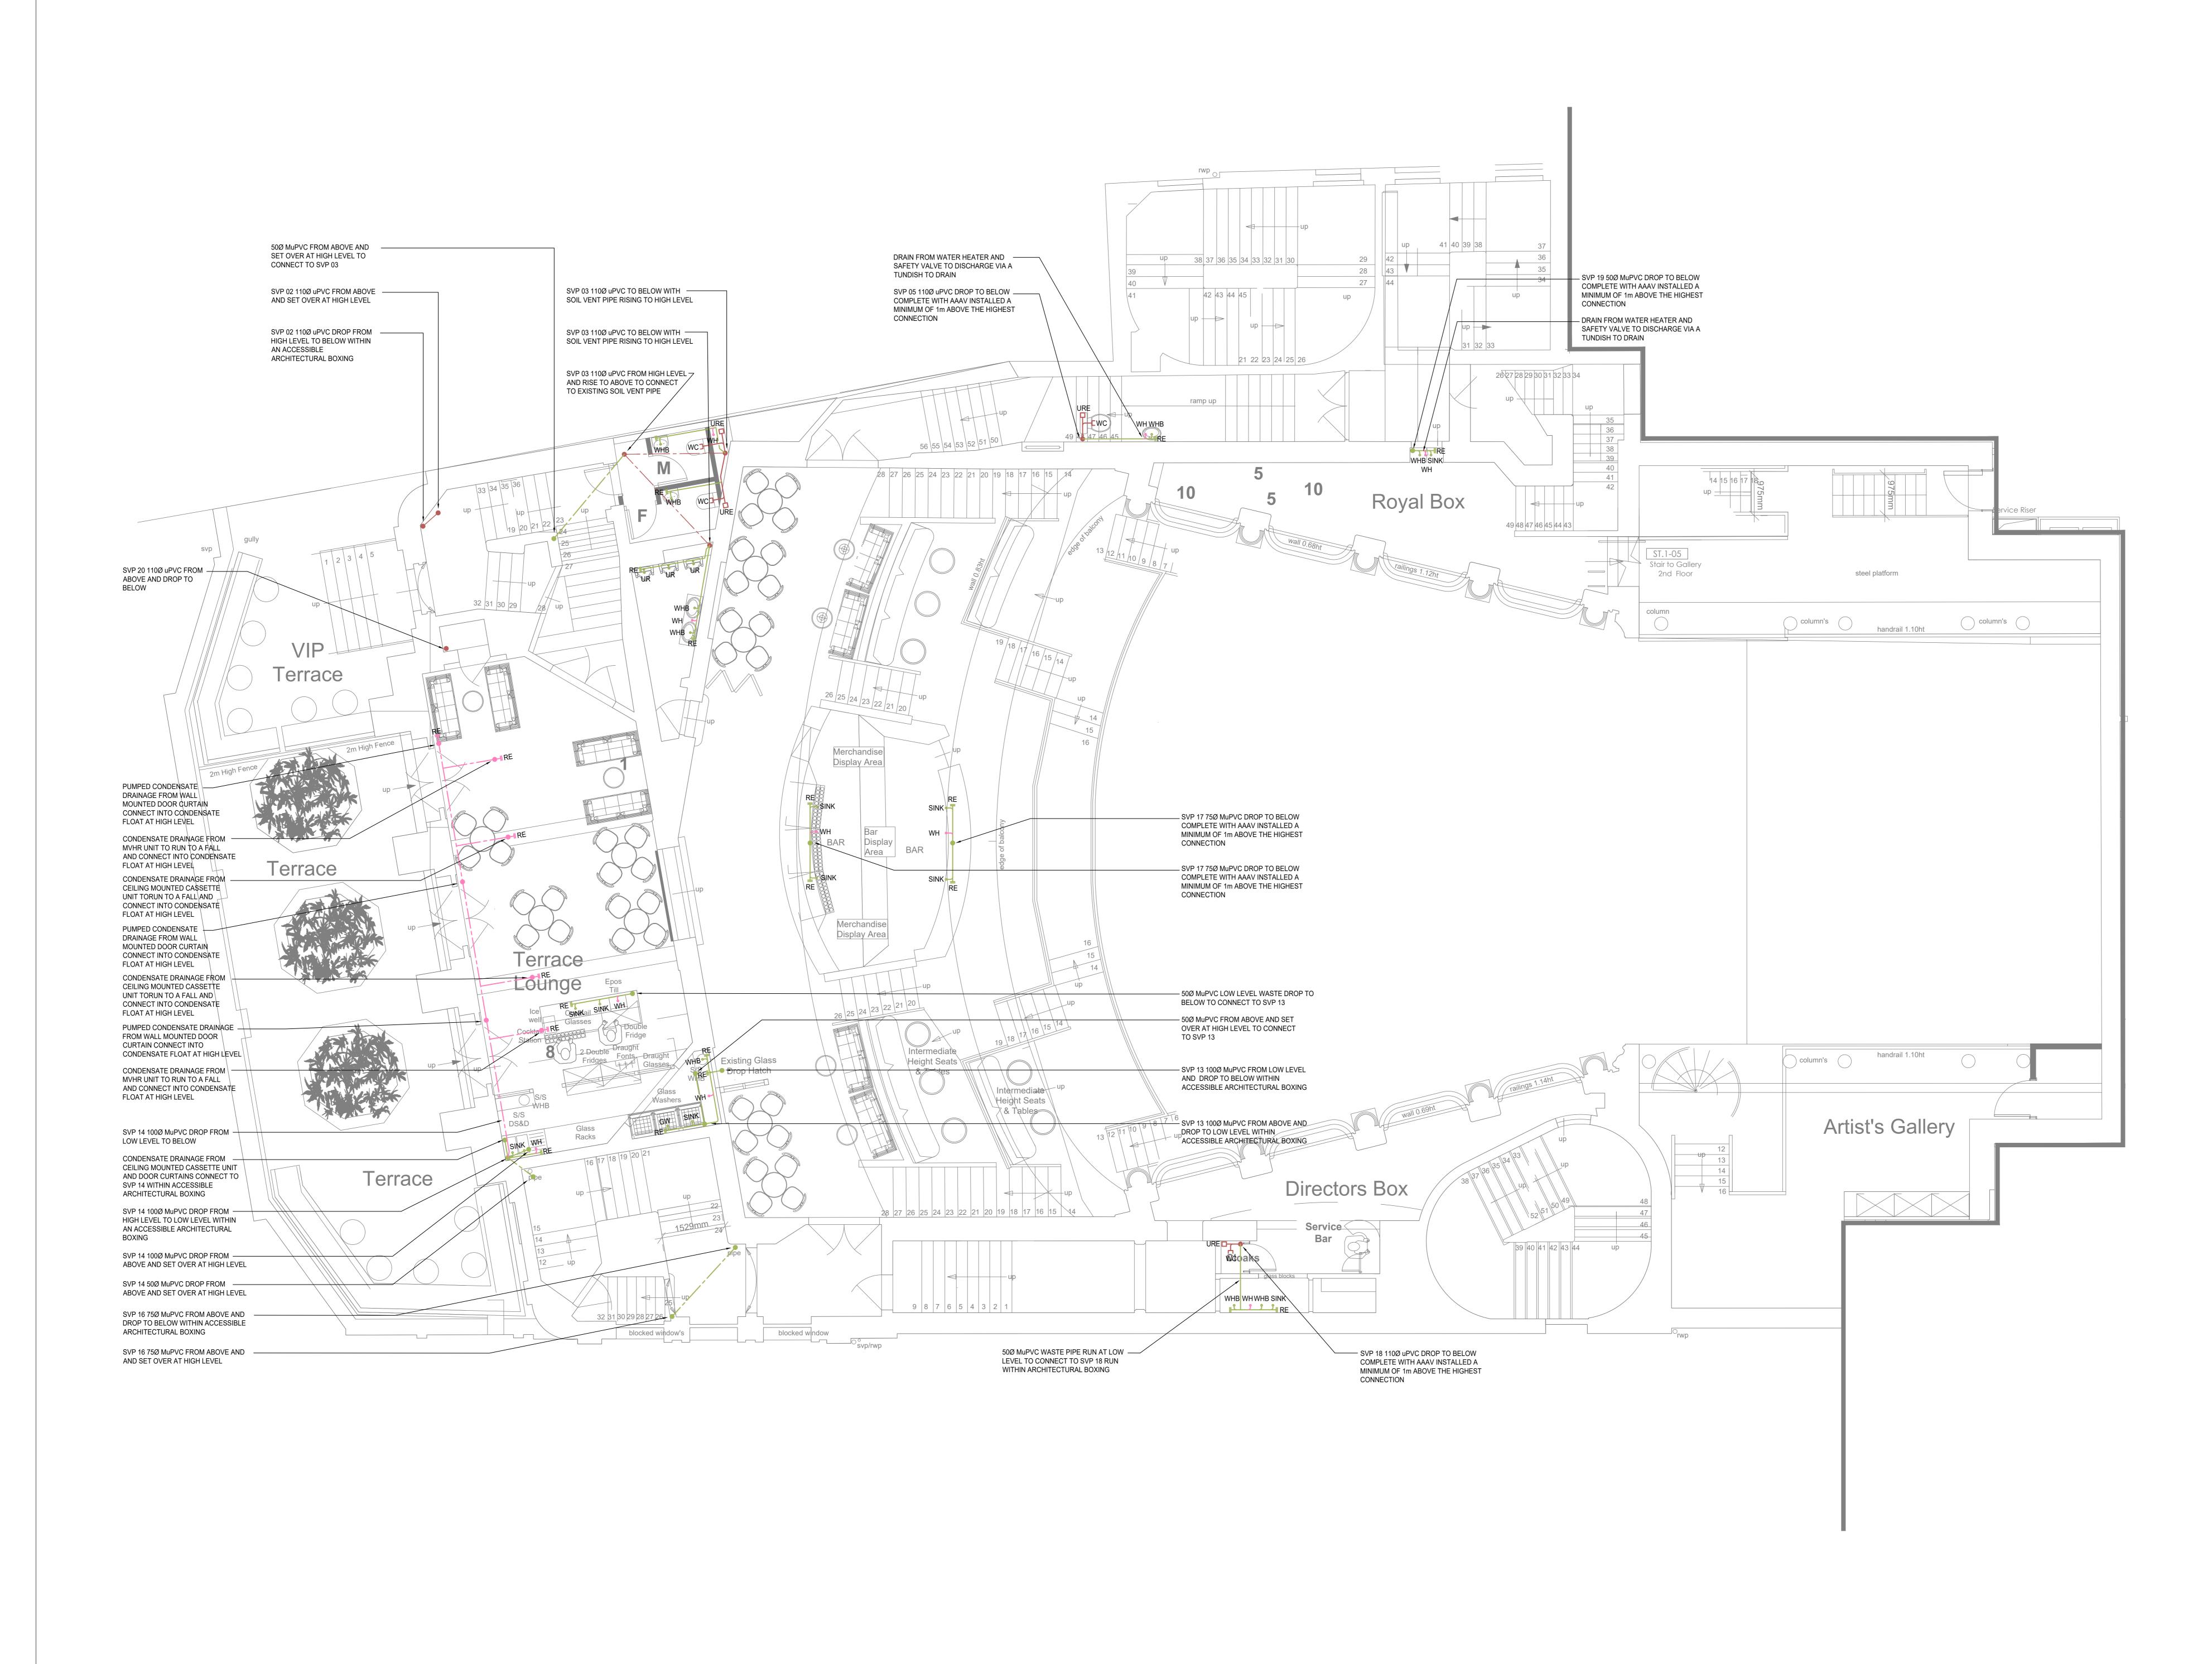

## Archer Humphryes Architects

Structural Engineer Heyne Tillet Steel

Quantity Surveyor Gardiner & Theobald LLP

Project Name

Koko Camden Palace

The Mint Group

Drawing Title First Floor Drainage Layout

| <sub>Scale</sub><br>1:50@A0 | Date<br>AUG 2020 | Orig. By<br>KB | Drawn By<br>AL | Checked<br>CBD |
|-----------------------------|------------------|----------------|----------------|----------------|
| 1.50@A0                     | A00 2020         | ND             | AL             | CDD            |
| Drawing Numb                | Revision         |                |                |                |
| 3100.                       | 1                |                |                |                |
|                             |                  |                |                |                |