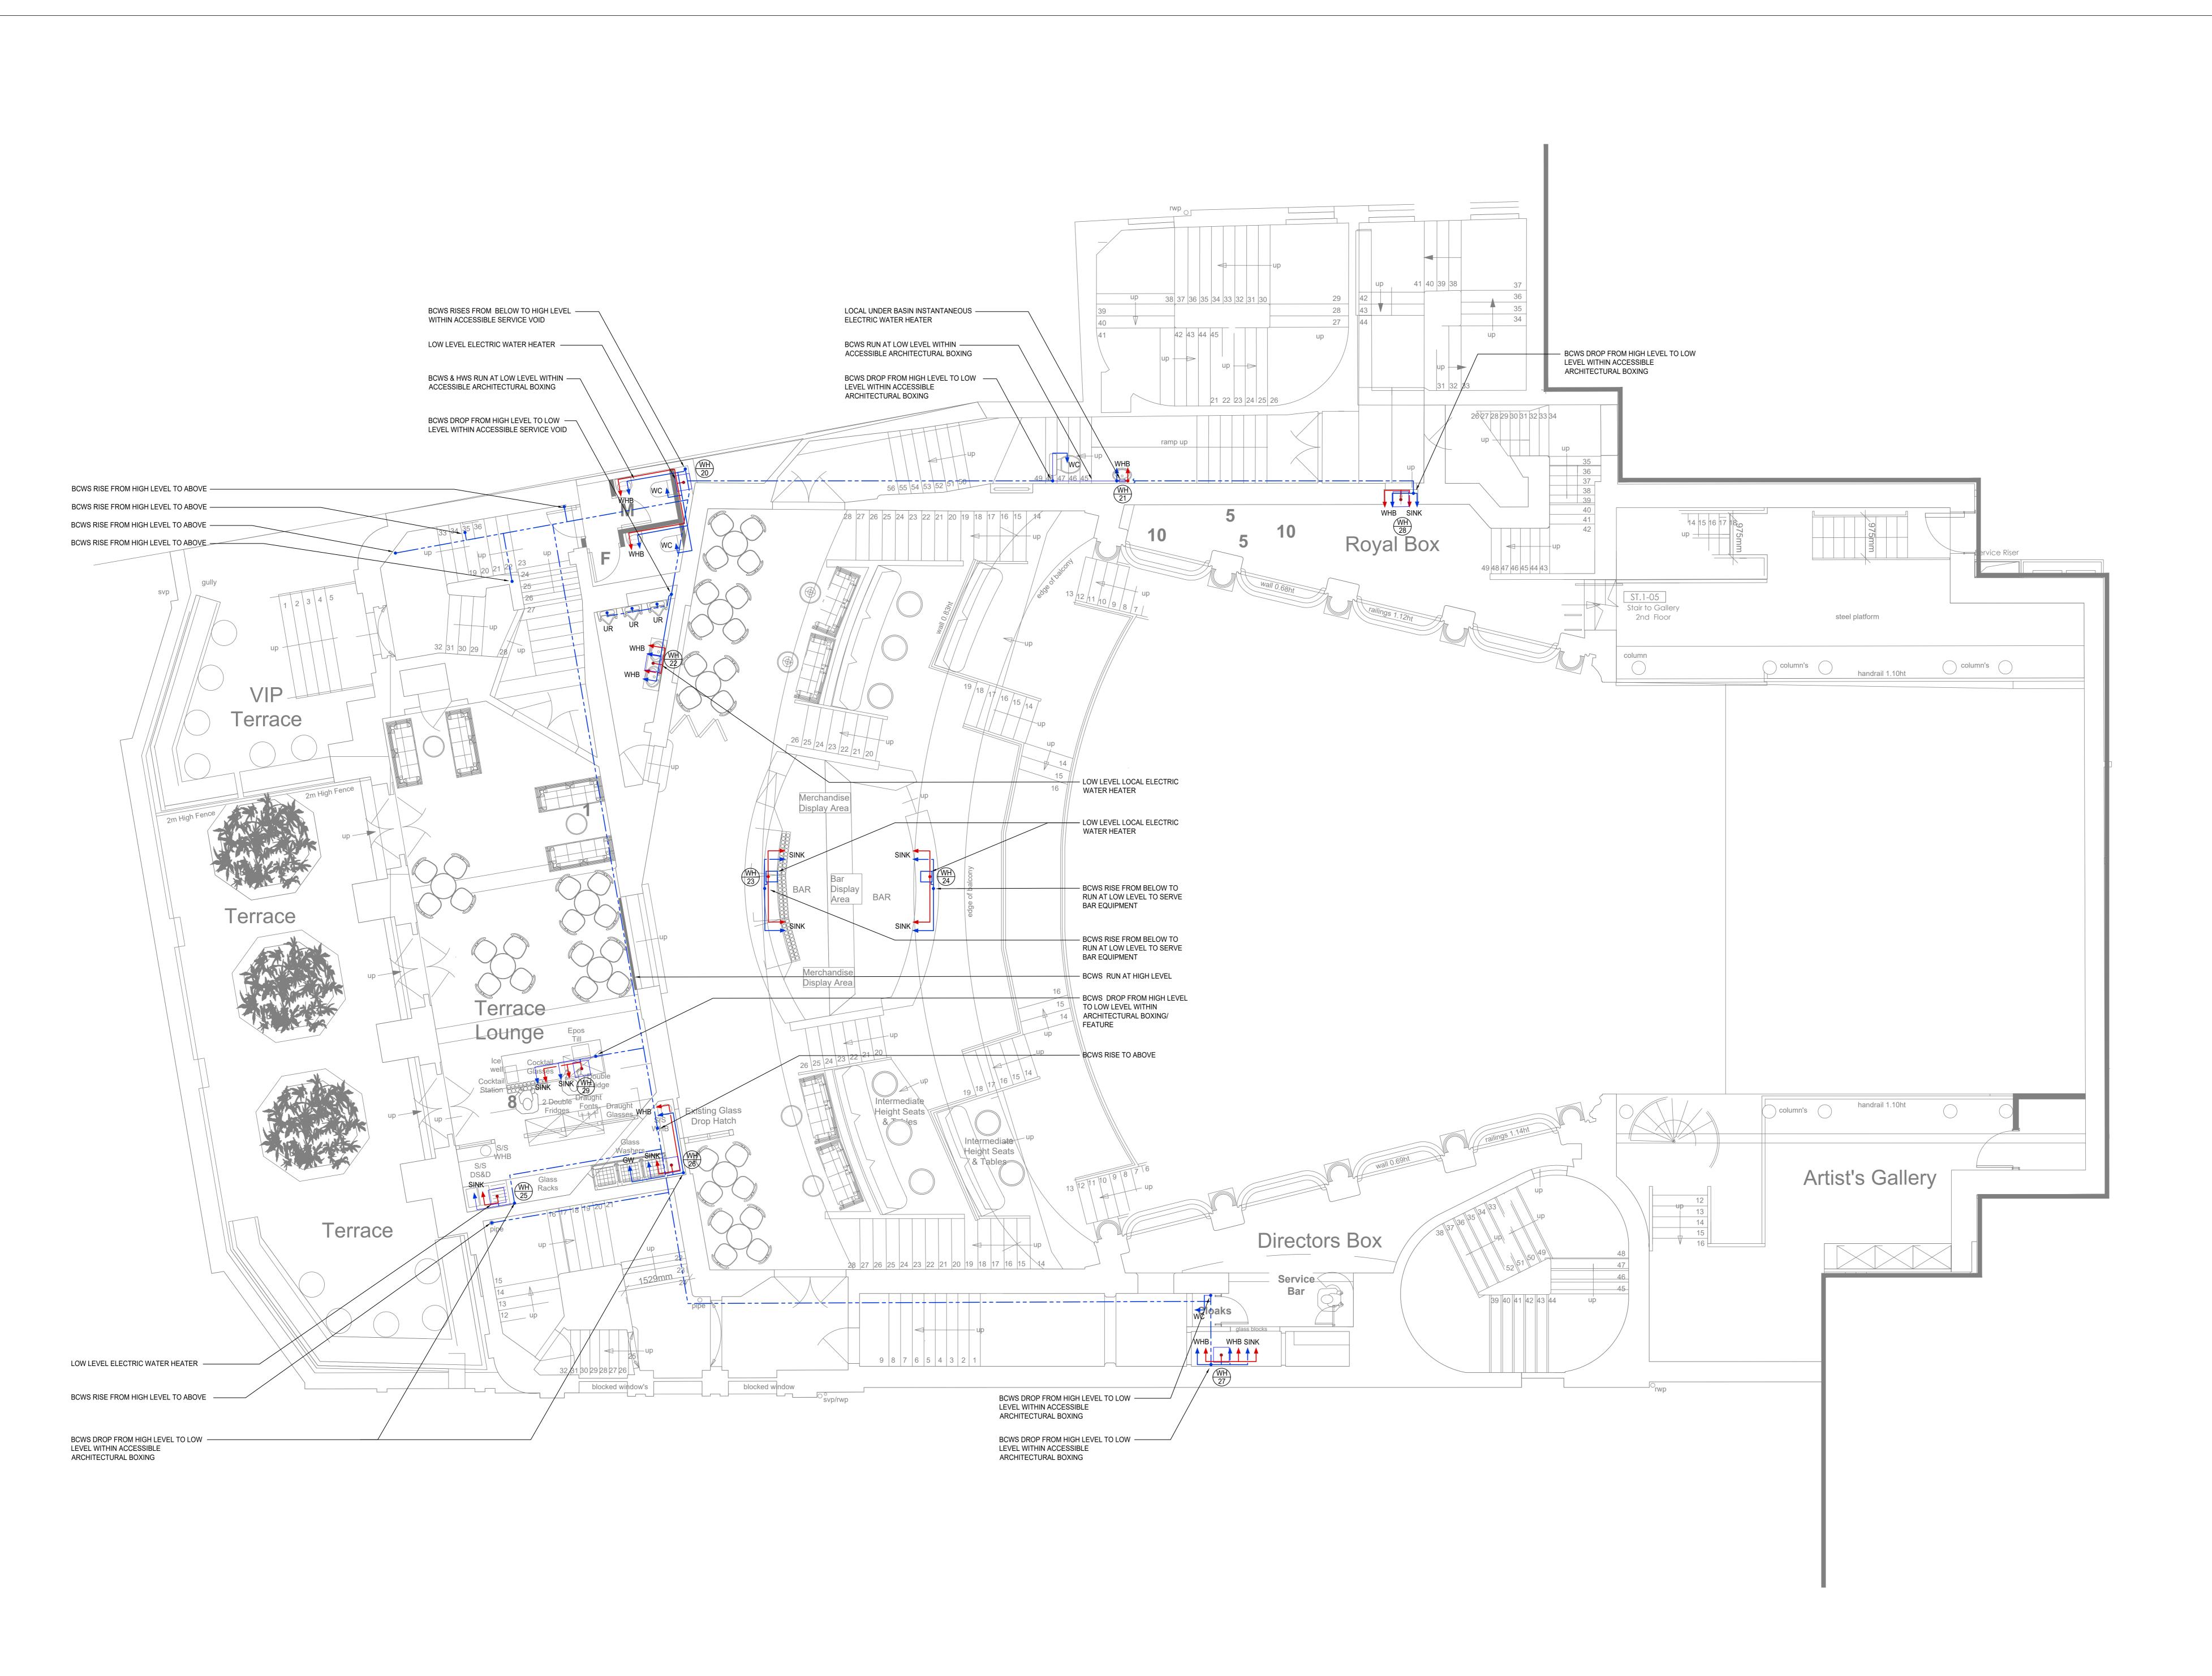

5. THIS DRAWING IS NOT FOR CONSTRUCTION.

WHB WASH HAND BASIN GW GLASS WASH

IM ICE MACHINE

WC WATER CLOSET

UR URINAL

 /
 18.09.2020
 Stage 3 Issue

 Rev.
 Date
 Details

Consulting Engineers Building Services

STAGE 3

Archer Humphryes Architects

Structural Engineer

Heyne Tillet Steel

Gardiner & Theobald LLP

Camden Palace

The Mint Group

First Floor **Domestic Water Services** 

Layout

Scale Date Orig. By Drawn By Checked 1:50@A0 AUG 2020 KB AL CBD Drawing Number

3100.M3.130