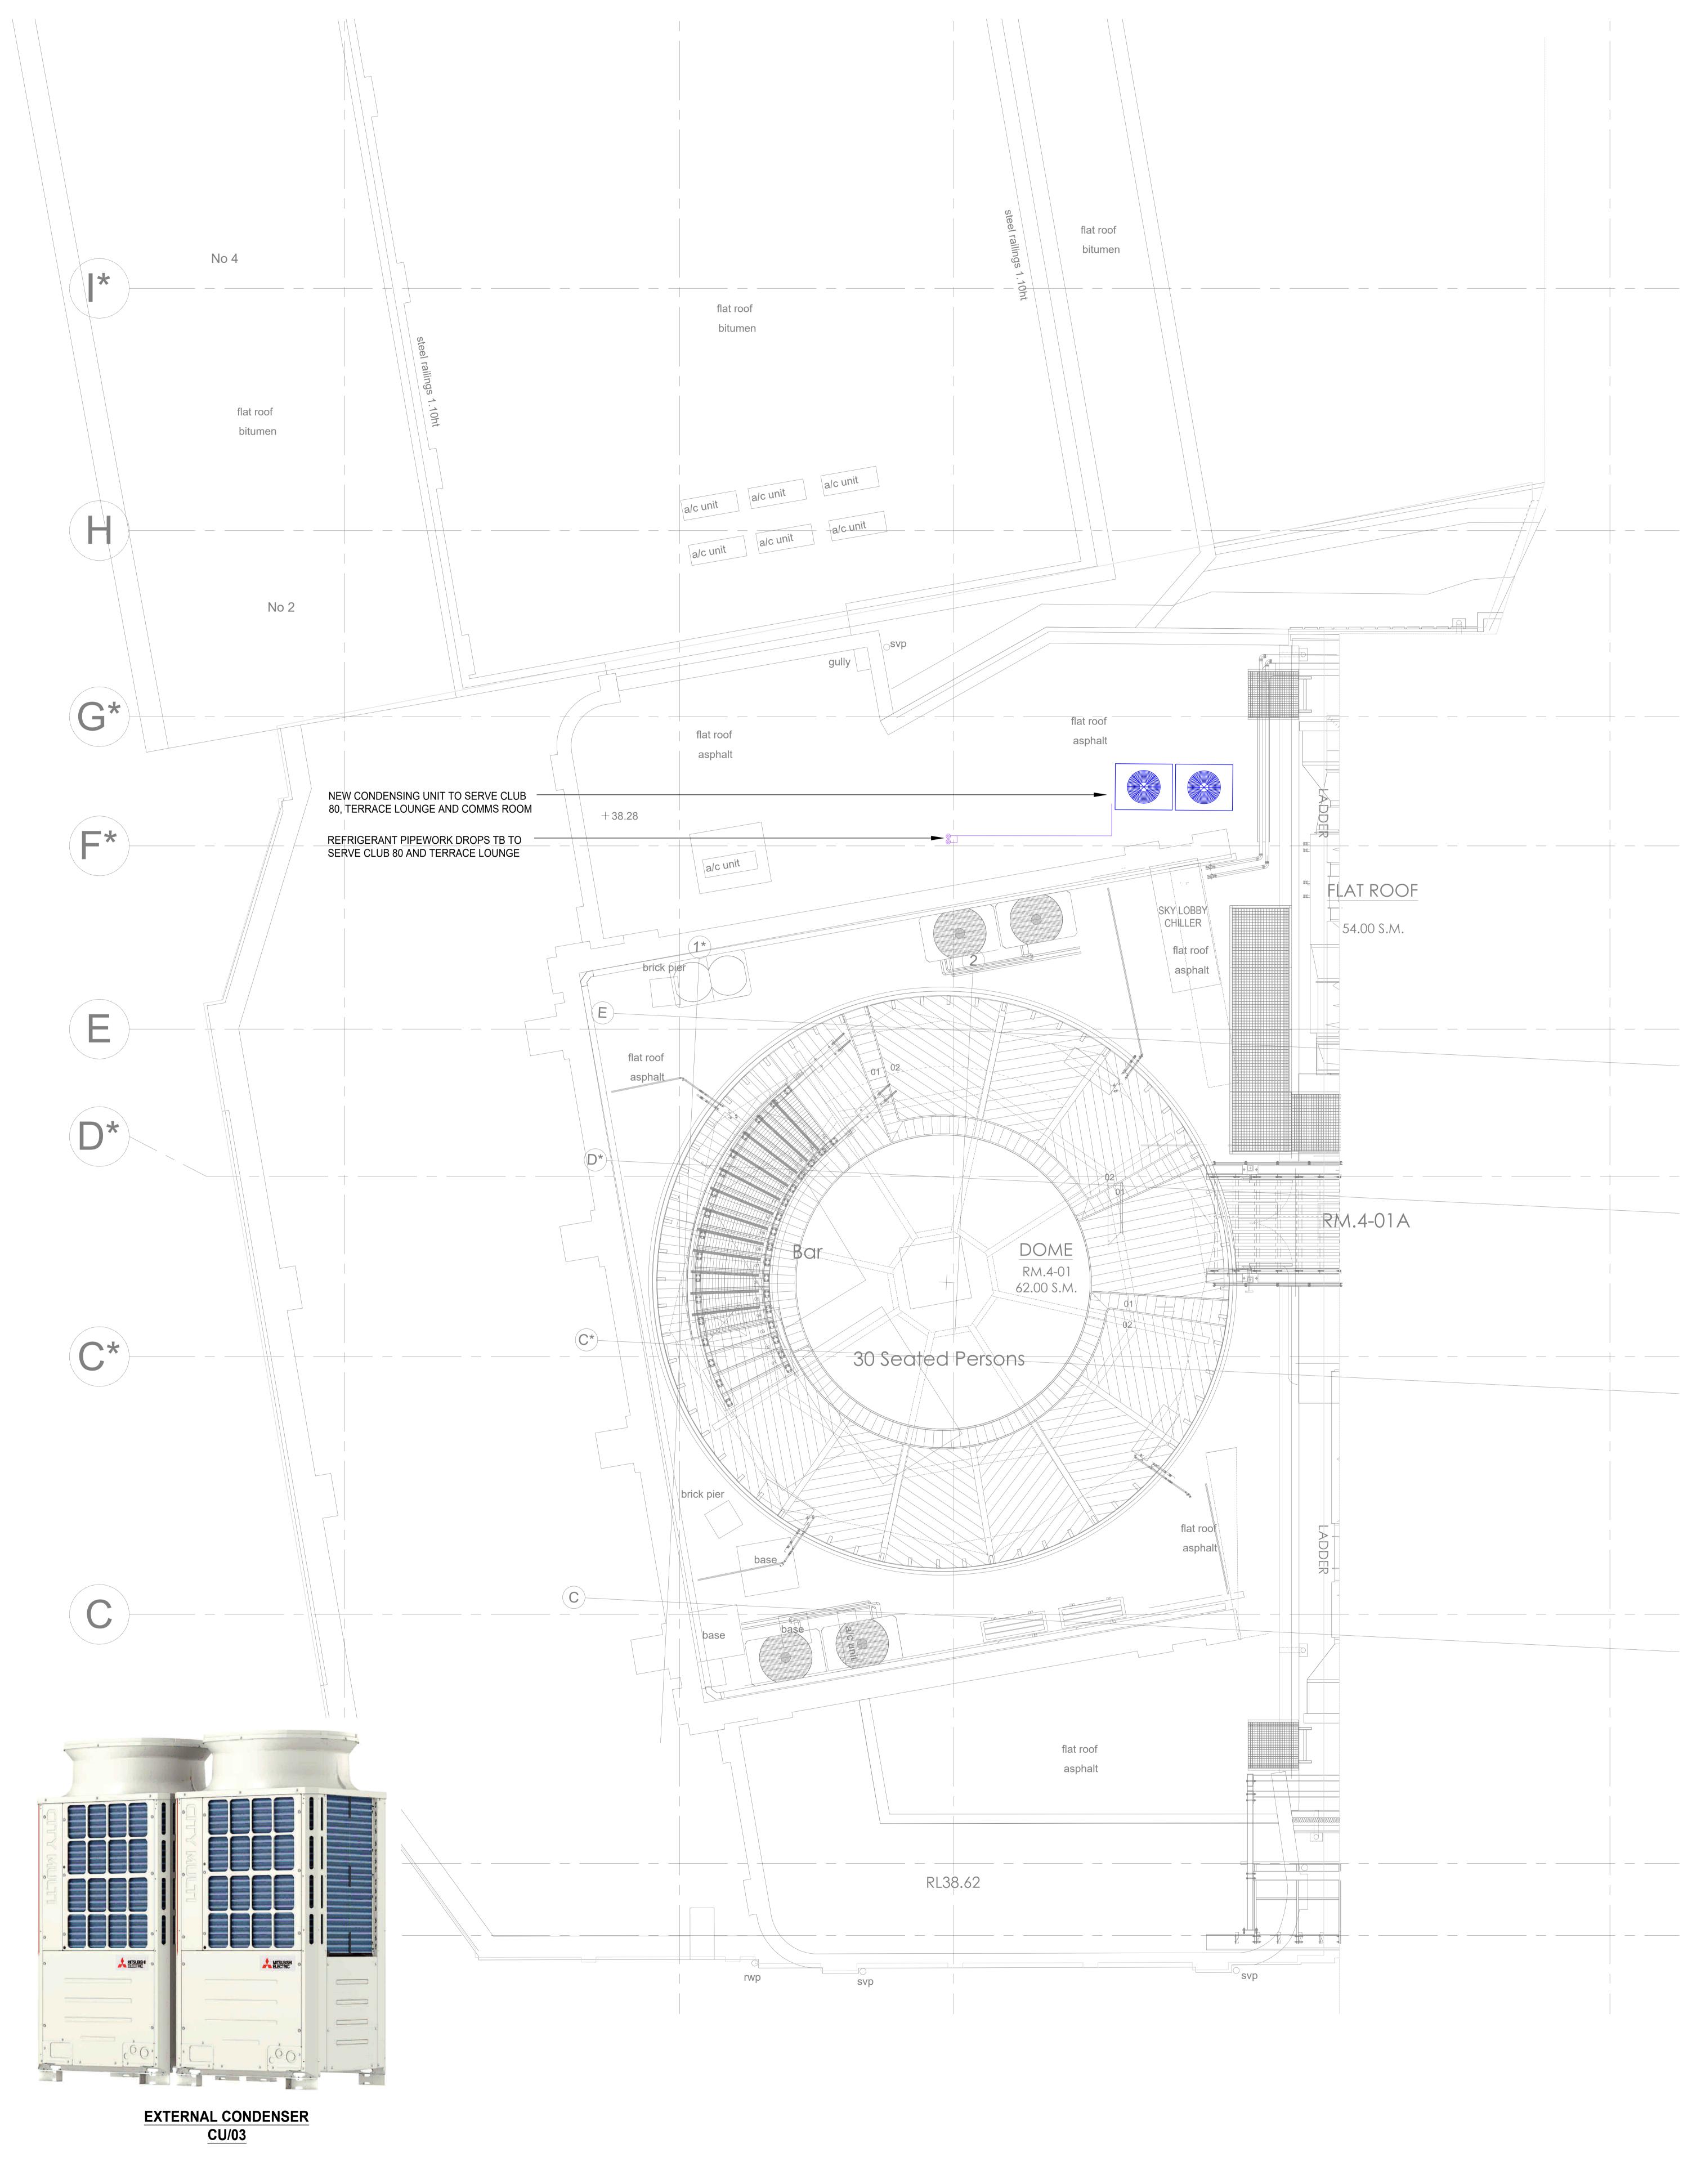

18.09.2020 FOR INFORMATION Rev Date Details

3100.M1.260

Drawing Status STAGE 3 Orig. By Drawn By Checked KB AL CBD Date AUG 2020

Consulting Engineers Building Services SVM

Berkhamsted

Archer Humphryes Architects

Heyne Tillet Steel

Gardiner & Theobald LLP

Koko Camden Palace

Project Name

Fourth Floor **Cooling Layout** 

Drawing Title

Scale 1:50@A1 Drawing Number