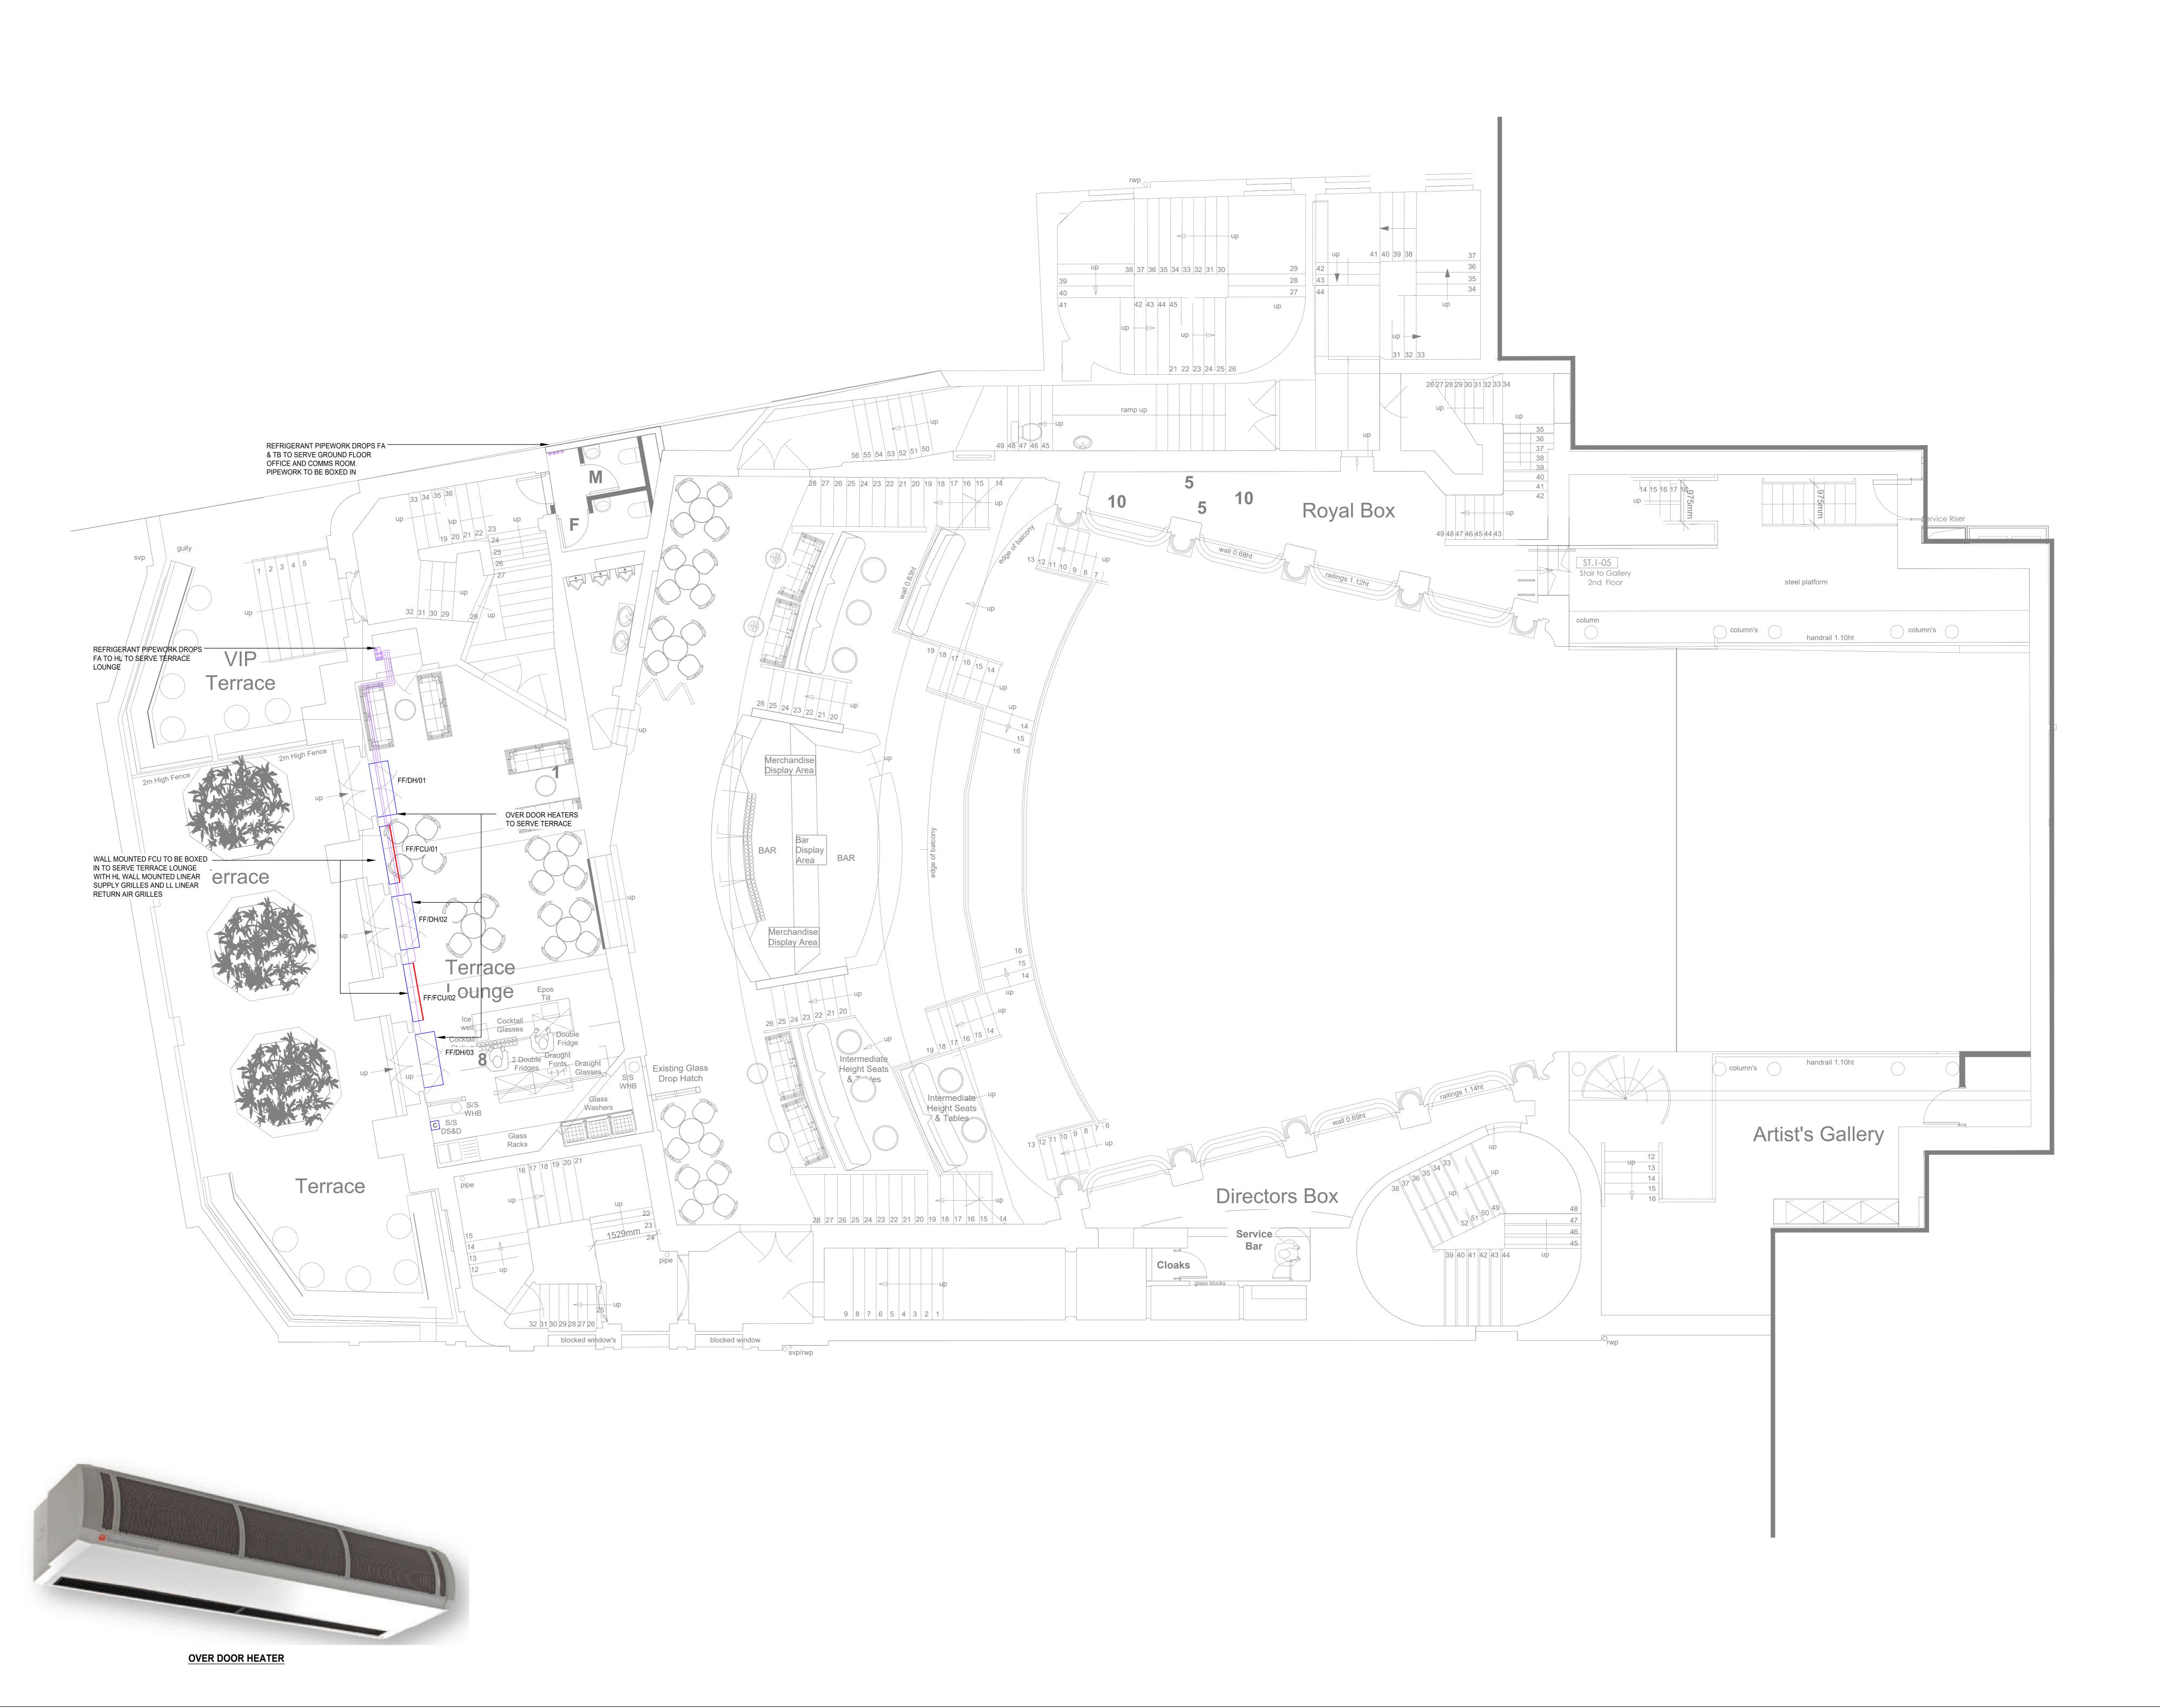

Heyne Tillet Steel

Quantity Surveyor

Gardiner & Theobald LLP

Proiect Name

Koko Camden Palace

Client

The Mint Group

First Floor
Cooling Layout

Scale Date Orig. By Drawn By Checked 1:50@A0 AUG 2020 KB AL CBD

Drawing Number R
3100.M1.230