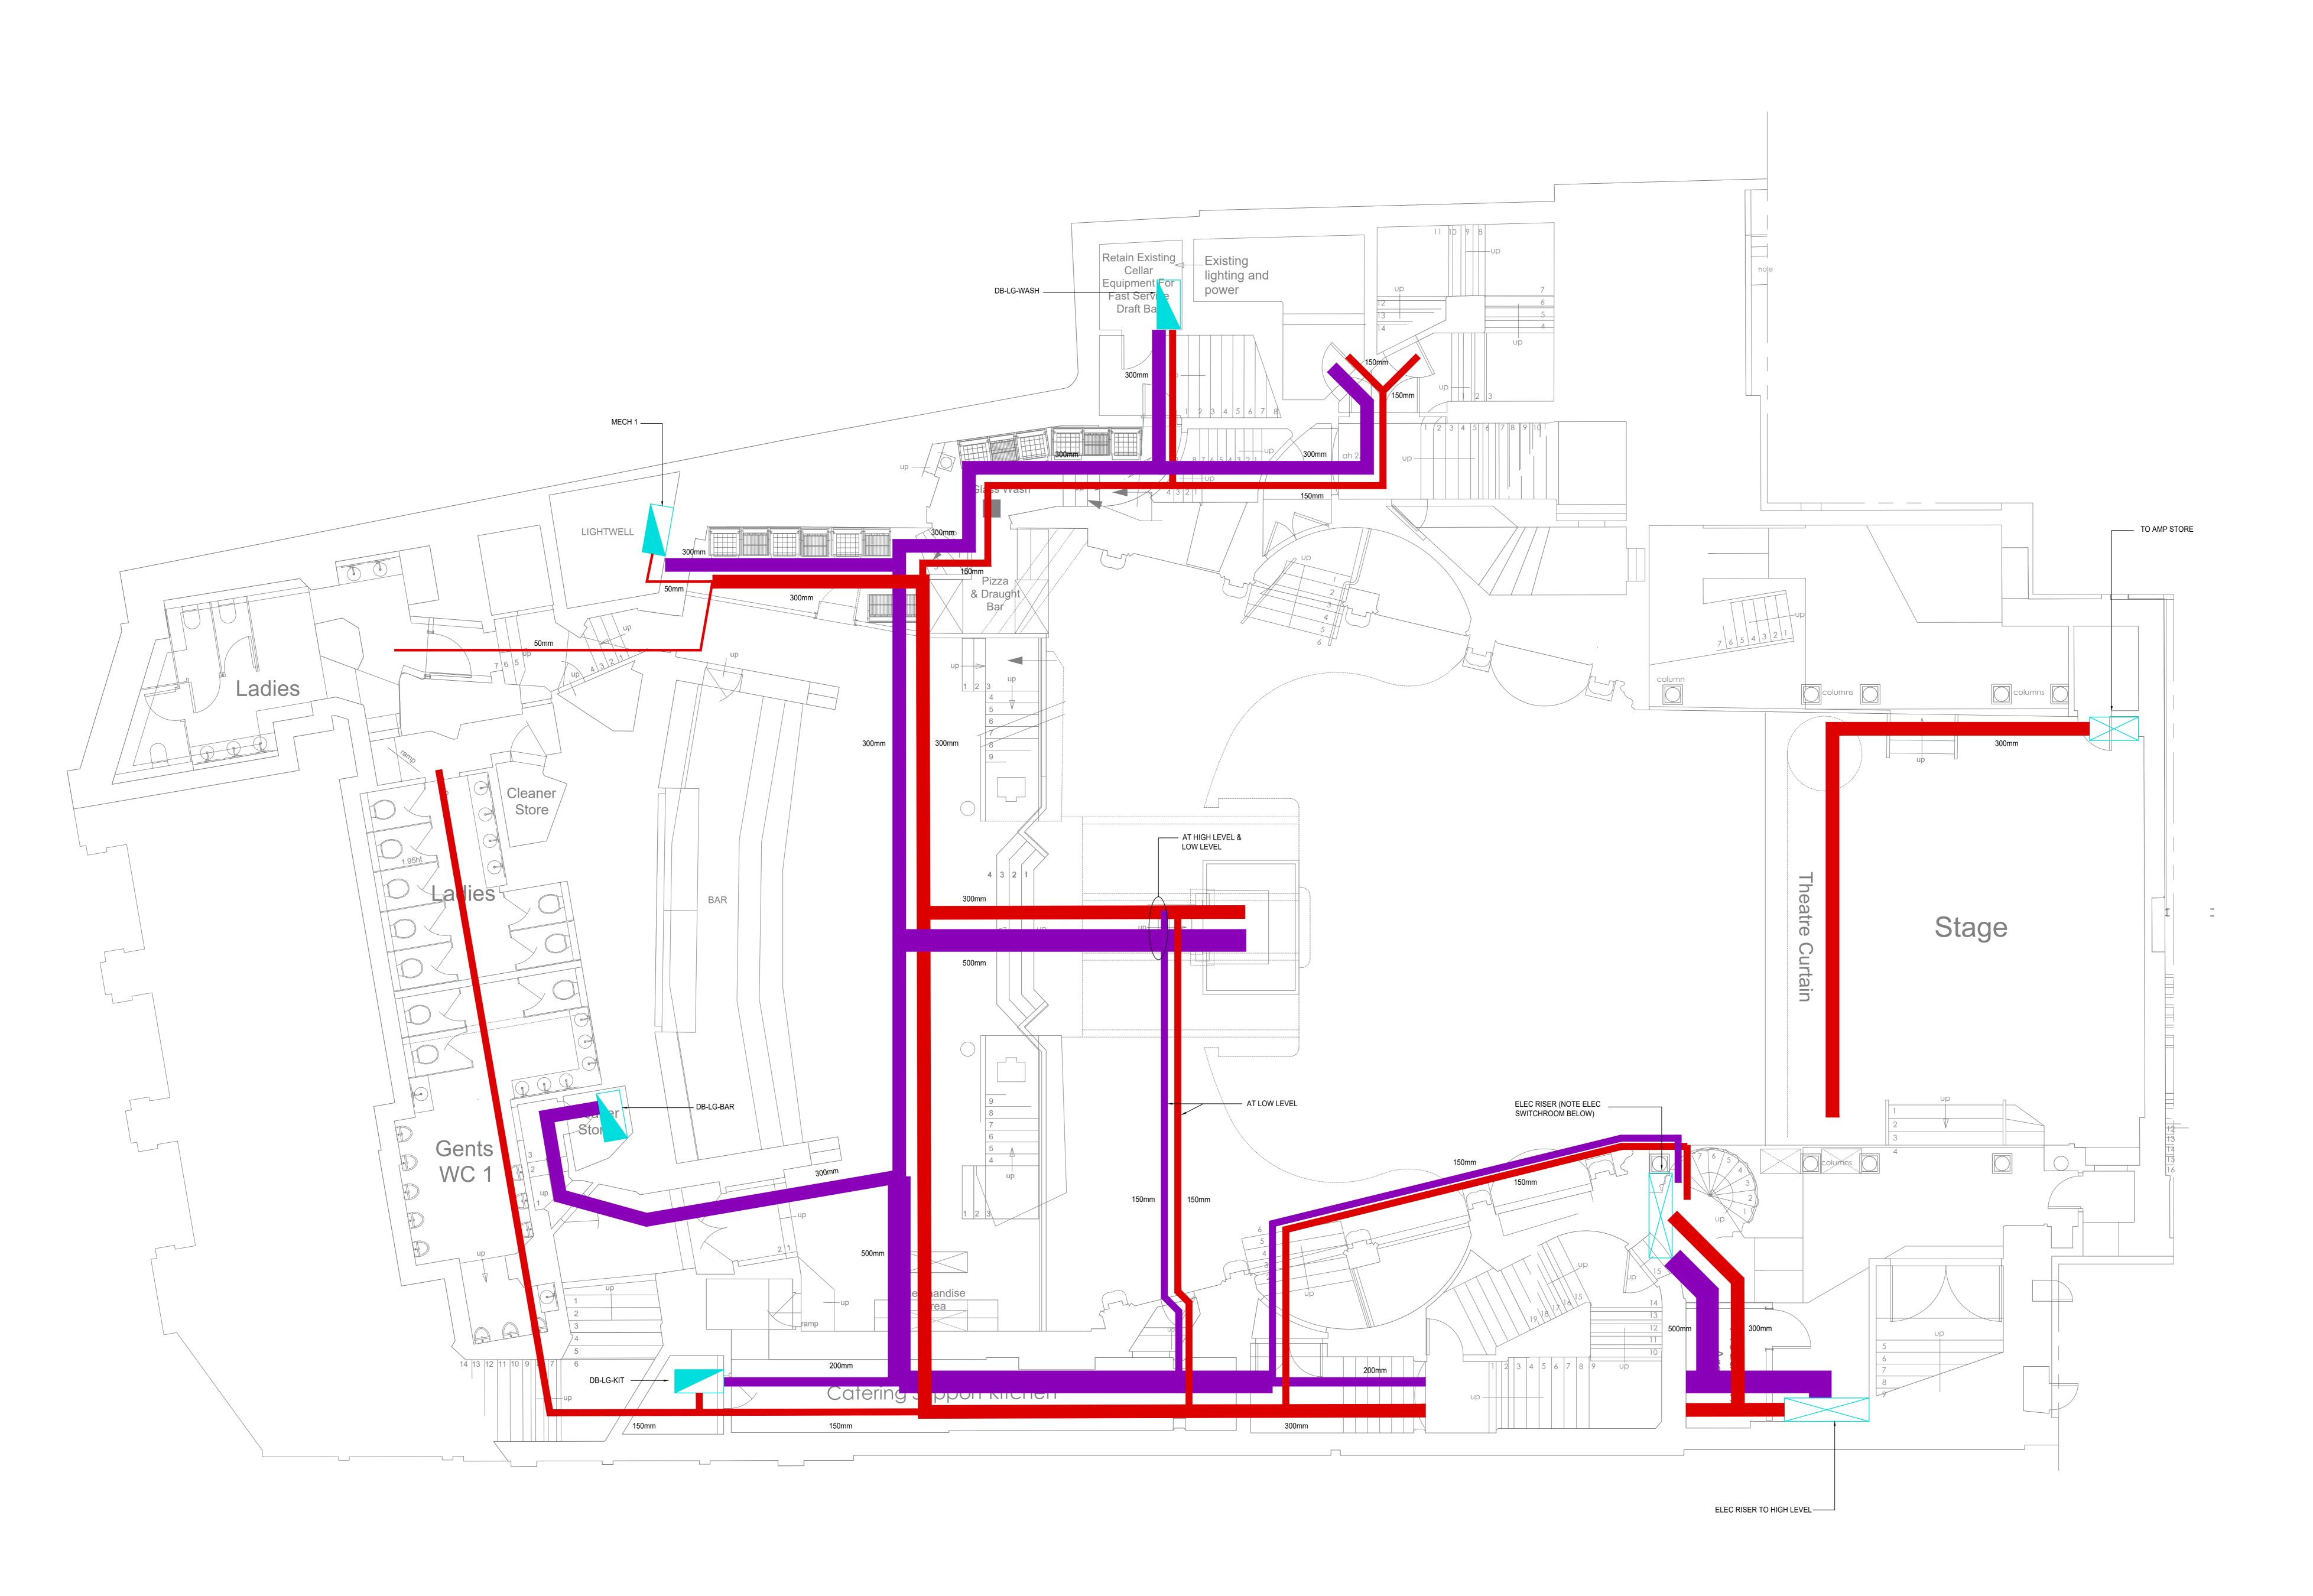

5. THIS DRAWING IS NOT FOR CONSTRUCTION.

6. FOR NOTES AND LEGEND REFER TO DRAWING 3100.E6.200. 7. INDICATIVE PRIMARY CONTAINMENT ROUTES.

500mm POWER TRAY (UNLESS INDICATED OTHERWISE)

300mm DATA/AV/SECURITY & FIRE BASKET (UNLESS INDICATED OTHERWISE)

POWER TRUNKING (SIZE AS INDICATED) DATA/AV/SECURITY & FIRE TRUNKING (SIZE AS INDICATED)

 /
 18.09.2020
 STAGE 3 ISSUE

 Rev.
 Date
 Details

STAGE 3

Consulting Engineers Building Services

Archer Humphryes Architects

Heyne Tillet Steel

Gardiner & Theobald LLP

Project Name

Koko Camden Palace

The Mint Group

Drawing Title

**Basement Electrical Service Routes** 

Scale Date Orig. By Drawn By Checked 1:50@A0 AUG 2020 KD AL CBD Drawing Number