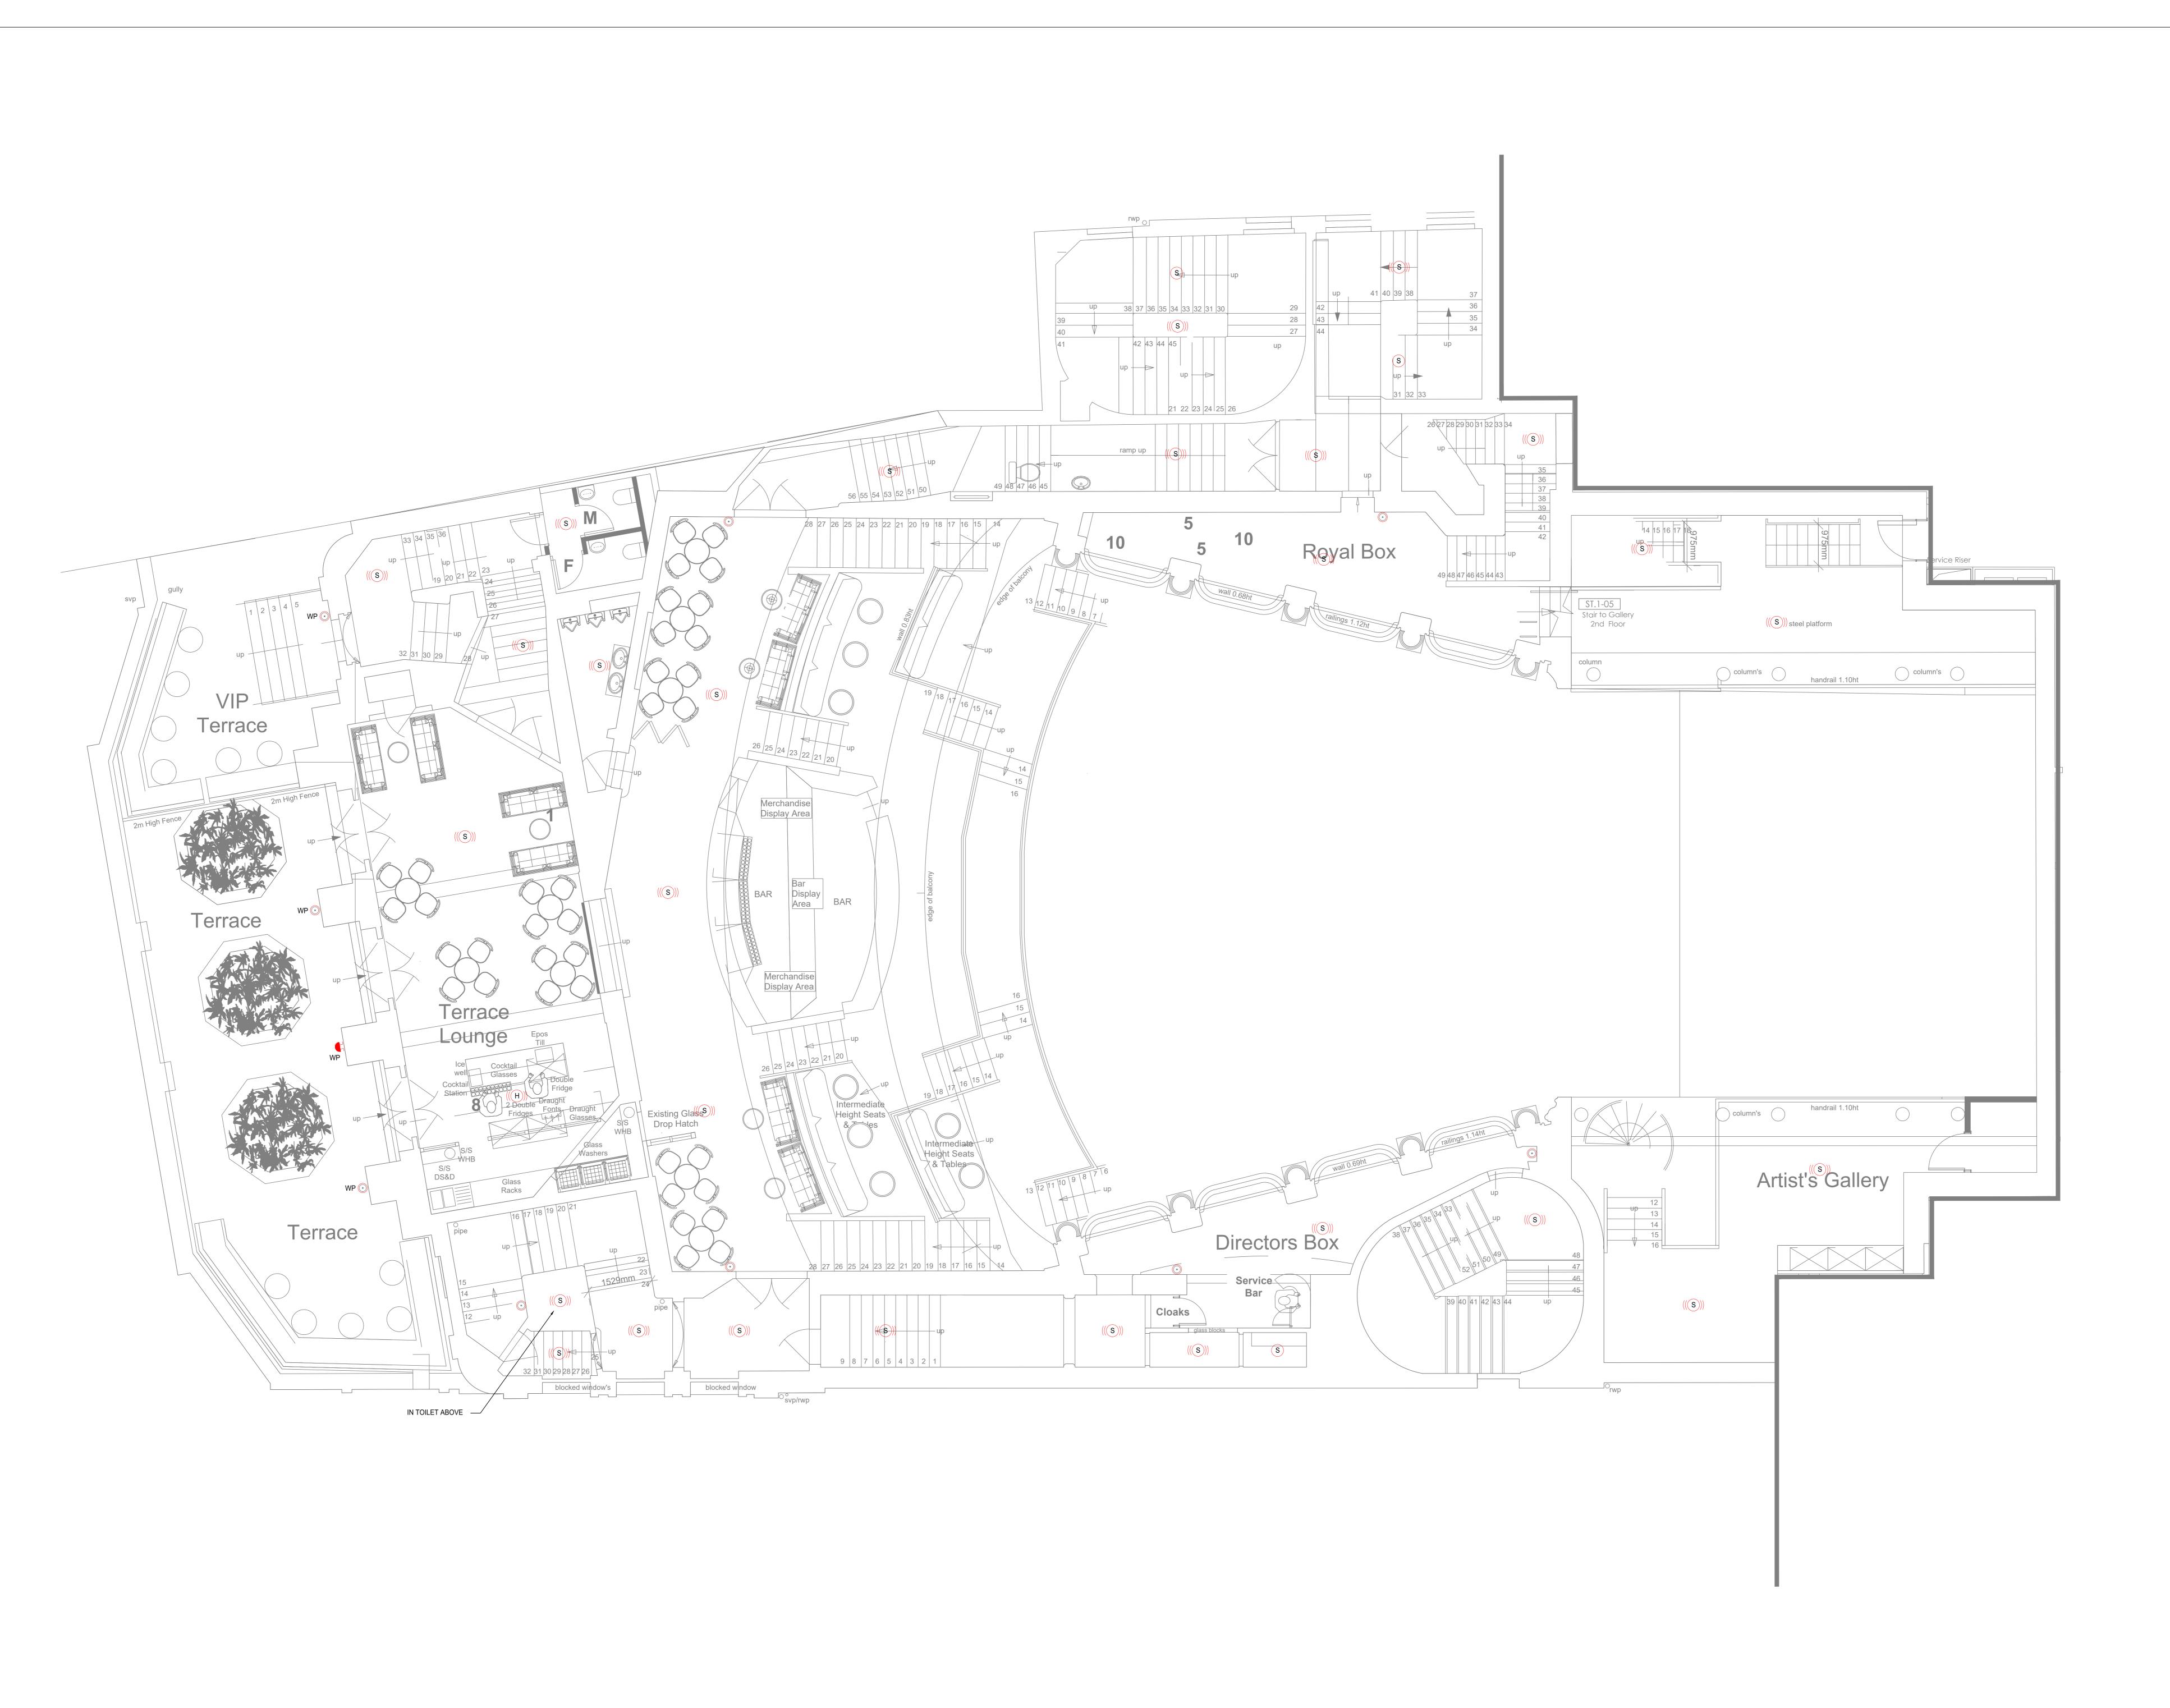

5. THIS DRAWING IS NOT FOR CONSTRUCTION. 6. ALL DEVICES TO BE LEFT WITH 3m OF CABLE COILED UP TO ALLOW FOR RELOCATION OF DEVICE.

FIRE ALARM LOCKABLE SWITCH AS MK ELECTRIC K4780WHI

WP WEATHERPROOF

FIRE ALARM BREAK GLASS UNIT )) SMOKE DETECTOR WITH INTEGRAL SOUNDER

SMOKE DETECTOR WITH INTEGRAL SOUNDER & FLASHING BEACON

RI REMOTE INDICATOR

FAP FIRE ALARM PANEL

INTERFACE UNIT
1) SECURITY
2) AHU's
3) BMS
4) KOKO SOCIAL
5) MEDIA/AV
6) IT

FIRE ALARM BELL

/ 31.12.2001 Description
Rev. Date Details

First Floor Fire Alarm Layout

Scale Date Orig. By Drawn By Checked 1:50@A0 AUG 2020 KD AL CBD

3100.E3.130