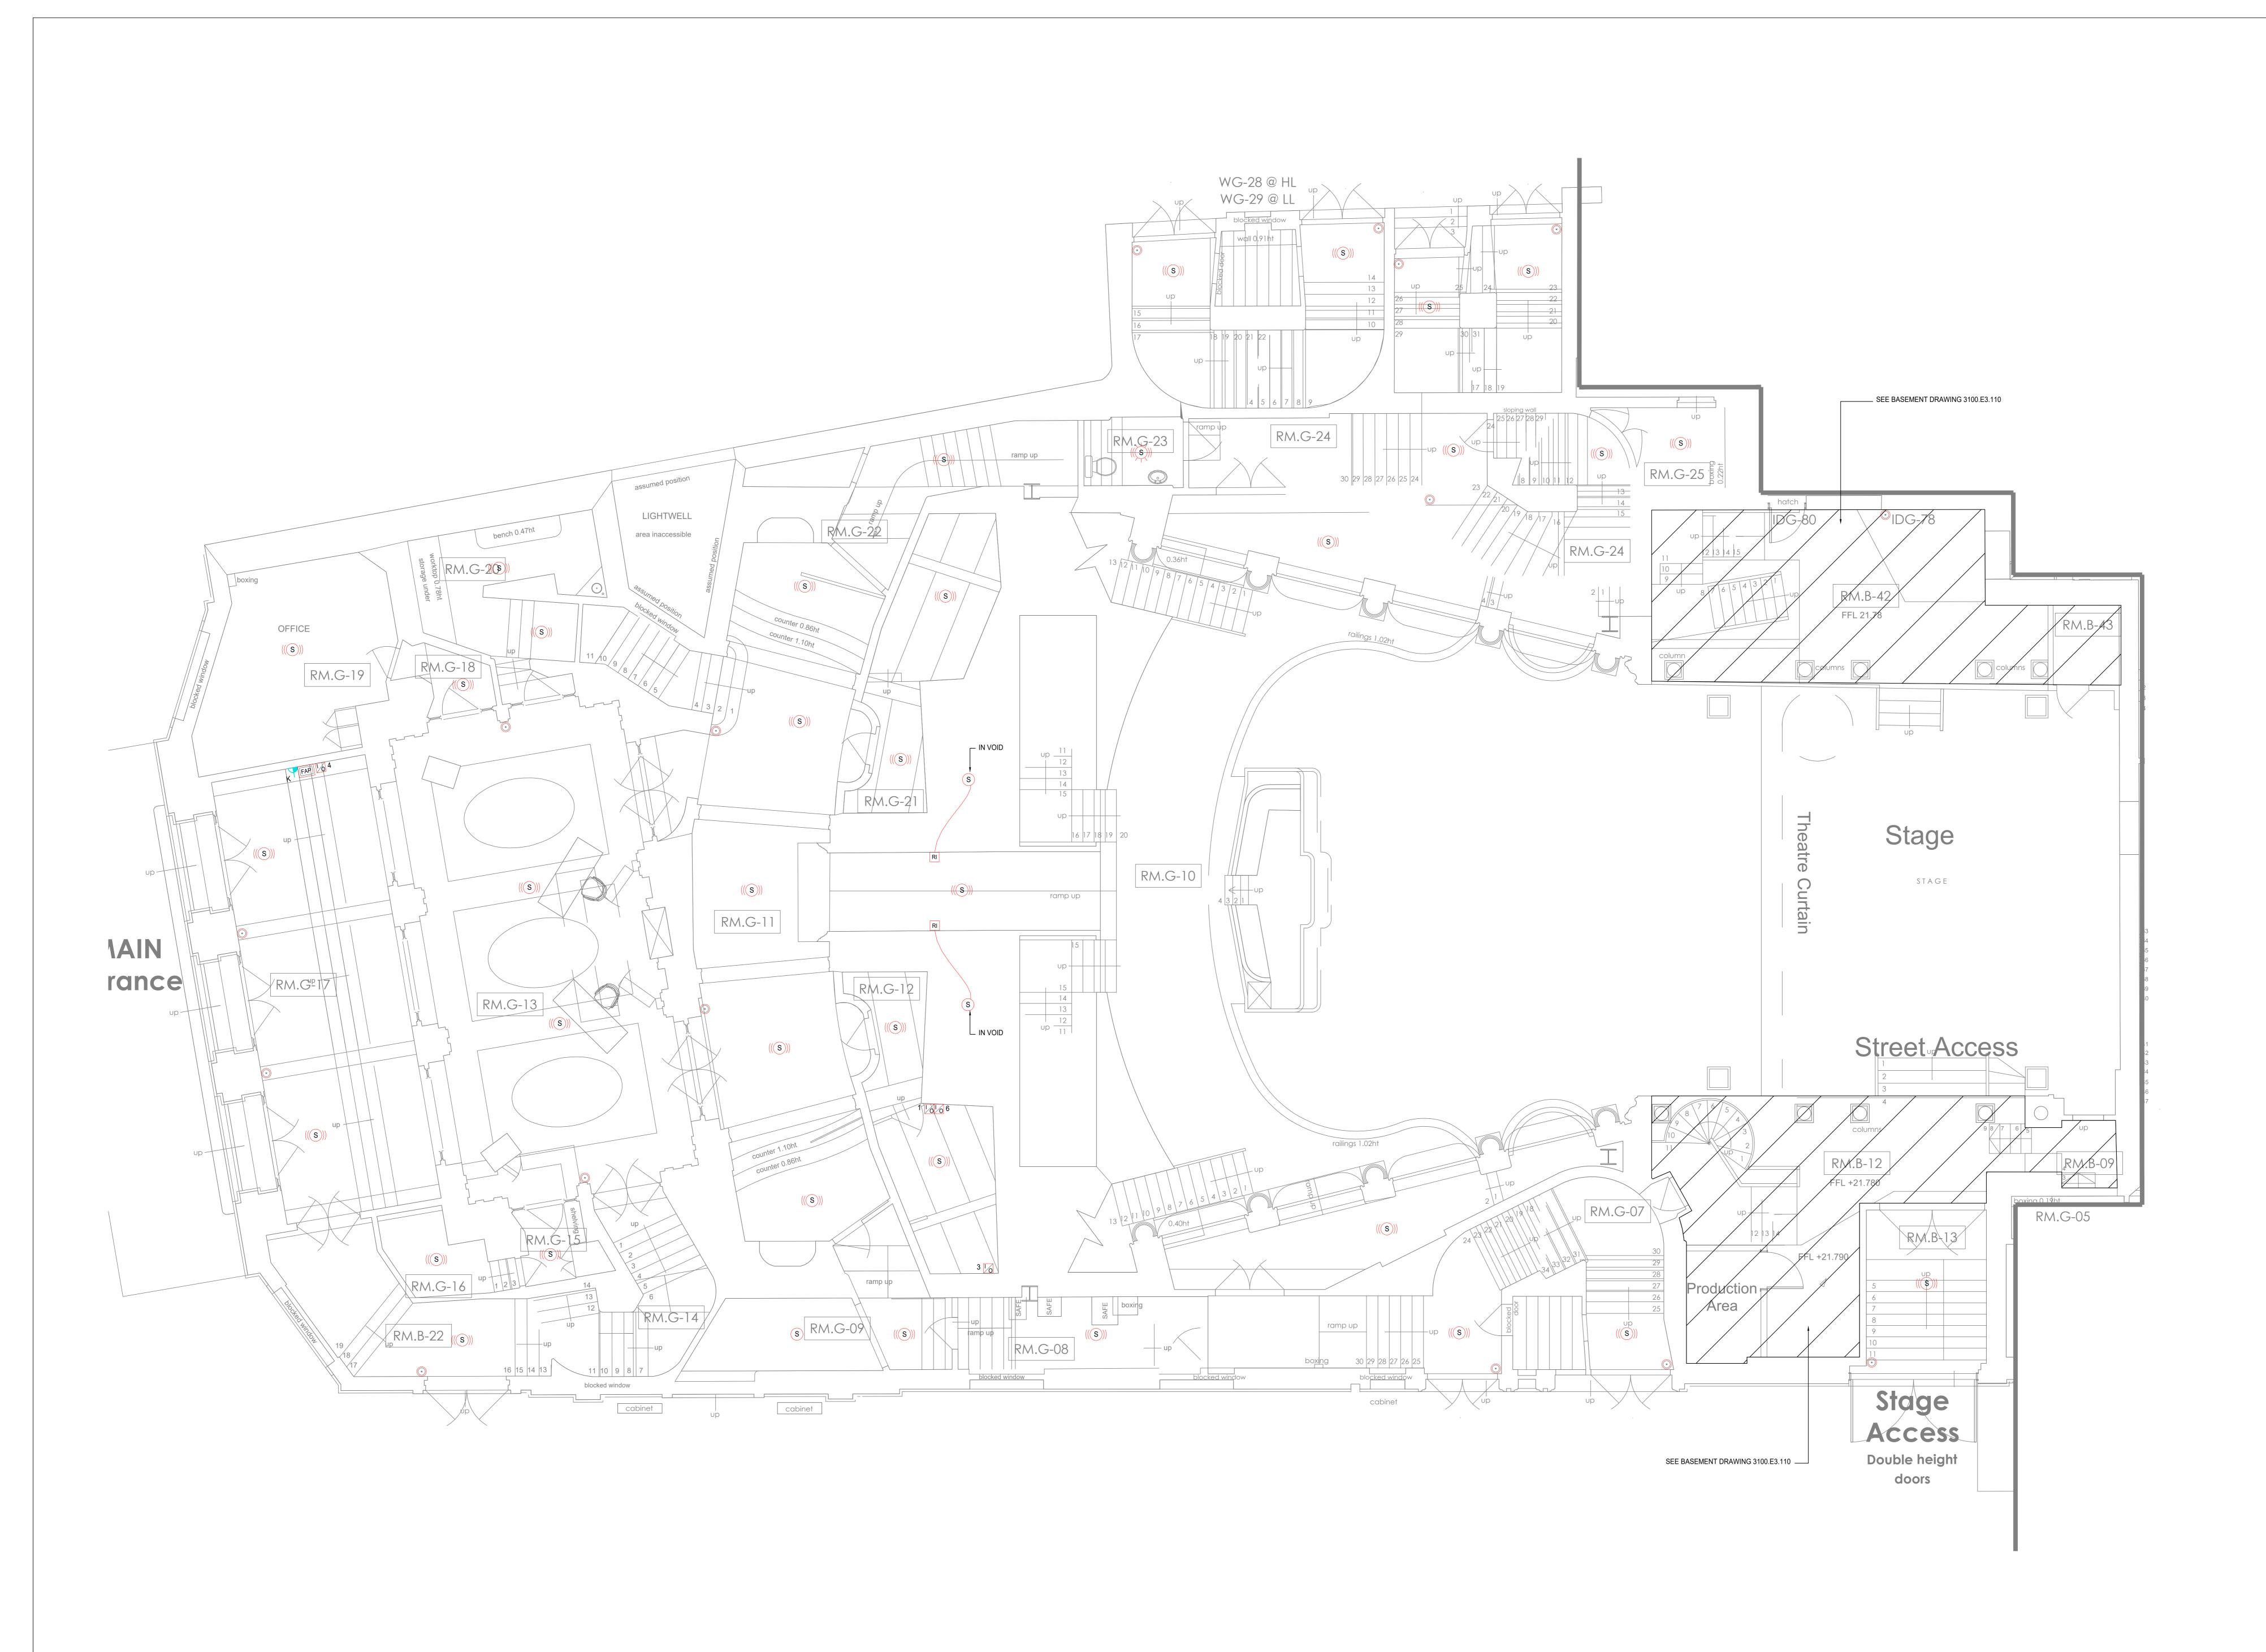

5. THIS DRAWING IS NOT FOR CONSTRUCTION.

6. ALL DEVICES TO BE LEFT WITH 3m OF CABLE COILED UP TO ALLOW FOR RELOCATION OF DEVICE.

FIRE ALARM LOCKABLE SWITCH AS MK ELECTRIC K4780WHI

WP WEATHERPROOF

FIRE ALARM BREAK GLASS UNIT SMOKE DETECTOR WITH

INTEGRAL SOUNDER SMOKE DETECTOR WITH INTEGRAL SOUNDER & FLASHING BEACON

RI REMOTE INDICATOR

FAP FIRE ALARM PANEL

INTERFACE UNIT 1) SECURITY
2) AHU's
3) BMS
4) KOKO SOCIAL
5) MEDIA/AV
6) IT

FIRE ALARM BELL

The Mint Group

**Ground Floor** Fire Alarm Layout

Scale Date Orig. By Drawn By Checked 1:50@A0 AUG 2020 CBD AL KD

3100.E3.120