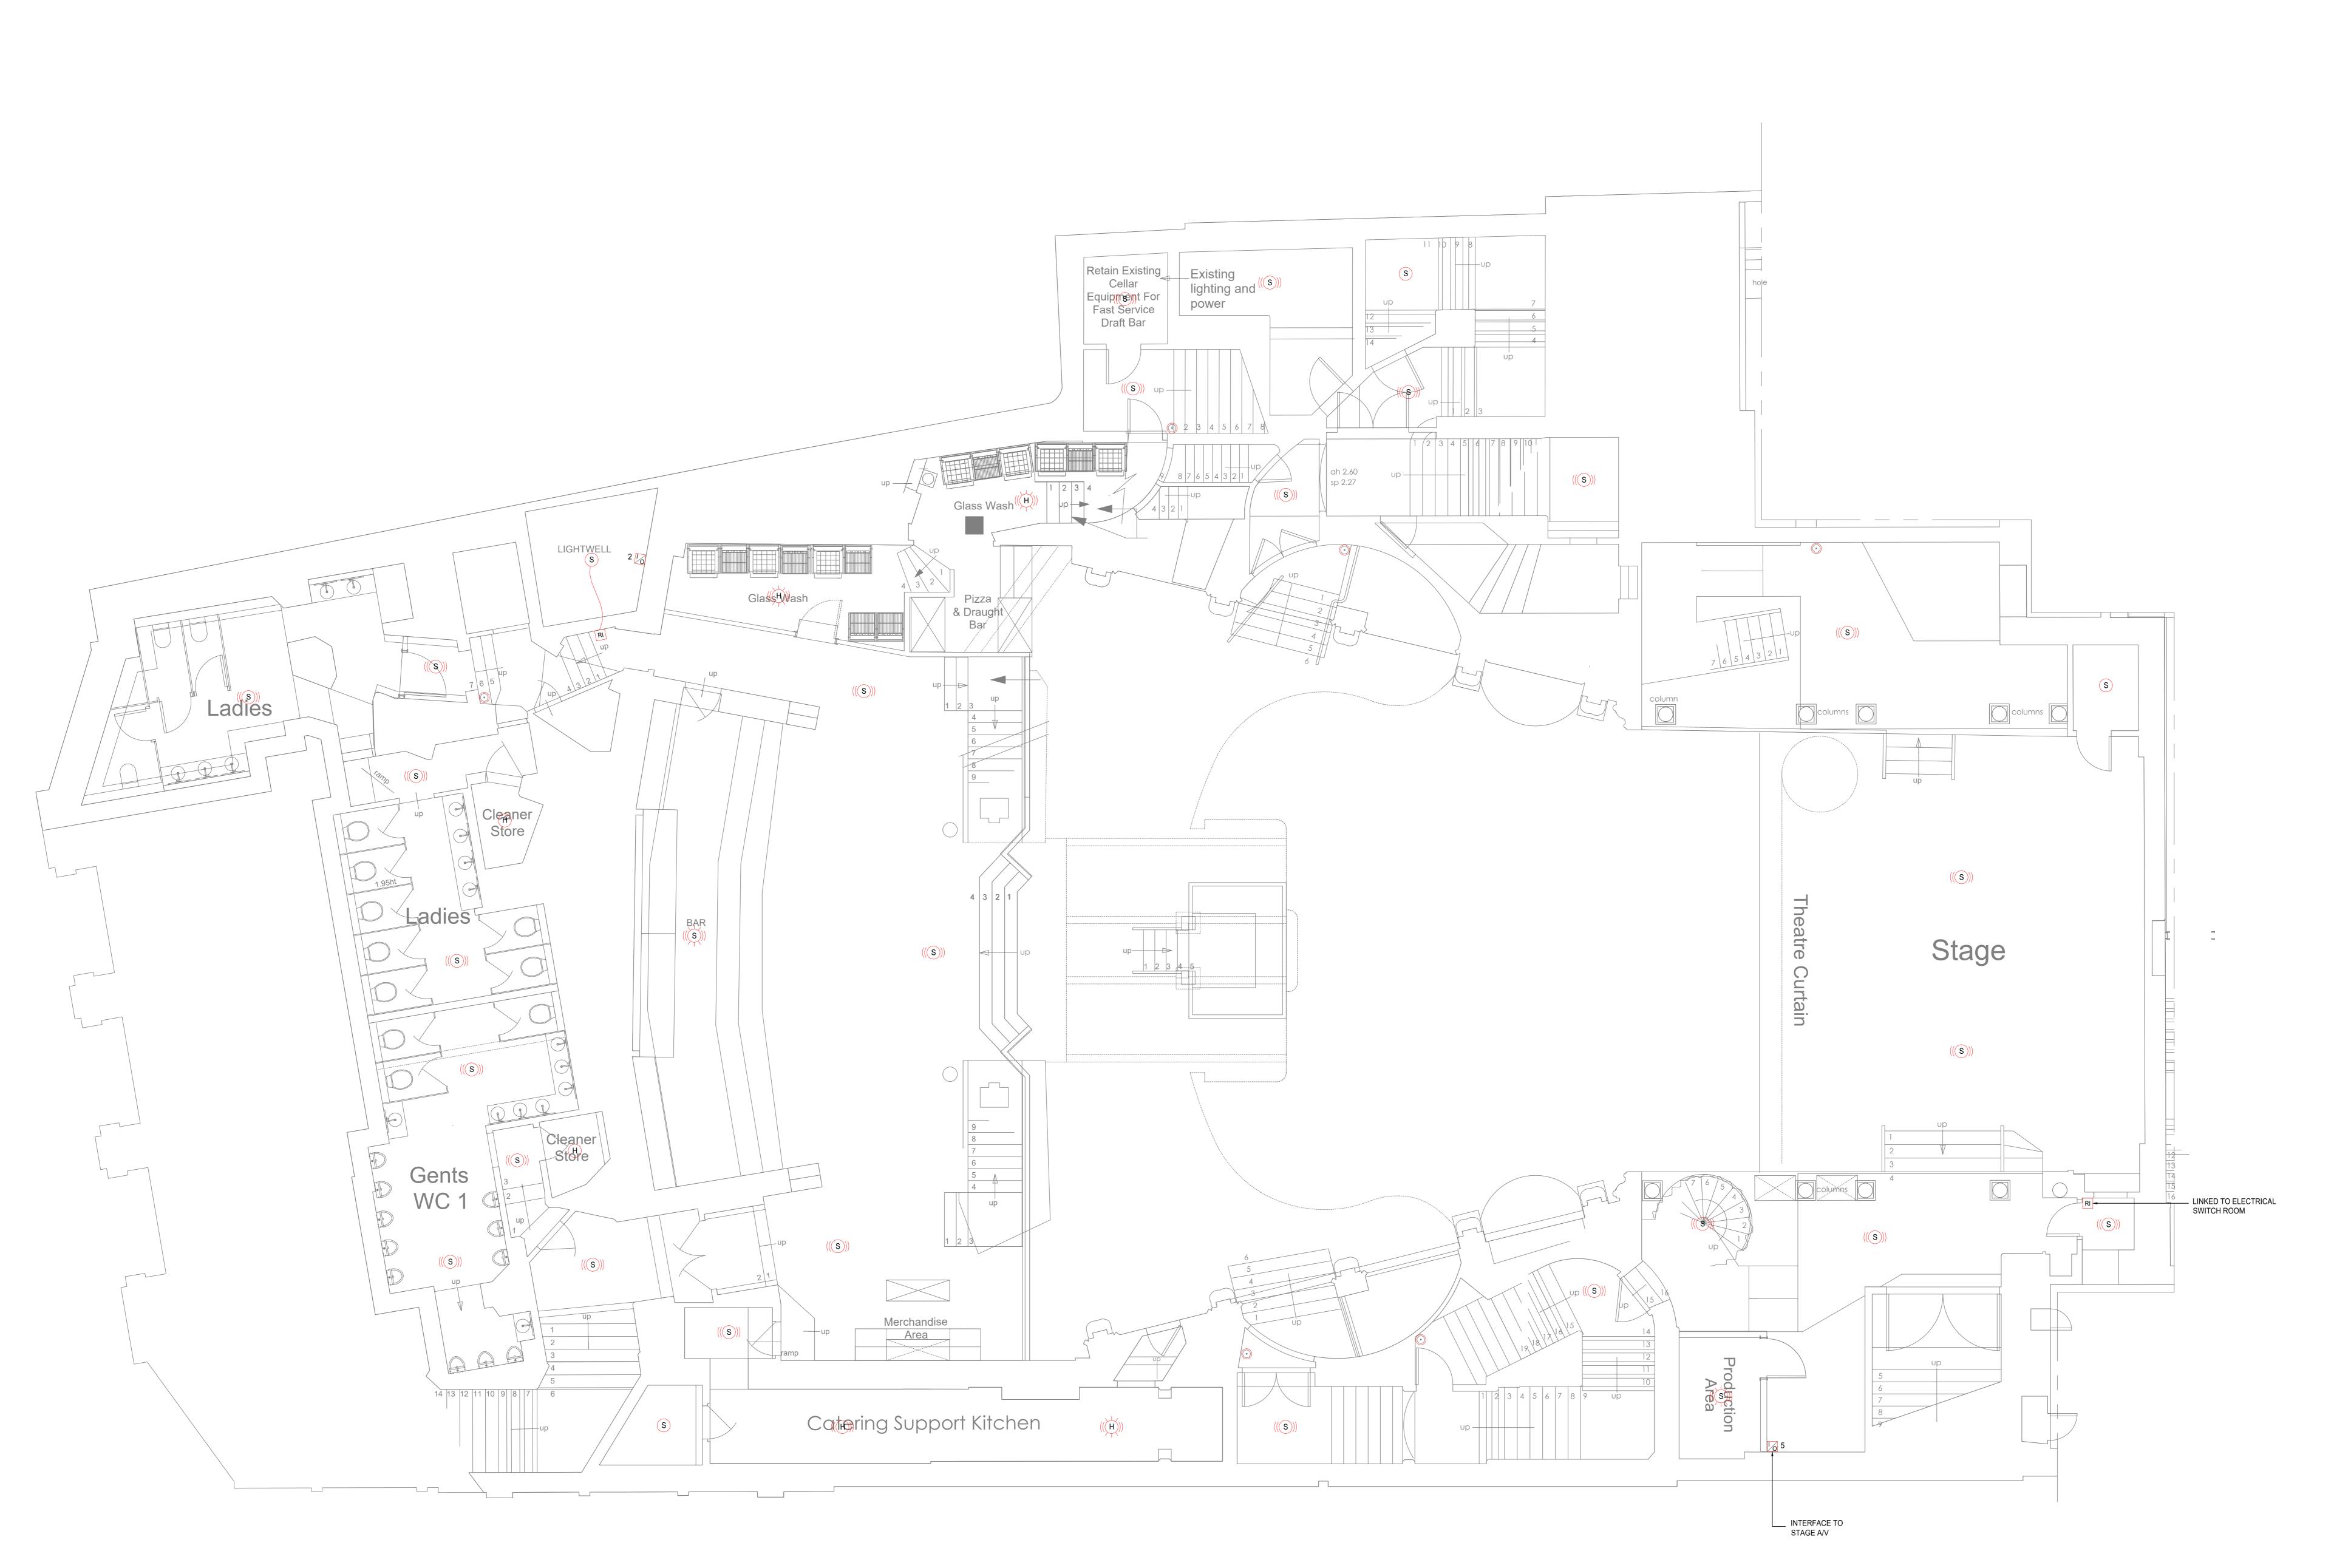

5. THIS DRAWING IS NOT FOR CONSTRUCTION. 6. ALL DEVICES TO BE LEFT WITH 3m OF CABLE COILED UP TO ALLOW FOR RELOCATION OF DEVICE.

FIRE ALARM LOCKABLE SWITCH AS MK ELECTRIC K4780WHI

WP WEATHERPROOF FIRE ALARM BREAK GLASS UNIT

SMOKE DETECTOR WITH INTEGRAL SOUNDER

SMOKE DETECTOR WITH INTEGRAL SOUNDER & FLASHING BEACON

RI REMOTE INDICATOR FAP FIRE ALARM PANEL

INTERFACE UNIT SECURITY

2) AHU's 3) BMS 4) KOKO SOCIAL 5) MEDIA/AV 6) IT

FIRE ALARM BELL

/ 31.12.2001 Description
Rev. Date Description
Details

STAGE 3 Consulting Engineers Building Services

Archer Humphryes Architects

Structural Engineer Heyne Tillet Steel

Gardiner & Theobald LLP

Koko Camden Palace

The Mint Group

Basement Fire Alarm Layout

Scale Date Orig. By Drawn By Checked 1:50@A0 AUG 2020 KD AL CBD

3100.E3.110